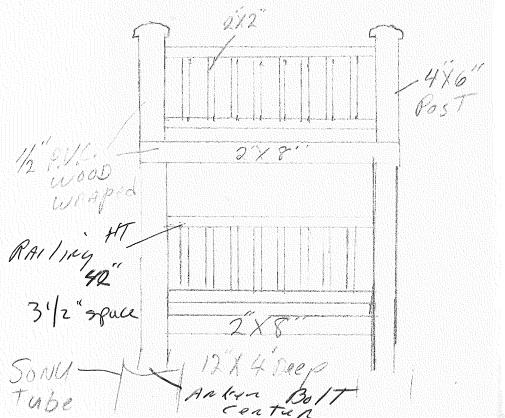

### IF THE PERMIT REQUIRES A CERTIFICATE OF OCCUPANCY, IT MUST BE PAID FOR AND ISSUED TO THE OWNER OR DESIGNEE BEFORE THE SPACE MAY BE OCCUPIED.

1375 Fonest All PORILAND MAINE Building LA95 16 Q.C. 3/2 70'-Beams lat into post for bearing 218 Joist 16" O.C.

2X8 Joist P.T. 5/4 Toreil Docking 446 Post waaped 1/2 P.V.C. Good VINIA RAILING P.V.C. LAS Boits JOIST HANSERS 10ppen Flashing P.V.C. 1/2 0000 12" sonu tube

ARE ACCESSED FROM PUBLIC STREETS UNLESS OTHERWISE NOTED.