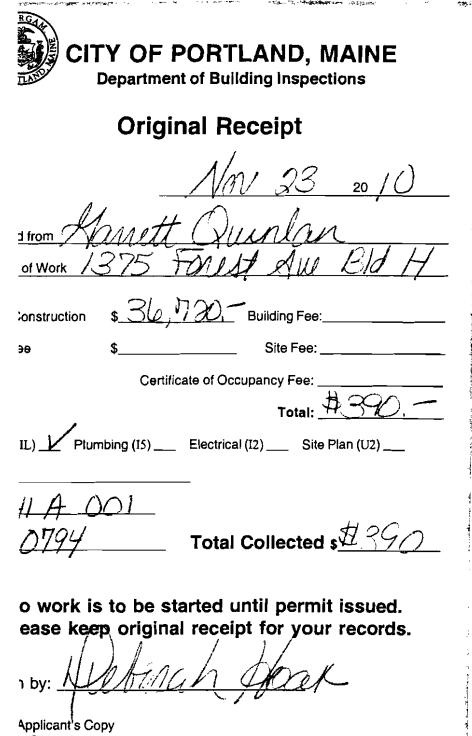

**Comments:** 

11/30/2010-amachado: Left vcm for Garrett Quinlan. Need to know number of units in Building 'H'. Application has 12 but records show 18.

12/1/2010-amachado: Received vcm from Garret Quinlan. There are 18 dwelling units in the building.

provisions of the codes applicable to this permit.

NOV 2 3 2010

¢

Signature: Noult Zuinlan Date: 11-23-10 Dept. of Build

This is not a permit; you may not commence ANY work until the permit City of Portland Maine