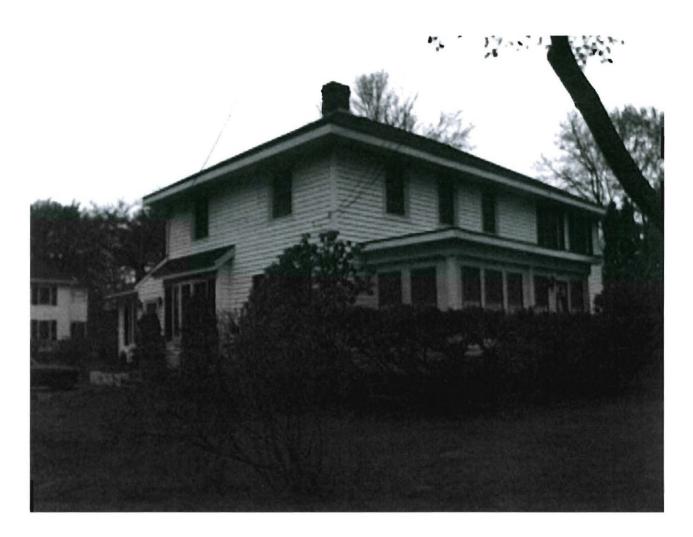

28 Wall Street is located in a R-3 residential zone. According to the plans, your existing porch is eight feet by twenty feet, four inches. Your proposed porch is eight feet by thirty-seven feet. Since you are expanding your existing porch, the expansion needs to meet the current setbacks for the R-3 zone. The required front yard setback is twenty-five feet [section 14-90(d)(1)]. The plot plan shows the front setback as fourteen feet, seven inches. Since there is not twenty-five feet from the front property line, you cannot expand your porch. You can rebuild the existing porch in the existing footprint, but you cannot expand it.

## **Current Owner Information**

| Cum                                          |                           | malion                                                                |                           |                             |                      |
|----------------------------------------------|---------------------------|-----------------------------------------------------------------------|---------------------------|-----------------------------|----------------------|
|                                              | Card Number               | 1 of 1                                                                |                           |                             |                      |
|                                              | Parcel ID                 | 340 M033001                                                           |                           |                             |                      |
|                                              | Location                  | 28 WALL ST                                                            |                           |                             |                      |
|                                              | Land Usa                  | SINGLE FAMILY                                                         |                           |                             |                      |
|                                              |                           |                                                                       |                           |                             |                      |
|                                              | Owner Address             | FOGG PAMELA M & J<br>28 WALL ST<br>PORTLAND ME 04103                  | EAN E FOGG & JOAN C       | FOGG JTS                    |                      |
|                                              | <b>A L</b> / <b>A</b>     |                                                                       |                           |                             |                      |
|                                              | Book/Page<br>Legal        | 340-M-33-34<br>Wall ST 26-34<br>Arthur ST 1-5<br>9649 SF              |                           |                             |                      |
|                                              | Current Ass               | essed Valuation                                                       | 1                         |                             |                      |
|                                              | <b>Land</b><br>\$65,000   | <b>Building</b><br>\$206,000                                          | <b>Total</b><br>\$271,000 |                             |                      |
| Property Info                                | ormation                  |                                                                       |                           |                             |                      |
| <b>Year Built</b><br>1925                    | <b>Style</b><br>Old Style | Story Height<br>2                                                     | <b>Sq. Pt.</b><br>2488    | <b>Total Acres</b><br>0.222 |                      |
| <b>Bedrooms</b><br>5                         | Full Baths<br>1           | Half Baths<br>1                                                       | Total Rooma<br>9          | Attic<br>Unfin              | Basement<br>Full     |
| Outbuildings                                 |                           |                                                                       |                           |                             |                      |
| Туре                                         | Quantity                  | Year Built                                                            | Size                      | Grade                       | Condition            |
| GARAGE-WD/CB<br>POOL-PREFAB<br>PLASTIC LINER | 1<br>1                    | 1930<br>1982                                                          | 12X18<br>16X32            | D<br>C                      | A<br>A               |
| Sales Ir                                     | nformation                | уре                                                                   | Price                     | Book/Pag                    | e                    |
|                                              |                           | Picture and S                                                         | Sketch                    |                             |                      |
|                                              | <u>Pict</u>               | <u>yra Skatch</u>                                                     | <u>Tax Map</u>            |                             |                      |
| Any information                              |                           | <u>k here</u> to view Tax I<br>syments should be d<br><u>mailed</u> . | irected to the Trea       | sury office at 87           | 74-8490 or <u>e-</u> |
|                                              |                           | New Seer:                                                             |                           |                             |                      |