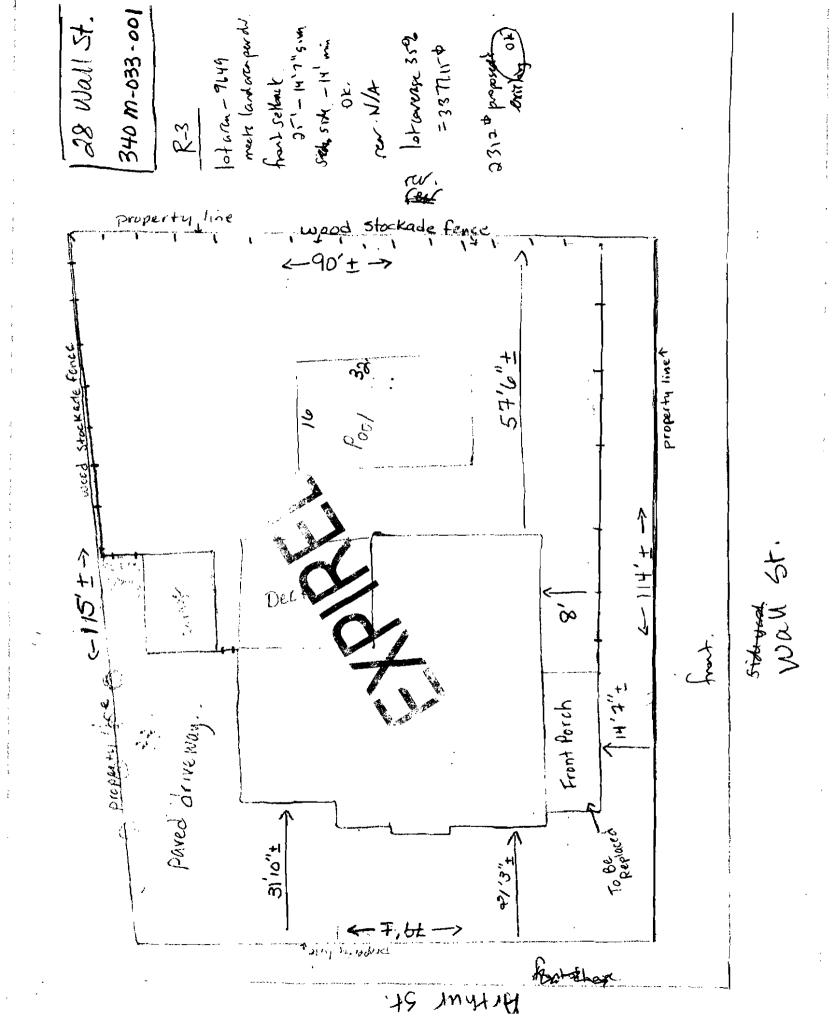

28 Wall Street is located in a R-3 residential zone. According to the plans, your existing porch is eight feet by twenty feet, four inches. Your proposed porch is eight feet by thirty-seven feet. Since you are expanding your existing porch, the expansion needs to meet the current setbacks for the R-3 zone. The required front yard setback is twenty-five feet [section 14-90(d)(1)]. The plot plan shows the front setback as fourteen feet, seven inches. Since there is not twenty-five feet from the front property line, you cannot expand your porch. You can rebuild the existing porch in the existing footprint, but you cannot expand it.