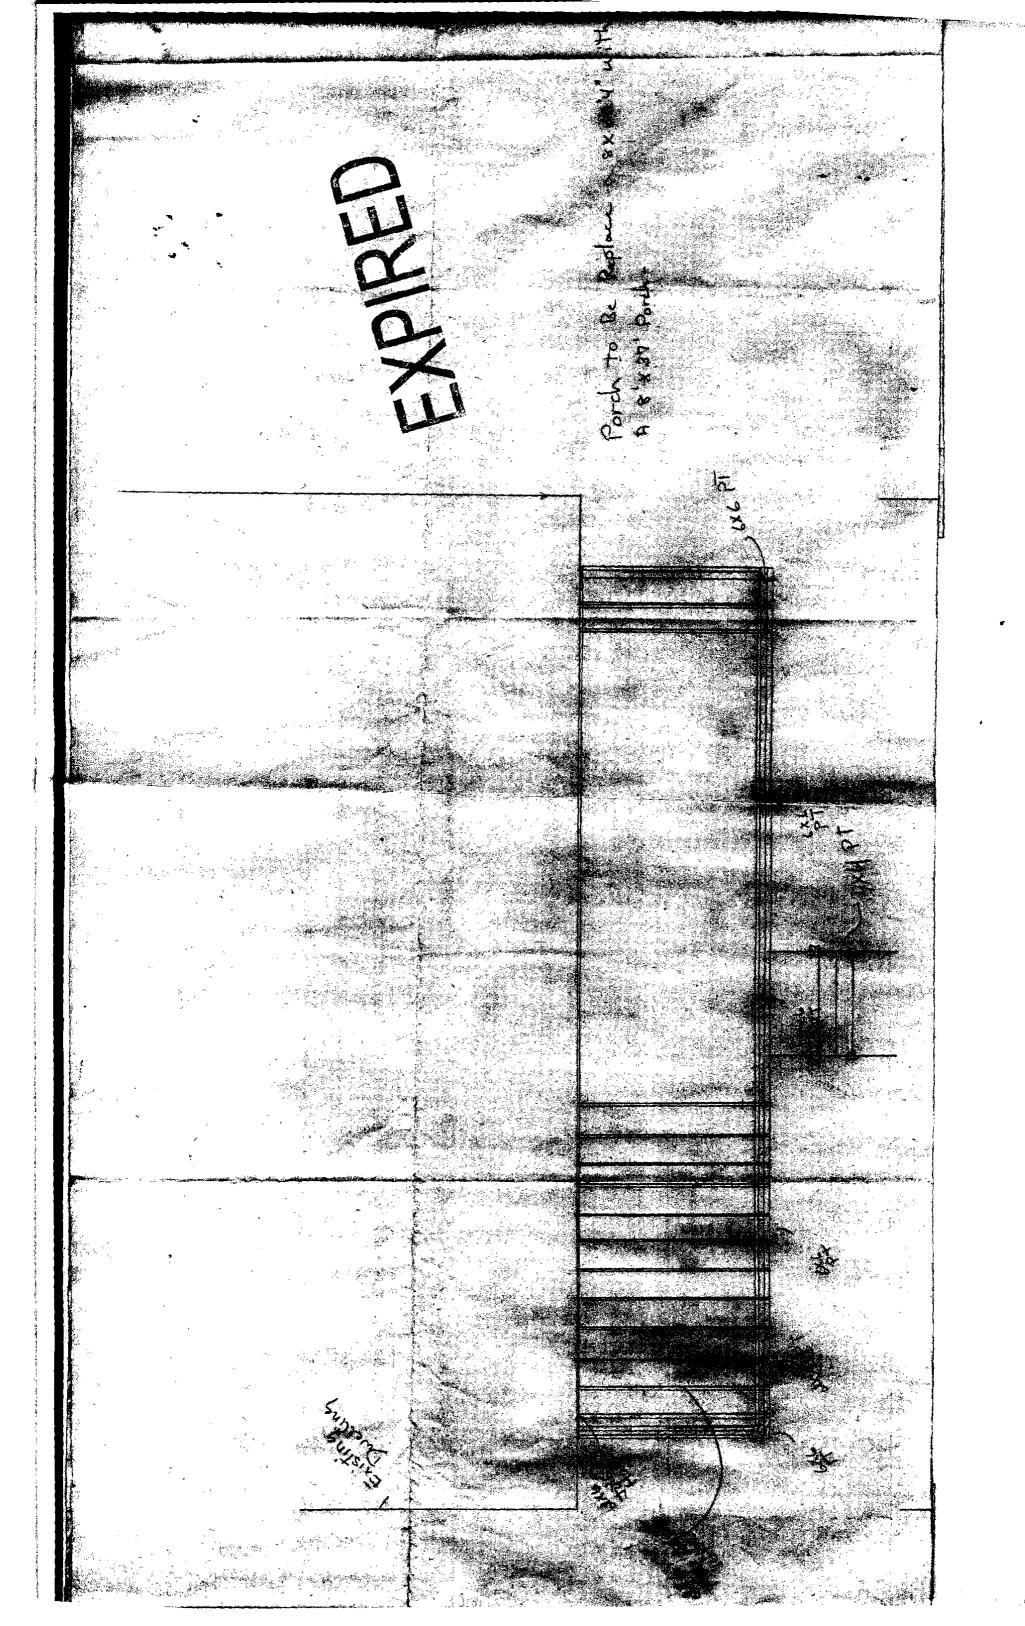

28 Wall Street is located in a R-3 residential zone. According to the plans, your existing porch is eight feet by twenty feet, four inches. Your proposed porch is eight feet by thirty-seven feet. Since you are expanding your existing porch, the expansion needs to meet the current setbacks for the R-3 zone. The required front yard setback is twenty-five feet [section 14-90(d)(1)]. The plot plan shows the front setback as fourteen feet, seven inches. Since there is not twenty-five feet from the front property line, you cannot expand your porch. You can rebuild the existing porch in the existing footprint, but you cannot expand it.

| Location/Address of Construction: 28                                                | 8 Wall Street                                                                                  |
|-------------------------------------------------------------------------------------|------------------------------------------------------------------------------------------------|
| Total Square Footage of Proposed Structure/A<br>2965F (8x37)                        | Area Square Footage of Lot<br>96495F                                                           |
| Tax Assessor's Chart, Block & Lot<br>Chart# Block# Lot#<br>340 M-033 -001           | Applicant * <u>must</u> be owner, Lessee or Buyer* Telephone:<br>Name Pamela, Jean + Joan Fogg |
|                                                                                     | Address 28 Wall St. 797-6648<br>City, State Zh Portand, ME 04103                               |
| Lessee/DBA (If Applicable)                                                          | Actiress & Ziz                                                                                 |
| Current legal use (i.e. single amily)51                                             | City, State & Zip OCT 2 1 2009 Total Fee: \$                                                   |
| Proposed Specific use:                                                              | City of Portland Maina                                                                         |
| Project description: Replace eyis                                                   | ting front porch                                                                               |
| Contractor's name: <u>Vosmus</u> Bu<br>Address: <u>1310 Libby Road</u>              |                                                                                                |
| City, State & Zip Pownal, M                                                         | laine 04069 Telephone: 688-4810                                                                |
| Who should we contact when the permit is read<br>Mailing address: <u>28 Way St.</u> | dy: <u>The Foggs</u> Telephone: <u>797-6648</u><br>Portland, ME 04103                          |