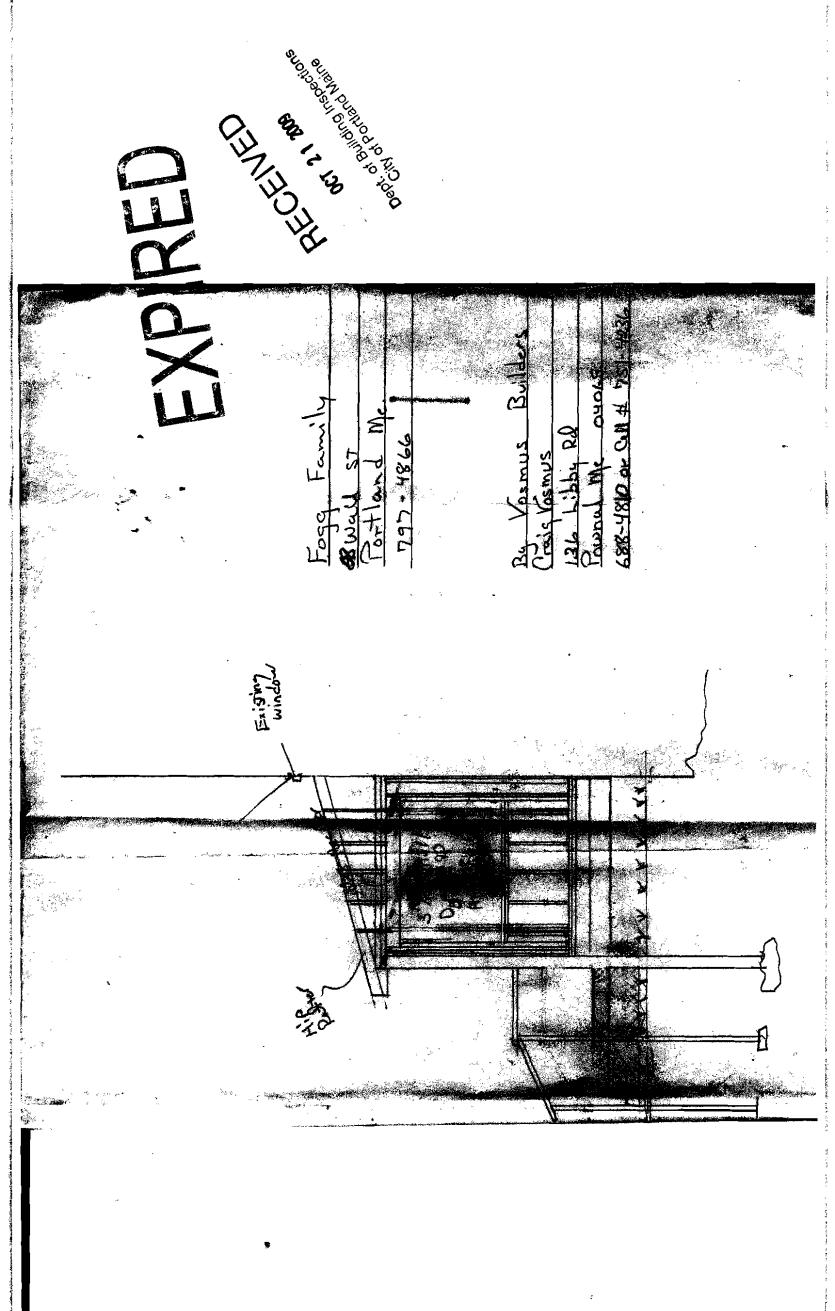

28 Wall Street is located in a R-3 residential zone. According to the plans, your existing porch is eight feet by twenty feet, four inches. Your proposed porch is eight feet by thirty-seven feet. Since you are expanding your existing porch, the expansion needs to meet the current setbacks for the R-3 zone. The required front yard setback is twenty-five feet [section 14-90(d)(1)]. The plot plan shows the front setback as fourteen feet, seven inches. Since there is not twenty-five feet from the front property line, you cannot expand your porch. You can rebuild the existing porch in the existing footprint, but you cannot expand it.