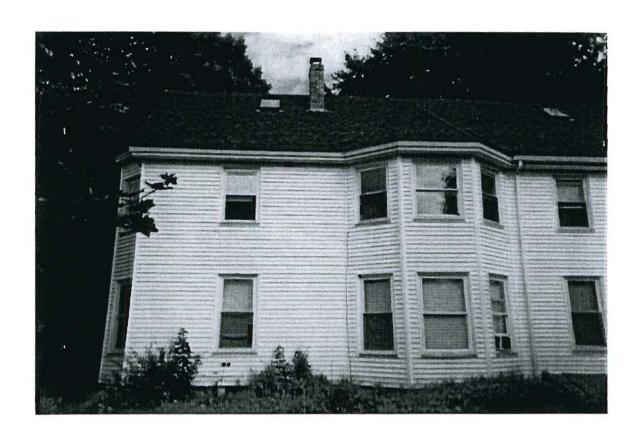

### **B.** Interpretation Appeal:

1445 Forest Avenue, Michael Mulkern, owner, Tax Map 340, Block D, Lot 003, R-3 Residential Zone: The appellant is seeking a variance to add one dwelling unit to an existing two family dwelling in the R-3 zone. A multi-family dwelling is not a permitted use in the R-3 Zone [section 14-87(a)]. Section 14-473(c)(4)(a) does not allow a use variance to be granted in a low density residential district (IR-1, IR-2, IR-3, R-1, R-2, R-3) for a use that is only allowed in a medium or high density residential district (R-4, R-5,R-6). The applicant is challenging the interpretation of section 14-473(c)(4)(a), arguing that they should be permitted to apply for a variance. Representing the appeal is the owner. The Board voted 4-0 to deny the interpretation appeal.

### C. Variance Appeal:

1445 Forest Avenue, Michael Mulkern, owner, Tax Map 340, Block D, Lot 003, R-3 Residential Zone: The current legal use of the property is two residential dwelling units. The appellant would like to add a third dwelling unit. Section 14-87(a) lists the permitted residential uses in the R-3 zone. Multifamily

Michael Mulkern To! Zoning Board 241 Elm Street Outh Hortland, ME OYLOW 199-2682/899-5158 I Dought 1445 Forest Avenue about a year ago. it was in foreclosure. I find out now that IT was zoned as a two Family building. I helieved it to be a Five URIT. I was asked by the City To remove 3 of the Kitchens End I bath Which I did I am now asking to replace I Ritchen to make the property a 2 unit (2/7 bedroom -13 bedroom. The only thing that needs to be done is I Set of Kitchen cabinets and sink and a 4 foot wall in hall. 10 exterior changes need to be made! Plenty of Parking. Thank you for your Consideration AUG - 5 2010 Dept. of Building Inspections City of Portland Maine