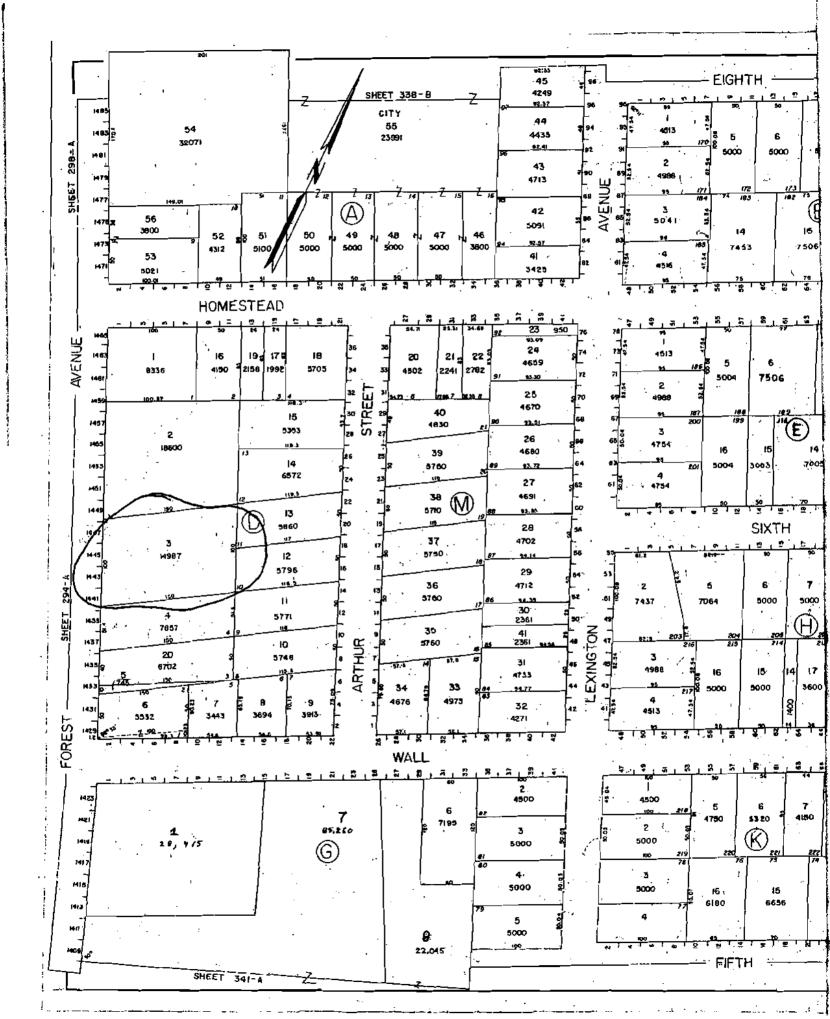

BEGINNING AT AN IRON POST SET IN THE GROUND ON THE NORTHEASTERLY SIDE OF FOREST AVENUE ATTHE NORTHWESTERLY CORNER OF LOT NO. 4 ON PLAN OF LOTS MADE FOR ARTHUR S. WAGG, SAID PLAN BEING RECORDED IN CUMBERLAND COUNTY REGISTRY OF DEEDS IN PLAN BOOK 13, PAGE 73, PAGE 78, SAID IRON POST BEING TWO HUNDRED ONE AND FOUR TENTHS (201.4) FEET, MORE OR LESS, ON FOREST AVENUE FROM THE INTERSECTION OF THE NORTHERLY SIDE OF WALL STREET WITH THE SAID SIDE OF FOREST AVENUE; THENCE RUNNING NORTHEASTERLY ALONG THE NORTHERLY SIDE OF SAID LOT NO. 4 ONE HUNDRED FIFTY (150) FEET, MORE OR LESS, TO THE SOUTHWESTERLY CORNER OF LOT NO. 10 ON SAID PLAN: THENCE NORTHWESTERLY ALONG LOTS NO. 10 AND 11 ONE HUNDRED (100) FEET, MORE OR LESS; THENCE SOUTHWESTERLY ONE HUNDRED FIFTY (150) FEET, MORE OR LESS, TO FOREST AVENUE ATA POINT ONE HUNDRED (100) FEET NORTHWESTERLY FROM THE POINT OF BEGINNING; THENCE SOUTHEASTERLY ALONG SAID FOREST AVENUE ONE HUNDRED (100) FEET, MORE OR LESS, TO THE POINT OF BEGINNING.