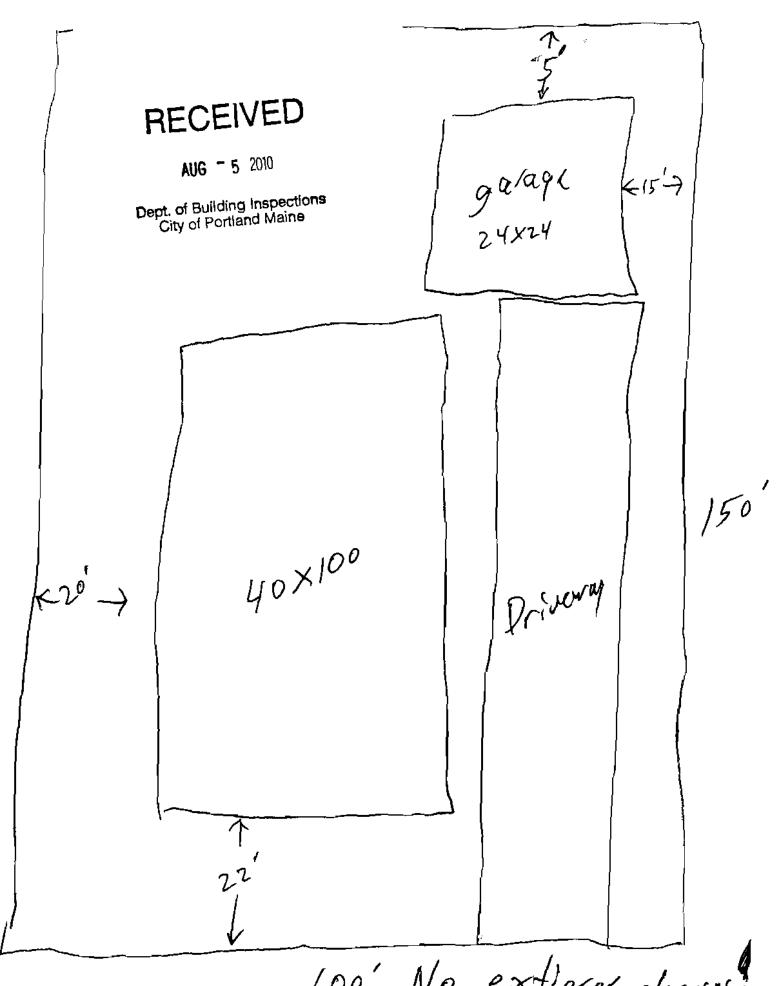

Michael Mulkern To! Zoning Board 241 Elm Street Outh Hortland, ME OYLOW 199-2682/899-5158 I Dought 1445 Forest Avenue about a year ago. it was in foreclosure. I find out now that IT was zoned as a two Family building. I helieved it to be a Five URIT. I was asked by the City To remove 3 of the Kitchens End I bath Which I did I am now asking to replace I Ritchen to make the property a 2 unit (2/7 bedroom -13 bedroom. The only thing that needs to be done is I Set of Kitchen cabinets and sink and a 4 foot wall in hall. 10 exterior changes need to be made! Plenty of Parking. Thank you for your Consideration AUG - 5 2010 Dept. of Building Inspections City of Portland Maine

Tourse of the second

100' No extlorer changes

needed changes