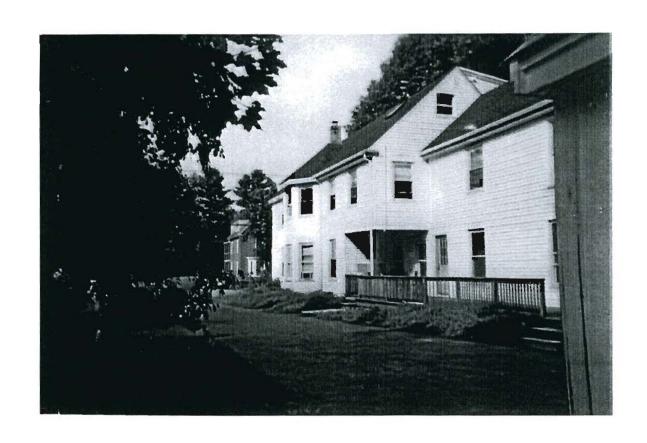

### **B.** Interpretation Appeal:

1445 Forest Avenue, Michael Mulkern, owner, Tax Map 340, Block D, Lot 003, R-3 Residential Zone: The appellant is seeking a variance to add one dwelling unit to an existing two family dwelling in the R-3 zone. A multi-family dwelling is not a permitted use in the R-3 Zone [section 14-87(a)]. Section 14-473(c)(4)(a) does not allow a use variance to be granted in a low density residential district (IR-1, IR-2, IR-3, R-1, R-2, R-3) for a use that is only allowed in a medium or high density residential district (R-4, R-5,R-6). The applicant is challenging the interpretation of section 14-473(c)(4)(a), arguing that they should be permitted to apply for a variance. Representing the appeal is the owner. The Board voted 4-0 to deny the interpretation appeal.

### C. Variance Appeal:

1445 Forest Avenue, Michael Mulkern, owner, Tax Map 340, Block D, Lot 003, R-3 Residential Zone: The current legal use of the property is two residential dwelling units. The appellant would like to add a third dwelling unit. Section 14-87(a) lists the permitted residential uses in the R-3 zone. Multifamily

Michael Mulkern To! Zoning Board 241 Elm Street Outh Hortland, ME OYLOW 199-2682/899-5158 I Dought 1445 Forest Avenue about a year ago. it was in foreclosure. I find out now that IT was zoned as a two Family building. I helieved it to be a Five URIT. I was asked by the City To remove 3 of the Kitchens End I bath Which I did I am now asking to replace I Ritchen to make the property a 2 unit (2/7 bedroom -13 bedroom. The only thing that needs to be done is I Set of Kitchen cabinets and sink and a 4 foot wall in hall. 10 exterior changes need to be made! Plenty of Parking. Thank you for your Consideration AUG - 5 2010 Dept. of Building Inspections City of Portland Maine