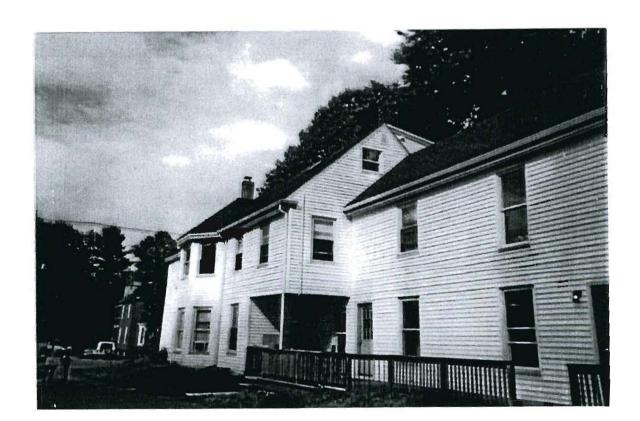

### **B.** Interpretation Appeal:

1445 Forest Avenue, Michael Mulkern, owner, Tax Map 340, Block D, Lot 003, R-3 Residential Zone: The appellant is seeking a variance to add one dwelling unit to an existing two family dwelling in the R-3 zone. A multi-family dwelling is not a permitted use in the R-3 Zone [section 14-87(a)]. Section 14-473(c)(4)(a) does not allow a use variance to be granted in a low density residential district (IR-1, IR-2, IR-3, R-1, R-2, R-3) for a use that is only allowed in a medium or high density residential district (R-4, R-5,R-6). The applicant is challenging the interpretation of section 14-473(c)(4)(a), arguing that they should be permitted to apply for a variance. Representing the appeal is the owner. The Board voted 4-0 to deny the interpretation appeal.

### C. Variance Appeal:

1445 Forest Avenue, Michael Mulkern, owner, Tax Map 340, Block D, Lot 003, R-3 Residential Zone: The current legal use of the property is two residential dwelling units. The appellant would like to add a third dwelling unit. Section 14-87(a) lists the permitted residential uses in the R-3 zone. Multifamily

Michael Mulkern To! Zoning Board 241 Elm Street Outh Hortland, ME OYLOW 199-2682/899-5158 I Dought 1445 Forest Avenue about a year ago. it was in foreclosure. I find out now that IT was zoned as a two Family building. I helieved it to be a Five URIT. I was asked by the City To remove 3 of the Kitchens End I bath Which I did I am now asking to replace I Ritchen to make the property a 2 unit (2/7 bedroom -13 bedroom. The only thing that needs to be done is I Set of Kitchen cabinets and sink and a 4 foot wall in hall. 10 exterior changes need to be made! Plenty of Parking. Thank you for your Consideration AUG - 5 2010 Dept. of Building Inspections City of Portland Maine