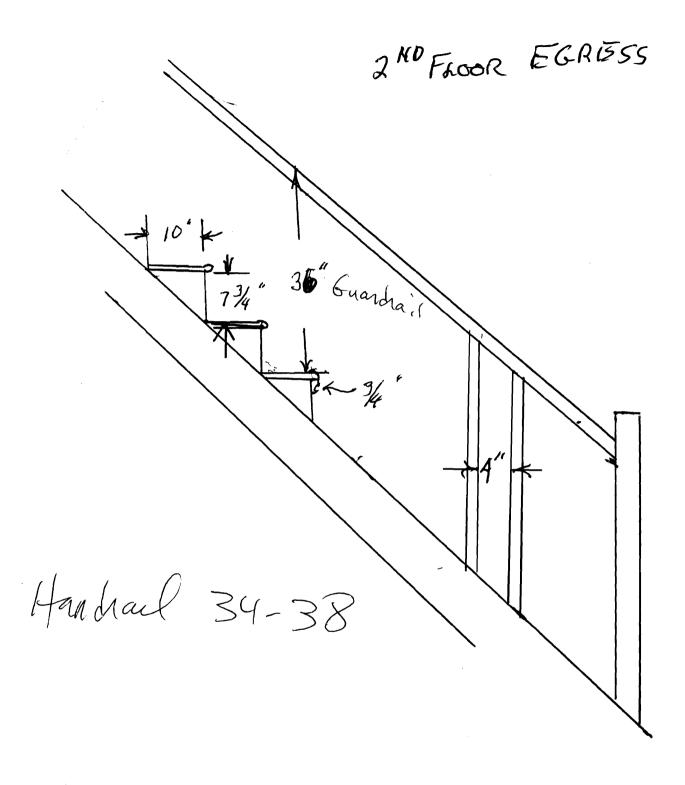

| Cit                                                                                                            | v of Portland Maina                               | - Ruilding or Use | Pormi                                                                 | t Annliestia                                                                                                                                                                                                                                                                                                                                                                                                                                                                                                                                                                                                                                                                                                                                                                                                                                                                                                   | , ГР                          | ermit No:                    | Issue Date:                 | :                     | CBL:                                                                                  |                  |  |
|----------------------------------------------------------------------------------------------------------------|---------------------------------------------------|-------------------|-----------------------------------------------------------------------|----------------------------------------------------------------------------------------------------------------------------------------------------------------------------------------------------------------------------------------------------------------------------------------------------------------------------------------------------------------------------------------------------------------------------------------------------------------------------------------------------------------------------------------------------------------------------------------------------------------------------------------------------------------------------------------------------------------------------------------------------------------------------------------------------------------------------------------------------------------------------------------------------------------|-------------------------------|------------------------------|-----------------------------|-----------------------|---------------------------------------------------------------------------------------|------------------|--|
|                                                                                                                | •                                                 |                   | lding or Use Permit Application<br>207) 874-8703, Fax: (207) 874-8716 |                                                                                                                                                                                                                                                                                                                                                                                                                                                                                                                                                                                                                                                                                                                                                                                                                                                                                                                |                               | 09-0665                      |                             |                       | 339 N007001                                                                           |                  |  |
| Loca                                                                                                           | tion of Construction:                             | Owner Name:       | Owner Name:                                                           |                                                                                                                                                                                                                                                                                                                                                                                                                                                                                                                                                                                                                                                                                                                                                                                                                                                                                                                |                               | Owner Address:               |                             |                       | Phone:                                                                                |                  |  |
| 53                                                                                                             | NINTH ST                                          | DOYON MAR         | DOYON MARYEL C                                                        |                                                                                                                                                                                                                                                                                                                                                                                                                                                                                                                                                                                                                                                                                                                                                                                                                                                                                                                |                               | 409 GORHAM RD                |                             |                       | 207-831-7914                                                                          |                  |  |
| Busi                                                                                                           | ness Name:                                        | Contractor Name   | Contractor Name:                                                      |                                                                                                                                                                                                                                                                                                                                                                                                                                                                                                                                                                                                                                                                                                                                                                                                                                                                                                                |                               | Contractor Address:          |                             |                       | Phone                                                                                 |                  |  |
|                                                                                                                |                                                   | David Dipietro    | David Dipietro                                                        |                                                                                                                                                                                                                                                                                                                                                                                                                                                                                                                                                                                                                                                                                                                                                                                                                                                                                                                |                               | 221 Virginia Street Portland |                             |                       | 2078317914                                                                            |                  |  |
| Less                                                                                                           | ee/Buyer's Name                                   | Phone:            | 'hone:                                                                |                                                                                                                                                                                                                                                                                                                                                                                                                                                                                                                                                                                                                                                                                                                                                                                                                                                                                                                | Permit Type:                  |                              |                             |                       | Zone:                                                                                 |                  |  |
|                                                                                                                |                                                   |                   |                                                                       |                                                                                                                                                                                                                                                                                                                                                                                                                                                                                                                                                                                                                                                                                                                                                                                                                                                                                                                | Alterations - Duplex          |                              |                             |                       |                                                                                       | RS               |  |
| Past Use: Proposed Use:                                                                                        |                                                   |                   |                                                                       |                                                                                                                                                                                                                                                                                                                                                                                                                                                                                                                                                                                                                                                                                                                                                                                                                                                                                                                | Permit Fee: Cost of Work:     |                              | k: CE                       | O District:           |                                                                                       |                  |  |
| Two Family Home                                                                                                |                                                   |                   | Two Family Home - Construct                                           |                                                                                                                                                                                                                                                                                                                                                                                                                                                                                                                                                                                                                                                                                                                                                                                                                                                                                                                |                               | \$40.00                      | \$1,50                      |                       | 5                                                                                     |                  |  |
|                                                                                                                |                                                   | Egress Stairs f   | Egress Stairs from the Second Floor.                                  |                                                                                                                                                                                                                                                                                                                                                                                                                                                                                                                                                                                                                                                                                                                                                                                                                                                                                                                | FIR                           | E DEPT:                      | Approved<br>Denied          | INSPECTI<br>Use Group | 0N:23                                                                                 | Гуре: <u>3</u> В |  |
|                                                                                                                |                                                   |                   |                                                                       |                                                                                                                                                                                                                                                                                                                                                                                                                                                                                                                                                                                                                                                                                                                                                                                                                                                                                                                |                               |                              |                             | J                     | RC Z                                                                                  | NS               |  |
| Proposed Project Description:<br>Construct Egress Stairs from the Second Floor.                                |                                                   |                   |                                                                       |                                                                                                                                                                                                                                                                                                                                                                                                                                                                                                                                                                                                                                                                                                                                                                                                                                                                                                                | Signature:                    |                              |                             | Signature:            | INSPECTION: R3 Type: 5B<br>Use Group: R3 Type: 5B<br>IRC 2N3<br>Signature: Im 6/24/09 |                  |  |
|                                                                                                                |                                                   |                   |                                                                       |                                                                                                                                                                                                                                                                                                                                                                                                                                                                                                                                                                                                                                                                                                                                                                                                                                                                                                                | PEDESTRIAN ACTIVITIES DISTRIC |                              |                             | RICT (P.A.            | ICT (P.A.D.)                                                                          |                  |  |
|                                                                                                                |                                                   |                   |                                                                       |                                                                                                                                                                                                                                                                                                                                                                                                                                                                                                                                                                                                                                                                                                                                                                                                                                                                                                                | Action: Approved Approved     |                              |                             | oroved w/Cor          | ved w/Conditions Denied                                                               |                  |  |
|                                                                                                                |                                                   |                   | Signat                                                                |                                                                                                                                                                                                                                                                                                                                                                                                                                                                                                                                                                                                                                                                                                                                                                                                                                                                                                                | nature: Da                    |                              | nte:                        |                       |                                                                                       |                  |  |
|                                                                                                                | nit Taken By:                                     | Date Applied For: |                                                                       |                                                                                                                                                                                                                                                                                                                                                                                                                                                                                                                                                                                                                                                                                                                                                                                                                                                                                                                | Zoning Approval               |                              |                             |                       |                                                                                       |                  |  |
| lm                                                                                                             | ······································            | 06/24/2009        | Special Zone or Reviews                                               |                                                                                                                                                                                                                                                                                                                                                                                                                                                                                                                                                                                                                                                                                                                                                                                                                                                                                                                | ws                            | ws Zoning Appeal             |                             |                       | Historic Preservation                                                                 |                  |  |
| 1. This permit application does not preclude the Applicant(s) from meeting applicable State and Federal Rules. |                                                   | Shoreland         |                                                                       |                                                                                                                                                                                                                                                                                                                                                                                                                                                                                                                                                                                                                                                                                                                                                                                                                                                                                                                |                               | Z                            | Not in District or Landmark |                       |                                                                                       |                  |  |
| 2.                                                                                                             |                                                   |                   | □ w                                                                   | Wetland                                                                                                                                                                                                                                                                                                                                                                                                                                                                                                                                                                                                                                                                                                                                                                                                                                                                                                        |                               | Miscellaneous                |                             |                       | Does Not Require Review                                                               |                  |  |
| 3.                                                                                                             |                                                   |                   |                                                                       | Flood Zone                                                                                                                                                                                                                                                                                                                                                                                                                                                                                                                                                                                                                                                                                                                                                                                                                                                                                                     |                               | Conditional Use              |                             |                       | Requires Review                                                                       |                  |  |
| False information may invalidate a building permit and stop all work                                           |                                                   |                   | Subdivision                                                           |                                                                                                                                                                                                                                                                                                                                                                                                                                                                                                                                                                                                                                                                                                                                                                                                                                                                                                                | Interpretation                |                              |                             | Approved              |                                                                                       |                  |  |
|                                                                                                                |                                                   |                   | 🗌 Si                                                                  | te Plan                                                                                                                                                                                                                                                                                                                                                                                                                                                                                                                                                                                                                                                                                                                                                                                                                                                                                                        |                               |                              | d                           |                       | Approved w/C                                                                          | onditions        |  |
|                                                                                                                |                                                   |                   | Maj [                                                                 | Minor MM                                                                                                                                                                                                                                                                                                                                                                                                                                                                                                                                                                                                                                                                                                                                                                                                                                                                                                       |                               | Denied                       |                             |                       | Denied                                                                                |                  |  |
|                                                                                                                |                                                   |                   | Date: AM 6/24/09 Date:                                                |                                                                                                                                                                                                                                                                                                                                                                                                                                                                                                                                                                                                                                                                                                                                                                                                                                                                                                                | Date: In 6/24/09              |                              |                             |                       |                                                                                       |                  |  |
| I her                                                                                                          | PERMIT ISSUE<br>JUN 2 4 200<br>PEDY CONTYHON BORT | 9                 | C<br>med pro                                                          | CERTIFICATION OF THE CONTRACT OF THE CONTRACT. | ON<br>ne pro                  | oposed work is               | authorized                  | by the ow             | ner of record                                                                         | and that         |  |
|                                                                                                                | e been authorized by the o                        |                   |                                                                       |                                                                                                                                                                                                                                                                                                                                                                                                                                                                                                                                                                                                                                                                                                                                                                                                                                                                                                                |                               |                              |                             |                       |                                                                                       |                  |  |

| Location/Address of Construction: 53 NINTH ST                                                                                                                                                                                                                |                                      |
|--------------------------------------------------------------------------------------------------------------------------------------------------------------------------------------------------------------------------------------------------------------|--------------------------------------|
| Total Square Footage of Proposed Structure/Area Square Footage of Lot                                                                                                                                                                                        | Number of Stories                    |
| Tax Assessor's Chart, Block & Lot       Applicant *must be owner, Lessee or Name         Chart#       Block#       Lot#         JUN 2 4 2009       Address 5.3       MINETA 9EL         Lessee/DBA (If Applicable)       Owner (if different from Applicant) |                                      |
| Name<br>Address<br>City, State & Zip                                                                                                                                                                                                                         | C of O Fee: \$<br>Total Fee: \$      |
| Current legal use (i.e. single family) If vacant, what was the previous use? Proposed Specific use: Is property part of a subdivision? NC If yes, please name Project description: CONSTRUCT EGRESS FROM SECOND FLOO                                         |                                      |
|                                                                                                                                                                                                                                                              | _ Telephone:<br>Telephone: _ <b></b> |
| Mailing address:                                                                                                                                                                                                                                             | -                                    |