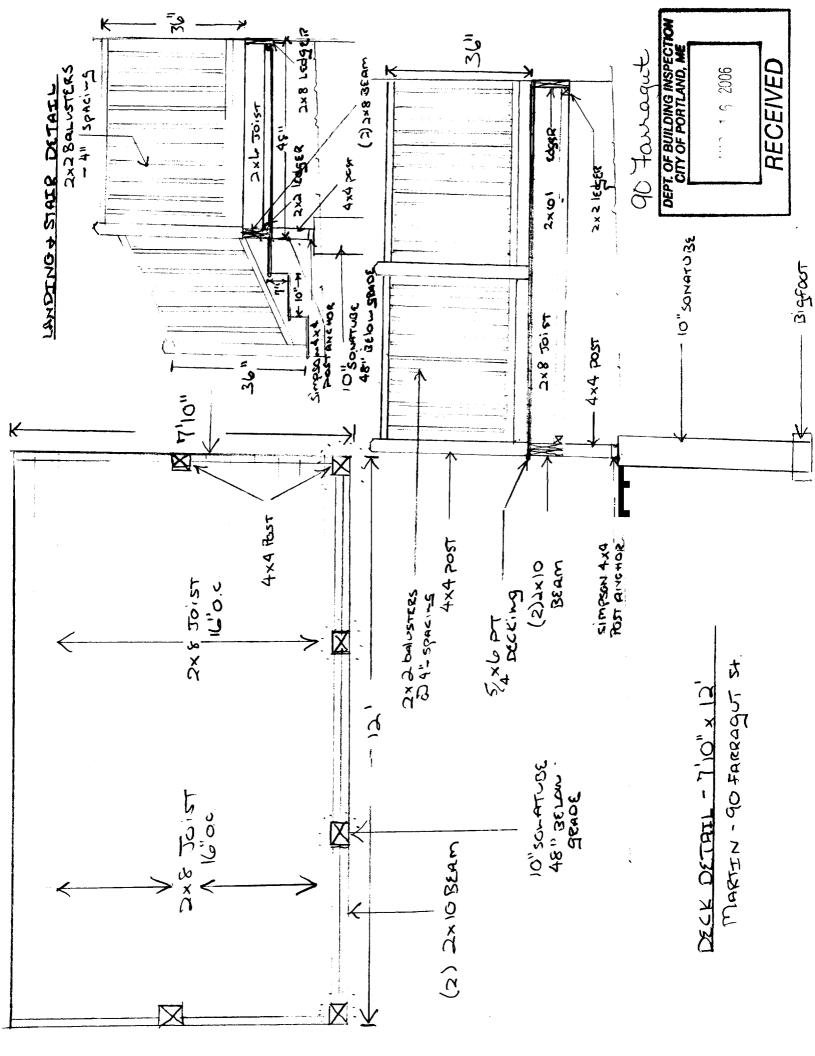

|                                                                                                                                                                                  |                        |                                      |                 |            | D 1/37                      | D 4 4 11 1 E             | CDI     |            |
|----------------------------------------------------------------------------------------------------------------------------------------------------------------------------------|------------------------|--------------------------------------|-----------------|------------|-----------------------------|--------------------------|---------|------------|
| City of Portland, Maine - Building or Use Permit                                                                                                                                 |                        |                                      |                 | Permit No: | Date Applied For:           | CBL:                     |         |            |
| 389 Congress Street, 04101 Tel: (207) 874-8703, Fax: (207) 874-8716                                                                                                              |                        |                                      |                 |            | 06-1323                     | 09/07/2006               | 339 .   | J055001    |
| _ocation                                                                                                                                                                         | of Construction:       | Owner Name:                          |                 | 0          | wner Address:               |                          | Phone:  |            |
| 90 FARRAGUT ST MARTIN JEFFREY Y & KIRSTEN 131 HOPE AVE                                                                                                                           |                        |                                      |                 |            |                             |                          |         |            |
| 3usiness ]                                                                                                                                                                       | Name:                  | Contractor Name:                     |                 | C          | ontractor Address:          |                          | Phone   |            |
|                                                                                                                                                                                  |                        | property owner                       |                 |            | Portland                    |                          |         |            |
| _essee/Bu                                                                                                                                                                        | ıyer's Name            | Phone:                               |                 | P          | Permit Type:                |                          |         |            |
|                                                                                                                                                                                  |                        |                                      |                 |            | Alterations - Dwel          | lings                    |         |            |
| 'roposed                                                                                                                                                                         | Use:                   |                                      | Prop            | osed       | <b>Project Description:</b> |                          |         |            |
| Single I                                                                                                                                                                         | Family - amend perm    | it # 05-1347 -details for 12' x 7' 1 | 0" Am           | end        | permit # 05-1347            | - details for 12'x 7' 10 | )" deck | which has  |
| deck tha                                                                                                                                                                         | at has already been b  | uilt.                                | alre            | ady        | been built.                 |                          |         |            |
|                                                                                                                                                                                  |                        |                                      |                 |            |                             |                          |         |            |
|                                                                                                                                                                                  |                        |                                      |                 |            |                             |                          |         |            |
|                                                                                                                                                                                  |                        |                                      |                 |            |                             |                          |         |            |
| Dept:                                                                                                                                                                            | Zoning S               | tatus: Approved with Condition       | s <b>Review</b> | er:        | Ann Machado                 | Approval Da              | te: C   | 09/20/2006 |
| <b>Note:</b> This amendment was one of the conditions under the building review. <b>A</b> copy of the chimney disclosure was <b>Ok to Issue:</b> also a condition of the permit. |                        |                                      |                 |            |                             |                          |         |            |
| 1) This property shall remain a single family dwelling. Any change of use shall require a separate permit application for review and approval.                                   |                        |                                      |                 |            |                             |                          |         |            |
| Dept:                                                                                                                                                                            | Building S             | tatus: Approved                      | Reviewe         | <br>er:    | Tammy Munson                | Approval Da              | te: 0   | 09/28/2006 |
| Note:                                                                                                                                                                            | This is an after the f | act permit. Deck was inspected di    | uring house co  | nst        | ruction.                    |                          | Okto Is | ssue:      |

This is not a permit; you may not commence ANY work until the permit is issued.

| City o                                                                                                                                                                                                                                                                                                                                                                                                                                                                                                                                                                 | f Portland, Maine <mark>-</mark> Buil                                                                                                                          | ding or Use Permi         | t                      | Permit No:               | Date Applied For:   | CBL:                |
|------------------------------------------------------------------------------------------------------------------------------------------------------------------------------------------------------------------------------------------------------------------------------------------------------------------------------------------------------------------------------------------------------------------------------------------------------------------------------------------------------------------------------------------------------------------------|----------------------------------------------------------------------------------------------------------------------------------------------------------------|---------------------------|------------------------|--------------------------|---------------------|---------------------|
| <b>389</b> Co                                                                                                                                                                                                                                                                                                                                                                                                                                                                                                                                                          | ongress Street, 04101 Tel: (2                                                                                                                                  | 207) 874-8703, Fax:(      | ( <b>207) 874-87</b> 1 | <b>6</b> 05-1347         | 09/15/2005          | 339 J055001         |
| Location                                                                                                                                                                                                                                                                                                                                                                                                                                                                                                                                                               | of Construction:                                                                                                                                               | Owner Name:               |                        | Owner Address:           | !                   | Phone:              |
| 90 FA                                                                                                                                                                                                                                                                                                                                                                                                                                                                                                                                                                  | 90 FARRAGUT ST MARTIN JEFFREY Y & KIRSTE                                                                                                                       |                           |                        | 131 HOPE AVE             |                     |                     |
| Business                                                                                                                                                                                                                                                                                                                                                                                                                                                                                                                                                               | Name:                                                                                                                                                          | Contractor Name:          |                        | Contractor Address:      |                     | Phone               |
|                                                                                                                                                                                                                                                                                                                                                                                                                                                                                                                                                                        |                                                                                                                                                                | Coastal Construction      |                        | 4 King St Portland       | d                   | (207) 878-6511      |
| Lessee/B                                                                                                                                                                                                                                                                                                                                                                                                                                                                                                                                                               | uyer's Name                                                                                                                                                    | Phone:                    |                        | Permit Type:             |                     | •                   |
|                                                                                                                                                                                                                                                                                                                                                                                                                                                                                                                                                                        |                                                                                                                                                                |                           | J                      | Single Family            |                     |                     |
| Proposed                                                                                                                                                                                                                                                                                                                                                                                                                                                                                                                                                               | use:                                                                                                                                                           |                           | Propo                  | sed Project Description: |                     |                     |
| Single Family 28 x 34 Cape w/ full rear dormer  Single Family 28 x 34 Cape w/ full rear dormer  Single Family 28 x 34 Cape w/ full rear dormer                                                                                                                                                                                                                                                                                                                                                                                                                         |                                                                                                                                                                |                           |                        |                          |                     |                     |
| <ul> <li>Dept: Zoning Status: Approved with Conditions Reviewer: Ann Machado Approval Date: 10/07/2005</li> <li>Note: 10/6/05 Left: message with Kirsten. Need revised site plan showing 5' setback for driveway parking. Ok to Issue: ✓</li> <li>1) This property shall remain a single family dwelling. Any change of use shall require a separate permit application for review and approval.</li> <li>2) Separate permit is being approved on the basis of plans submitted. Any deviations shall require a separate approval before starting that work.</li> </ul> |                                                                                                                                                                |                           |                        |                          |                     |                     |
| Dept: Building Status: Approved with Conditions Reviewer: Tammy Munson Approval Date: 10/14/2005  Note. Ok to Issue:   1) There must be a 2" clearance maintained between the chimney and any combustible material, and fire blocking per code at each level                                                                                                                                                                                                                                                                                                           |                                                                                                                                                                |                           |                        |                          |                     |                     |
| 2) Sep                                                                                                                                                                                                                                                                                                                                                                                                                                                                                                                                                                 | parate permits are required for                                                                                                                                | any electrical, plumbin   | g, or heating.         |                          |                     |                     |
| 8) The                                                                                                                                                                                                                                                                                                                                                                                                                                                                                                                                                                 | exterior stairs and deck are N                                                                                                                                 | IOT approved at this tim  | me due to lack         | of details. An amme      | ndment must be file | ed for these items. |
| 4) <b>As</b> discussed, hardwired interconnected battery backup smoke detectors shall be installed in all <b>bedrooms</b> , on every level, and in a <b>common</b> area.                                                                                                                                                                                                                                                                                                                                                                                               |                                                                                                                                                                |                           |                        |                          |                     |                     |
| <b>5)</b> A 2                                                                                                                                                                                                                                                                                                                                                                                                                                                                                                                                                          | 22" x 30" attic acces must be in                                                                                                                               | nstalled if the area abov | e the ceiling is       | higher than 30".         |                     |                     |
| 6) The basement is NOT approved <b>as</b> habitable space. A code compliant 2nd means of egress must be installed in order to change the <b>use</b> of <b>this</b> space.                                                                                                                                                                                                                                                                                                                                                                                              |                                                                                                                                                                |                           |                        |                          |                     |                     |
| 7) A copy of the enclosed chimney disclosure <b>must</b> be submitted to this office upon completion of the permitted work or for the <b>Certificate</b> of <b>Occupancy</b> .                                                                                                                                                                                                                                                                                                                                                                                         |                                                                                                                                                                |                           |                        |                          |                     |                     |
|                                                                                                                                                                                                                                                                                                                                                                                                                                                                                                                                                                        | 8) Permit approved based <b>on the plans</b> submitted <b>and</b> reviewed w/owner/contractor, with additional information as agreed on and as noted on plans. |                           |                        |                          |                     |                     |