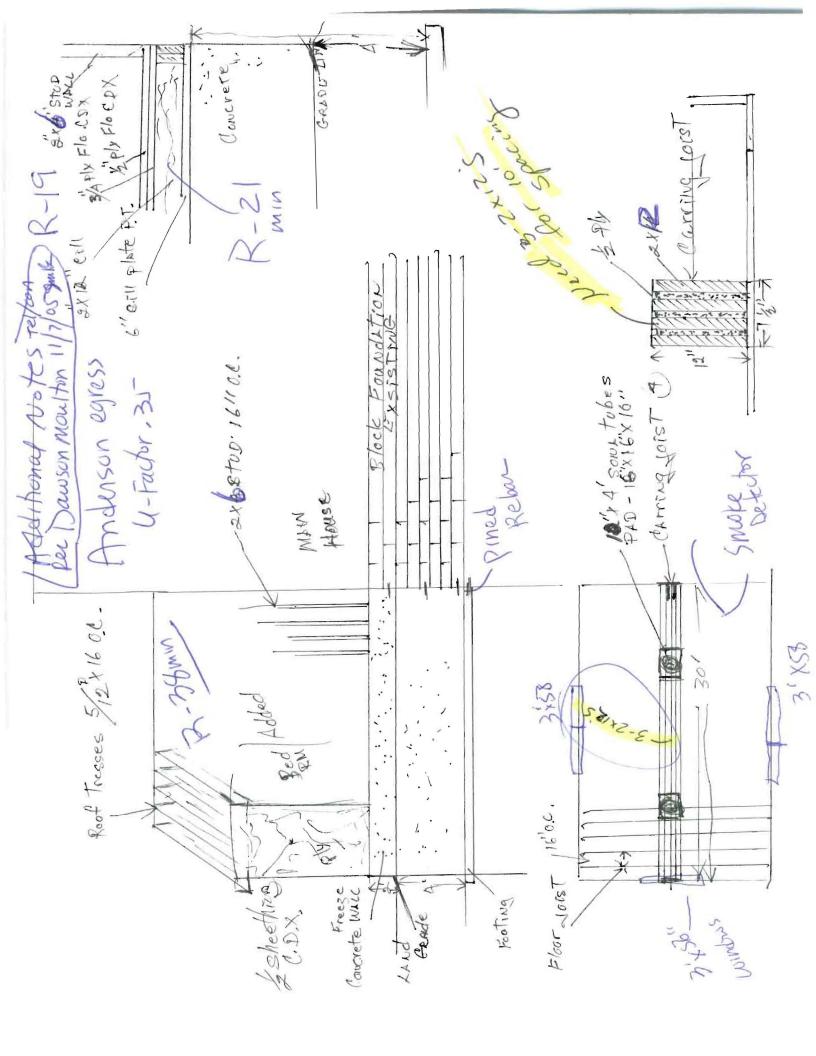

11/8/05 setbreks + size OK - OK to pour footings. M

| Location of Construction: | Owner Name:       | Owner Address:           | Phone:           |           |
|---------------------------|-------------------|--------------------------|------------------|-----------|
| 62 FARRAGUT ST            | DESCHAMBAULT SUSA | AN 62 FARRAGUT ST        |                  |           |
| Business Name:            | Contractor Name:  | Contractor Address:      | Phone            |           |
|                           | Owner             |                          |                  |           |
| Lessee/Buyer's Name       | Phone:            | Permit Type:             |                  | Zone:     |
|                           |                   | Additions - Dwellings    |                  |           |
| Dept: Zoning Sta          | tus: Approved     | Reviewer: Jeanine Bourke | Approval Date: 1 | 1/07/2005 |
| Note:                     |                   |                          | Ok to Iss        | ne: 🗸     |

**Dept:** Building **Status:** Approved with Conditions **Reviewer:** Jeanine Bourke **Approval Date:** 11/07/2005

Note: Ok to Issue:

- 1) Permit approved based on the plans submitted and reviewed w/owner/contractor, with additional information as agreed on and as noted on plans.
- 2) Separate permits are required for any electrical, plumbing, or heating.

#### **Comments:**

11/07/2005-jmb: Dawson Moulton (contractor) called on the status of permit. Discussed details of Tammy's review checklist and made notes on plans, ok to issue.