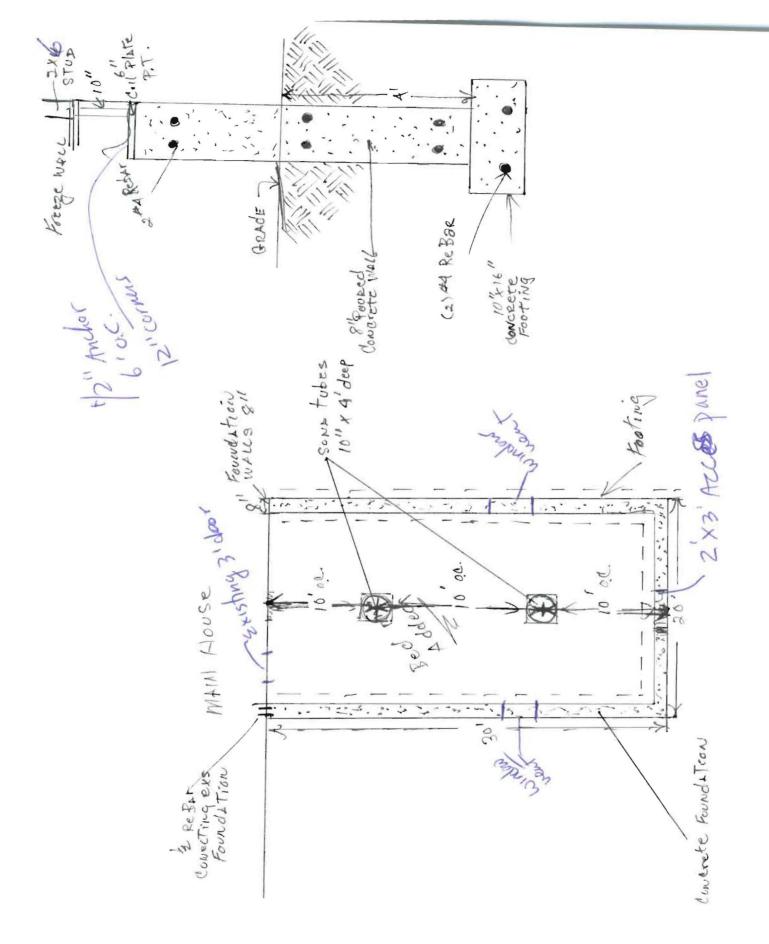

11/8/05 setbreks + size OK - OK to pour footings. M

| Location of Construction: | Owner Name:       | Owner Address:           | Phone:           |           |
|---------------------------|-------------------|--------------------------|------------------|-----------|
| 62 FARRAGUT ST            | DESCHAMBAULT SUSA | AN 62 FARRAGUT ST        |                  |           |
| Business Name:            | Contractor Name:  | Contractor Address:      | Phone            |           |
|                           | Owner             |                          |                  |           |
| Lessee/Buyer's Name       | Phone:            | Permit Type:             |                  | Zone:     |
|                           |                   | Additions - Dwellings    |                  |           |
| Dept: Zoning Sta          | tus: Approved     | Reviewer: Jeanine Bourke | Approval Date: 1 | 1/07/2005 |
| Note:                     |                   |                          | Ok to Iss        | ne: 🗸     |

**Dept:** Building **Status:** Approved with Conditions **Reviewer:** Jeanine Bourke **Approval Date:** 11/07/2005

Note: Ok to Issue:

- 1) Permit approved based on the plans submitted and reviewed w/owner/contractor, with additional information as agreed on and as noted on plans.
- 2) Separate permits are required for any electrical, plumbing, or heating.

#### **Comments:**

11/07/2005-jmb: Dawson Moulton (contractor) called on the status of permit. Discussed details of Tammy's review checklist and made notes on plans, ok to issue.