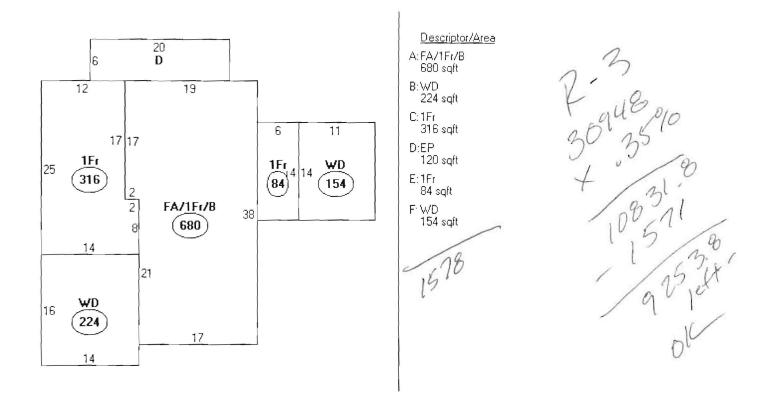

| Location/Address of Construction: 62                                                                                                                                                                                                                                                                                                                                                                                                                                                                                                                                                                                                                                                                                                                                                                                                                                                                                                                                                                                                                                                                                                                                                                                                                                                                                                                                                                                                                                                                                                                                                                                                                                                                                                                                                                                                                                                                                                                                                                                                                                                                                           | FARRAGUT ST PORT                                                              | land. Me                       |  |  |  |
|--------------------------------------------------------------------------------------------------------------------------------------------------------------------------------------------------------------------------------------------------------------------------------------------------------------------------------------------------------------------------------------------------------------------------------------------------------------------------------------------------------------------------------------------------------------------------------------------------------------------------------------------------------------------------------------------------------------------------------------------------------------------------------------------------------------------------------------------------------------------------------------------------------------------------------------------------------------------------------------------------------------------------------------------------------------------------------------------------------------------------------------------------------------------------------------------------------------------------------------------------------------------------------------------------------------------------------------------------------------------------------------------------------------------------------------------------------------------------------------------------------------------------------------------------------------------------------------------------------------------------------------------------------------------------------------------------------------------------------------------------------------------------------------------------------------------------------------------------------------------------------------------------------------------------------------------------------------------------------------------------------------------------------------------------------------------------------------------------------------------------------|-------------------------------------------------------------------------------|--------------------------------|--|--|--|
| Total Square Footage of Proposed Structure                                                                                                                                                                                                                                                                                                                                                                                                                                                                                                                                                                                                                                                                                                                                                                                                                                                                                                                                                                                                                                                                                                                                                                                                                                                                                                                                                                                                                                                                                                                                                                                                                                                                                                                                                                                                                                                                                                                                                                                                                                                                                     | 620 Sq P Square Footage of Lot                                                |                                |  |  |  |
| Tax Assessor's Chart, Block & Lot Chart# Block# Lot#                                                                                                                                                                                                                                                                                                                                                                                                                                                                                                                                                                                                                                                                                                                                                                                                                                                                                                                                                                                                                                                                                                                                                                                                                                                                                                                                                                                                                                                                                                                                                                                                                                                                                                                                                                                                                                                                                                                                                                                                                                                                           | Owner: Susaw Deschambau                                                       | 14 Telephone: 7976922          |  |  |  |
|                                                                                                                                                                                                                                                                                                                                                                                                                                                                                                                                                                                                                                                                                                                                                                                                                                                                                                                                                                                                                                                                                                                                                                                                                                                                                                                                                                                                                                                                                                                                                                                                                                                                                                                                                                                                                                                                                                                                                                                                                                                                                                                                |                                                                               |                                |  |  |  |
| Lessee/Buyer's Name (If Applicable)                                                                                                                                                                                                                                                                                                                                                                                                                                                                                                                                                                                                                                                                                                                                                                                                                                                                                                                                                                                                                                                                                                                                                                                                                                                                                                                                                                                                                                                                                                                                                                                                                                                                                                                                                                                                                                                                                                                                                                                                                                                                                            | Applicant name, address & telephone:<br>50900 Deschambault<br>62 FARRAGUT ST. | Cost Of<br>Work: \$ 25,000 0 6 |  |  |  |
|                                                                                                                                                                                                                                                                                                                                                                                                                                                                                                                                                                                                                                                                                                                                                                                                                                                                                                                                                                                                                                                                                                                                                                                                                                                                                                                                                                                                                                                                                                                                                                                                                                                                                                                                                                                                                                                                                                                                                                                                                                                                                                                                |                                                                               | Fee: \$                        |  |  |  |
|                                                                                                                                                                                                                                                                                                                                                                                                                                                                                                                                                                                                                                                                                                                                                                                                                                                                                                                                                                                                                                                                                                                                                                                                                                                                                                                                                                                                                                                                                                                                                                                                                                                                                                                                                                                                                                                                                                                                                                                                                                                                                                                                | Poetland Maine 04103                                                          | C of O Fee: \$246              |  |  |  |
| Current Specific use: Haine                                                                                                                                                                                                                                                                                                                                                                                                                                                                                                                                                                                                                                                                                                                                                                                                                                                                                                                                                                                                                                                                                                                                                                                                                                                                                                                                                                                                                                                                                                                                                                                                                                                                                                                                                                                                                                                                                                                                                                                                                                                                                                    |                                                                               |                                |  |  |  |
| Proposed Specific use:                                                                                                                                                                                                                                                                                                                                                                                                                                                                                                                                                                                                                                                                                                                                                                                                                                                                                                                                                                                                                                                                                                                                                                                                                                                                                                                                                                                                                                                                                                                                                                                                                                                                                                                                                                                                                                                                                                                                                                                                                                                                                                         | Same                                                                          | 2 / 1                          |  |  |  |
| Project description: A 20 X30 Bed rm- Atached to Back of project                                                                                                                                                                                                                                                                                                                                                                                                                                                                                                                                                                                                                                                                                                                                                                                                                                                                                                                                                                                                                                                                                                                                                                                                                                                                                                                                                                                                                                                                                                                                                                                                                                                                                                                                                                                                                                                                                                                                                                                                                                                               |                                                                               |                                |  |  |  |
|                                                                                                                                                                                                                                                                                                                                                                                                                                                                                                                                                                                                                                                                                                                                                                                                                                                                                                                                                                                                                                                                                                                                                                                                                                                                                                                                                                                                                                                                                                                                                                                                                                                                                                                                                                                                                                                                                                                                                                                                                                                                                                                                |                                                                               | John Line Line Co.             |  |  |  |
| Contractor's name, address & telephone:  Who should we contact when the permit is ready: SUSAN DESCARMANTANTANTANTANTANTANTANTANTANTANTANTANTA                                                                                                                                                                                                                                                                                                                                                                                                                                                                                                                                                                                                                                                                                                                                                                                                                                                                                                                                                                                                                                                                                                                                                                                                                                                                                                                                                                                                                                                                                                                                                                                                                                                                                                                                                                                                                                                                                                                                                                                 |                                                                               |                                |  |  |  |
| Who should we contact when the permit is ready: SUSAN DESCHAMENTALE STATES AND TOTAL STATES |                                                                               |                                |  |  |  |
| Portlynd MAINE of                                                                                                                                                                                                                                                                                                                                                                                                                                                                                                                                                                                                                                                                                                                                                                                                                                                                                                                                                                                                                                                                                                                                                                                                                                                                                                                                                                                                                                                                                                                                                                                                                                                                                                                                                                                                                                                                                                                                                                                                                                                                                                              | 1103                                                                          | VAE'                           |  |  |  |
|                                                                                                                                                                                                                                                                                                                                                                                                                                                                                                                                                                                                                                                                                                                                                                                                                                                                                                                                                                                                                                                                                                                                                                                                                                                                                                                                                                                                                                                                                                                                                                                                                                                                                                                                                                                                                                                                                                                                                                                                                                                                                                                                |                                                                               |                                |  |  |  |
| Please submit all of the information out<br>Failure to do so will result in the automa                                                                                                                                                                                                                                                                                                                                                                                                                                                                                                                                                                                                                                                                                                                                                                                                                                                                                                                                                                                                                                                                                                                                                                                                                                                                                                                                                                                                                                                                                                                                                                                                                                                                                                                                                                                                                                                                                                                                                                                                                                         |                                                                               | Checklist.                     |  |  |  |
|                                                                                                                                                                                                                                                                                                                                                                                                                                                                                                                                                                                                                                                                                                                                                                                                                                                                                                                                                                                                                                                                                                                                                                                                                                                                                                                                                                                                                                                                                                                                                                                                                                                                                                                                                                                                                                                                                                                                                                                                                                                                                                                                |                                                                               |                                |  |  |  |
| In order to be sure the City fully understands the full scope of the project, the Planning and Development Department may request additional information prior to the issuance of a permit. For further information visit us on-line at <a href="https://www.portlandmaine.gov">www.portlandmaine.gov</a> , stop by the Building Inspections office, room 315 City Hall or call 874-8703.                                                                                                                                                                                                                                                                                                                                                                                                                                                                                                                                                                                                                                                                                                                                                                                                                                                                                                                                                                                                                                                                                                                                                                                                                                                                                                                                                                                                                                                                                                                                                                                                                                                                                                                                      |                                                                               |                                |  |  |  |
| I hereby certify that I am the Owner of record of the named property, or that the owner of record authorizes the proposed work and that I have been authorized by the owner to make this application as his/her authorized agent. I agree to conform to all applicable laws of this jurisdiction. In addition, if a permit for work described in this application is issued, I certify that the Code Official's authorized representative shall have the authority to enter all areas covered by this permit at any reasonable hour to enforce the provisions of the codes applicable to this permit.                                                                                                                                                                                                                                                                                                                                                                                                                                                                                                                                                                                                                                                                                                                                                                                                                                                                                                                                                                                                                                                                                                                                                                                                                                                                                                                                                                                                                                                                                                                          |                                                                               |                                |  |  |  |