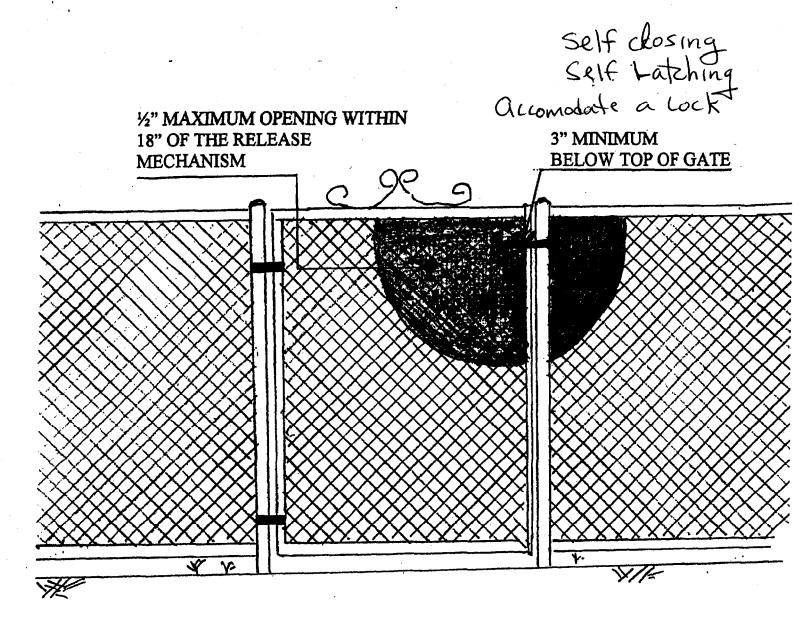

### ACCESS GATE OR PEDESTRIAN ACCESS GATE

# INSIDE POOL AREA ONLY

SECTION 421.10.1, ITEM 8 (a) and (b)