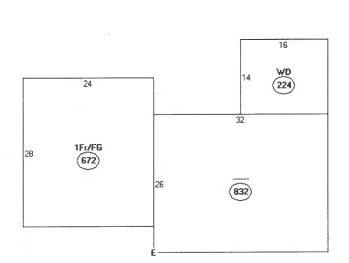

#### **Building 1**

| Year Built           | 2001     |
|----------------------|----------|
| Style/Structure Type | COLONIAL |
| # Stories            | 2        |
| Bedrooms             | 3        |
| Full Baths           | 1        |
| Half Baths           | 1        |
| Total Rooms          | 5        |
| Attic                | NONE     |
| Basement             | FULL     |
| Square Feet          | 2336     |
|                      |          |

#### **Building 1**

**Year Built** 

2002

Structure

SHED-FRAME 8X10

Size Units

1

Grade C Condition A

**Building 1** 

Year Built 2003

Structure SHED-FRAME

Size 10X14 Units 1

Units 1
Grade C
Condition A