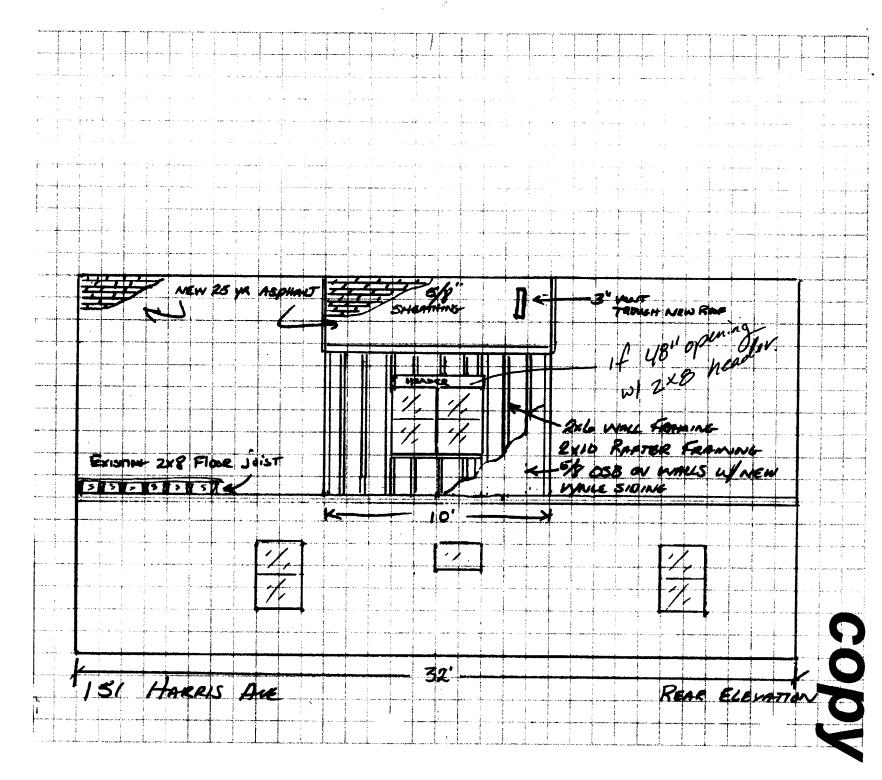

| •                                                                                                                               |                                                                                               |                                                     |
|---------------------------------------------------------------------------------------------------------------------------------|-----------------------------------------------------------------------------------------------|-----------------------------------------------------|
| Location/Address of Construction: /5                                                                                            | HARRIS AUF                                                                                    |                                                     |
| Total Square Footage of Proposed Structure 1780 ft <sup>2</sup> 200 Floor CAPE C                                                | re Square Footage                                                                             | 6500A2                                              |
| Tax Assessor's Chart, Block & Lot<br>Chart# Block# Lot#                                                                         | OWNER JEFF YANKO                                                                              | 15key Telephone: 1797-998/                          |
| Lessee/Buyer's Name (If Applicable)                                                                                             | Applicant name, address & telephone: JEFF YAN, 151 HARRIS AVE<br>PORTAMD, ME 0410             |                                                     |
| Current use: ATTIC STORAGE                                                                                                      | SIF                                                                                           |                                                     |
| if the location is currently vacant, what wo                                                                                    | s prior use:                                                                                  |                                                     |
| Approximately how long has it been vaca                                                                                         | nt:                                                                                           |                                                     |
| Proposed use: 200 HOVE ADDITION Project description: Fill dormer on REAR of House to                                            | N, 2 BEDROSMS<br>ON FRONT OF HE<br>ACCOMONISTE NEW                                            | 1-BATH<br>SUSE & 8-10' CKRMER<br>ZNO FLOOR BATHRIOM |
| Contractor's name, address & telephone:                                                                                         | /                                                                                             |                                                     |
| Who should we contact when the permit is Mailing address: 151 HARRIS                                                            | FRE PORTLAND                                                                                  | 194103                                              |
| We will contact you by phone when the pereview the requirements before starting an and a \$100.00 fee if any work starts before | ermit is ready. You must come<br>y work, with a Plan Reviewer.<br>the permit is picked up. Pl | e in and pick up the permit and                     |
| F THE REQUIRED INFORMATION IS NOT INCLU                                                                                         |                                                                                               | ,                                                   |