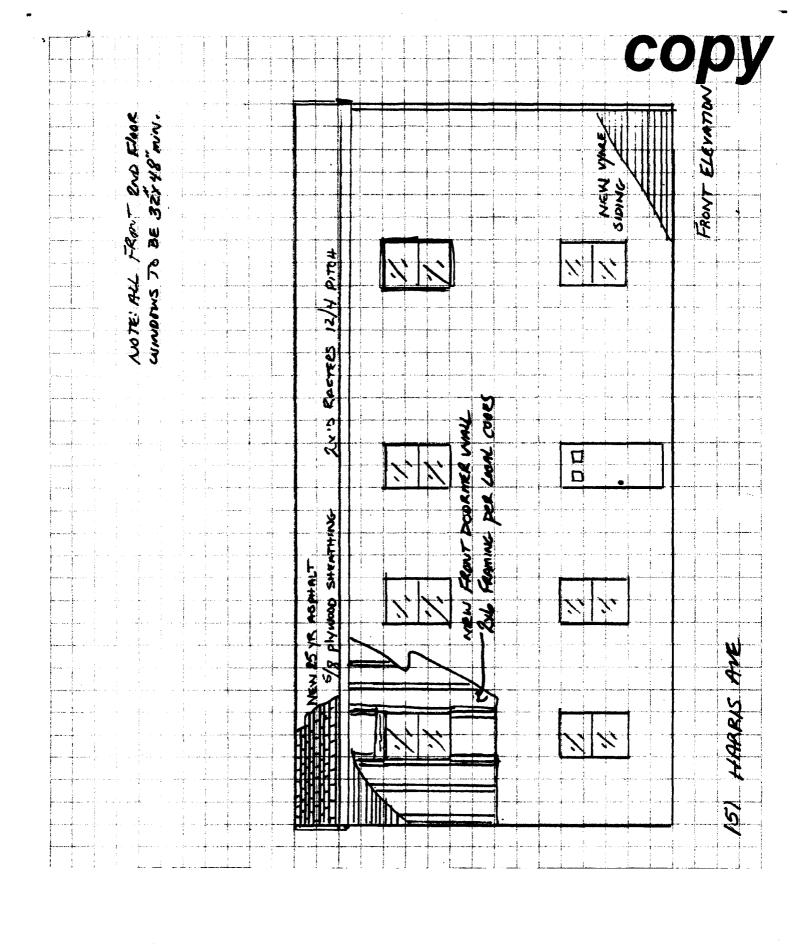

| •                                                                                                                               |                                                                                               |                                                     |
|---------------------------------------------------------------------------------------------------------------------------------|-----------------------------------------------------------------------------------------------|-----------------------------------------------------|
| Location/Address of Construction: /5                                                                                            | HARRIS AUF                                                                                    |                                                     |
| Total Square Footage of Proposed Structure 1780 ft <sup>2</sup> 200 Floor CAPE C                                                | re Square Footage                                                                             | 6500A2                                              |
| Tax Assessor's Chart, Block & Lot<br>Chart# Block# Lot#                                                                         | OWNER JEFF YANKO                                                                              | 15key Telephone: 1797-998/                          |
| Lessee/Buyer's Name (If Applicable)                                                                                             | Applicant name, address & telephone: JEFF YAN, 151 HARRIS AVE<br>PORTAMD, ME 0410             |                                                     |
| Current use: ATTIC STORAGE                                                                                                      | SIF                                                                                           |                                                     |
| if the location is currently vacant, what wo                                                                                    | s prior use:                                                                                  |                                                     |
| Approximately how long has it been vaca                                                                                         | nt:                                                                                           |                                                     |
| Proposed use: 200 HOVE ADDITION Project description: Fill dormer on REAR of House to                                            | N, 2 BEDROSMS<br>ON FRONT OF HE<br>ACCOMONISTE NEW                                            | 1-BATH<br>SUSE & 8-10' CKRMER<br>ZNO FLOOR BATHRIOM |
| Contractor's name, address & telephone:                                                                                         | /                                                                                             |                                                     |
| Who should we contact when the permit is Mailing address: 151 HARRIS                                                            | FRE PORTLAND                                                                                  | 194103                                              |
| We will contact you by phone when the pereview the requirements before starting an and a \$100.00 fee if any work starts before | ermit is ready. You must come<br>y work, with a Plan Reviewer.<br>the permit is picked up. Pl | e in and pick up the permit and                     |
| F THE REQUIRED INFORMATION IS NOT INCLU                                                                                         |                                                                                               | ,                                                   |