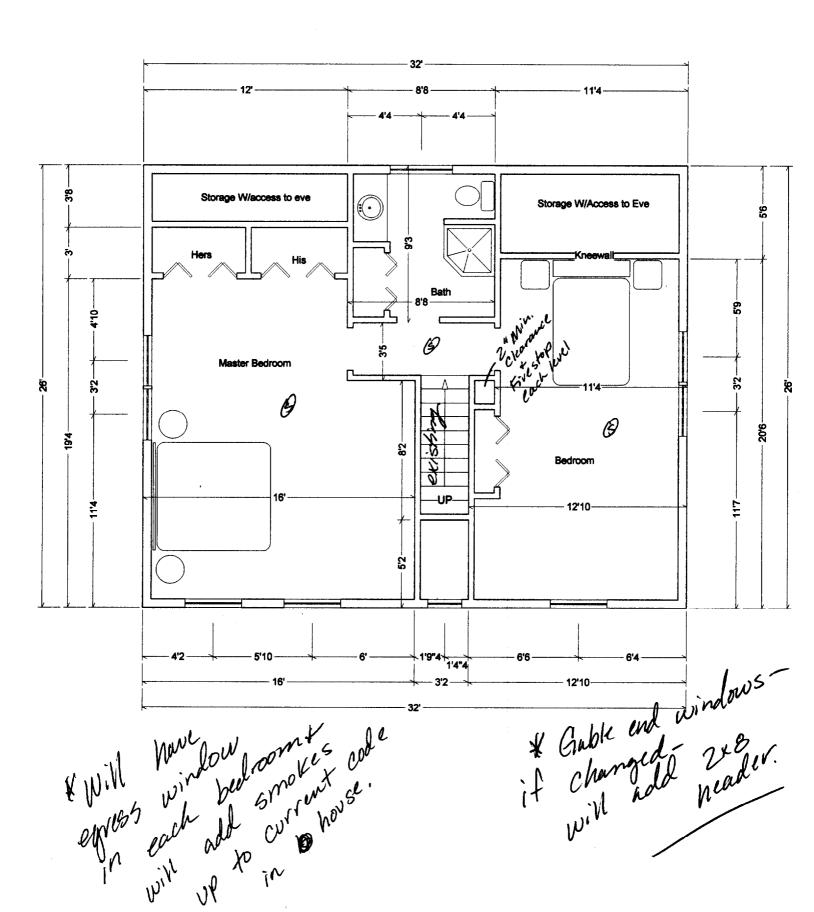

| •                                                                                                                               |                                                                                               |                                                     |
|---------------------------------------------------------------------------------------------------------------------------------|-----------------------------------------------------------------------------------------------|-----------------------------------------------------|
| Location/Address of Construction: /5                                                                                            | HARRIS AUF                                                                                    |                                                     |
| Total Square Footage of Proposed Structure 1780 ft <sup>2</sup> 200 Floor CAPE C                                                | re Square Footage                                                                             | 6500A2                                              |
| Tax Assessor's Chart, Block & Lot<br>Chart# Block# Lot#                                                                         | OWNER JEFF YANKO                                                                              | 15key Telephone: 1797-998/                          |
| Lessee/Buyer's Name (If Applicable)                                                                                             | Applicant name, address & telephone: JEFF YAN, 151 HARRIS AVE<br>PORTAMD, ME 0410             |                                                     |
| Current use: ATTIC STORAGE                                                                                                      | SIF                                                                                           |                                                     |
| if the location is currently vacant, what wo                                                                                    | s prior use:                                                                                  |                                                     |
| Approximately how long has it been vaca                                                                                         | nt:                                                                                           |                                                     |
| Proposed use: 200 HOVE ADDITION Project description: Fill dormer on REAR of House to                                            | N, 2 BEDROSMS<br>ON FRONT OF HE<br>ACCOMONISTE NEW                                            | 1-BATH<br>SUSE & 8-10' CKRMER<br>ZNO FLOOR BATHRIOM |
| Contractor's name, address & telephone:                                                                                         | /                                                                                             |                                                     |
| Who should we contact when the permit is Mailing address: 151 HARRIS                                                            | FRE PORTLAND                                                                                  | 194103                                              |
| We will contact you by phone when the pereview the requirements before starting an and a \$100.00 fee if any work starts before | ermit is ready. You must come<br>y work, with a Plan Reviewer.<br>the permit is picked up. Pl | e in and pick up the permit and                     |
| F THE REQUIRED INFORMATION IS NOT INCLU                                                                                         |                                                                                               | ,                                                   |

\* headers - 2, 2, 2, 2, 2, 2, 2, 2, 3, 4

| THIS IS NOT                                                                         | A BOUNDARY SU     | URVEY                                     |
|-------------------------------------------------------------------------------------|-------------------|-------------------------------------------|
| INSPECTION OF PREMISES                                                              | 151 HARRIS AVE    | O Job Number: 275-14                      |
| I HEREBY CERTIFY TO FRANCE                                                          | POZTLAND ME       | Inspection Date: 04-30-76                 |
| TITLE SPENIOUS MINI AND ITS                                                         |                   | Scale: 1 = 20 '                           |
| The monumentation is ast in harmony with                                            |                   | ·                                         |
| current deed description.  The building setbacks are ast in conformity              | ,                 |                                           |
| with town zoning requirements.  The dwelling does not appearate fall within the     |                   |                                           |
| special flood hazard zone as delineated by the Federal Emergency Management Agency. | 65                | ·-L                                       |
| The land does not appear to fall within the                                         |                   | 7                                         |
| special flood hazard zone as indicated on community-panel # 23005   COCED .         | /                 | _                                         |
| ·                                                                                   |                   | 36                                        |
|                                                                                     | 1                 | \20350                                    |
| E-wise Jerrie                                                                       | 4                 |                                           |
| YANKONISKI                                                                          |                   | o                                         |
| 1 Mar K Ours                                                                        | 1                 |                                           |
|                                                                                     |                   |                                           |
|                                                                                     |                   | DECK                                      |
| /                                                                                   |                   | ,                                         |
| 1 0                                                                                 | 16 × 154 ->       | K-17+                                     |
| 1000                                                                                | OLE :             | STORE 8                                   |
| 2 Story Story 25 V                                                                  | 4000              | STELLIVEE TO                              |
| 1 sto 5                                                                             | ALO               | CONCRETE                                  |
| X 1 de cont                                                                         | Fourt             | anon                                      |
| (1 6 1                                                                              | •                 |                                           |
| N 25                                                                                |                   |                                           |
| Dh. 1                                                                               | / h               |                                           |
| , U <sub>E</sub>                                                                    | 8                 | Dave                                      |
| )                                                                                   |                   |                                           |
|                                                                                     |                   | 1                                         |
|                                                                                     | apperent the 65th | 76.72 76                                  |
| ,                                                                                   | apperent          | ,                                         |
|                                                                                     |                   | ·                                         |
| 1 20 -                                                                              |                   |                                           |
| 1 9/0/11                                                                            | 11                | 4                                         |
| 1 / 1/39                                                                            | HAZIZIS           | AVENUE<br>mhar)                           |
|                                                                                     | * /z.r.           | om mak                                    |
|                                                                                     | 1                 |                                           |
|                                                                                     | 70 40             | es-ave                                    |
| THIS PROPERTY IS SUBJECT TO ALL                                                     | Δ.                | ·                                         |
| RIGHTS AND EASEMENTS OF RECORD.                                                     |                   |                                           |
| THOSE THAT ARE EVIDENT ARE SHOWN. THIS PLAN MIGHT NOT REVEAL                        |                   |                                           |
| BRUCE R. BOWMAN, INC. A PLAN BOOK                                                   | IL DAGE IA        | INT 2462200 ENERGY                        |
| 1 P.O. BOX 12 A 1 DDDD DOOR                                                         |                   | LOT 246 259 5 07 260<br>COUNTY CUTBERIAND |
| DI 60071 000 0000                                                                   |                   | RECORDING Drawn by: J                     |
| Fax: (207) 829-3522 Y I 1 1 1 1 1 1 1 1 1 1 1 1 1 1 1 1 1 1                         | WIN TO MOT LOK    | RECORDING Diaminus. 3                     |