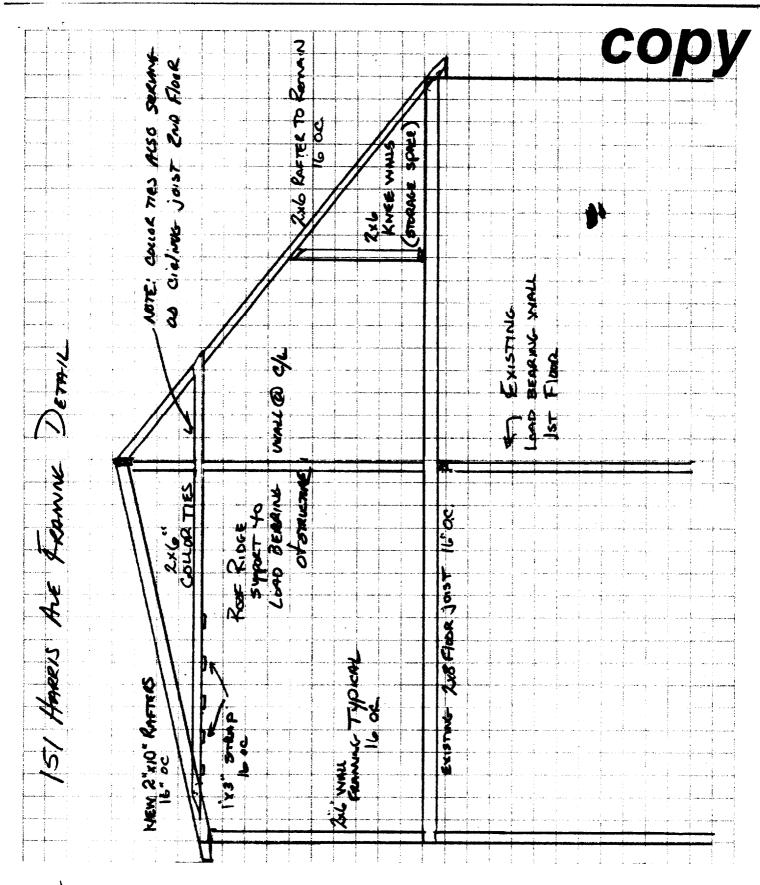

| •                                                                                                                               |                                                                                               |                                                     |
|---------------------------------------------------------------------------------------------------------------------------------|-----------------------------------------------------------------------------------------------|-----------------------------------------------------|
| Location/Address of Construction: /5                                                                                            | HARRIS AUF                                                                                    |                                                     |
| Total Square Footage of Proposed Structure 1780 ft <sup>2</sup> 200 Floor CAPE C                                                | re Square Footage                                                                             | 6500A2                                              |
| Tax Assessor's Chart, Block & Lot<br>Chart# Block# Lot#                                                                         | OWNER JEFF YANKO                                                                              | 15key Telephone: 1797-998/                          |
| Lessee/Buyer's Name (If Applicable)                                                                                             | Applicant name, address & telephone: JEFF YAN, 151 HARRIS AVE<br>PORTAMD, ME 0410             |                                                     |
| Current use: ATTIC STORAGE                                                                                                      | SIF                                                                                           |                                                     |
| if the location is currently vacant, what wo                                                                                    | s prior use:                                                                                  |                                                     |
| Approximately how long has it been vaca                                                                                         | nt:                                                                                           |                                                     |
| Proposed use: 200 HOVE ADDITION Project description: Fill dormer on REAR of House to                                            | N, 2 BEDROSMS<br>ON FRONT OF HE<br>ACCOMONISTE NEW                                            | 1-BATH<br>SUSE & 8-10' CKRMER<br>ZNO FLOOR BATHRIOM |
| Contractor's name, address & telephone:                                                                                         | /                                                                                             |                                                     |
| Who should we contact when the permit is Mailing address: 151 HARRIS                                                            | FRE PORTLAND                                                                                  | 194103                                              |
| We will contact you by phone when the pereview the requirements before starting an and a \$100.00 fee if any work starts before | ermit is ready. You must come<br>y work, with a Plan Reviewer.<br>the permit is picked up. Pl | e in and pick up the permit and                     |
| F THE REQUIRED INFORMATION IS NOT INCLU                                                                                         |                                                                                               | ,                                                   |