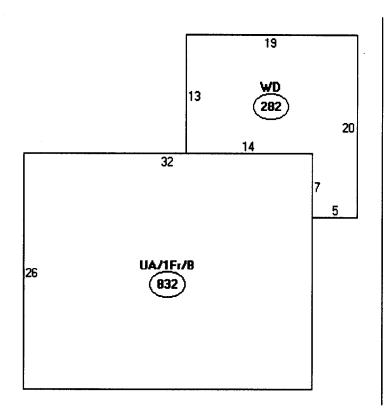

THIS PLAN IS NOT FOR RECORDING Drawn by: J

Descriptor/Area

A: UA/1Fr/8 832 sqft

B:WD 282 saft

RIT

This page contains a detailed description of the Parcel ID you selected. Press the New Search button at the bottom of the screen to submit a new query.

#### Picture and Sketch

Picture

Sketch