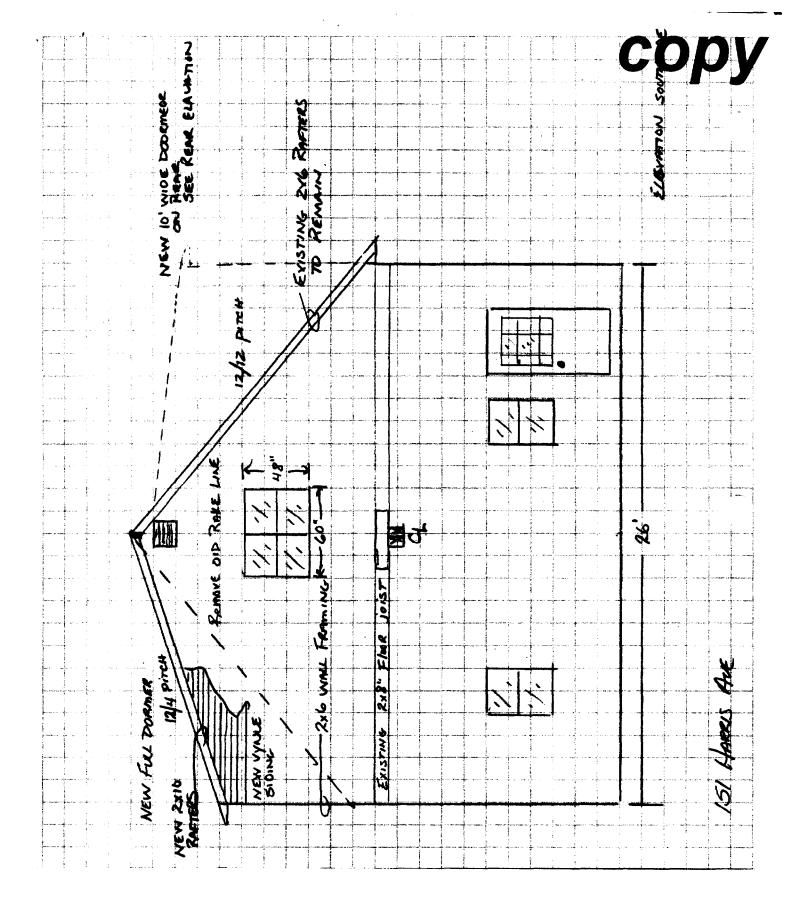

| •                                                                                                                               |                                                                                               |                                                     |
|---------------------------------------------------------------------------------------------------------------------------------|-----------------------------------------------------------------------------------------------|-----------------------------------------------------|
| Location/Address of Construction: /5                                                                                            | HARRIS AUF                                                                                    |                                                     |
| Total Square Footage of Proposed Structure 1780 ft <sup>2</sup> 200 Floor CAPE C                                                | re Square Footage                                                                             | 6500A2                                              |
| Tax Assessor's Chart, Block & Lot<br>Chart# Block# Lot#                                                                         | OWNER JEFF YANKO                                                                              | 15key Telephone: 1797-998/                          |
| Lessee/Buyer's Name (If Applicable)                                                                                             | Applicant name, address & telephone: JEFF YAN, 151 HARRIS AVE<br>PORTAMD, ME 0410             |                                                     |
| Current use: ATTIC STORAGE                                                                                                      | SIF                                                                                           |                                                     |
| if the location is currently vacant, what wo                                                                                    | s prior use:                                                                                  |                                                     |
| Approximately how long has it been vaca                                                                                         | nt:                                                                                           |                                                     |
| Proposed use: 200 HOVE ADDITION Project description: Fill dormer on REAR of House to                                            | N, 2 BEDROSMS<br>ON FRONT OF HE<br>ACCOMONISTE NEW                                            | 1-BATH<br>SUSE & 8-10' CKRMER<br>ZNO FLOOR BATHRIOM |
| Contractor's name, address & telephone:                                                                                         | /                                                                                             |                                                     |
| Who should we contact when the permit is Mailing address: 151 HARRIS                                                            | FRE PORTLAND                                                                                  | 194103                                              |
| We will contact you by phone when the pereview the requirements before starting an and a \$100.00 fee if any work starts before | ermit is ready. You must come<br>y work, with a Plan Reviewer.<br>the permit is picked up. Pl | e in and pick up the permit and                     |
| F THE REQUIRED INFORMATION IS NOT INCLU                                                                                         |                                                                                               | ,                                                   |