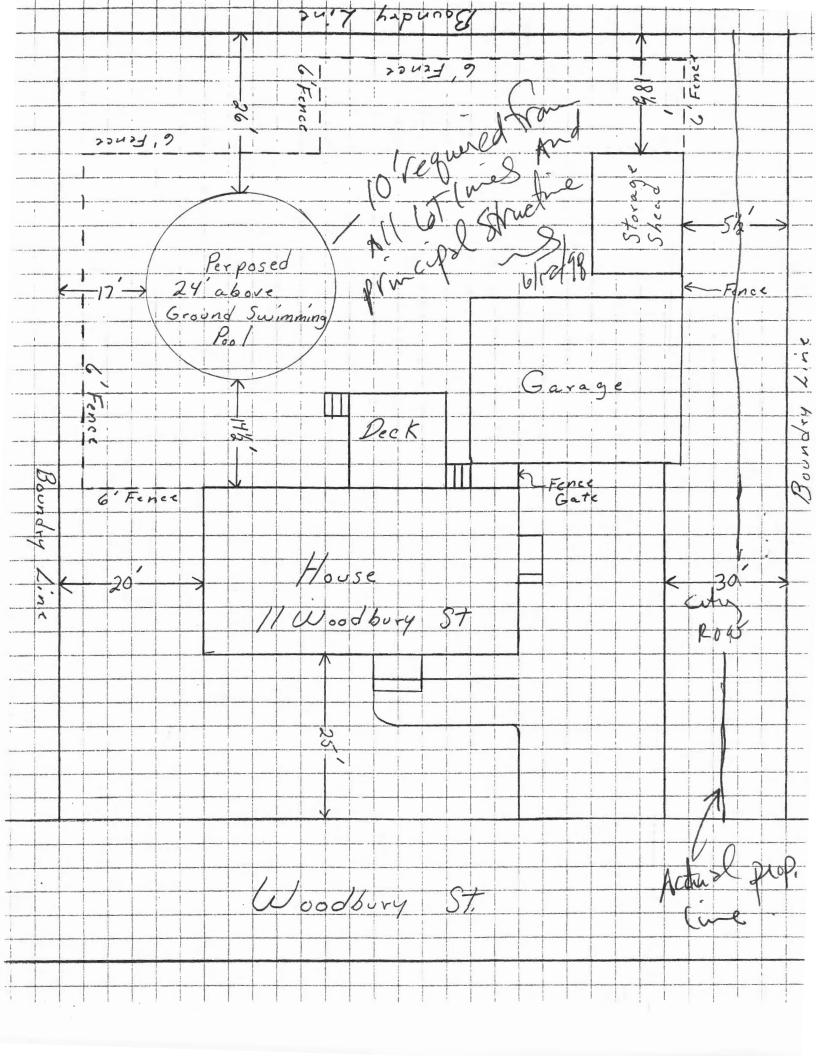

Location/Address of Construction: 11 Woodbury St. Portland, Me. 04103

| Tax Assessor's Chart, Block & Lot Number<br>Chart# 339 Block# E Lot# 8                              | Owner:<br>Janet L. & Edward L. Bushey | Telephone#: 797-7305                 |  |  |  |
|-----------------------------------------------------------------------------------------------------|---------------------------------------|--------------------------------------|--|--|--|
| Owner's Address:<br>11 Woodbury St. Portland, Me                                                    | Lessee/Buyer's Name (If Applicable)   | Cost Of Work: Fee<br>\$ 1695.00 \$30 |  |  |  |
| Proposed Project Description: (Please be as specific as possible)<br>24' Abour Ground Swimming Pool |                                       |                                      |  |  |  |
| Contractor's Name, Address & Telephone                                                              | Rec'd                                 | By: SP                               |  |  |  |

## 3) A Plot Plan (Sample Attached)

If there is expansion to the structure, a complete plot plan (Site Plan) must include:

- The shape and dimension of the lot, all existing buildings (if any), the proposed struction and the dimension of the lot, all existing buildings (if any), the proposed structions and real and the property lines. Structures include decks porches, a bow windows cantilever sections and real and the property lines and any other accessory structures.
- Scale and required zoning district setbacks