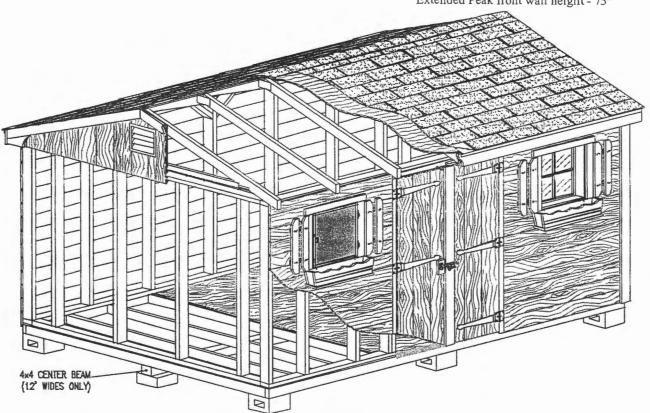

## Roof Construction

1/2" 5-ply plywood 2x4 trusses w/TPI plates, 24" on center 3ft, 3-tab, self-sealing asphalt shingles All Peak roof pitches are 5/12 Gambrel roof pitch is 12/12 at bottom changing to 5/12 pitch at the top

## Roof Height

6ft wide peak - 8'

8ft wide peak - 8'3" 8ft wide gambrel - 9' 10ft wide peak - 8'11" 10ft wide gambrel - 9'5" 12ft wide peak - 9'6" 12ft wide gambrel - 9'10"

2x4 construction, 24" on center Siding Types: Primed shed panel Pine (tongue & groove) Cedar (tongue & groove) Maintenance Free Vinyl on 1/2" plywood Peak/ Gambrel wall height - 71-1/2" Extended Peak front wall height - 75"

Size: 18" wide x 22" tall (approx) Includes flower box & shutters Optional window screens Wooden Sheds – functional windows Vinyl Sheds - non-functional windows With optional upgrade to functional

Standard 40" double door (except 6'x6' shed) Optional 54", 66", & 78" double door Optional 26" single door Door height 69", opening height 67-1/2"

## Floor

5/8" plywood optional 5/8" PT plywood Floor joists - 16" on center 2x4\* - 6' & 8' wide sheds (\*optional upgrade to 2x6) 2x6 - 10' & 12' wide sheds pressure-treated joists optional Concrete block supports PT 4x4 runner under 12'wide sheds