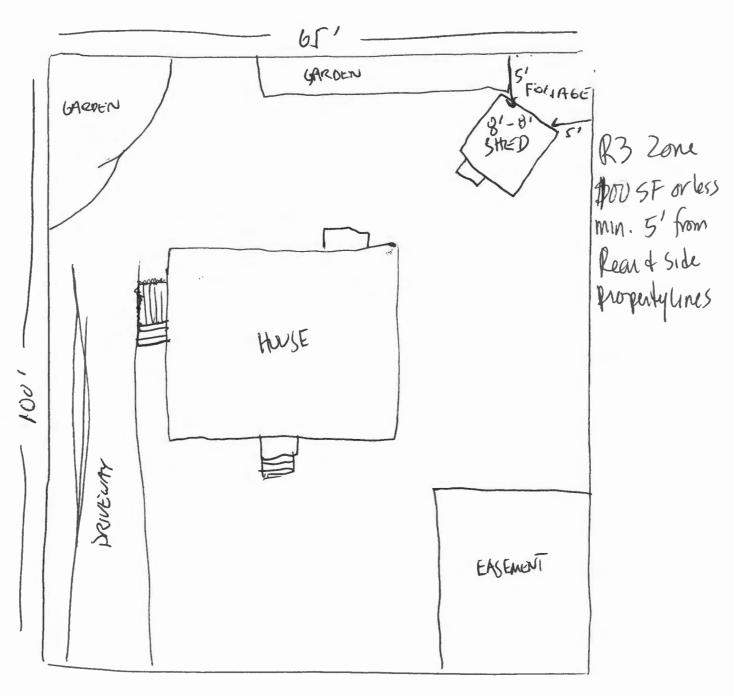

| Location/Address of Construction: 39                                                          | Barrley Are Po Mas                                                              | 1 ME                       |  |  |  |  |
|-----------------------------------------------------------------------------------------------|---------------------------------------------------------------------------------|----------------------------|--|--|--|--|
| Total Square Footage of Proposed Structure                                                    | Square Footage of Lot                                                           |                            |  |  |  |  |
| Tax Assessor's Chart, Block & Lot Chart# Block# Lot# 339 DO11001                              | Owner: Kam, Belart.                                                             | Telephone:<br>207-797-4128 |  |  |  |  |
| Lessee/Buyer's Name (If Applicable)                                                           | Applicant name, address & telephon Kami Bedard 39 Barday Are. Pulland, ME 04103 | Work: \$ 1719.52 Fee: \$   |  |  |  |  |
| Current Specific use:                                                                         |                                                                                 |                            |  |  |  |  |
| Proposed Specific use:                                                                        |                                                                                 |                            |  |  |  |  |
| Project description: Shel installation. 8X8                                                   |                                                                                 |                            |  |  |  |  |
| Contractor's name, address & telephone: ShedsUsa /1-800-666-2687                              |                                                                                 |                            |  |  |  |  |
| Who should we contact when the permit is ready: Karny' Bedard  Mailing address: 39 Rarday Are |                                                                                 |                            |  |  |  |  |
| PoAland ME 041                                                                                | 03                                                                              | Phone: 207 - 797 - 4128    |  |  |  |  |