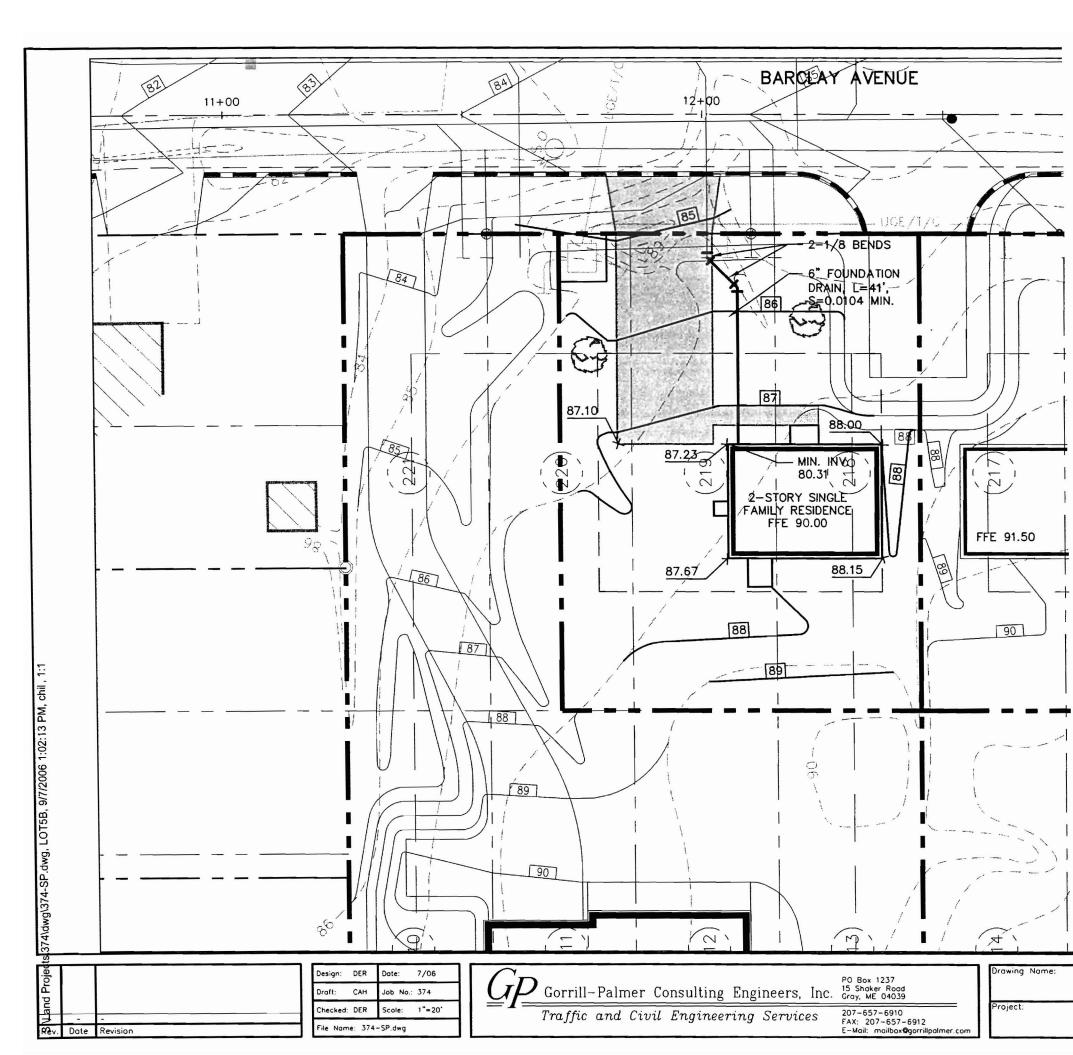

- 1) Conditions on revised approvaland revised Plat approved by Planning Board on Oct 23, 2007:
  - 1. ☐ At the time of development of Lot #3, the proposed drainage swale on Lot #3 shall be constructed as shown on the plan titled Lot #3 Grading and Drainage Plan, Barclay Avenue Portland, prepared by Gorrill-Palmer Consulting Engineers, Inc. and last revised 10/04/07; and
  - 2. That a drainage easement in a form satisfactory to Corporation Counsel's office shall be granted from Lot #3 to Lot #1; such easement shall be delivered within 30 days of the recording of the plat.

It is noted that Lots #1 and #2 of this subdivision are already sold off and developed. The amended plat approves the addition of an accessory dwelling on Lot #2. Lot #3 was the subject of a single family house site plan application #2006-0149 (35 Barclay Avenue) submitted August 14, 2006. This application was placed on hold in September 2006 pending resolution of the subdivision issues. Prior to any issuance of any building permit and to any construction on Lot #3, the single family site plan application needs to reactivated, updated, and revised to accord with the subdivision plat/grading plans/conditions, and submitted for review and approval.

11/26/2007-JF: 1. □ At the time of development of Lot #3, the proposed drainage swale on Lot #3 shall be constructed as shown on the plan titled Lot #3 Grading and Drainage Plan, Barclay Avenue Portland, prepared by Gorrill-Palmer Consulting Engineers, Inc. and last revised 10/04/07; and