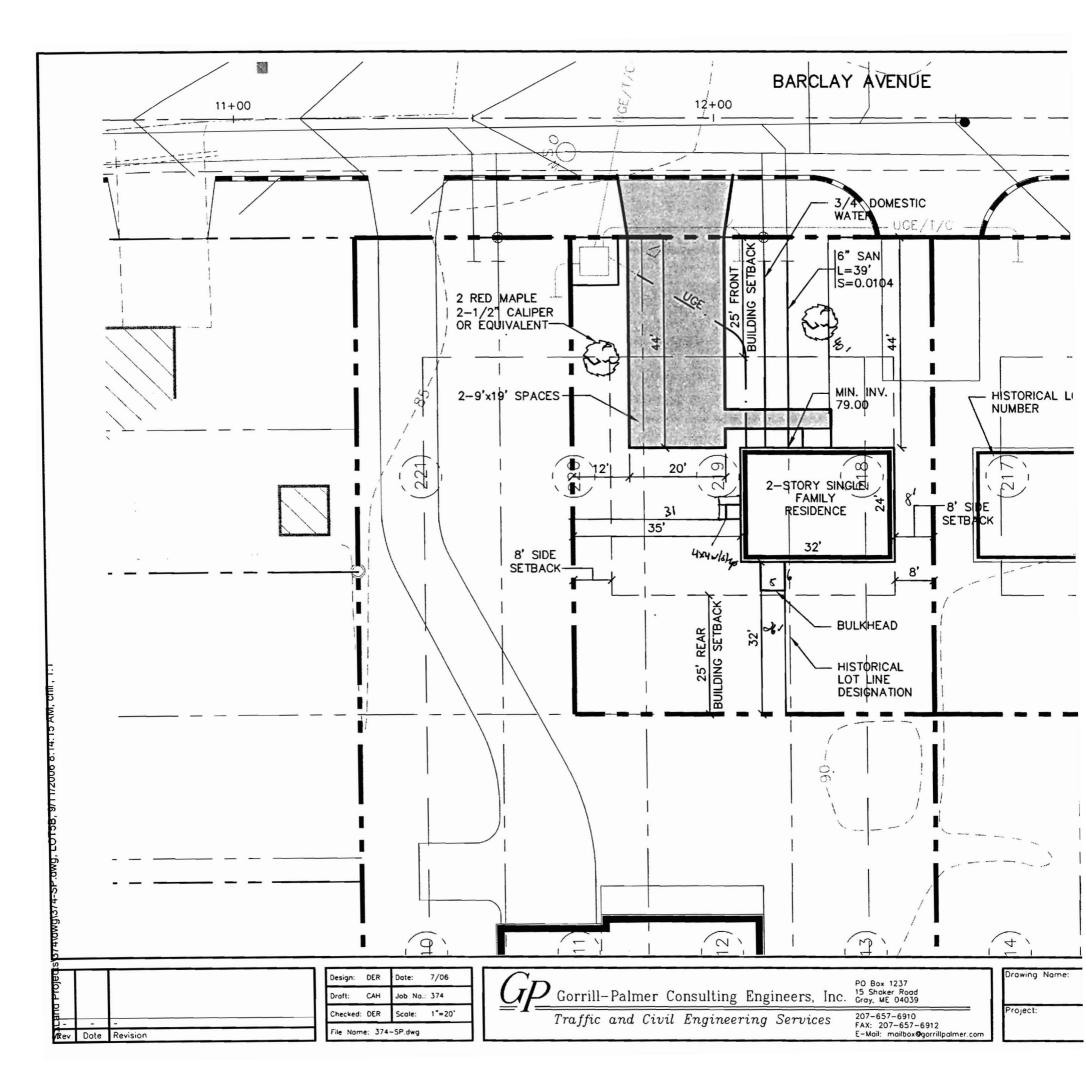

rm or

aine and or the

e of buildings and

has permission to Build 24' x 32' single family ne no gaster 35'
AT #BARCLAY AVE

provided that the person or persons of the provisions of the Statutes of the construction, maintenance and this department.

It is noted that Lots #1 and #2 of this subdivision are already sold off and developed. The amended plat approves the addition of an accessory dwelling on Lot #2. Lot #3 was the subject of a single family house site plan application #2006-0149 (35 Barclay Avenue) submitted August 14, 2006. This application was placed on hold in September 2006 pending resolution of the subdivision issues. Prior to any issuance of any building permit and to any construction on Lot #3, the single family site plan application needs to reactivated, updated, and revised to accord with the subdivision plat/grading plans/conditions, and submitted for review and approval.

| Total Square-Footage of Proposed Struc                                                                                          | ture Square Footage of Lot                                                                                 | 7488 S.F.               |
|---------------------------------------------------------------------------------------------------------------------------------|------------------------------------------------------------------------------------------------------------|-------------------------|
| Tax Assessor's Chart, Block & Lot Chart# Block# Lot# 339 D 9                                                                    | Owner: 1) IVERSIFIED FROG                                                                                  | Telephone: 307-723-4    |
| Lessee/Buyer's Name (If Applicable)                                                                                             | Applicant name, address & telephone:  DIVERSIFIED PROPERTIES PO BOX 10107, WORTLAND, ME  TEL 207-773-41488 | Cost Of Work: \$ 108,00 |
| Current use: <u>IACANT</u> <u>LAND</u> If the location is currently vacant, what was approximately how long has it been vacant. | •                                                                                                          |                         |
|                                                                                                                                 | •                                                                                                          | Garage -                |

Date: 8/17/06 Applicant: Diversified Property, Inc. C-B-L: 339-D-209 Address: 35 Barclay Are CHECK-LIST AGAINST ZONING ORDINANCE Date - New Zone Location - R3 Interior)or corner lot -Proposed UserWork - red Single Friedy hard - 25 kg 24 x 24 Servage Disposal - C.7 Lot Street Frontage - Somin -75' scaled Front Yard - 21 min - 75' sent 45 b front stop, 44 b bouce Scaled Rear Yard - 25 min - 26's allow to bulkhead, 32' b horse scaled Side Yard - 12 8 min 8' on left. was lots of )8' have 30' ok 2 14'min 32 tongst (medianiment 20' 50 0K) Projections - bulk head 5'x 6' - 46' x 4's ide why -5 K' x 4' foot lenly. Width of Lot - 65 min - 75 latwidth. Height - 35 max - 20.5 scold Lot Area - 1, 100 Pmin. - 7488 (ausisses) (Lot Coverage) Impervious Surface - 35% - (3620.84 Area per Family - 6,500 th Off-street Parking - 2 spaces stan Loading Bays - N/A

### SPACE AND BULK REQUIREMENTS - R-3 ZONE

MINIMUM LOT SIZE:

6,500 S.F.

MINIMUM FRONTAGE:

50 FT.

MINIMUM SETBACKS:

FRONT YARD 25 FT.
REAR YARD 25 FT
SIDE YARD\*

1 STORY 8 FT. 1 1/2 STORY 8 FT. 2 STORY 14 FT. 2 1/2 STORY 16 FT.

MINIMUM LOT WIDTH:

**₹**5 FT.

\* THE WIDTH OF ONE (1) SIDE YARD MAY BE REDUCED ONE (1) FOOT FOR EVERY FOOT THAT THE OTHER SIDE YARD IS CORRESPONDINGLY INCREASED, BUT NO SIDE YARD SHALL BE LESS THAN EIGHT (8) FEET IN WIDTH.

THE SIDE YARDS SHOWN ON THE FOLLOWING FIGURES ARE BASED UPON A 2 STORY STRUCTURE AND MAY BE INCREASED OR DECREASED DEPENDING UPON THE NUMBER OF STORIES.

| Design:  | DER                   | Date:    | JULY 2002 |  |  |
|----------|-----------------------|----------|-----------|--|--|
| Draft:   | SGB                   | Job No.: | 374       |  |  |
| Checked: | AMP                   | Scale:   | NTS       |  |  |
| File Nom | File Name: 374-SP.DWG |          |           |  |  |