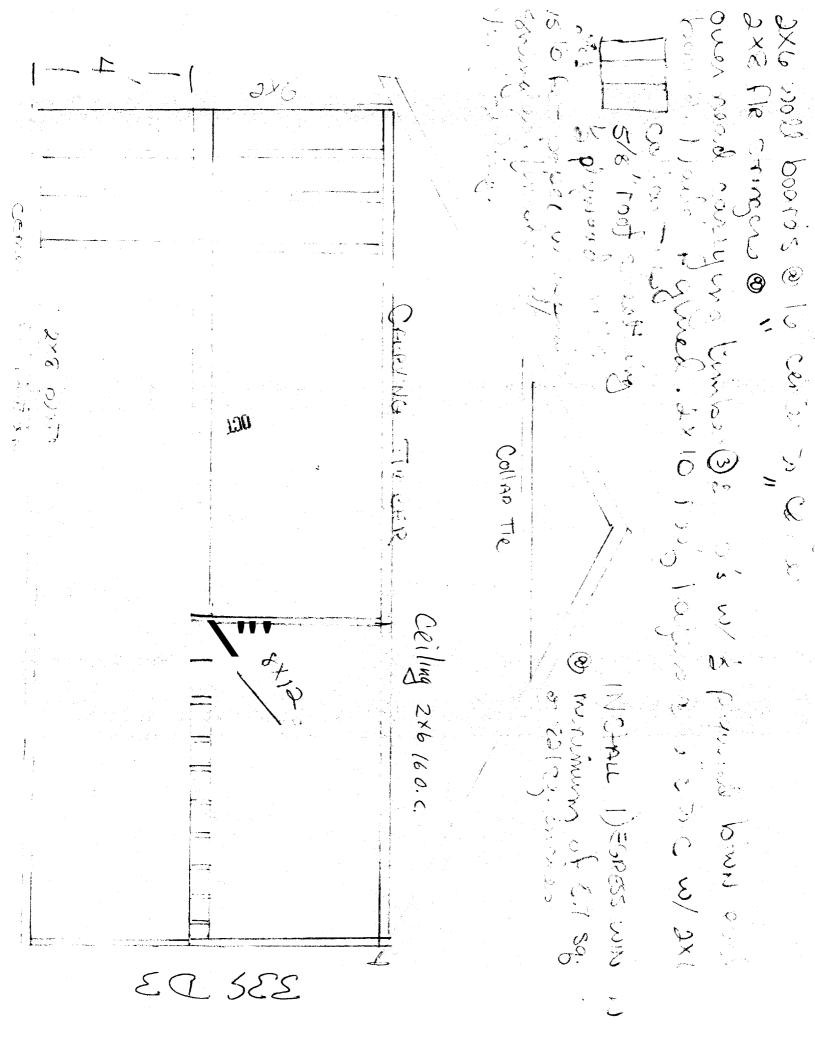

## 335 D3

Header 2x 6 W/ 5 pywood nailed - glued

Header 2x6 W/ 5 plywood nailed + glued