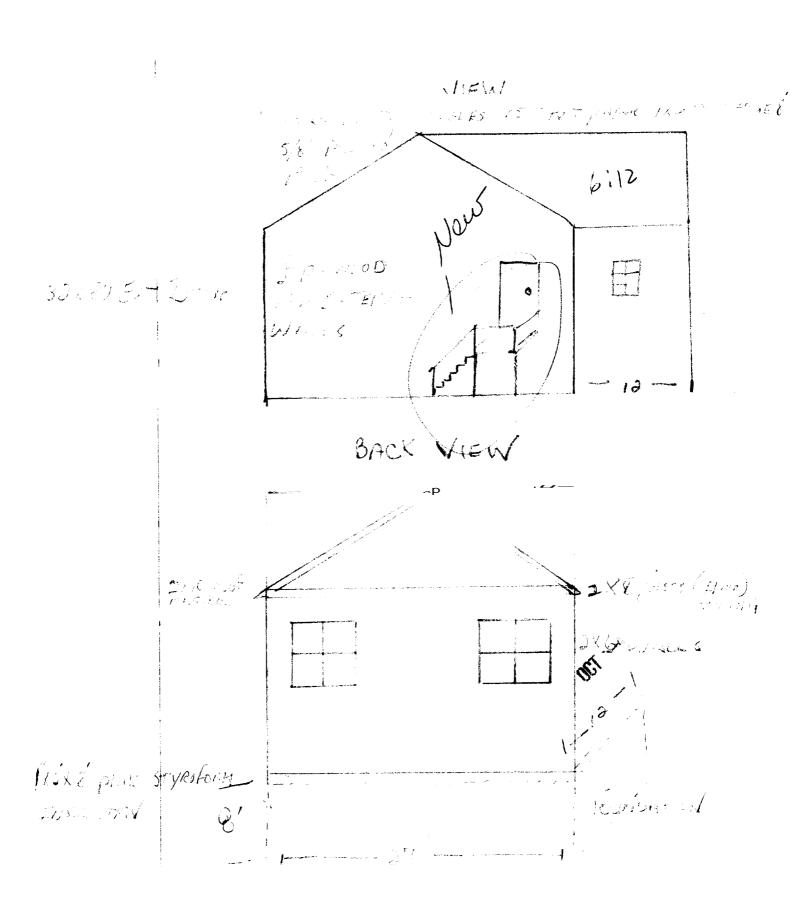

### CTION

Permit Number: 041489

epting this permit shall comply with all

ances of the City of Portland regulating

of buildings and statures, and of the application on file in

| This is to certify that Boyle Luke I /Owner     |                  | NUV V O ZUU4 - 8                                                                                                                                                                                                                                                                                                                                                                                                                                                                                                                                                                                                                                                                                                                                                                                                                                                                                                                                                                                                                                                                                                                                                                                                                                                                                                                                                                                                                                                                                                                                                                                                                                                                                                                                                                                                                                                                                                                                                                                                                                                                                                               |
|-------------------------------------------------|------------------|--------------------------------------------------------------------------------------------------------------------------------------------------------------------------------------------------------------------------------------------------------------------------------------------------------------------------------------------------------------------------------------------------------------------------------------------------------------------------------------------------------------------------------------------------------------------------------------------------------------------------------------------------------------------------------------------------------------------------------------------------------------------------------------------------------------------------------------------------------------------------------------------------------------------------------------------------------------------------------------------------------------------------------------------------------------------------------------------------------------------------------------------------------------------------------------------------------------------------------------------------------------------------------------------------------------------------------------------------------------------------------------------------------------------------------------------------------------------------------------------------------------------------------------------------------------------------------------------------------------------------------------------------------------------------------------------------------------------------------------------------------------------------------------------------------------------------------------------------------------------------------------------------------------------------------------------------------------------------------------------------------------------------------------------------------------------------------------------------------------------------------|
| has permissionto Build 12'x27' one story additi | on single mily h |                                                                                                                                                                                                                                                                                                                                                                                                                                                                                                                                                                                                                                                                                                                                                                                                                                                                                                                                                                                                                                                                                                                                                                                                                                                                                                                                                                                                                                                                                                                                                                                                                                                                                                                                                                                                                                                                                                                                                                                                                                                                                                                                |
| AT 107 Harris Ave                               | C 339 D003001    | The section of the se |

DATE

PHONE

RESPONSIBLE PERSON IN CHARGE OF WORK, TITLE

| •                                                                                                                                                                                                                                                                                                                                                               | aine - Building or Use Permit<br>1101 Tel: (207) 874-8703,Fax: (       |               | Permit No: 04-1489                 | Date Applied For:<br>10/05/2004 | CBL:<br>339 D003001     |  |
|-----------------------------------------------------------------------------------------------------------------------------------------------------------------------------------------------------------------------------------------------------------------------------------------------------------------------------------------------------------------|------------------------------------------------------------------------|---------------|------------------------------------|---------------------------------|-------------------------|--|
| ocation of Construction:                                                                                                                                                                                                                                                                                                                                        | Owner Name:                                                            | 0             | wner Address:                      | •                               | Phone:                  |  |
| 107 Harris Ave                                                                                                                                                                                                                                                                                                                                                  | Boyle Luke I                                                           | 1             | 107 Harris Ave                     | ( ) 878-4678                    |                         |  |
| Business Name:                                                                                                                                                                                                                                                                                                                                                  | Contractor Name:                                                       | C             | ontractor Address:                 | Phone                           |                         |  |
|                                                                                                                                                                                                                                                                                                                                                                 | Owner                                                                  | 1             | Portland                           | (000) 000-0000                  |                         |  |
| Lessee/Buyer's Name                                                                                                                                                                                                                                                                                                                                             | Phone:                                                                 |               | Permit Type: Additions - Dwellings |                                 |                         |  |
| Proposed Use: Proposed Project Description:                                                                                                                                                                                                                                                                                                                     |                                                                        |               |                                    |                                 |                         |  |
| Single family home w/12                                                                                                                                                                                                                                                                                                                                         | 'x27' two story addition                                               | Build 17      | 2'x27' two story ac                | ldition on single fan           | nily home               |  |
| Dept: Zoning                                                                                                                                                                                                                                                                                                                                                    | Status: Approved with Condition                                        | s Reviewer:   | Jeanine Bourke                     | Approval D                      | <b>Date:</b> 11/04/2004 |  |
| Note: 10/25/04 left vm w/Luke B. To call for additional info on plot plan and construction details.  Ok to Issue:  11/04 Luke B. Called, discussed setbacks & construction details, notes on plans, ok to issue  1) This property shall remain a single family dwelling. Any change of use shall require a separate permit application for review and approval. |                                                                        |               |                                    |                                 |                         |  |
|                                                                                                                                                                                                                                                                                                                                                                 | Status: Approved with Condition ed on the plans submitted and reviewed |               | Jeanine Bourke                     | Approval D                      | Ok to Issue: 🗹          |  |
| noted on plans.  2) Separate permits are a                                                                                                                                                                                                                                                                                                                      | required for any electrical, plumbing.                                 | , or heating. |                                    |                                 |                         |  |

|                                                                                                                                    |                                   | -                 |                               |
|------------------------------------------------------------------------------------------------------------------------------------|-----------------------------------|-------------------|-------------------------------|
| Location/Address of Construction: //                                                                                               | 9 BART 15 1                       | 4U5               |                               |
| Total Square Footage of Proposed Struct                                                                                            | į                                 | Footage of Lot    | ,                             |
| Tax Assessor's Chart, Block & Lot  Chart# Block# Lot#                                                                              | Owner:                            | 60.               | Telephone:                    |
| Lessee/Buyer's Name (If Applicable)                                                                                                | Applicant name, add<br>telephone: | , V               | Cost Of 7000<br>Vork: \$ 7000 |
| Current use:                                                                                                                       |                                   |                   |                               |
| If the location is currently vacant, what wa                                                                                       | s prior use:/_                    | 4                 | _                             |
| Approximately how long has it been vacar                                                                                           | nt:                               |                   | <b>L</b>                      |
| Proposed use: Projectdescription: / 2' × 27 4                                                                                      | the Story as                      | Adihon,           | <b>)</b>                      |
| Contractor's name, address & telephone:                                                                                            | /                                 |                   |                               |
| Who should we contact when the permit see Malling address:                                                                         | ready: 🚣 🛚                        |                   |                               |
| We will contact you by phone when the pereview the requirements before starting any and a \$100.00 fee If any work starts before t | work, with a Plan Revie           | ewer. A stop work |                               |
| THE REQUIRED INFORMATION IS NOT INCLUDENIED AT THE DISCRETION OF THE BUILDING/BIFORMATION IN ORDER TO APROVE THIS PER              | LANNING DEPARTMENT                |                   |                               |
| Ignature of applicant:                                                                                                             |                                   | Date: > 1         |                               |
| TI                                                                                                                                 |                                   | - 497             |                               |