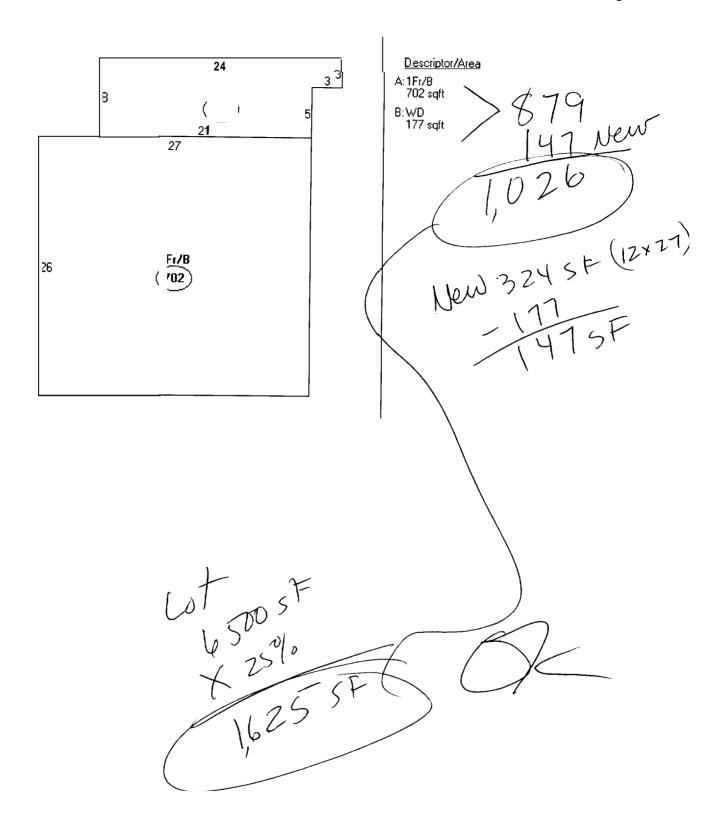

SINGLE FAMILY

47

Owner Address

BOYLE LUKE I LO7 HARRIS AVE PORTLAND ME 04103

Book/Page 17060/110 Legal 339-D-3-4

HARRIS AVE 107-109

6500 SF

Valuation Information

Land Building Total \$31,710 \$60,270 \$91,980

**Property Information** 

Year Built Style Story Height Sq. Ft. Total Acres

Bedrooms Full Baths Half Baths Total Rooms Attic Basement 3 l b None Full

Outbuildings

STREET FRONTINGE 3355 18 65 R3 Zone Rear 25' Reg 34' Shawn 5 2 story Side 14' Reg 18' + 22' Shawn 5