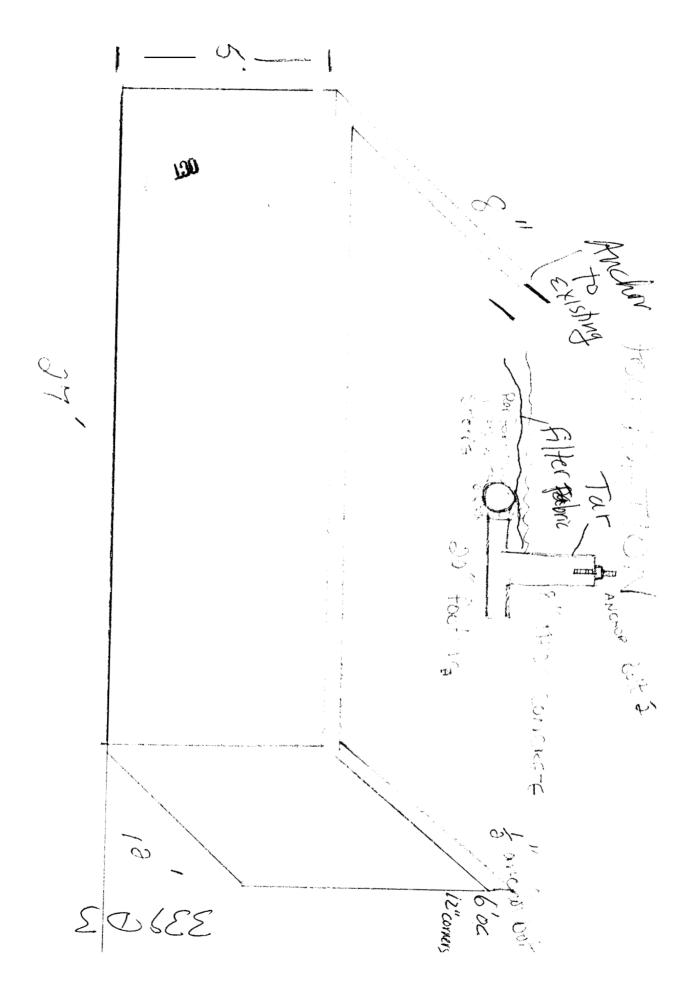

STREET FRONTINGE 3355 18 65 R3 Zone Rear 25' Reg 34' Shawn 5 2 story Side 14' Reg 18' + 22' Shawn 5

## 335 D3

Header 2x 6 W/ 5 pywood nailed - glued

Header 2x6 W/ 5 plywood nailed + glued