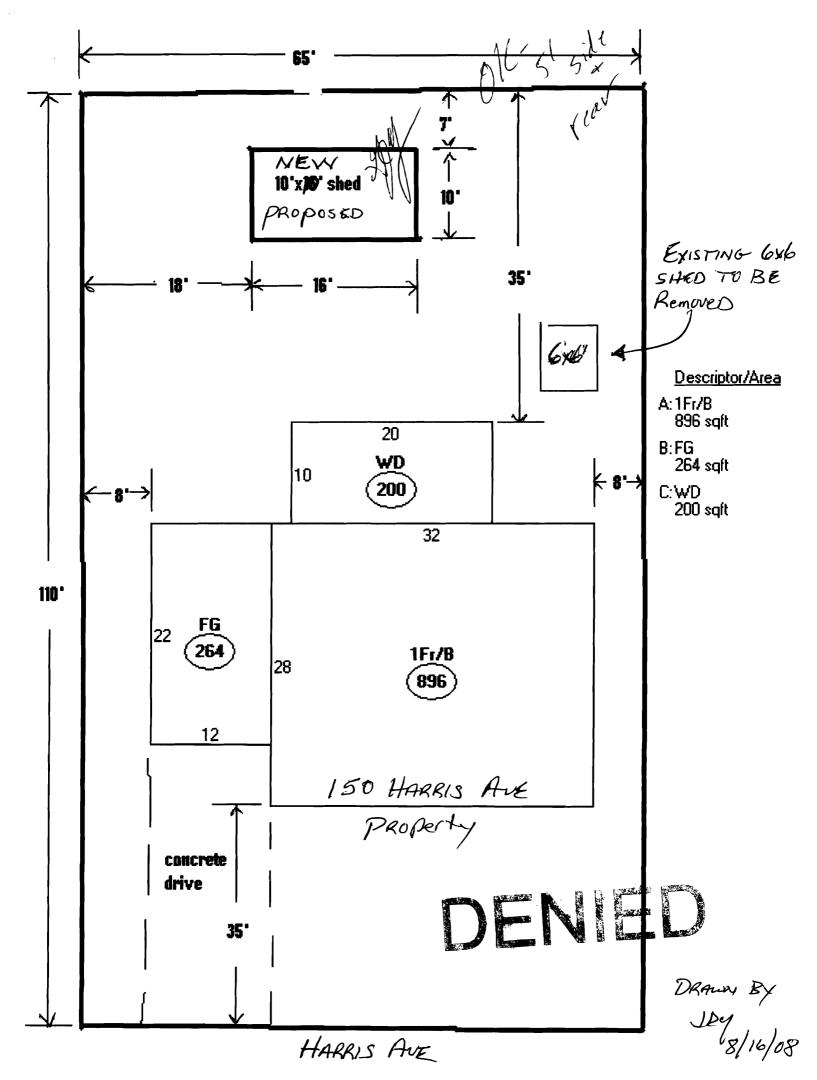

# **General Building Permit Application**

| Location/Address of Construction: 150 Harris Ave, Portland, Me. 04103                            |                                           |                              |  |  |  |  |  |
|--------------------------------------------------------------------------------------------------|-------------------------------------------|------------------------------|--|--|--|--|--|
| Total Square Footage of Proposed Structure/Area<br>$10 \times 16$ Sh $< d$ Square Footage of Lot |                                           |                              |  |  |  |  |  |
| Tax Assessor's Chart, Block & Lot                                                                | Applicant *must be owner, Lessee or Buyer | -                            |  |  |  |  |  |
|                                                                                                  | Name (12095), perveduo ~1 899 -1247       |                              |  |  |  |  |  |
| 339 B 29 104x                                                                                    | 1 107 x Address 150 Harris Ave.           |                              |  |  |  |  |  |
| 105 City, State & Zip Portland Meo4103                                                           |                                           |                              |  |  |  |  |  |
| Lessee/DBA (If Applicable)                                                                       | Owner (if different from Applicant)       | Cost Of Land                 |  |  |  |  |  |
|                                                                                                  | Name                                      | Work: \$ 3,387.36            |  |  |  |  |  |
|                                                                                                  | Address                                   | C of O Fee: \$ 40.00         |  |  |  |  |  |
|                                                                                                  | City, State & Zip                         | Total Fee: \$ <u>2040.00</u> |  |  |  |  |  |
| Current legal use (i.e. single family)                                                           | ngle family                               | \$440                        |  |  |  |  |  |
| If vacant, what was the previous use?                                                            |                                           |                              |  |  |  |  |  |
| Proposed Specific use:<br>Is property part of a subdivision?///                                  | If yes, please name                       |                              |  |  |  |  |  |
| Designet descentations                                                                           | i Al                                      | G 1 8 2003                   |  |  |  |  |  |
| Install lox 10 Shed                                                                              |                                           |                              |  |  |  |  |  |
|                                                                                                  |                                           |                              |  |  |  |  |  |
| Contractor's name: Shed Happens                                                                  |                                           |                              |  |  |  |  |  |
| Address: 711 Roosevelt Trail                                                                     |                                           |                              |  |  |  |  |  |
| City, State & Zip Windham, MC 04062 Telephone: 892-3636                                          |                                           |                              |  |  |  |  |  |
| Who should we contact when the permit is ready: Gladys J. Yankowsky Telephone: 8-99-1244         |                                           |                              |  |  |  |  |  |
| Mailing address: 150 Harris Ave. Portland Mc 04003                                               |                                           |                              |  |  |  |  |  |

Thank you,

Tracy

DENIEL

8/17/2008

A:1Fr/B

http://www.portlandassessor.com/images/Sketches/02072501.jpg

This page contains a detailed description of the Parcel ID you selected. Press the **New Search** button at the bottom of the screen to submit a new query.

## **Current Owner Information**

| Curr                                                                                                                                                   | ent Owner Inf           | ormation                     |                                                       |                                            |                  |  |  |  |
|--------------------------------------------------------------------------------------------------------------------------------------------------------|-------------------------|------------------------------|-------------------------------------------------------|--------------------------------------------|------------------|--|--|--|
|                                                                                                                                                        | Card Numbe              | r                            | 1 of 1                                                |                                            |                  |  |  |  |
|                                                                                                                                                        | Parcel I                |                              | 339 B029001                                           |                                            |                  |  |  |  |
|                                                                                                                                                        | Locatio                 |                              | 150 HARRIS AVE                                        |                                            |                  |  |  |  |
|                                                                                                                                                        | Land Us                 | e                            | SINGLE FAMILY                                         |                                            |                  |  |  |  |
|                                                                                                                                                        | Owner Addres            | s                            | MCCANN RAYMOND<br>150 HARRIS AVE<br>PORTLAND ME 04103 |                                            |                  |  |  |  |
|                                                                                                                                                        | Book/Pag<br>Lega        |                              | 24724/254<br>339-B-29-30<br>HARRIS AVE 150-152        |                                            |                  |  |  |  |
|                                                                                                                                                        |                         |                              |                                                       |                                            |                  |  |  |  |
|                                                                                                                                                        | -                       |                              | 6000 SF                                               |                                            |                  |  |  |  |
|                                                                                                                                                        | Current As              | sessed Valuatior             | 1                                                     |                                            |                  |  |  |  |
|                                                                                                                                                        | <b>Land</b><br>\$60,100 | <b>Building</b><br>\$103,300 | <b>Total</b><br>\$163,400                             |                                            |                  |  |  |  |
| Property Info                                                                                                                                          | ormation                |                              |                                                       |                                            |                  |  |  |  |
| <b>Year Built</b><br>1979                                                                                                                              | <b>Style</b><br>Ranch   | Story Height<br>1            | <b>Sq. Ft.</b><br>896                                 | Total Acres<br>0.138                       |                  |  |  |  |
| Bedrooms<br>2                                                                                                                                          | Full Baths<br>1         | Half Baths<br>1              | Total Rooms                                           | Attic<br>None                              | Basement<br>Full |  |  |  |
| Outbuildings                                                                                                                                           |                         |                              |                                                       |                                            |                  |  |  |  |
| <b>Type</b><br>Shed-FRAME                                                                                                                              | Quantity<br>1           | Year Built<br>1987           | <b>Size</b><br>6X6                                    | <b>Grade</b><br>D                          | Condition<br>A   |  |  |  |
| Sales II                                                                                                                                               | nformation              |                              |                                                       |                                            |                  |  |  |  |
| <b>Date</b><br>01/04/20<br>06/29/19                                                                                                                    |                         | Type<br>+ BLDING<br>+ BLDING | <b>Price</b><br>\$180,000                             | <b>Book/Page</b><br>24724-254<br>14866-230 |                  |  |  |  |
|                                                                                                                                                        |                         | Picture and \$               | Sketch                                                |                                            |                  |  |  |  |
|                                                                                                                                                        | Pi                      | ture Sketch                  | Tax Map                                               |                                            |                  |  |  |  |
|                                                                                                                                                        |                         |                              |                                                       |                                            |                  |  |  |  |
| Click here to view Tax Roll Information.<br>Any information concerning tax payments should be directed to the Treasury office at 874-8490 or e-mailed. |                         |                              |                                                       |                                            |                  |  |  |  |
|                                                                                                                                                        |                         | New Searc                    | sht)                                                  |                                            |                  |  |  |  |
|                                                                                                                                                        |                         |                              |                                                       |                                            |                  |  |  |  |
|                                                                                                                                                        |                         |                              | D                                                     |                                            |                  |  |  |  |
|                                                                                                                                                        |                         |                              |                                                       |                                            |                  |  |  |  |
| http://www.portlandasses                                                                                                                               | sor.com/searchde        | tail.asp?Acct=339 E          | 3029001&Card=1                                        |                                            | 8/18/2008        |  |  |  |