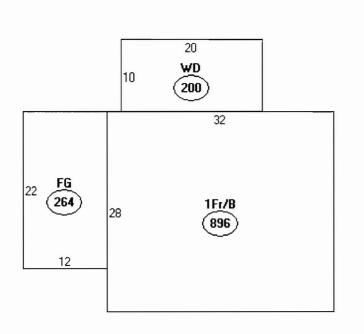

## **Current Owner Information**

| Curr                                                                                                                                                   | ent Owner Inf           | ormation                     |                                                       |                                            |                  |  |  |  |
|--------------------------------------------------------------------------------------------------------------------------------------------------------|-------------------------|------------------------------|-------------------------------------------------------|--------------------------------------------|------------------|--|--|--|
|                                                                                                                                                        | Card Numbe              | r                            | 1 of 1                                                |                                            |                  |  |  |  |
|                                                                                                                                                        | Parcel I                |                              | 339 B029001                                           |                                            |                  |  |  |  |
|                                                                                                                                                        | Locatio                 |                              | 150 HARRIS AVE                                        |                                            |                  |  |  |  |
|                                                                                                                                                        | Land Us                 | e                            | SINGLE FAMILY                                         |                                            |                  |  |  |  |
|                                                                                                                                                        | Owner Addres            | s                            | MCCANN RAYMOND<br>150 HARRIS AVE<br>PORTLAND ME 04103 |                                            |                  |  |  |  |
|                                                                                                                                                        | Book/Pag<br>Lega        |                              | 24724/254<br>339-B-29-30<br>HARRIS AVE 150-152        |                                            |                  |  |  |  |
|                                                                                                                                                        |                         |                              |                                                       |                                            |                  |  |  |  |
|                                                                                                                                                        | -                       |                              | 6000 SF                                               |                                            |                  |  |  |  |
|                                                                                                                                                        | Current As              | sessed Valuatior             | 1                                                     |                                            |                  |  |  |  |
|                                                                                                                                                        | <b>Land</b><br>\$60,100 | <b>Building</b><br>\$103,300 | <b>Total</b><br>\$163,400                             |                                            |                  |  |  |  |
| Property Info                                                                                                                                          | ormation                |                              |                                                       |                                            |                  |  |  |  |
| <b>Year Built</b><br>1979                                                                                                                              | <b>Style</b><br>Ranch   | Story Height<br>1            | <b>Sq. Ft.</b><br>896                                 | Total Acres<br>0.138                       |                  |  |  |  |
| Bedrooms<br>2                                                                                                                                          | Full Baths<br>1         | Half Baths<br>1              | Total Rooms                                           | Attic<br>None                              | Basement<br>Full |  |  |  |
| Outbuildings                                                                                                                                           |                         |                              |                                                       |                                            |                  |  |  |  |
| <b>Type</b><br>Shed-FRAME                                                                                                                              | Quantity<br>1           | Year Built<br>1987           | <b>Size</b><br>6X6                                    | <b>Grade</b><br>D                          | Condition<br>A   |  |  |  |
| Sales II                                                                                                                                               | nformation              |                              |                                                       |                                            |                  |  |  |  |
| <b>Date</b><br>01/04/20<br>06/29/19                                                                                                                    |                         | Type<br>+ BLDING<br>+ BLDING | <b>Price</b><br>\$180,000                             | <b>Book/Page</b><br>24724-254<br>14866-230 |                  |  |  |  |
|                                                                                                                                                        |                         | Picture and \$               | Sketch                                                |                                            |                  |  |  |  |
|                                                                                                                                                        | Pi                      | ture Sketch                  | Tax Map                                               |                                            |                  |  |  |  |
|                                                                                                                                                        |                         |                              |                                                       |                                            |                  |  |  |  |
| Click here to view Tax Roll Information.<br>Any information concerning tax payments should be directed to the Treasury office at 874-8490 or e-mailed. |                         |                              |                                                       |                                            |                  |  |  |  |
|                                                                                                                                                        |                         | New Searc                    | sht)                                                  |                                            |                  |  |  |  |
|                                                                                                                                                        |                         |                              |                                                       |                                            |                  |  |  |  |
|                                                                                                                                                        |                         |                              | D                                                     |                                            |                  |  |  |  |
|                                                                                                                                                        |                         |                              |                                                       |                                            |                  |  |  |  |
| http://www.portlandasses                                                                                                                               | sor.com/searchde        | tail.asp?Acct=339 E          | 3029001&Card=1                                        |                                            | 8/18/2008        |  |  |  |