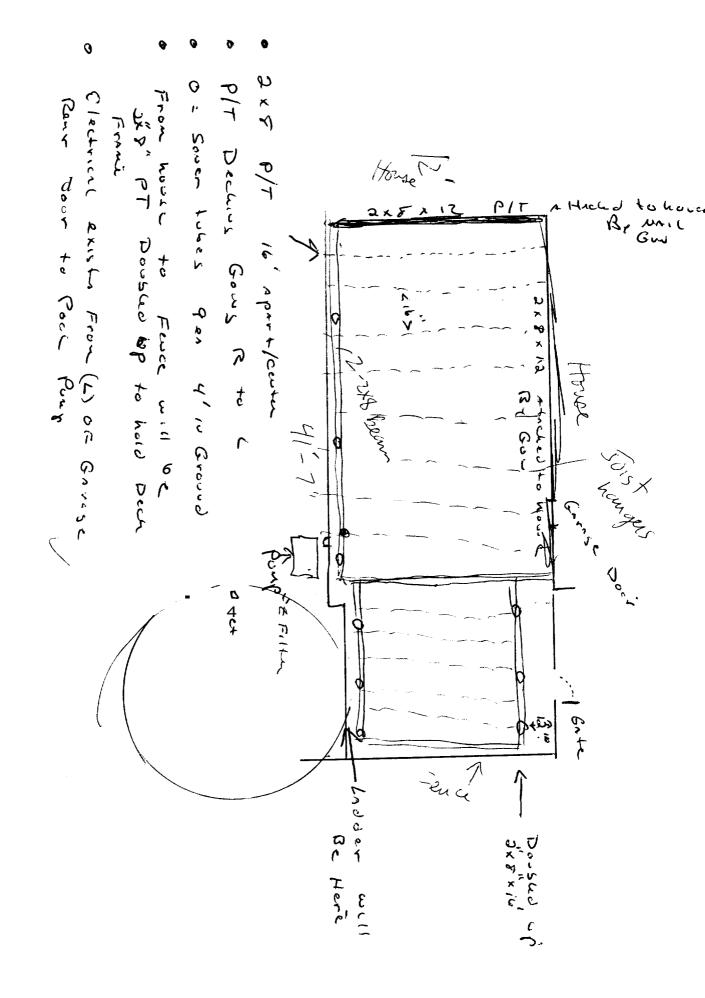

New Search!

X

w query.

#877

. . . .

Deck Height 36" Ht grandiai balusters If over 151/2 will weed eteb Dong Property Live Pool 1, ths x Post Card Jeck: Side 8' Keg 28' Shown, 10' Reg Francipul Structure t property the