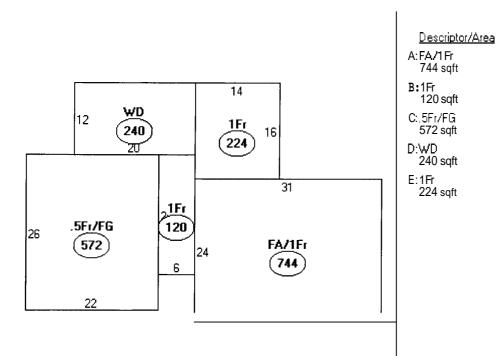

Book/Page

Legal 339-B-21 TO 24
HARRIS AVE 130-138

11967 SF

Valuation Information

Land Building **Total** #31,920 \$89,570 \$121,490

**Property Information** 

Year Built Style Story Height Sq. Ft. Total Acres
1982 Cape l 1924 0.275

Bedrooms Full Baths Half Baths Total Rooms Attic Basement 3 L Full Fin./wh Pier/slab

Outbuildings

Type Quantity Year Built Size Grade Condition
SHED-FRAME 1 1988 8X12 C A

Sales Information

Date Type Price Book/Page