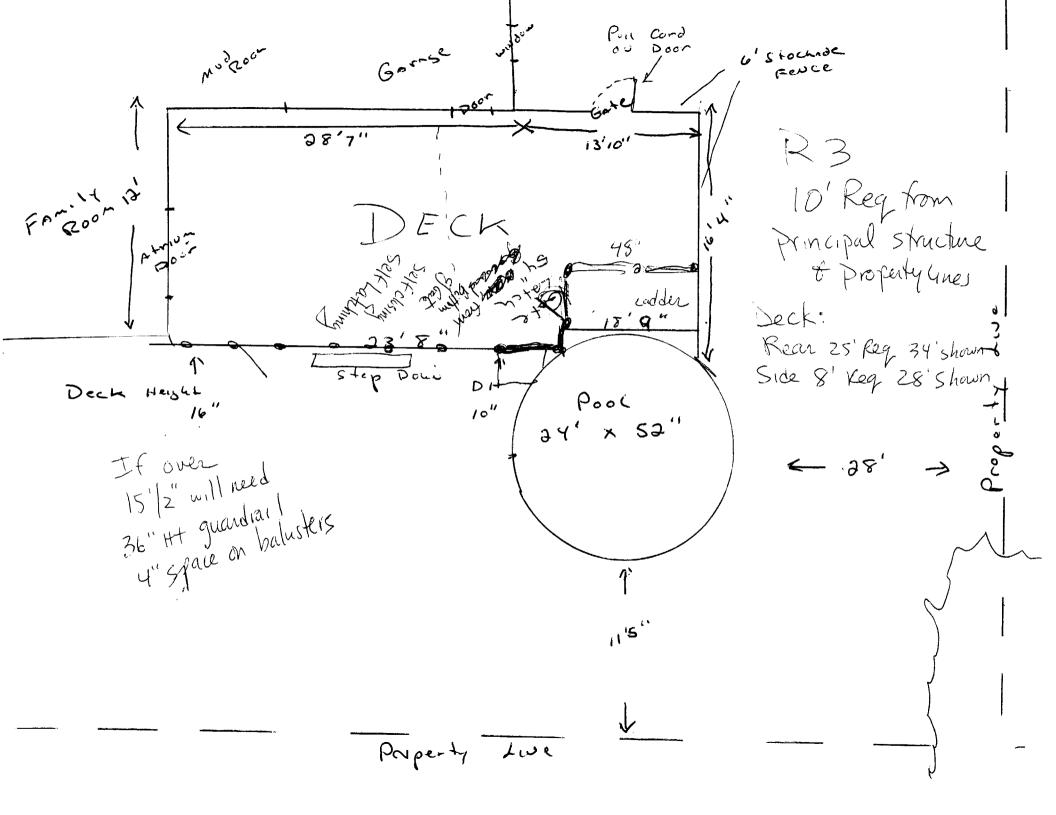

| Location/Address of Construction: Line Harris Aug  Total Square Footage of Proposed Structure  24                                                                                                                                                                                                                                                                                                                                                                                                                                                                                                                                                                                                                                                                                                                                                                                                                                                                                                                                                                                                                                                                                                                                                                                                                                                                                                                                                                                                                                                                                                                                                                                                                                                                                                                                                                                                                                                                                                                                                                                                                                                                                       |                                                                                                                                                                                 |                                                                                                     |         |     |  |  |
|-----------------------------------------------------------------------------------------------------------------------------------------------------------------------------------------------------------------------------------------------------------------------------------------------------------------------------------------------------------------------------------------------------------------------------------------------------------------------------------------------------------------------------------------------------------------------------------------------------------------------------------------------------------------------------------------------------------------------------------------------------------------------------------------------------------------------------------------------------------------------------------------------------------------------------------------------------------------------------------------------------------------------------------------------------------------------------------------------------------------------------------------------------------------------------------------------------------------------------------------------------------------------------------------------------------------------------------------------------------------------------------------------------------------------------------------------------------------------------------------------------------------------------------------------------------------------------------------------------------------------------------------------------------------------------------------------------------------------------------------------------------------------------------------------------------------------------------------------------------------------------------------------------------------------------------------------------------------------------------------------------------------------------------------------------------------------------------------------------------------------------------------------------------------------------------------|---------------------------------------------------------------------------------------------------------------------------------------------------------------------------------|-----------------------------------------------------------------------------------------------------|---------|-----|--|--|
| Tax Assessor's Chart, Block & Lot Chart# 337 Block# B Lot# 21  Lessee/Buyer's Name (If Applicable)  Applicant name, address & Cost Of Work: \$ 3400.00  Dimensions of pool: 34 FT x 52 io Above or below ground: AR 000  Dimensions decking and/or any platforms, sheds, or other structures: 4117"  Contractor's name, address & telephone:  Whom should we contact when the permit is ready: Cost Of Work: \$ 3400.00  Dimensions decking and/or any platforms, sheds, or other structures: 4117"  Contractor's name, address & telephone:  Whom should we contact when the permit is ready: Cost Of Work: \$ 3400.00  Fee: \$ 57.00  Contractor's name, address & telephone:  Whom should we contact when the permit is ready: Cost Of Work: \$ 3400.00  Fee: \$ 57.00  Whom should we contact when the permit is ready: Cost Of Work: \$ 3400.00  Contractor's name, address & telephone:  Whom should we contact when the permit is ready: Cost Of Work: \$ 3400.00  Contractor's name, address & telephone:  Whom should we contact when the permit is ready: Cost Of Work: \$ 3400.00  Contractor's name, address & telephone:  Whom should we contact when the permit is ready: Cost Of Work: \$ 3400.00  Contractor's name, address & telephone:  Whom should we contact when the permit is ready: Cost Of Work: \$ 3400.00  Cost Of Work: \$ 3400.00  Fee: \$ 57.00  Fee: \$ 57.00  Fee: \$ 57.00  Fee: \$ 57.00  Contractor's name, address & telephone:  Whom should we contact when the permit is ready: Cost Of Work: \$ 3400.00  Cost Of Work: \$ 3400.00  Fee: \$ 57.00  Fee: | Location/Address of Construction:                                                                                                                                               | Darris Ave                                                                                          |         |     |  |  |
| Chart# 339 Block# \$\mathbb{B}\$ Lot# 21  Lessee/Buyer's Name (If Applicable)  Applicant name, address & Cost Of Work: \$\\$ 3400.06    124   14   17   12                                                                                                                                                                                                                                                                                                                                                                                                                                                                                                                                                                                                                                                                                                                                                                                                                                                                                                                                                                                                                                                                                                                                                                                                                                                                                                                                                                                                                                                                                                                                                                                                                                                                                                                                                                                                                                                                                                                                                                                                                              |                                                                                                                                                                                 |                                                                                                     | 67      |     |  |  |
| Lessee/Buyer's Name (If Applicable)  Applicant name, address & telephone:  Cost Of Work: \$ 3400.00  Fee: \$ 57.00  Dimensions of pool: 34 FT x 52 io Above or below ground: AR 000  Dimensions & decking and/or any platforms, sheds, or other structures: 411/7" x 12  Contractor's name, address & telephone:  Whom should we contact when the permit is ready: Cost Of Work: \$ 3400.00  Fee: \$ 57.00  Contractor's name, address & telephone:  Whom should we contact when the permit is ready: Cost Of Work: \$ 3400.00  Fee: \$ 57.00  Very Mailing address: 411/7" x 12  We will contact you by phone when the permit is ready. You must come in and pick up the permit and review the requirements before starting any work, with a Plan Reviewer, A stop work order will be issued                                                                                                                                                                                                                                                                                                                                                                                                                                                                                                                                                                                                                                                                                                                                                                                                                                                                                                                                                                                                                                                                                                                                                                                                                                                                                                                                                                                           |                                                                                                                                                                                 | Δ 1                                                                                                 | . [     | ·   |  |  |
| Dimensions & decking and/or any platforms, sheds, or other structures: 4117" K 12'  Contractor's name, address & telephone:  Whom should we contact when the permit is ready: Carabase ILA Herris Are  Porkland Mailing address: ILA Herris Are  Porkland Mail Contact you by phone when the permit is ready. You must come in and pick up the permit and review the requirements before starting any work, with a Plan Reviewer, A stop work order will be issued                                                                                                                                                                                                                                                                                                                                                                                                                                                                                                                                                                                                                                                                                                                                                                                                                                                                                                                                                                                                                                                                                                                                                                                                                                                                                                                                                                                                                                                                                                                                                                                                                                                                                                                      | Lessee/Buyer's Name (If Applicable)  Applicant name, address & Cost Of Work: \$ 3400                                                                                            |                                                                                                     |         |     |  |  |
| Contractor's name, address & telephone:  Whom should we contact when the permit is ready: Cara Languise IC  Mailing address: ILL Harnis Are  Porkland Mac O (CC)  We will contact you by phone when the permit is ready. You must come in and pick up the permit and review the requirements before starting any work, with a Plan Reviewer, A stop work order will be issued                                                                                                                                                                                                                                                                                                                                                                                                                                                                                                                                                                                                                                                                                                                                                                                                                                                                                                                                                                                                                                                                                                                                                                                                                                                                                                                                                                                                                                                                                                                                                                                                                                                                                                                                                                                                           |                                                                                                                                                                                 |                                                                                                     |         |     |  |  |
| Whom should we contact when the permit is ready: Contact when the permit is ready: Languist IL  Mailing address: ILL Harnis Are  Portland Me of Contact you by phone when the permit is ready. You must come in and pick up the permit and review the requirements before starting any work, with a Plan Reviewer, A stop work order will be issued                                                                                                                                                                                                                                                                                                                                                                                                                                                                                                                                                                                                                                                                                                                                                                                                                                                                                                                                                                                                                                                                                                                                                                                                                                                                                                                                                                                                                                                                                                                                                                                                                                                                                                                                                                                                                                     | Dimensions <b>₫</b> decking and/or any platfor                                                                                                                                  | ms, sheds, or other structures: <u>山儿</u> 力                                                         | " K     | 12' |  |  |
| 1(/-)(j)                                                                                                                                                                                                                                                                                                                                                                                                                                                                                                                                                                                                                                                                                                                                                                                                                                                                                                                                                                                                                                                                                                                                                                                                                                                                                                                                                                                                                                                                                                                                                                                                                                                                                                                                                                                                                                                                                                                                                                                                                                                                                                                                                                                | Whom should we contact when the perm<br>Mailing address: 124 Herris A<br>Pork(and much<br>We will contact you by phone when the p<br>review the requirements before starting an | ور و کرد در کی<br>ermit is ready. You must come in and p<br>ny work, with a Plan Reviewer, A stop w | oick up |     |  |  |