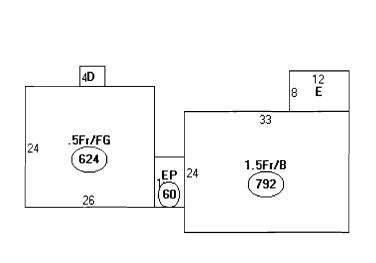

#### Descriptor/Area

- A: 1.5Fr/B 792 sqft
- B: EP 60 sqft
- C:.5Fr/FG 624 sqft
- D:WD 20 sqft
- E:WD 96 sqft

15701 SWORTH & THELIN, P.A. ATTORNEY: AINSW FILK NUMBER

TITLE COMPANY: NOT APPLICABLE

PIERIO BOOK JI lender- COASTAL BANK