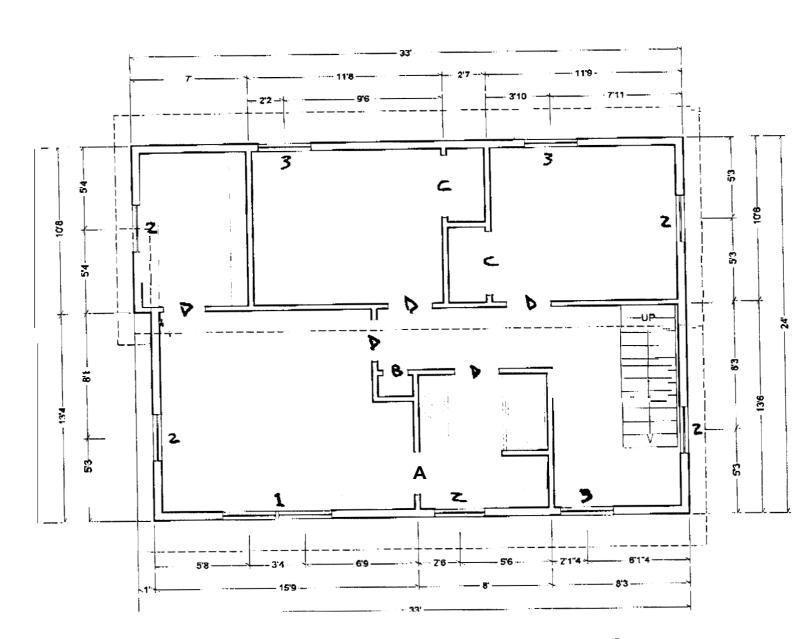

|   | 24             |   |
|---|----------------|---|
|   |                | { |
|   |                |   |
|   | 24             |   |
|   |                |   |
|   |                |   |
|   |                |   |
|   |                |   |
|   | 45 10          |   |
| 2 | 1Fr/B<br>(768) |   |
|   | (100)          |   |
|   |                |   |
|   |                |   |
|   |                |   |
|   |                |   |

Descriptor/Area
A: 1Fr/B
768 sqft
6.₩D
192 sqft

123

|     | Wir      | ک سه کی | ched | w/e    |        | Door Schedule |     |     |     |      |       |          |           |
|-----|----------|---------|------|--------|--------|---------------|-----|-----|-----|------|-------|----------|-----------|
| 111 | Anderson | MOD 7   | ΓW   | 3046-2 | EGRESS | A             | Z-8 | * 6 | - 8 | Sen  | solid | Mason    | ite Po    |
| Ž   | 11       | 11      | 11   | Z83Z   |        | B             | 1-6 | * 6 | - 8 | N\$. |       |          | " H. ugrd |
| 3   | 11       | ,,      | **   | 3046   | EGRESS |               |     |     |     |      |       |          | B: -6.    |
|     | •        |         |      |        |        | D             | 5.8 | 4 6 | 3 B |      |       | <b>,</b> | Himon     |
|     |          |         | •    |        |        |               |     |     |     |      |       |          |           |
| {   |          |         |      |        | }      |               |     |     |     |      |       |          |           |
|     |          |         |      |        | t      | ŧ             | 1   |     |     |      |       |          | 1         |