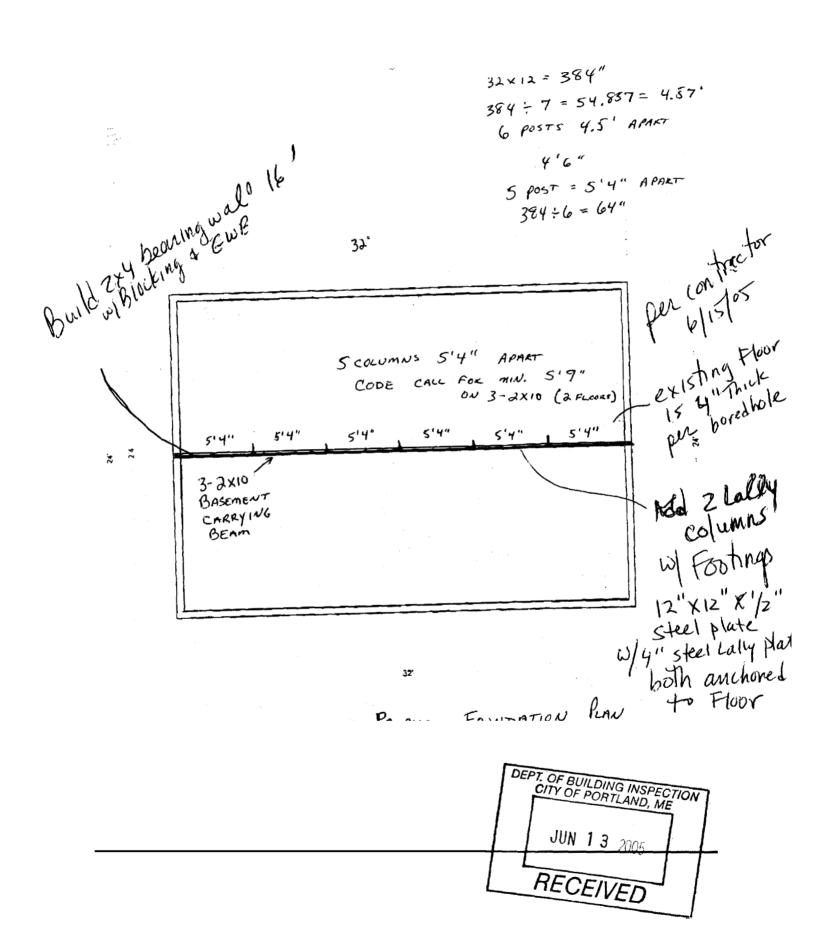

CURRENT FOUNDATION

32′

FLOO

TABLE R502.5(1)—continued

GIRDER SPANS. AND HEADER SPANS" FOR EXTERIOR BEARING WALLS

(Maximum spans for Douglas fir-larch, hem-fir, southern pine and spruce-pine-fir<sup>b</sup> and required number of jack studs)