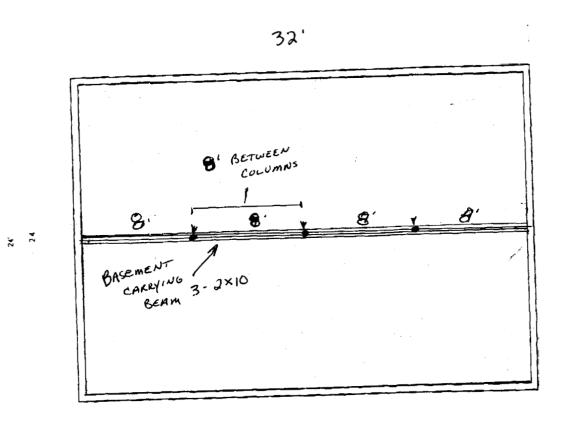

| solid | Mason    | ite Po    |
| Ž   | 11       | 11      | 11   | Z83Z   |        | B             | 1-6 | * 6 | - 8 | N\$. |       |          | " H. ugrd |
| 3   | 11       | ,,      | **   | 3046   | EGRESS |               |     |     |     |      |       |          | B: -6.    |
|     | •        |         |      |        |        | D             | 5.8 | 4 6 | 3 B |      |       | <b>,</b> | Himon     |
|     |          |         | •    |        |        |               |     |     |     |      |       |          |           |
| {   |          |         |      |        | }      |               |     |     |     |      |       |          |           |
|     |          |         |      |        | t      | ŧ             | 1   |     |     |      |       |          | 1         |













CURRENT FOUNDATION

32′





FLOO

TABLE R502.5(1)—continued

GIRDER SPANS. AND HEADER SPANS" FOR EXTERIOR BEARING WALLS

(Maximum spans for Douglas fir-larch, hem-fir, southern pine and spruce-pine-fir<sup>b</sup> and required number of jack studs)

|                             |        | 1    |      |      |     | GROU | JNO SNO   | OW LOAD                 | (DSI)* |      |     |      |     |
|-----------------------------|--------|------|------|------|-----|------|-----------|-------------------------|--------|------|-----|------|-----|
| ļ                           |        |      |      | 2    | 10  |      |           | 1                       | -      | 5    | 0   |      |     |
| 1                           |        |      | _    |      |     | В    | uliding v | vidth <sup>a</su