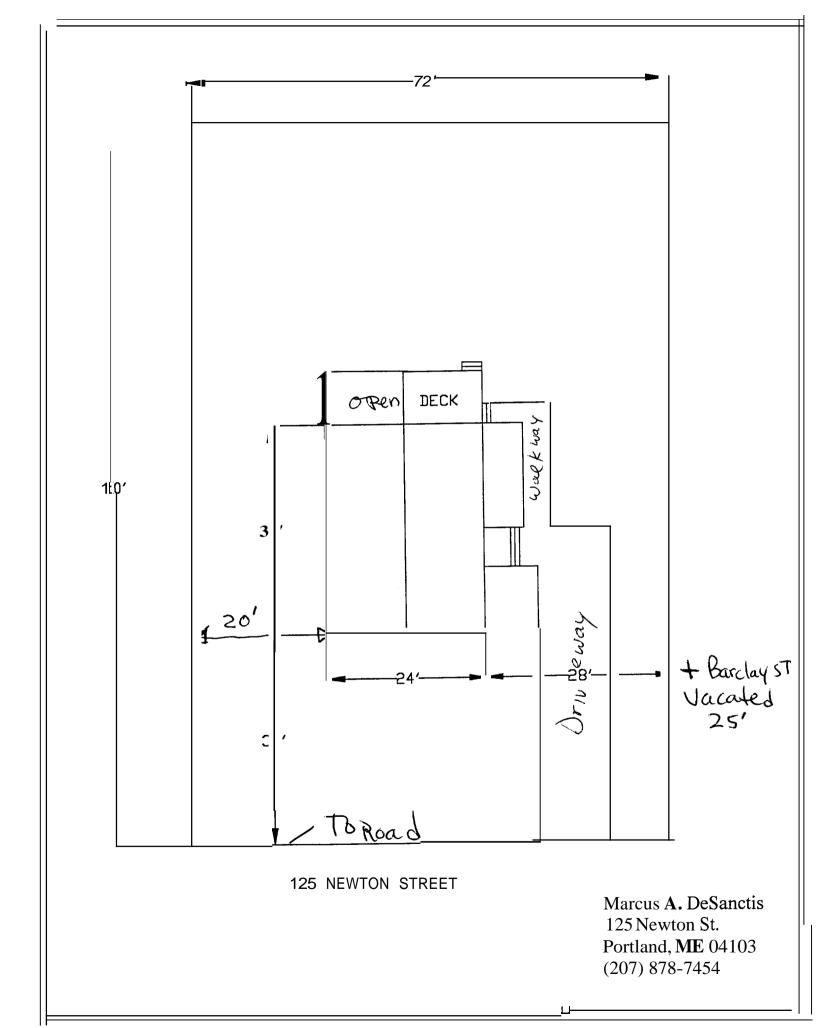

| Location/Address of Construction: 125                                    | Newto              | ~ 54.                                                                                  |        |                                |
|--------------------------------------------------------------------------|--------------------|----------------------------------------------------------------------------------------|--------|--------------------------------|
| Total Square Footage of Proposed Structure  793 Sq. ft Addition          |                    | Square Footage of Lot                                                                  |        |                                |
| Tax Assessor's Chart, Block & Lot Chart# 339 Block# B Lot# 1-2 (8001001) | Owner:             | US + ERIN DESAN                                                                        | CTIS   | Telephone: (207)<br>878 - 7454 |
| Lessee/Buyer's Name (If Applicable)                                      | MARCI<br>125 N     | Ime, address & tolephone:<br>US DESAUCTIS<br>EWTOU ST.<br>JUD, ME 04103<br>307-878-745 | F      | ost Of<br>ork: \$ 45,000.00    |
| Current Specific use: 2 Bedroom Y                                        | <u> Ecsider</u>    | <u> </u>                                                                               |        | ·                              |
| Proposed Specific use: 3 Bedroom                                         | Resid              | enct                                                                                   | · ·    |                                |
| 4 1 Dathroom.                                                            | ond 5 <sup>3</sup> | tory addition                                                                          |        | sith 3 Bedrooms                |
| Who should we contact when the permit is read Mailing address:           | y: MARC            | ·                                                                                      | Rd.    | Stoneham ME<br>(207) 928-2030  |
| Mailing address: 125 NEWTON PORTLAND, ME C                               |                    | Pho                                                                                    | one: 3 | 107-878-7454                   |