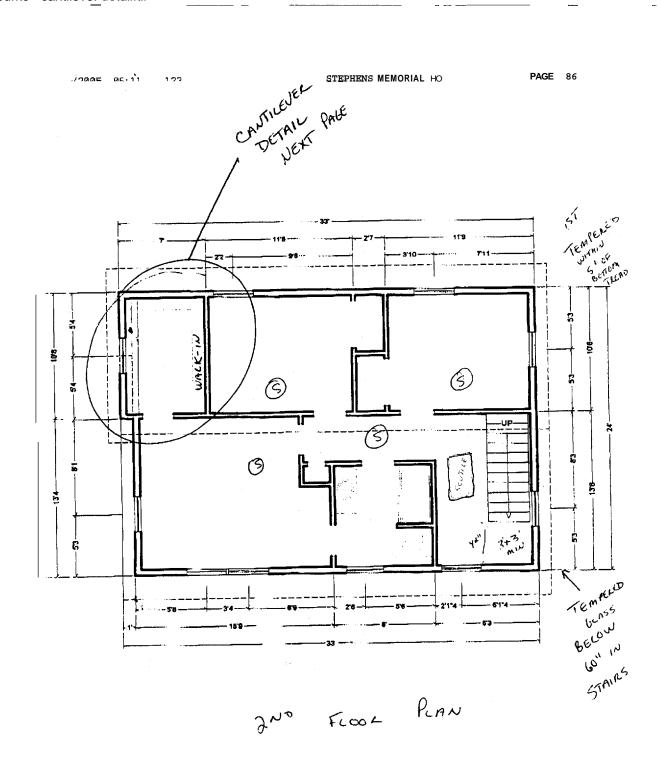

2           | 3-11         | 2   |
|                                | 3-2×10<br>3-2×10 | - | <u>5-1</u><br>6-2 | 254 | 5-4       | 2           | 4-10         | 2   |
|                                | 3-2×12           |   | 7-2               |     | 6-3       |             | 5-7          | 3   |
|                                | 4-2x8            | 6 | 4-2)              | 2   | يرس       | 3 2         | <u> جو</u> 4 | -82 |
|                                | 4-2×10           | - | 7-2               | 2   | 6-2       | 2           | 5-6          | 2   |
|                                | 4-2x12           |   | 8-4               | 2   | 7-2       | 2           | 6-5          | 2   |

2003 INTERNATIONAL RESIDENTIAL CODE®

DEPT. OF BUILDING INSPECTION OF PORTLAND ME

JUN 1 3 201.

CODE®











125 Wewton





PROPOSED STAIRS (197 FLOCK VIEW)



STAIR DETAIL





STAIR DETAIL SIDE VIEW W/ NO



Jeanie Bourke - stair



NO BALISTER DE HAND RAIL SHOWN



LOOKING UP TO AND FLOOR



PROPOSED

BALCONY RAILING DETAIL

DUD FLOOR

Marcus A. DeSanctis 125 Newton Street Portland, ME 04103

TO WALL

08/19/05 Pough under flood plenber she pound of string of and the string of the string



## CITY OF PORTLAND, MAINE

**Department of Building Inspections** 

| (0: 20 Q5                                                  |
|------------------------------------------------------------|
|                                                            |
| Received from                                              |
| Location of Work                                           |
|