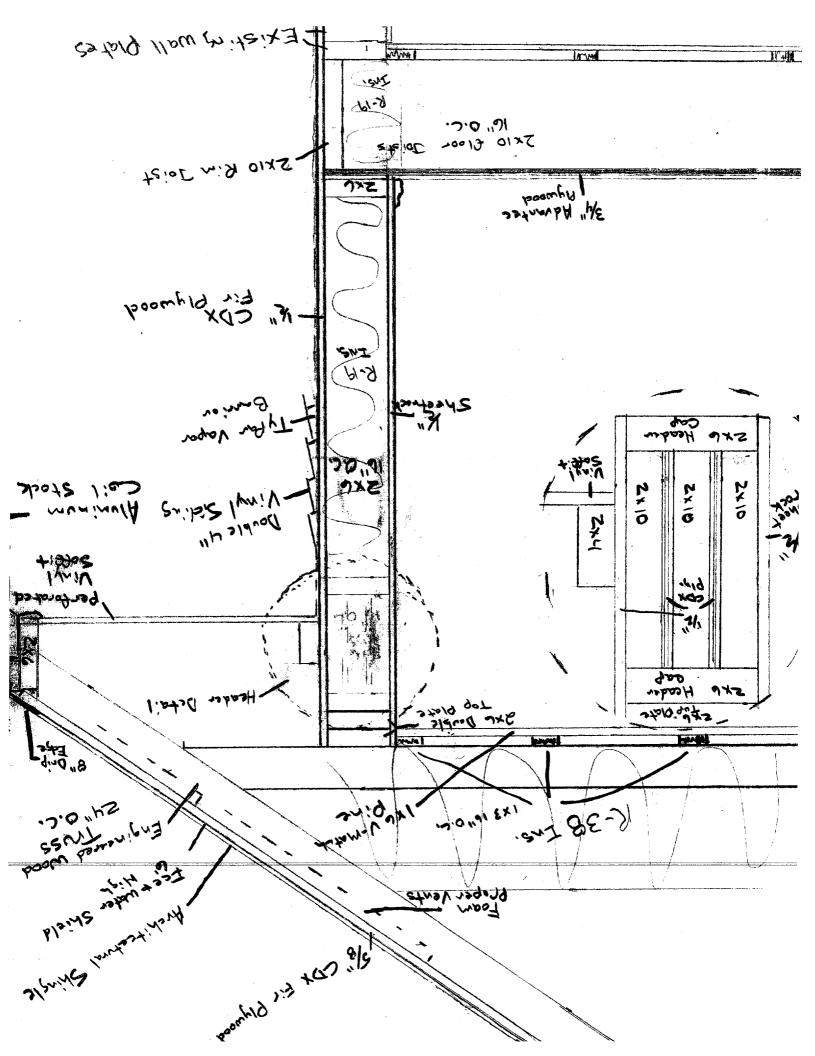

CURRENT FOUNDATION

32′

FLOO

TABLE R502.5(1)—continued

GIRDER SPANS. AND HEADER SPANS" FOR EXTERIOR BEARING WALLS

(Maximum spans for Douglas fir-larch, hem-fir, southern pine and spruce-pine-fir<sup>b</sup> and required number of jack studs)

|                             |        | 1    |      |      |     | GROU | JNO SNO   | OW LOAD                 | (DSI)* |      |     |      |     |
|-----------------------------|--------|------|------|------|-----|------|-----------|-------------------------|--------|------|-----|------|-----|
| ļ                           |        |      |      | 2    | 10  |      |           | 1                       | -      | 5    | 0   |      |     |
| 1                           |        |      | _    |      |     | В    | uliding v | vidth <sup>a</sup> (fee | rt)    |      |     |      |     |
| GIRDERS AND                 |        | 2    | 0    | . 2  | 8   | 3    | 6         | 2                       | 0      | 2    | 8   | 3    | 36  |
| HEADERS SUPPORTING          | SIZE   | Span | NJd. | Span | NJd | Spen | NJd       | Spen                    | NJd    | Span | NJd | Spen | N.  |
|                             | 2-2×4  | 2-1  | 1    | 1-8  | 1   | 1-6  | 2         | 2-0                     | 1      | 1-8  | 1   | 1-5  | 2   |
| -                           | 2-2×6  | 3-1  | 2    | 2-8  | 2   | 2-4  | 2         | 3-0                     | 2      | 2-7  | 2   | 2-3  | 7   |
| -                           | 2-2×8  | 3-10 | 2    | 3-4  | 3   | 3-0  | 3         | 3-10                    | 2      | 3-4  | 2   | 2-11 | 3   |
|                             | 2-2×10 | 4-9  | 2    | 4-1  | 3   | 3-8  | 3         | 4-8                     | 2      | 4-0  | 3   | 3-7  | 3   |
| <u> </u>                    | 2-2×12 | 5-6  | 3    | 4-9  | 3   | 4-3  | 3         | 5-5                     | 3      | 4-8  | 3   | 4-2  | 3   |
| Roof, ceiling and two clear | 3-2×8  | 4-10 | 2    | 4-2  | 2   | 3-9  | 2         | 4-9                     | 2      | 4-1  | 2   | 3-8  | 2   |
| span floor                  | 3-2×10 | 5-11 | 2    | 5-1  | 2   | 4-7  | 3         | 5-10                    | 2      | 5-0  | 2   | 4-6  | 3   |
|                             | 3-2×12 | 6-10 | 2    | 5-11 | 3   | 5-4  | 3         | 6-9                     | 2      | 5-10 | 3   | 5-3  | 3   |
|                             | 4-2×8  | 5-7  | 2    | 4-10 | 2   | 4-4  | 2         | 5-6                     | 2      | 4.9  | 2   | 4-3  | 2   |
|                             | 4-2×10 | 6-10 | 2    | 5-11 | 2   | 5-3  | 2         | 6-9                     | 2      | 5-10 | 2   | 5-2  | 2   |
|                             | 4-2×12 | 7-11 | 2    | 6-10 | . 2 | 6-2  | 3         | 7-9                     | 2      | 6-9  | 2   | 6-0  | . 3 |

For SI: 1 inch = 25.4 mm. 1 pound per square foot = 0.0479 kN/m<sup>2</sup>.

- a Spans are given in feet and inches.
- b. Tabulated values assume #2 grade lumber.
- c. Building width is measured perpendicular to the ridge. For widths between those shown, spans are permitted to be interpolated.
  d. NJ Number of jack studs required to support each end. Where the number of requiredjack studs equalsone, the header is permitted to be supported approved framing anchorattached to the full-height wall stud and to the herder.
- e. Use 30 prf ground snow load for cases in which ground snow load is less than 30 psf and the roof live load is equal to or less than 20 psf.

TABLE R502.5
GIRDER SPANS AND HEADER SPANS' F( INTERIOR BEARING WALLS

|                                |                  |   |                   |     | IILDING V | VIDTH® (fee |              |     |
|--------------------------------|------------------|---|-------------------|-----|-----------|-------------|--------------|-----|
|                                |                  |   | 20 28             |     | !8        | 3           | 8            |     |
| HEADERS AND GIRDERS SUPPORTING | SIZE             |   | Span              | NJd | Span      | NJd         | Span         | ИJ  |
|                                | 2-2x4            |   | 3-1               | 1   | 2-8       | 1           | 2-5          | 1   |
|                                | 2-2×6            |   | 4-6               | 1   | 3-11      | 1           | 3-6          | 1   |
|                                | 2-2x8            |   | 5-9               | 1   | 5-0       | 2           | 4-5          | 2   |
|                                | 2-2x10           |   | 7-0               | 2   | 6-1       | 2           | 5-5          | 2   |
|                                | 2-2x12           |   | 8-1               | 2   | 7-0       | 2           | 6-3          | 2   |
| One floor only                 | 3-2×8            |   | 7-2               | 1   | 6-3       | 1           | <b>5-7</b> . | 2   |
| ·                              | 3-2x10           |   | 8-9               | 1   | 7-7       | 2           | 6-9          | 2   |
|                                | 3-2x12           |   | 10-2              | 2   | 8-10      | 2           | 7-10         | .2  |
|                                | 4-2x8            |   | 5-10              | 1   | \$-i      | 2           | 4-6          | 2   |
|                                | 4-2×10           |   | 10-1              | 1   | 8-9       | 1           | 7-10         | 2   |
|                                | 4-2×12           |   | 11-9              | 1.  | 10-2      | 2           | 9-1          | 2   |
|                                | 2-2x4            |   | 2-2               | 1   | 1-10      | 1           | 1-7          | 1   |
|                                | 2-24             |   | 3-2               | 2   | 2-9       | 2           | 2-5          | 2   |
|                                | 2-2x8            |   | 4-1               | 2   | 3-6       | 2           | 3-2          | 2   |
|                                | 2-2x10           |   | 4-11              | 2   | 4-3       | 2           | 3-10         | 3   |
|                                | 2-2×12           |   | 5-9               | 2   | 5-0       | 3           | 4-5          | 3   |
| Two floors                     |                  |   | (5-1)             | _2, | 4-5       | 2           | 3-11         | 2   |
|                                | 3-2×10<br>3-2×10 | - | <u>5-1</u><br>6-2 | 254 | 5-4       | 2           | 4-10         | 2   |
|                                | 3-2×12           |   | 7-2               |     | 6-3       |             | 5-7          | 3   |
|                                | 4-2x8            | 6 | 4-2)              | 2   | يرس       | 3 2         | <u> جو</u> 4 | -82 |
|                                | 4-2×10           | - | 7-2               | 2   | 6-2       | 2           | 5-6          | 2   |
|                                | 4-2x12           |   | 8-4               | 2   | 7-2       | 2           | 6-5          | 2   |