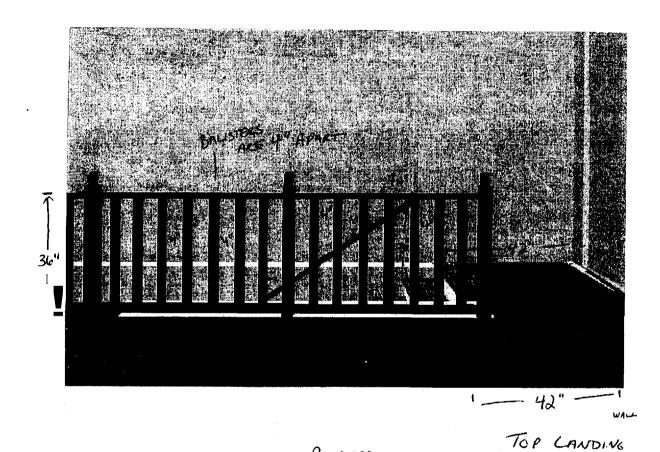

Jeanie Bourke - stair

NO BALISTER DE HAND RAIL SHOWN

LOOKING UP TO AND FLOOR

PROPOSED

BALCONY RAILING DETAIL

DUD FLOOR

Marcus A. DeSanctis 125 Newton Street Portland, ME 04103

TO WALL