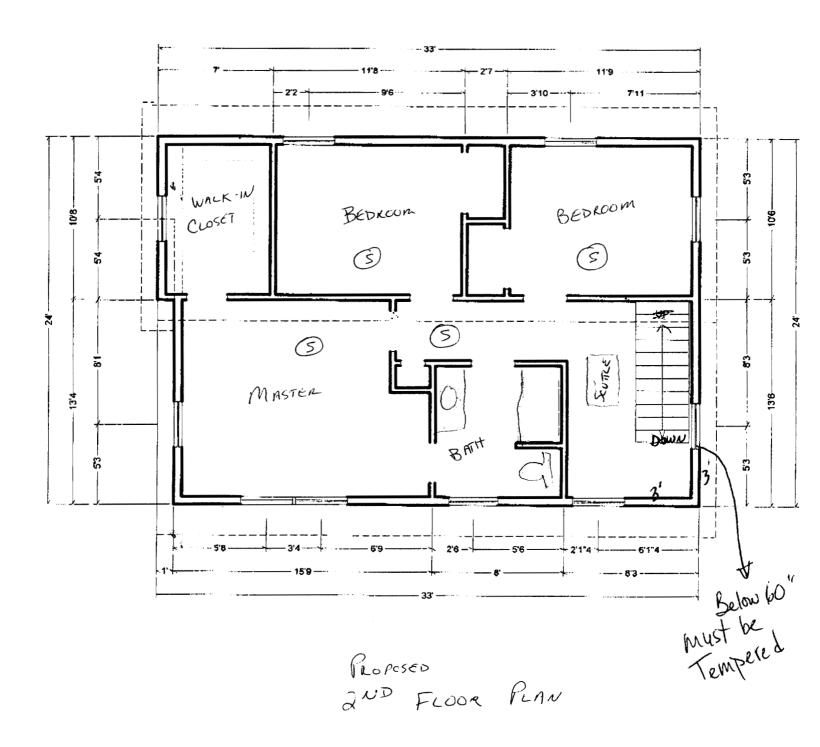

| Location/Address of Construction: 125                                    | Newto              | ~ 54.                                                                                  |        |                                |
|--------------------------------------------------------------------------|--------------------|----------------------------------------------------------------------------------------|--------|--------------------------------|
| Total Square Footage of Proposed Structure  793 Sq. ft Addition          |                    | Square Footage of Lot                                                                  |        |                                |
| Tax Assessor's Chart, Block & Lot Chart# 339 Block# B Lot# 1-2 (8001001) | Owner:             | US + ERIN DESAN                                                                        | CTIS   | Telephone: (207)<br>878 - 7454 |
| Lessee/Buyer's Name (If Applicable)                                      | MARCI<br>125 N     | Ime, address & tolephone:<br>US DESAUCTIS<br>EWTOU ST.<br>JUD, ME 04103<br>307-878-745 | F      | ost Of<br>ork: \$ 45,000.00    |
| Current Specific use: 2 Bedroom Y                                        | <u> Ecsider</u>    | <u> </u>                                                                               |        | ·                              |
| Proposed Specific use: 3 Bedroom                                         | Resid              | enct                                                                                   | · ·    |                                |
| 4 1 Dathroom.                                                            | ond 5 <sup>3</sup> | tory addition                                                                          |        | sith 3 Bedrooms                |
| Who should we contact when the permit is read Mailing address:           | y: MARC            | ·                                                                                      | Rd.    | Stoneham ME<br>(207) 928-2030  |
| Mailing address: 125 NEWTON PORTLAND, ME C                               |                    | Pho                                                                                    | one: 3 | 107-878-7454                   |