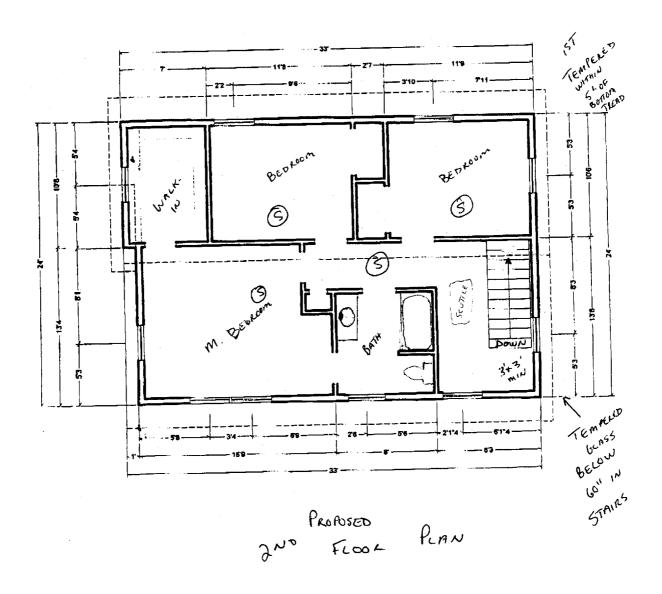

| 2           | 3-11         | 2   |
|                                | 3-2×10<br>3-2×10 | - | <u>5-1</u><br>6-2 | 254 | 5-4       | 2           | 4-10         | 2   |
|                                | 3-2×12           |   | 7-2               |     | 6-3       |             | 5-7          | 3   |
|                                | 4-2x8            | 6 | 4-2)              | 2   | يرس       | 3 2         | <u> جو</u> 4 | -82 |
|                                | 4-2×10           | - | 7-2               | 2   | 6-2       | 2           | 5-6          | 2   |
|                                | 4-2x12           |   | 8-4               | 2   | 7-2       | 2           | 6-5          | 2   |

2003 INTERNATIONAL RESIDENTIAL CODE®

DEPT. OF BUILDING INSPECTION OF PORTLAND ME

JUN 1 3 201.

CODE®











125 Wewton





PROPOSED STAIRS (197 FLOCK VIEW)



STAIR DETAIL





STAIR DETAIL SIDE VIEW W/ NO



Jeanie Bourke - stair



NO BALISTER DE HAND RAIL SHOWN



LOOKING UP TO AND FLOOR



PROPOSED

BALCONY RAILING DETAIL

DUD FLOOR

Marcus A. DeSanctis 125 Newton Street Portland, ME 04103

TO WALL

08/19/05 Pough under flood plenber she pound of string of and the string of the string



## CITY OF PORTLAND, MAINE

**Department of Building Inspections** 

| (0: 20 Q5                                                  |
|------------------------------------------------------------|
|                                                            |
| Received from                                              |
| Location of Work                                           |
|