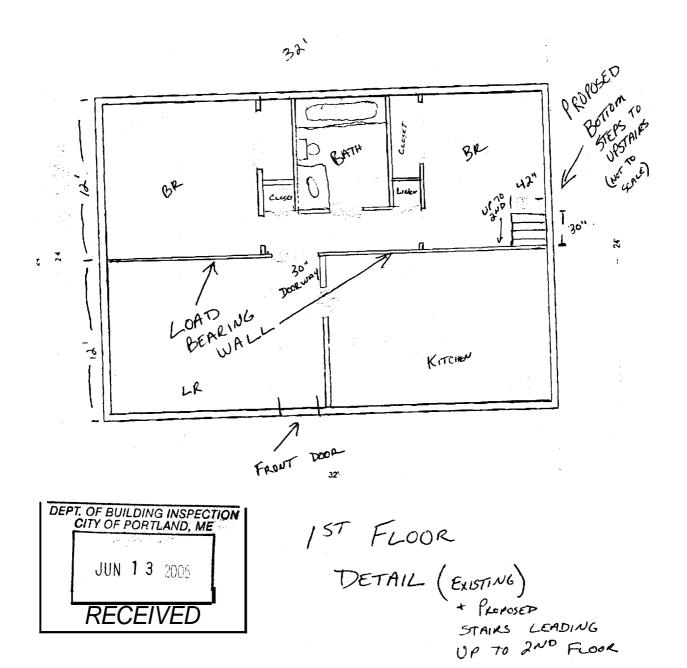

| Location/Address of Construction: 125                                    | Newto              | ~ 54.                                                                                  |        |                                |
|--------------------------------------------------------------------------|--------------------|----------------------------------------------------------------------------------------|--------|--------------------------------|
| Total Square Footage of Proposed Structure  793 Sq. ft Addition          |                    | Square Footage of Lot                                                                  |        |                                |
| Tax Assessor's Chart, Block & Lot Chart# 339 Block# B Lot# 1-2 (8001001) | Owner:             | US + ERIN DESAN                                                                        | CTIS   | Telephone: (207)<br>878 - 7454 |
| Lessee/Buyer's Name (If Applicable)                                      | MARCI<br>125 N     | Ime, address & tolephone:<br>US DESAUCTIS<br>EWTOU ST.<br>JUD, ME 04103<br>307-878-745 | F      | ost Of<br>ork: \$ 45,000.00    |
| Current Specific use: 2 Bedroom Y                                        | <u> Ecsider</u>    | <u> </u>                                                                               |        | ·                              |
| Proposed Specific use: 3 Bedroom                                         | Resid              | enct                                                                                   | · ·    |                                |
| 4 1 Dathroom.                                                            | ond 5 <sup>3</sup> | tory addition                                                                          |        | sith 3 Bedrooms                |
| Who should we contact when the permit is read Mailing address:           | y: MARC            | ·                                                                                      | Rd.    | Stoneham ME<br>(207) 928-2030  |
| Mailing address: 125 NEWTON PORTLAND, ME C                               |                    | Pho                                                                                    | one: 3 | 107-878-7454                   |