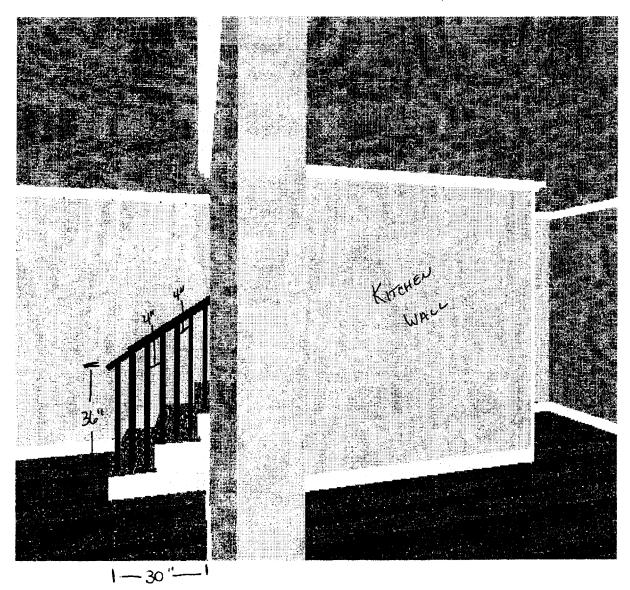

Jeanie Bourke - stair

NO BALISTER DE HAND RAIL SHOWN

LOOKING UP TO AND FLOOR

PROPOSED

BALCONY RAILING DETAIL

DUD FLOOR

Marcus A. DeSanctis 125 Newton Street Portland, ME 04103

TO WALL