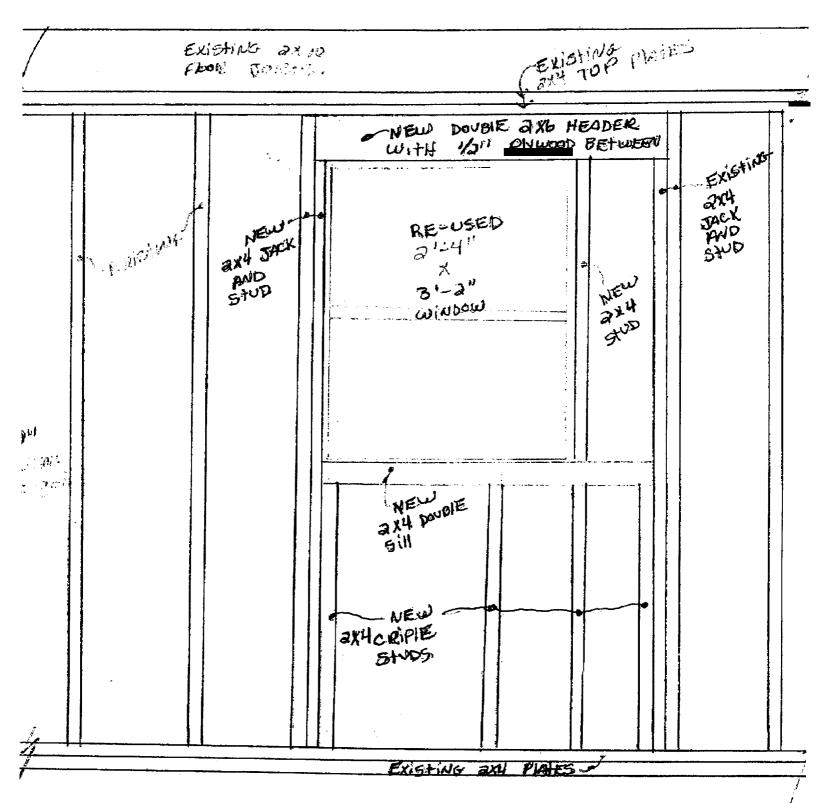

This is not a permit; you may not commence ANY work until the permit is issued.

VIEW FROM INSIDE, EXISTING WINDOW 15 BEIOS MOUED 12" TO THE LEFT BY ENLARGING EXISTING ROUGH OF ENVIOL. NEW OPENING BHOOM with wincom IN FINAL Position.