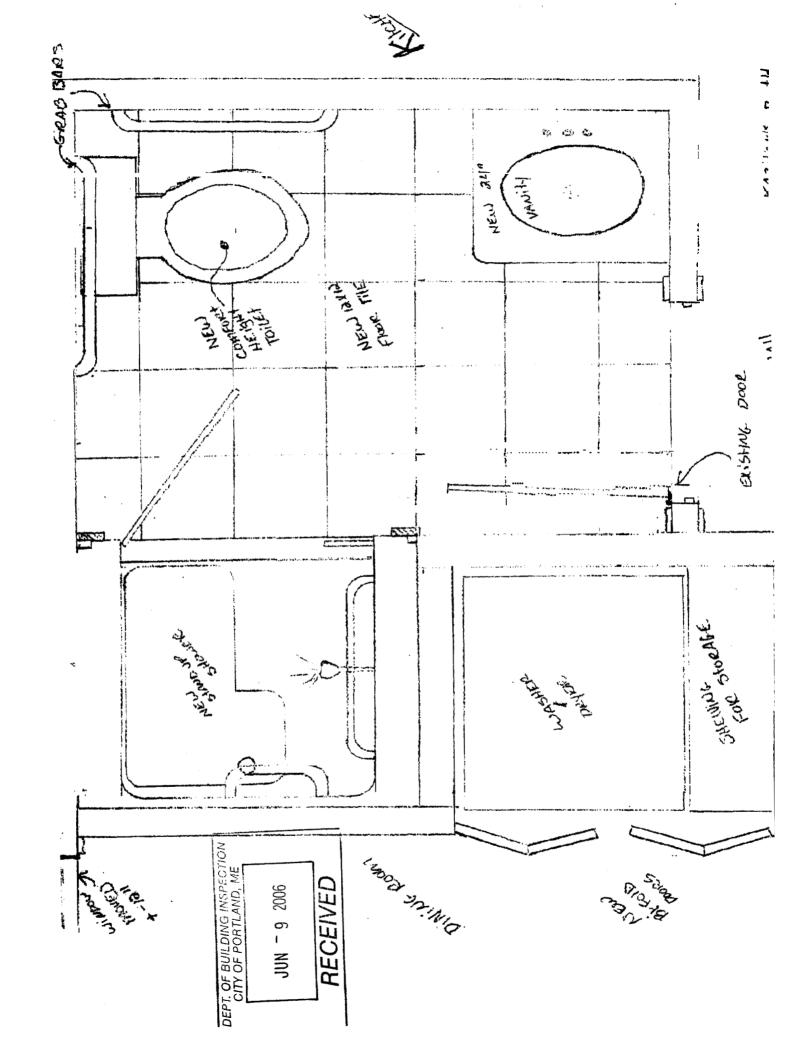

This is not a permit; you may not commence ANY work until the permit is issued.

VIEW FROM INSIDE, EXISTING WINDOW 15 BEIOS MOUED 12" TO THE LEFT BY ENLARGING EXISTING ROUGH OF ENVIOL. NEW OPENING BHOOM with wincom IN FINAL Position.