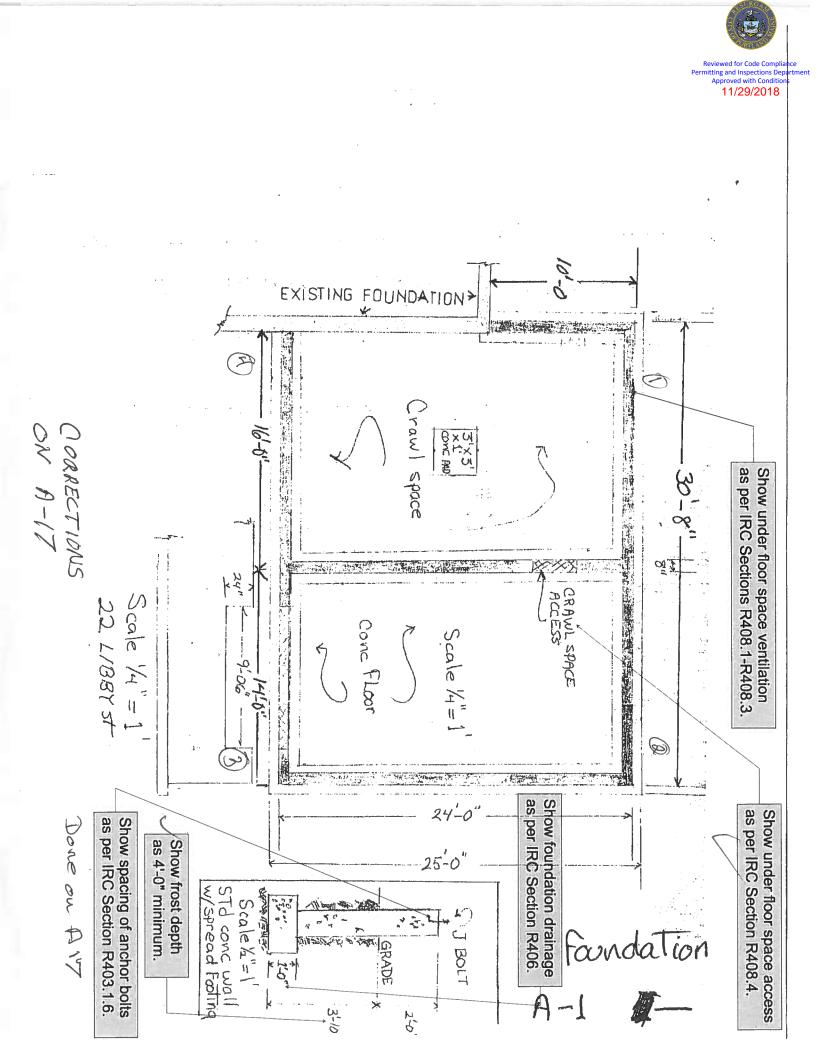

## Addition for 22 Libby Street, Portland

Drawings for: 30 x 24 addition western framed single story on a frost wall. Addition will be divided into two areas:

- 1. Off the main house a 16' x 24' portion will be framed as living area.
- 2. 14' x 24' will be framed for a single car garage.

Addition will be 2 x 6 wall const & mfg trusses with a 6/12 pitch all framing western style.

Drawings Listed (A-1 through (A-1)(e)

- A-1 Foundation
- A-2 Floor plan
- A-3 Floor framing
- A-4 Floor frame support beam
- A-5 Garage framing right side
- A-6 Wall section
- A-7 Rear framing
- A-8 Roof truss
- A-9 Front framing
- A-10 Main house connection
- A-11 Window info
- A-12 Window info
- A-13 Front elevation of house & addition