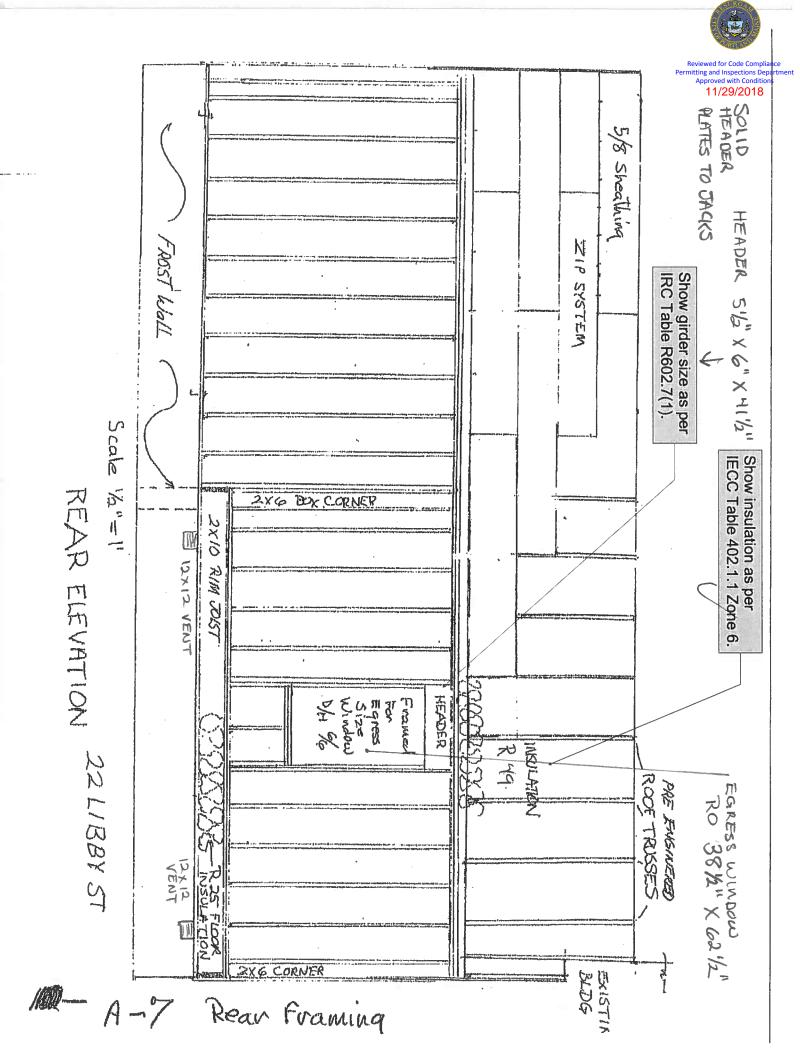

Addition will be 2 x 6 wall const & mfg trusses with a 6/12 pitch all framing western style.

Drawings Listed (A-1 through (A-1)(e)

- A-1 Foundation
- A-2 Floor plan
- A-3 Floor framing
- A-4 Floor frame support beam
- A-5 Garage framing right side
- A-6 Wall section
- A-7 Rear framing
- A-8 Roof truss
- A-9 Front framing
- A-10 Main house connection
- A-11 Window info
- A-12 Window info
- A-13 Front elevation of house & addition