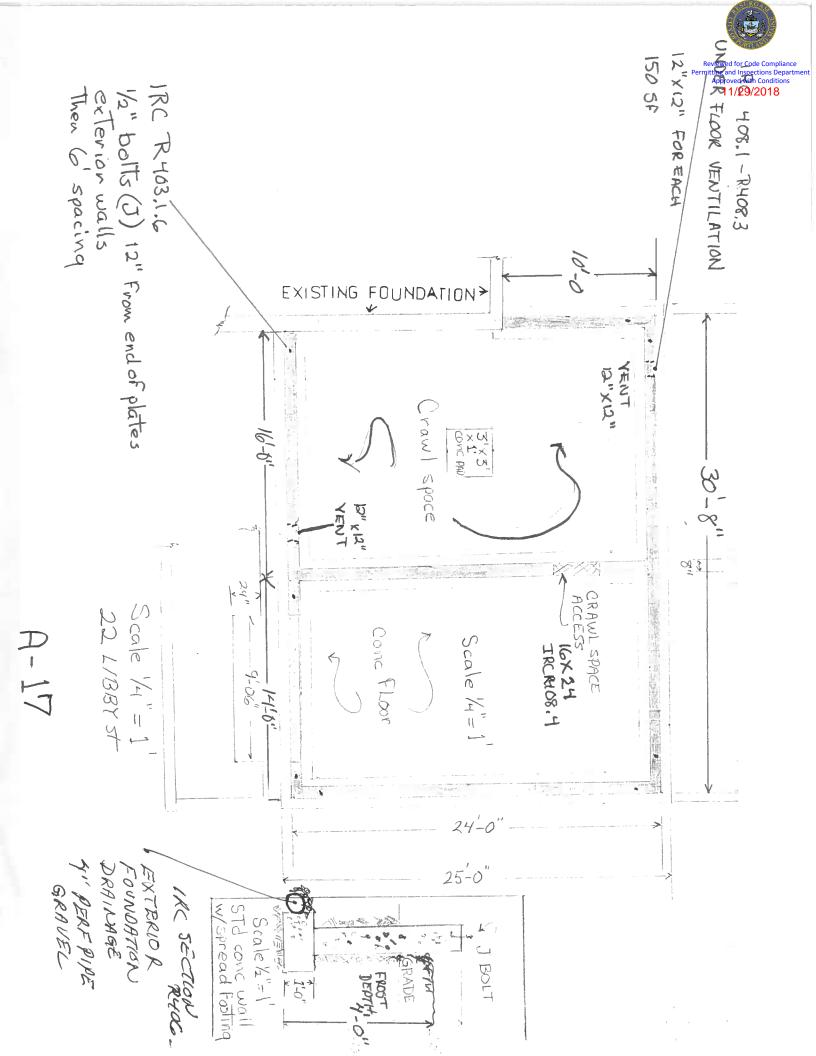

Addition will be 2 x 6 wall const & mfg trusses with a 6/12 pitch all framing western style.

Drawings Listed (A-1 through (A-1)(e)

- A-1 Foundation
- A-2 Floor plan
- A-3 Floor framing
- A-4 Floor frame support beam
- A-5 Garage framing right side
- A-6 Wall section
- A-7 Rear framing
- A-8 Roof truss
- A-9 Front framing
- A-10 Main house connection
- A-11 Window info
- A-12 Window info
- A-13 Front elevation of house & addition