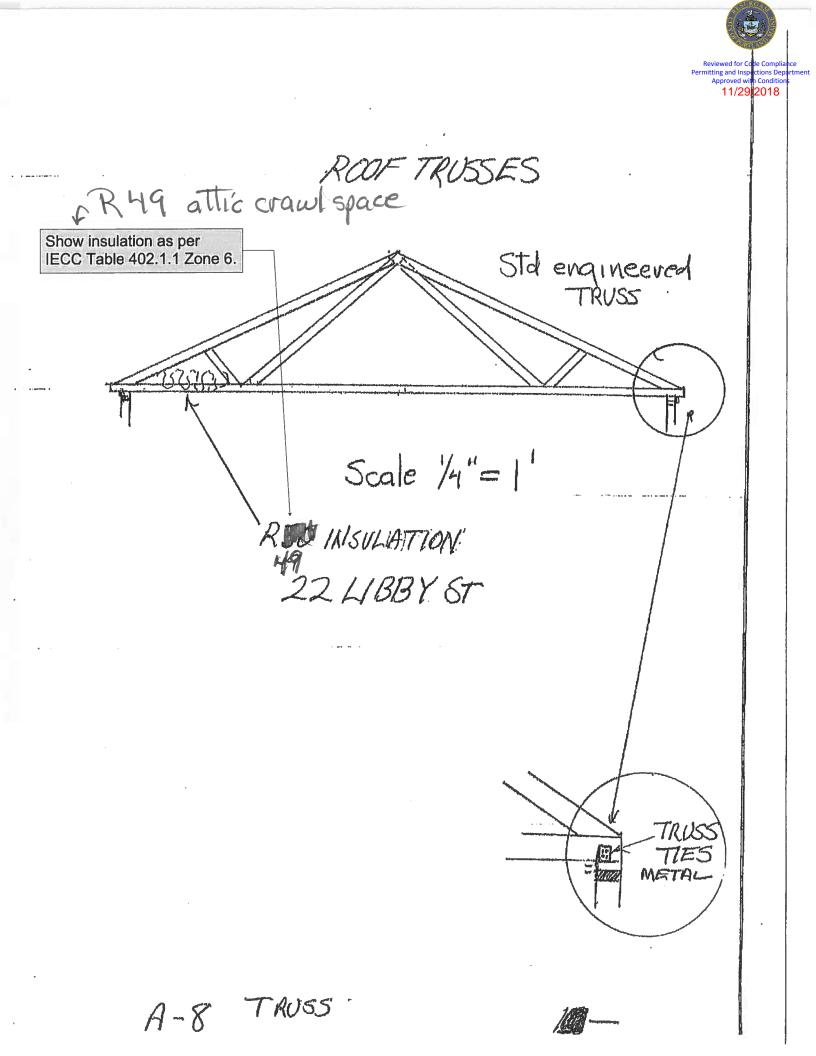

Addition will be 2 x 6 wall const & mfg trusses with a 6/12 pitch all framing western style.

Drawings Listed (A-1 through (A-1)(e)

- A-1 Foundation
- A-2 Floor plan
- A-3 Floor framing
- A-4 Floor frame support beam
- A-5 Garage framing right side
- A-6 Wall section
- A-7 Rear framing
- A-8 Roof truss
- A-9 Front framing
- A-10 Main house connection
- A-11 Window info
- A-12 Window info
- A-13 Front elevation of house & addition