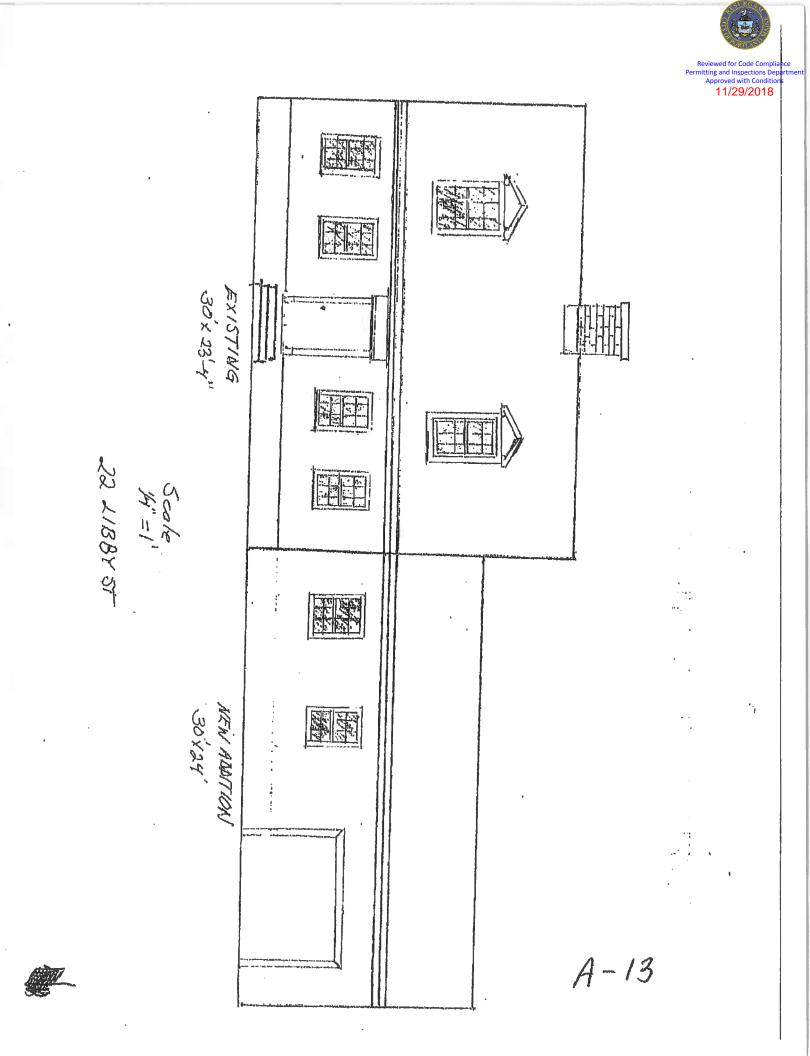

Addition will be 2 x 6 wall const & mfg trusses with a 6/12 pitch all framing western style.

Drawings Listed (A-1 through (A-1)(e)

- A-1 Foundation
- A-2 Floor plan
- A-3 Floor framing
- A-4 Floor frame support beam
- A-5 Garage framing right side
- A-6 Wall section
- A-7 Rear framing
- A-8 Roof truss
- A-9 Front framing
- A-10 Main house connection
- A-11 Window info
- A-12 Window info
- A-13 Front elevation of house & addition