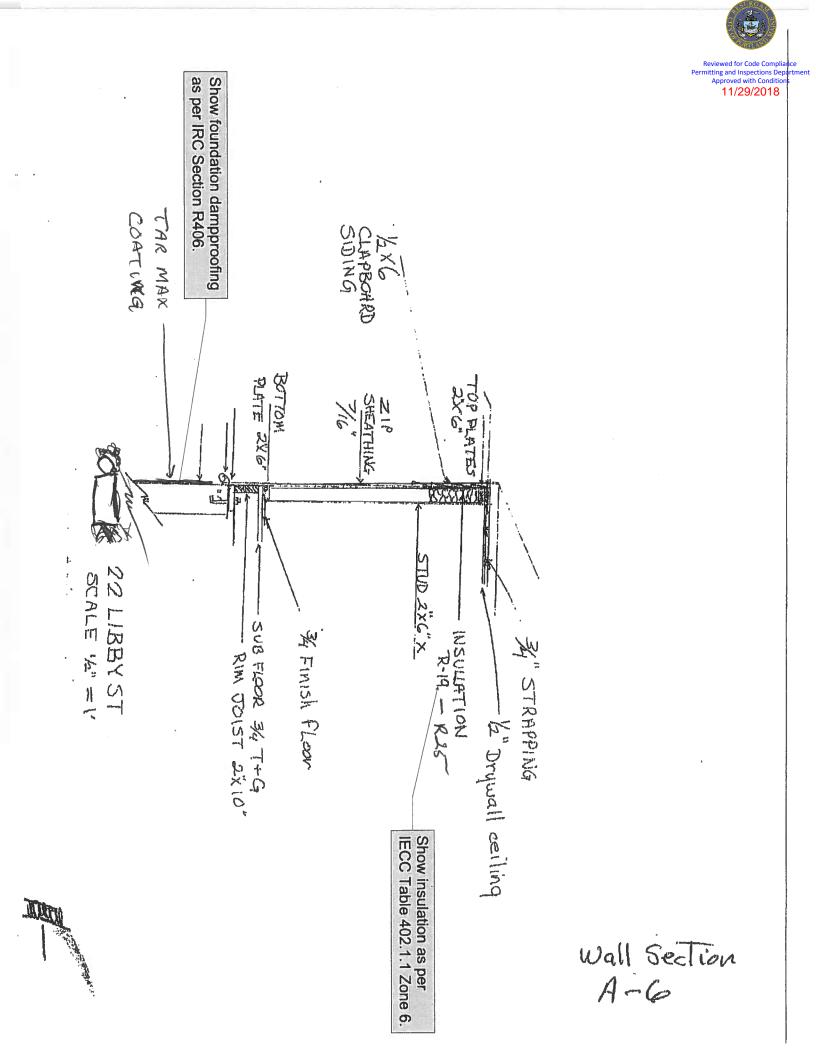

Addition will be 2 x 6 wall const & mfg trusses with a 6/12 pitch all framing western style.

Drawings Listed (A-1 through (A-1)(e)

- A-1 Foundation
- A-2 Floor plan
- A-3 Floor framing
- A-4 Floor frame support beam
- A-5 Garage framing right side
- A-6 Wall section
- A-7 Rear framing
- A-8 Roof truss
- A-9 Front framing
- A-10 Main house connection
- A-11 Window info
- A-12 Window info
- A-13 Front elevation of house & addition