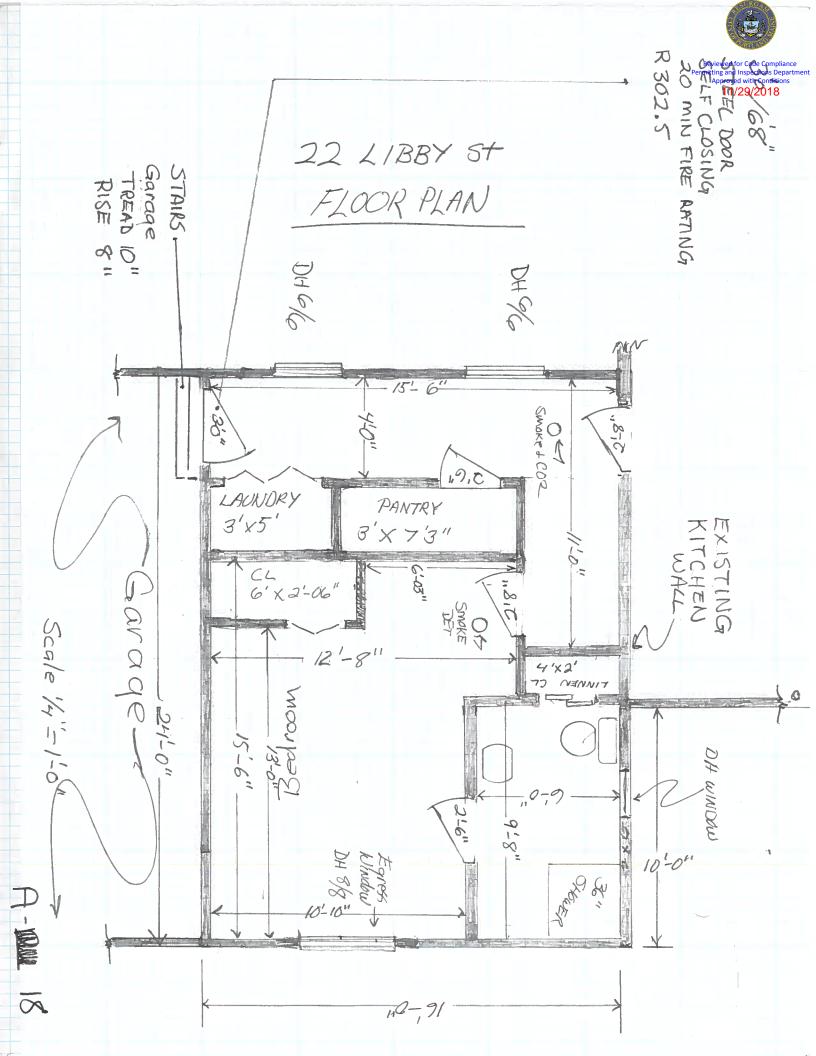

Addition will be 2 x 6 wall const & mfg trusses with a 6/12 pitch all framing western style.

Drawings Listed (A-1 through (A-1)(e)

- A-1 Foundation
- A-2 Floor plan
- A-3 Floor framing
- A-4 Floor frame support beam
- A-5 Garage framing right side
- A-6 Wall section
- A-7 Rear framing
- A-8 Roof truss
- A-9 Front framing
- A-10 Main house connection
- A-11 Window info
- A-12 Window info
- A-13 Front elevation of house & addition