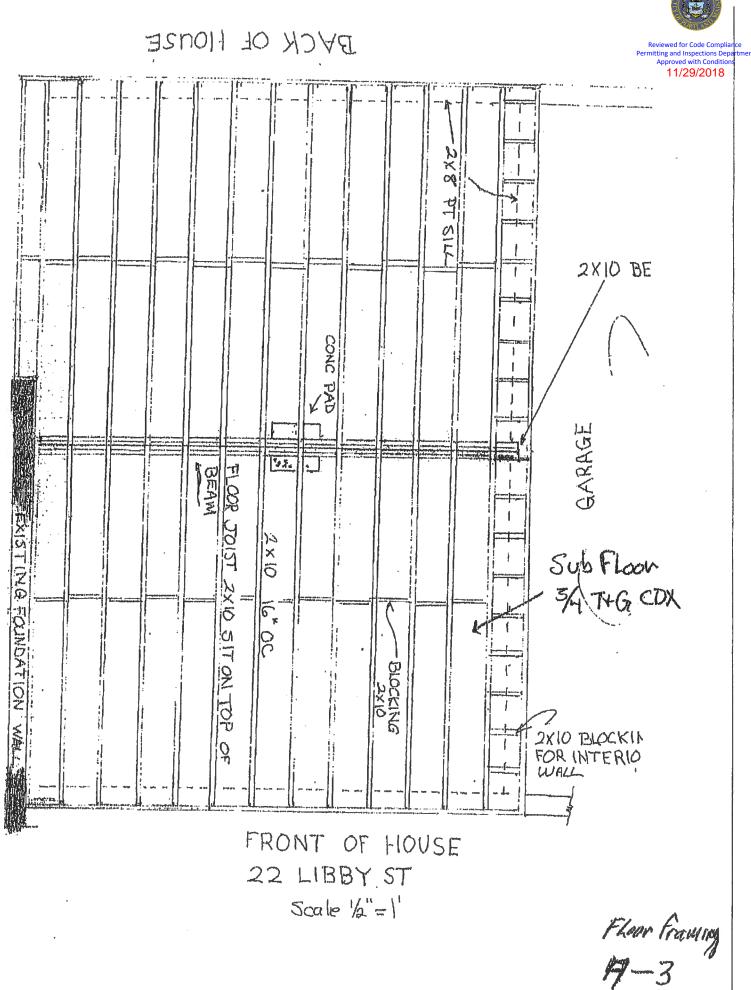

Addition will be 2 x 6 wall const & mfg trusses with a 6/12 pitch all framing western style.

Drawings Listed (A-1 through (A-1)(e)

- A-1 Foundation
- A-2 Floor plan
- A-3 Floor framing
- A-4 Floor frame support beam
- A-5 Garage framing right side
- A-6 Wall section
- A-7 Rear framing
- A-8 Roof truss
- A-9 Front framing
- A-10 Main house connection
- A-11 Window info
- A-12 Window info
- A-13 Front elevation of house & addition