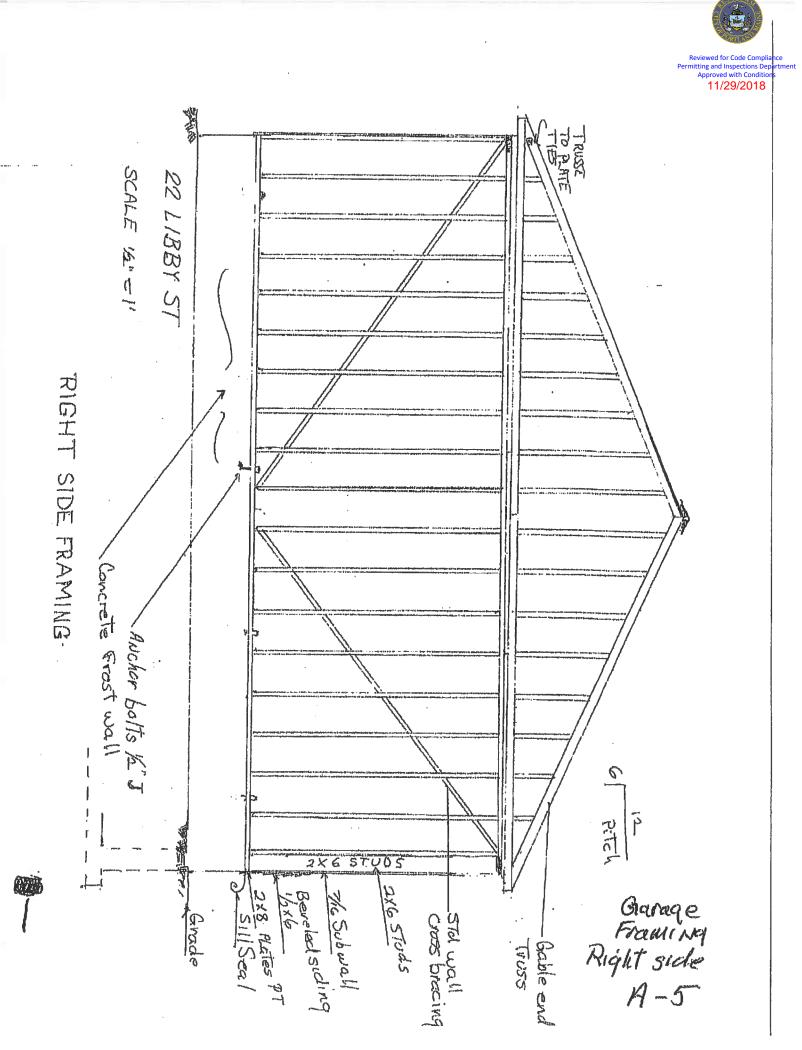

Addition will be 2 x 6 wall const & mfg trusses with a 6/12 pitch all framing western style.

Drawings Listed (A-1 through (A-1)(e)

- A-1 Foundation
- A-2 Floor plan
- A-3 Floor framing
- A-4 Floor frame support beam
- A-5 Garage framing right side
- A-6 Wall section
- A-7 Rear framing
- A-8 Roof truss
- A-9 Front framing
- A-10 Main house connection
- A-11 Window info
- A-12 Window info
- A-13 Front elevation of house & addition