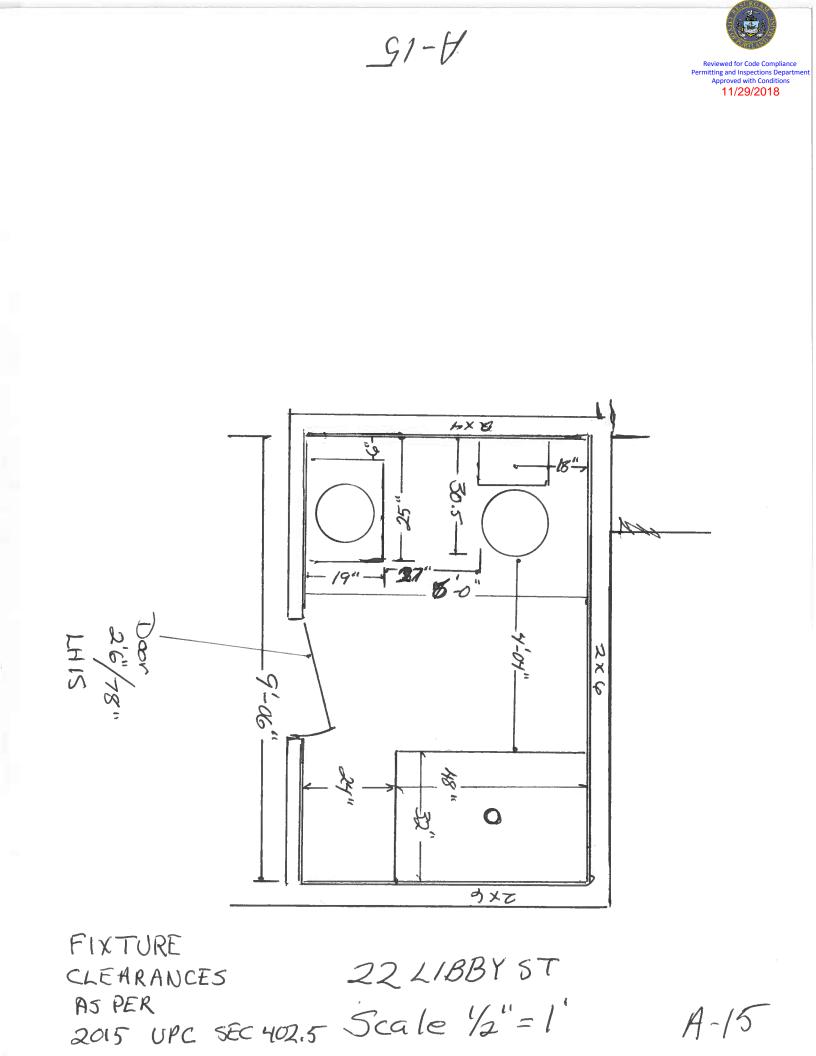

A-14 Door schedule

A-15 BATHROOM FIXTURE CLEARANCES

A-16 INTERIOR DWELLING / GARAGE SEPERATION WALL A-17 FOUNDATION CORRECTIONS

Quote Date: 9/24/2018

11/29/2018

Project Name: BRYANT Quote Name: BRYANT Quote Number: 2293481 Order Date: **Quote Not Ordered PO Number:** 