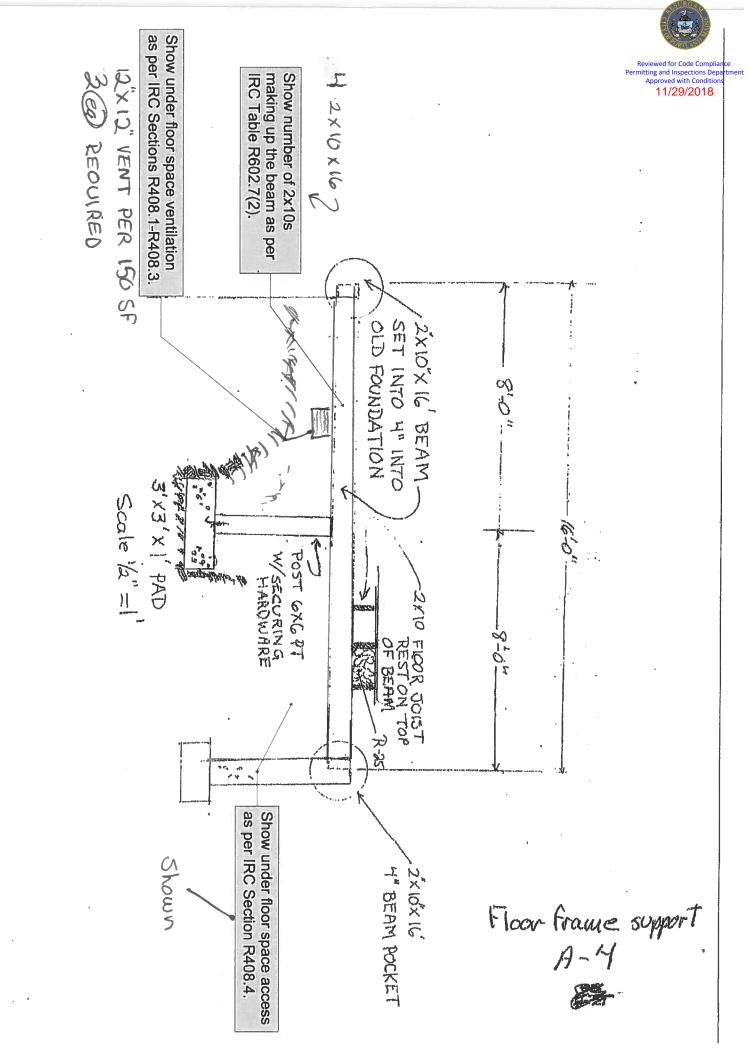

Addition will be 2 x 6 wall const & mfg trusses with a 6/12 pitch all framing western style.

Drawings Listed (A-1 through (A-1)(e)

- A-1 Foundation
- A-2 Floor plan
- A-3 Floor framing
- A-4 Floor frame support beam
- A-5 Garage framing right side
- A-6 Wall section
- A-7 Rear framing
- A-8 Roof truss
- A-9 Front framing
- A-10 Main house connection
- A-11 Window info
- A-12 Window info
- A-13 Front elevation of house & addition