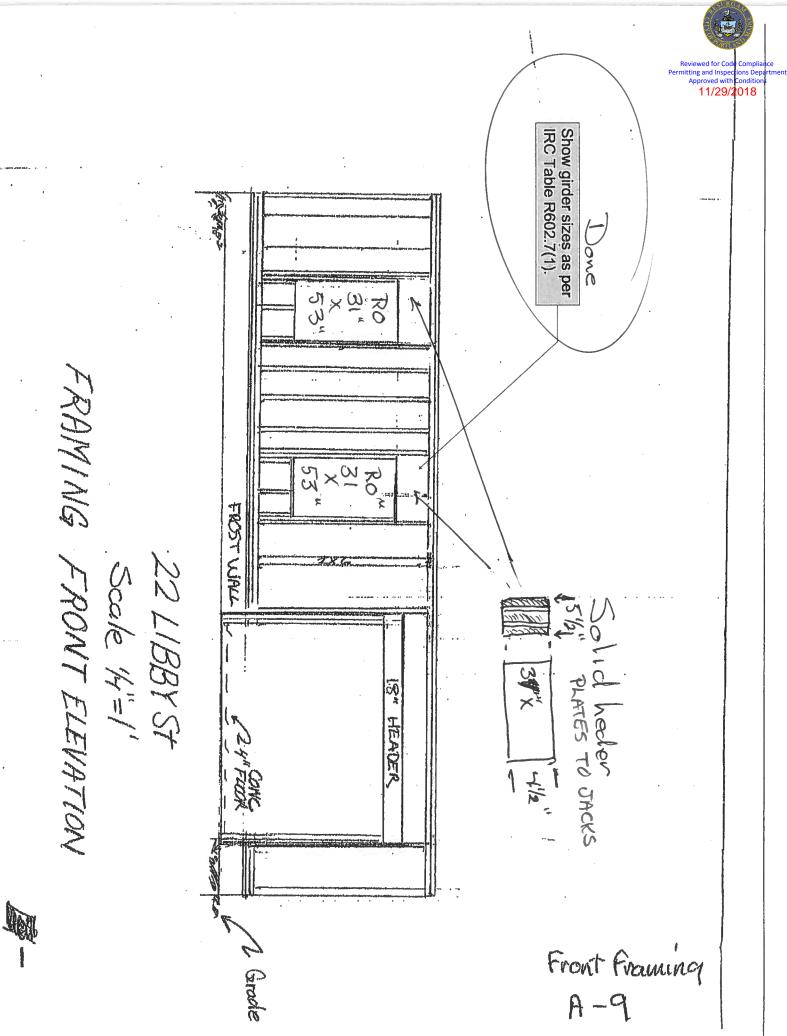

Addition will be 2 x 6 wall const & mfg trusses with a 6/12 pitch all framing western style.

Drawings Listed (A-1 through (A-1)(e)

- A-1 Foundation
- A-2 Floor plan
- A-3 Floor framing
- A-4 Floor frame support beam
- A-5 Garage framing right side
- A-6 Wall section
- A-7 Rear framing
- A-8 Roof truss
- A-9 Front framing
- A-10 Main house connection
- A-11 Window info
- A-12 Window info
- A-13 Front elevation of house & addition