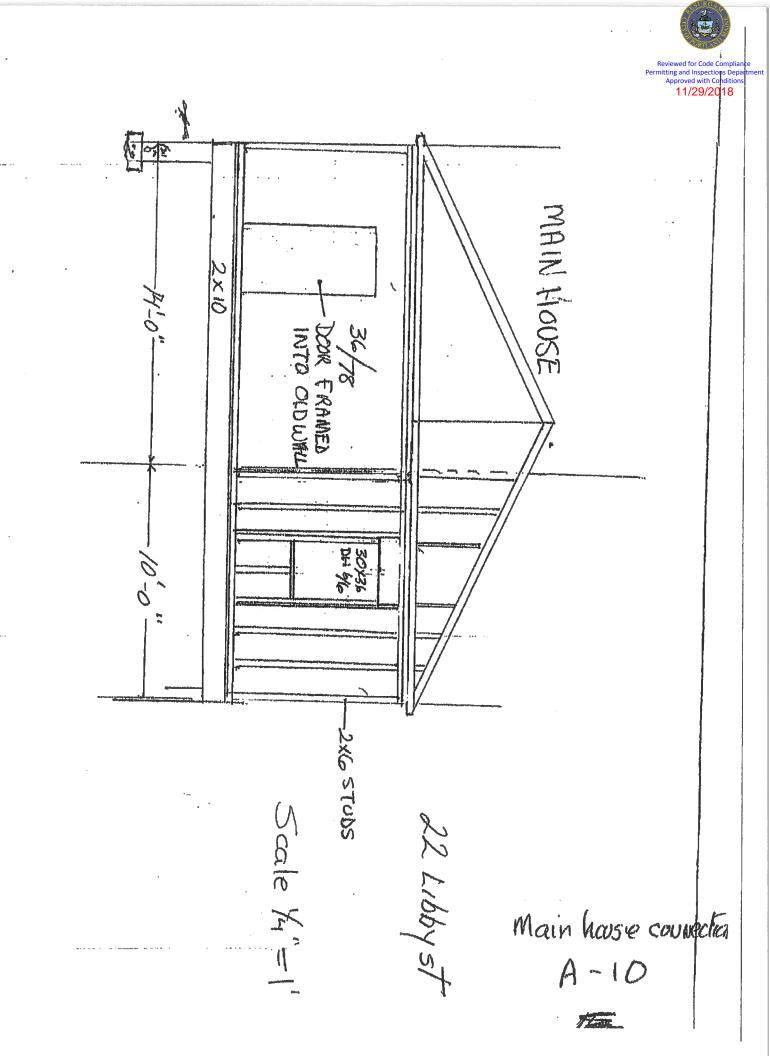

Addition will be 2 x 6 wall const & mfg trusses with a 6/12 pitch all framing western style.

Drawings Listed (A-1 through (A-1)(e)

- A-1 Foundation
- A-2 Floor plan
- A-3 Floor framing
- A-4 Floor frame support beam
- A-5 Garage framing right side
- A-6 Wall section
- A-7 Rear framing
- A-8 Roof truss
- A-9 Front framing
- A-10 Main house connection
- A-11 Window info
- A-12 Window info
- A-13 Front elevation of house & addition