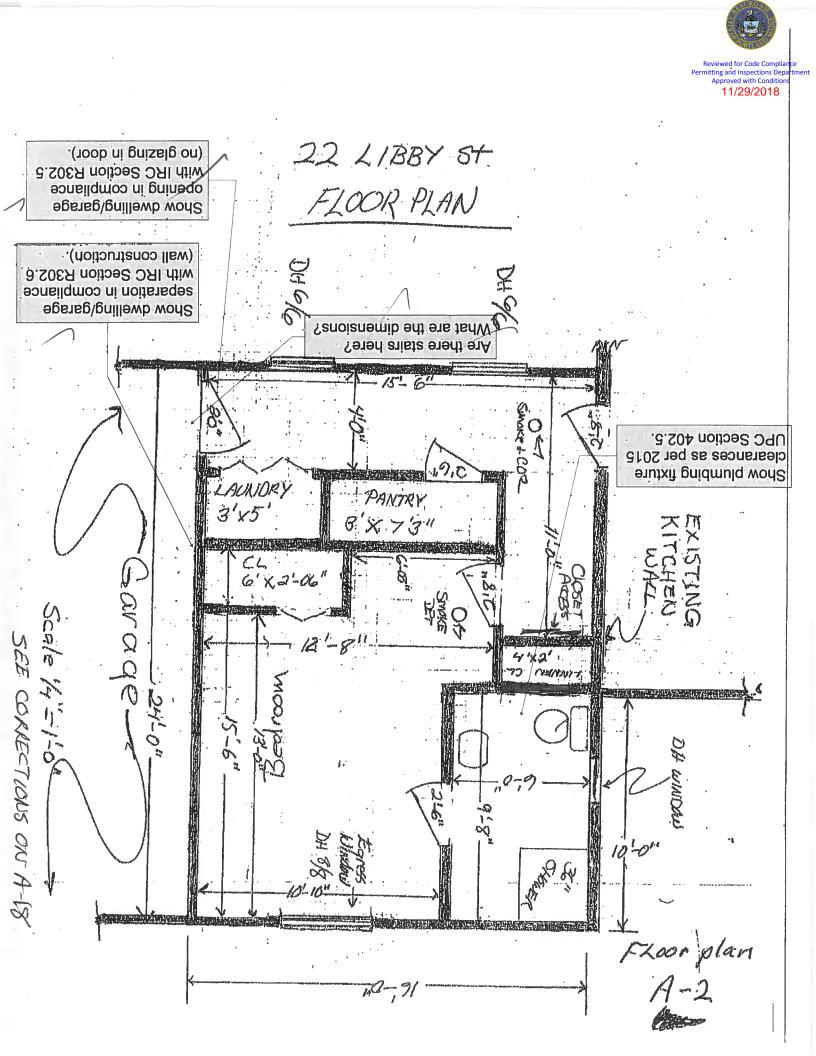

## Addition for 22 Libby Street, Portland

Drawings for: 30 x 24 addition western framed single story on a frost wall. Addition will be divided into two areas:

- 1. Off the main house a 16' x 24' portion will be framed as living area.
- 2. 14' x 24' will be framed for a single car garage.

Addition will be 2 x 6 wall const & mfg trusses with a 6/12 pitch all framing western style.

Drawings Listed (A-1 through (A-1)(e)

- A-1 Foundation
- A-2 Floor plan
- A-3 Floor framing
- A-4 Floor frame support beam
- A-5 Garage framing right side
- A-6 Wall section
- A-7 Rear framing
- A-8 Roof truss
- A-9 Front framing
- A-10 Main house connection
- A-11 Window info
- A-12 Window info
- A-13 Front elevation of house & addition