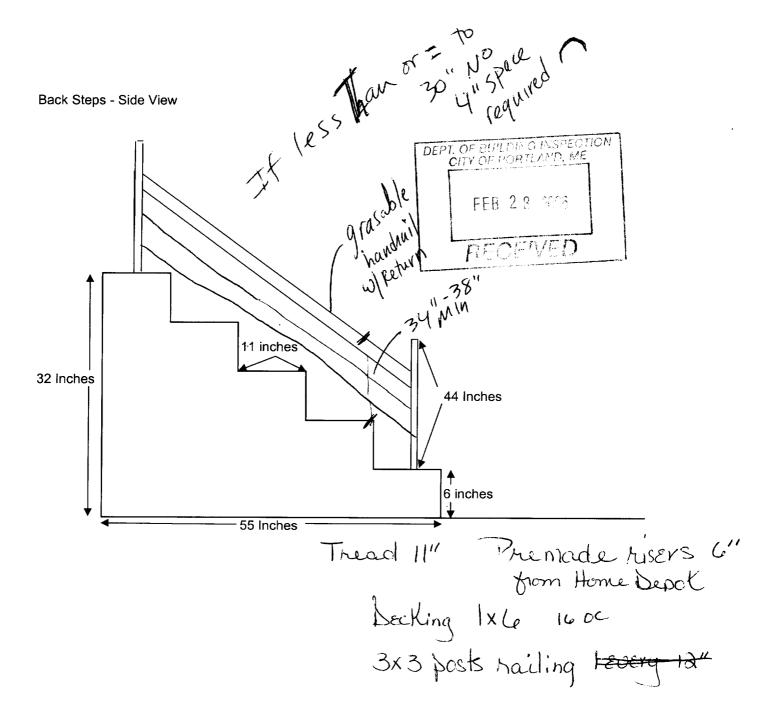

03/27/2006-jmb: Spoke w/Eric M About stair details as noted on plans, ok to issue

- Guard 15 only on one Side (33"off Grade)
- No graspable handrail - W/posts and Rails width is too narrow Will be less Than 3/" - There is no nosing

- Not 10" net