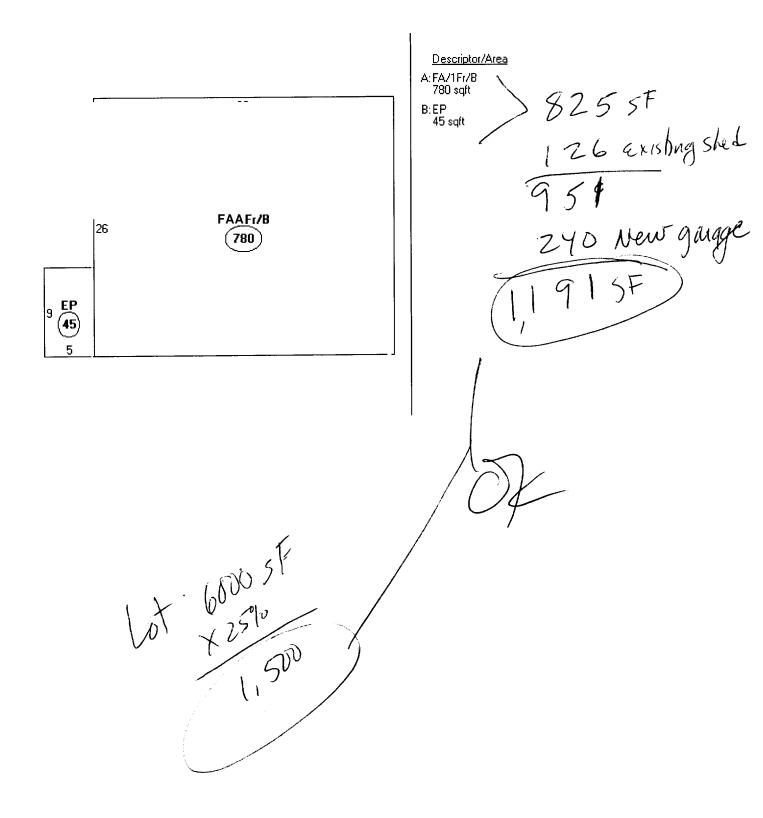

# **Current Owner Information**

| 0 011 0            |                  |                          |                                                        |                                  |                  |
|--------------------|------------------|--------------------------|--------------------------------------------------------|----------------------------------|------------------|
|                    | Card Number      |                          | l of l                                                 |                                  |                  |
|                    | Parcel ID        |                          | 338 JOO2001                                            |                                  |                  |
|                    | Location         |                          | 29 EASTLAWN RD                                         |                                  |                  |
|                    | Land Use         |                          | SINGLE FAMILY                                          |                                  |                  |
|                    | Owner Address    |                          | MCGINNIS ERIC F<br>29 EASTLAWN RD<br>PORTLAND ME û41û3 |                                  |                  |
|                    | Book/Page        |                          | 57392/557                                              |                                  |                  |
|                    | -                |                          | 338-J-2                                                |                                  |                  |
|                    | Legal            |                          | EASTLAWN RD 29-33                                      |                                  |                  |
|                    |                  |                          | 4000 SF                                                |                                  |                  |
|                    | Valuation        | Information              |                                                        |                                  |                  |
|                    | Land<br>\$31,400 | Building<br>\$62,160     | Total<br>¢93,560                                       |                                  |                  |
| Property Infor     | mation           |                          |                                                        |                                  |                  |
| Year Built<br>1953 | Style<br>Cape    | Story Height<br>]        | sq. Ft.<br>1092                                        | Total Acres<br>[.L38             |                  |
| Bedrooms<br>2      | Pull Baths<br>L  | Half Baths               | Total Rooms<br>b                                       | Attic<br>Full Finsh              | Basement<br>Full |
| Outbuildings       |                  |                          |                                                        |                                  |                  |
| Туре<br>SHED-METAL | Quantity<br>1    | Year Built<br>1970       | Size<br>9x34                                           | Grade<br>D                       | Condition<br>F   |
| Sales Inf          | Ту<br>LAND +     | ∕rpe<br>BLDING<br>BLDING | Price<br>\$180,000                                     | Book/Pag<br>21367-22<br>21126-11 | L                |
| 04/36/2004         | LAND +           |                          |                                                        | 57756-77.                        | 5                |
|                    |                  | Picture and S            | Sketch                                                 |                                  |                  |
|                    | Pictu            | ire Sketch               | Tax Map                                                |                                  |                  |