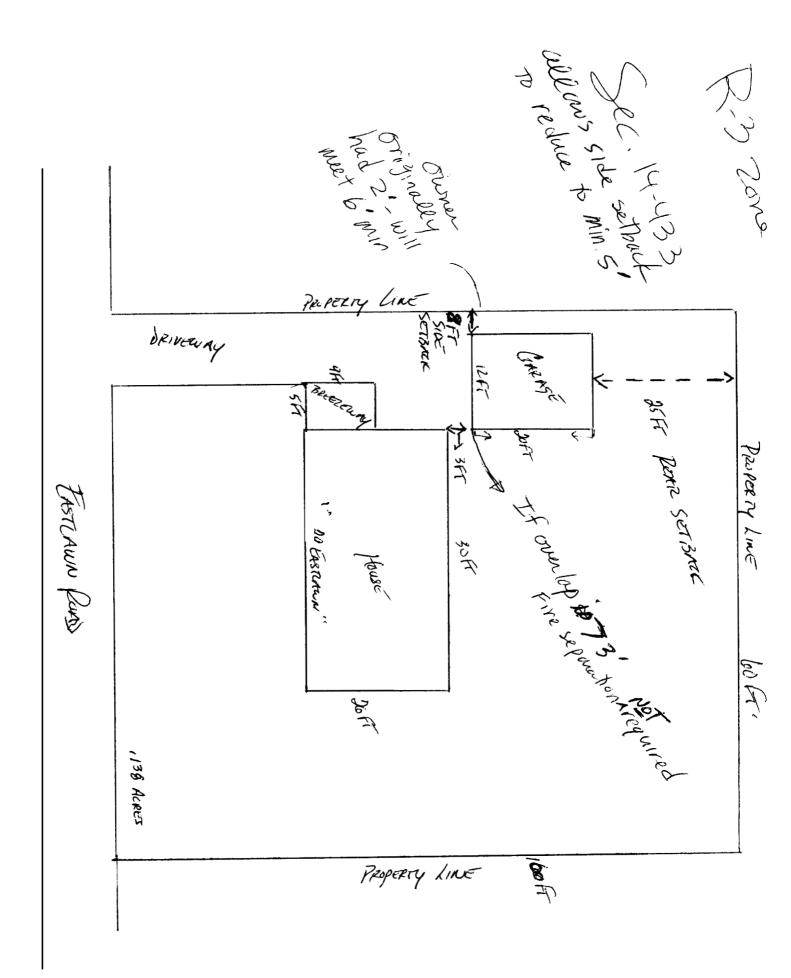

| City of Portland, Maine              | - Building or Use | Permit Application    | n Permit No: Issue                                                                                                                                | e Date: CBL:                                 |
|--------------------------------------|-------------------|-----------------------|---------------------------------------------------------------------------------------------------------------------------------------------------|----------------------------------------------|
| 389 Congress Street, 04101           | e                 |                       |                                                                                                                                                   | 338 5002001                                  |
| ocation of Construction:             | Owner Name:       | · · · · ·             | Owner Address:                                                                                                                                    | Phone:                                       |
| 29 Eastlawn Rd                       | Mcginnis Eric     | F                     | 29 Eastlawn Rd                                                                                                                                    |                                              |
| Business Name:                       | Contractor Name   | :                     | Contractor Address:                                                                                                                               | Phone                                        |
|                                      | Owner             |                       | Portland                                                                                                                                          |                                              |
| .essee/Buyer's Name                  | Phone:            |                       | Permit Type:                                                                                                                                      | Zone:                                        |
|                                      |                   |                       | Alterations - Dwellings                                                                                                                           | R3                                           |
| 'ast Use:                            | Proposed Use:     |                       | _                                                                                                                                                 |                                              |
| Single family                        |                   | 12x20 single car      | \$57.00                                                                                                                                           | \$4,000.00 5                                 |
|                                      | detatched gara    | ge.                   | FIRE DEPT: Appro                                                                                                                                  |                                              |
|                                      |                   |                       | Denie                                                                                                                                             | d C Z Type:                                  |
|                                      |                   |                       |                                                                                                                                                   | A F3 5B<br>IRC 2003<br>Signature AMB 11/8/04 |
|                                      |                   |                       | -                                                                                                                                                 | TRC 2003                                     |
| <b>Proposed Project Description:</b> |                   |                       | C'                                                                                                                                                | Durch infalse                                |
| 12x20 single car detatch garag       | ge.               |                       | Signature                                                                                                                                         | Signature                                    |
|                                      |                   |                       |                                                                                                                                                   |                                              |
|                                      |                   |                       | Action: Approved                                                                                                                                  | Approved w/Conditions Denied                 |
|                                      |                   |                       | Signature:                                                                                                                                        | Date:                                        |
| <b>'ermit</b> Taken By:              | Date Applied For: |                       | Zoning App                                                                                                                                        | roval                                        |
| dmartin                              | 10/25/2004        |                       |                                                                                                                                                   |                                              |
|                                      |                   | Special Zone or Revie | ews Zoning Appe                                                                                                                                   | eal Historic Preservation                    |
|                                      |                   | C Shoreland           | L Variance                                                                                                                                        | Not in District or Landma                    |
|                                      |                   | Wetland approv        | Miscellaneous                                                                                                                                     | Does Not Require Review                      |
|                                      |                   | Flood Zone W          | Conditional Use                                                                                                                                   | e Requires Review                            |
|                                      |                   |                       | 12du Interpretation                                                                                                                               | Approved                                     |
|                                      |                   | Site Plan Strang      | Variance<br>Variance<br>Miscellaneous<br>Variance<br>Miscellaneous<br>Conditional Use<br>Variance<br>Miscellaneous<br>Conditional Use<br>Approved | Approved w/Conditions                        |
|                                      |                   | Maj Minor MM          | Denied                                                                                                                                            | Denied                                       |
|                                      |                   | Date: DMB 11 8        | Date Date                                                                                                                                         | Date: M                                      |
|                                      |                   |                       | 1                                                                                                                                                 |                                              |

| City of Portland, Maine - Build                                               | ding or Use Permit            |                       | Permit No:           | Date Applied For:      | CBL:               |
|-------------------------------------------------------------------------------|-------------------------------|-----------------------|----------------------|------------------------|--------------------|
| 389 Congress Street, 04101 Tel: (2                                            | 207) 874-8703, <b>Fax:</b> (2 | 207) 874-871 <u>6</u> | 04-1606              | 10/25/2004             | 338 J002001        |
| Location of Construction:                                                     | Owner Name:                   | 0                     | wner Address:        |                        | Phone:             |
| 29 Eastlawn Rd                                                                | Mcginnis Eric F               | 2                     | 9 Eastlawn Rd        |                        |                    |
| Business Name:                                                                | Contractor Name:              | С                     | ontractor Address:   |                        | Phone              |
|                                                                               | Owner                         | ]                     | Portland             |                        |                    |
| Lessee/Buyer's Name                                                           | Phone:                        | Po                    | ermit Type:          |                        |                    |
|                                                                               |                               |                       | Garages - Detache    | d                      |                    |
| Proposed Use:                                                                 | I I                           | Proposed              | Project Description: |                        |                    |
|                                                                               |                               | 12x20 s               | ingle car detatch g  | garage.                |                    |
|                                                                               |                               |                       |                      |                        |                    |
|                                                                               |                               |                       |                      |                        |                    |
|                                                                               |                               |                       |                      |                        |                    |
|                                                                               |                               |                       |                      |                        |                    |
| Dept: Zoning Status: Aj                                                       | pproved with Conditions       | <b>Reviewer:</b>      | Jeanine Bourke       | Approval Da            | ite: 11/08/2004    |
| Note:                                                                         |                               |                       |                      |                        | Okto Issue: 🗹      |
| 1) As discussed during the review pro                                         | ocess, property must be le    | ocated and the pr     | roperty must be sta  | aked out prior to pour | ring concrete.     |
| 2) This property shall remain a single approval.                              | family dwelling. Any ch       | nange of use shal     | l require a separat  | e permit application   | for review and     |
| 3) This permit is being approved on the work.                                 | he basis of plans submitt     | ed. Any deviation     | ons shall require a  | separate approval be   | fore starting that |
| Dept: Building Status: Ap                                                     | oproved with Conditions       | Reviewer:             | Jeanine Bourke       | Approval Da            | te: 1110812004     |
| Note:                                                                         | -                             |                       |                      |                        | Ok to Issue:       |
| 1) If the garage wall is located adjace<br>must be rated by applying min. 1/2 |                               |                       |                      | istance, the garage w  | all in that area,  |