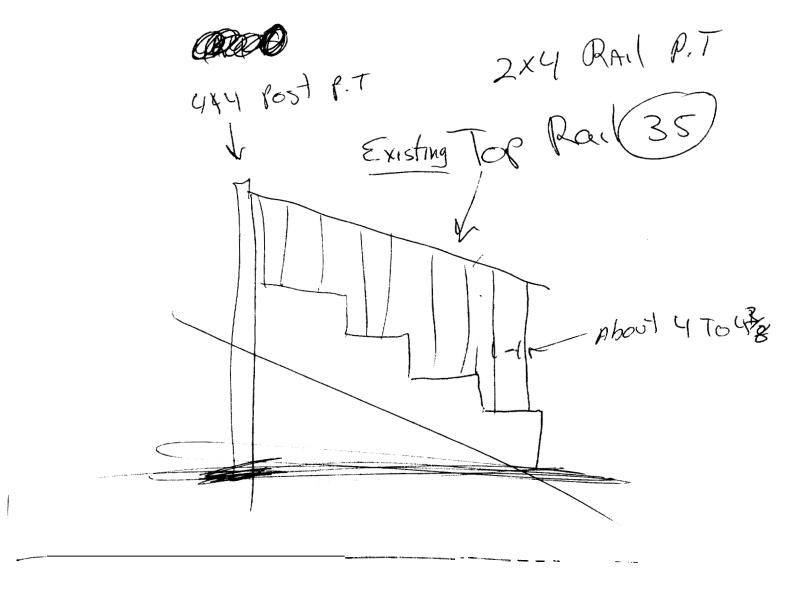

#### Descriptor/Area

A:1.5Fr/B 540 sqft

E: EP 45 **sqft** 

C:OFP 140 sqft

Fence Decking 88 pt 4xy Post P.T will check for welded and replaced FENCE Poor BULK contai Bath P3 Zon Side 8' Rear 25'

Stairs P.T reuse-existing
Stairs of Rulling

Riserhight

Treed depth necesored

Lo lecding edge