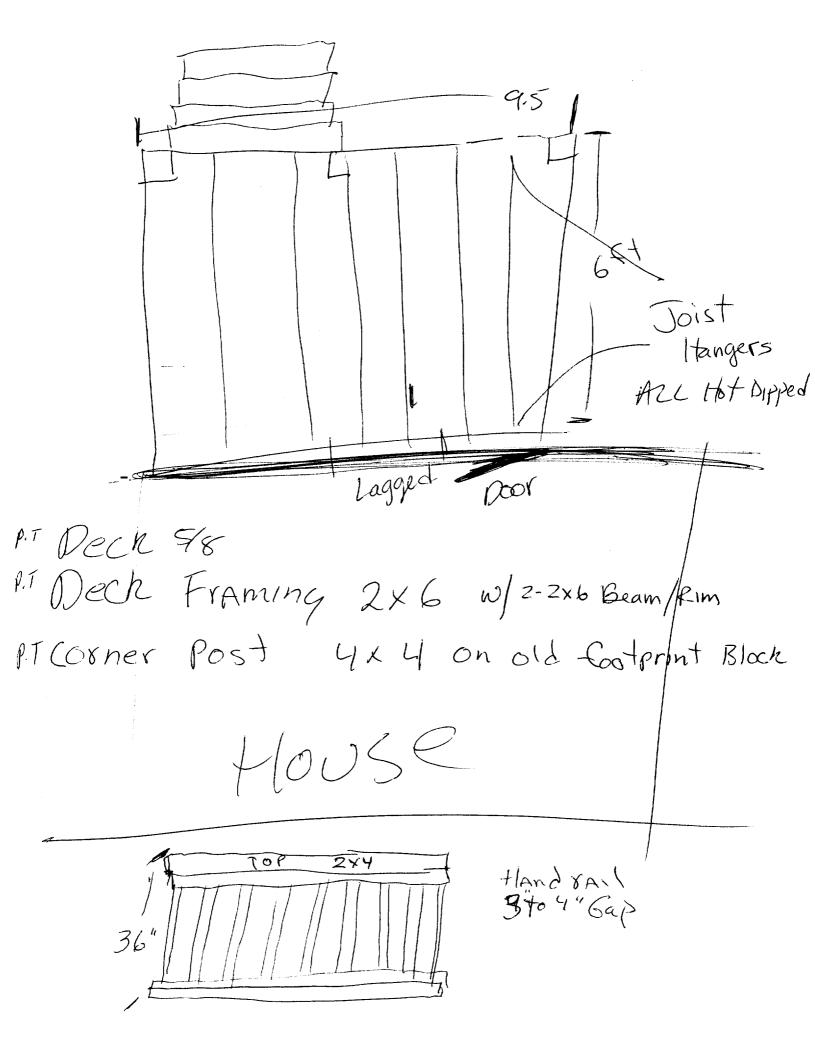

#### Descriptor/Area

A:1.5Fr/B 540 sqft

E: EP 45 **sqft** 

C:OFP 140 sqft

Fence Decking 88 pt 4xy Post P.T will check for welded and replaced FENCE Poor BULK contai Bath P3 Zon Side 8' Rear 25'

Stairs P.T reuse-existing
Stairs of Rulling

Riserhight

Treed depth necesored

Lo lecding edge