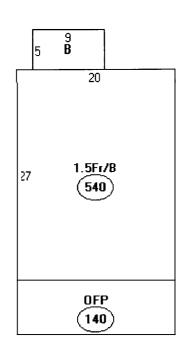

#### **Property Information**

Year Built 1931 Style Old Style Story Height 1.5

Sq. Ft 945 Total Acres

Bedrooms 3 Full Baths

Half Baths

Total Rooms

Attic None Basement Full

#### Descriptor/Area

A:1.5Fr/B 540 sqft

E: EP 45 **sqft** 

C:OFP 140 sqft

Fence Decking 88 pt 4xy Post P.T will check for welded and replaced FENCE Poor BULK contai Bath P3 Zon Side 8' Rear 25'

Stairs P.T reuse-existing
Stairs of Rulling