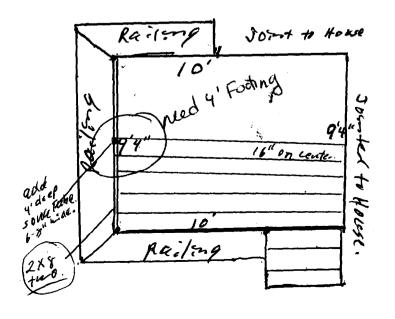

-Remove existing rear entrance deck.
-Rebuild hew deck to the same size, and
specification as the existing deck.

Existing deck. 9'4" x 10'

Existing Construction

2x8 Floor Josst.

4x4 corners.

6x54 P.T. decking.

-Ledger attached to house whather.

Josst hamper.

buad rail 36" high t halister 4" a.

Tread 10" nin., Rise 734 Mex.

Avair evapous hand rail to 34" Min.

who returned end.

Form # P 04