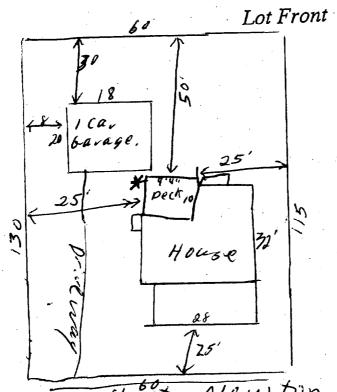

## 28 Newton 337-c-59-60

R-3 Zone
7,069 \$ Let X25% = 1,767
692
432
1124

Not Adding to Existing deck

Front-NA Side - 8' Reg 25'425'shown Rear. under 100 # 5! 50'shown