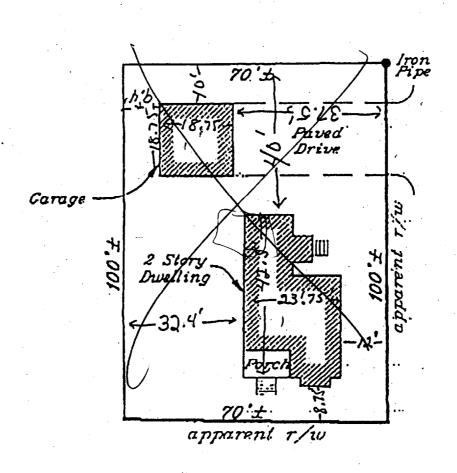

## 28 Newton 337-c-59-60

R-3 Zone
7,069 \$ Let X25% = 1,767
692
432
1124

Not Adding to Existing deck

Front-NA Side - 8' Reg 25'425'shown Rear. under 100 # 5! 50'shown