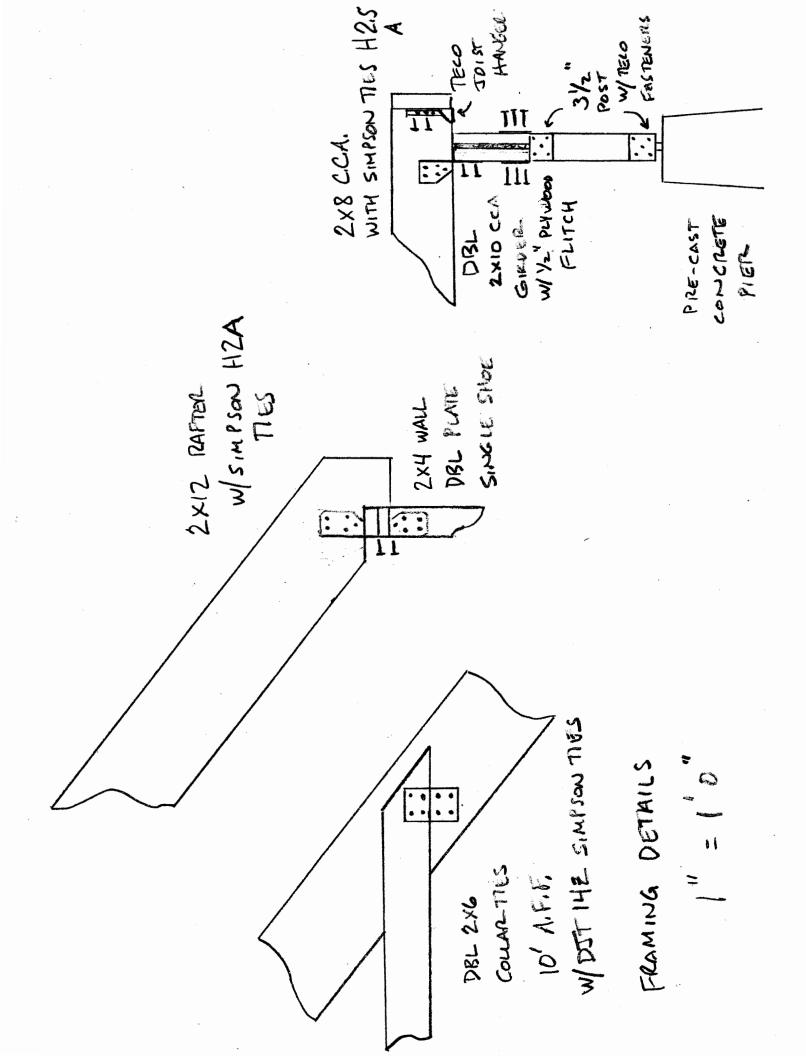

1/4"=10"

FUUNDATION

PRE-CAST 4' PIERS &

PT-2×10 DOUBLE GIRDER W/Yz" PLYWOOD FUTCH 
PT-4×4 POST (PIER-GIRDER)

TECO FASTENDES FOR AU CONNECTIONS

FRAME

FLOOR PT - 2x8 FLOOR JUIST WITH RIM JOIST + & BRIDGING
3/4" CDX PLYWOOD
TOO FASTENERS FOR ALL CONNECTIONS

DECK PT - 12x8 FRAME WITH RIM JOIST ? \$ BRIDGING 5/4 x 6 PT DETILING TELO FHOTENERS FOR ALL CONMETTIONS 1/2" LAG SCROWS 12" O/C STAGGETED (FOR LODGENL PLIM JOIST)

WALLS 2X4 WALL SNOS DOUBLE PLATE/SINGLE SHOE 16"0/C
2X8 DOUBLE HEADEL W/ 1/2" PULWOOD FLITCH
1/2" COX PLYWOOD SHEATH, NG

Roof 2x12 Roof RAFTERS 161'0/C

2x6 COLLAR TIES

5/8" COX PLYWOOD SHEATHING

ARCHITECTURAL SHINGLES 25YR. W/STEP FLASHING

ELECTRICAL - OUTLETS EACH 7'

3 LIGHTING FIXTURES (INTERLIGR)
2 LIGHTING FIXTURES (EXTERIOR)