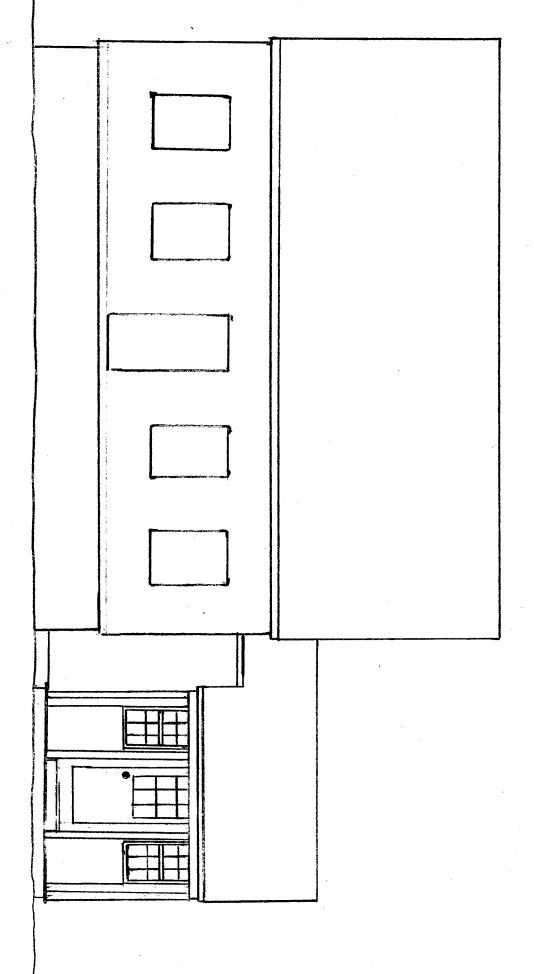

Total estimated cost \$17,947.00 (\$18,172.00 with additional window budget)

3/16 = 10" NORTH ELEVATION

PLAN PLAN PLAN

ALL OUTLETS

ALL SWITCHES

ALL SWITCHES

ALL SWITCHES

FOUNDATOON PLAN

FASCIA ALUMINUM WRAPPED PING SIDING VINYL DONS : WINDOWS

3'0" EXT DOOL

3'2' X4' VINHL

WINDWS