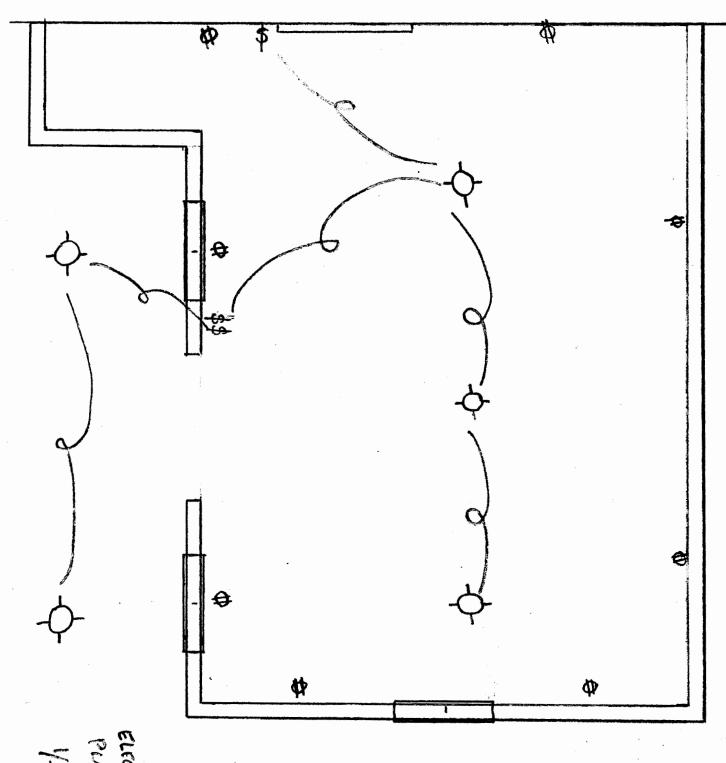

Total estimated cost \$17,947.00 (\$18,172.00 with additional window budget)

3/16 = 10" NORTH ELEVATION

PLAN PLAN PLAN

ALL OUTLETS

ALL SWITCHES

ALL SWITCHES

ALL SWITCHES

FOUNDATOON PLAN

Roof 2x12 Roof RAFTERS 161'0/C

2x6 COLLAR TIES

5/8" COX PLYWOOD SHEATHING

ARCHITECTURAL SHINGLES 25YR. W/STEP FLASHING

ELECTRICAL - OUTLETS EACH 7'

3 LIGHTING FIXTURES (INTERLIGR)
2 LIGHTING FIXTURES (EXTERIOR)