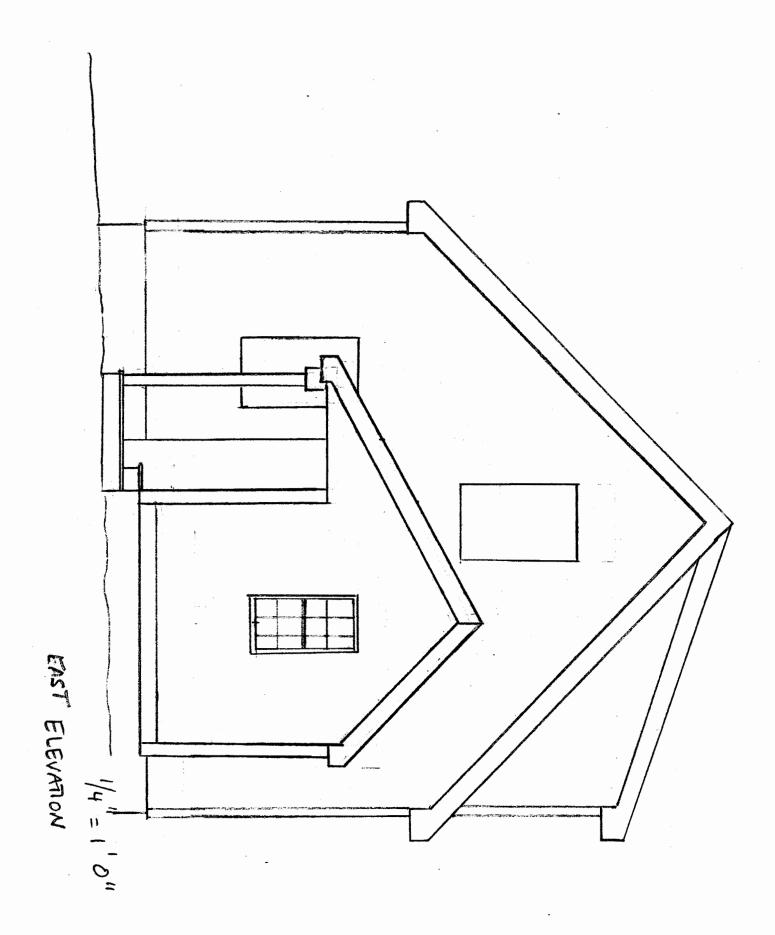

Total estimated cost \$17,947.00 (\$18,172.00 with additional window budget)

3/16 = 10" NORTH ELEVATION

PLAN PLAN PLAN

ALL OUTLETS

ALL SWITCHES

ALL SWITCHES

ALL SWITCHES

FOUNDATOON PLAN

1/4"=10"

FUUNDATION

PRE-CAST 4' PIERS &

PT-2×10 DOUBLE GIRDER W/Yz" PLYWOOD FUTCH 
PT-4×4 POST (PIER-GIRDER)

TECO FASTENDES FOR AU CONNECTIONS

FRAME

FLOOR PT - 2x8 FLOOR JUIST WITH RIM JOIST + & BRIDGING
3/4" CDX PLYWOOD
TOO FASTENERS FOR ALL CONNECTIONS

DECK PT - 12x8 FRAME WITH RIM JOIST ? \$ BRIDGING 5/4 x 6 PT DETILING TELO FHOTENERS FOR ALL CONMETTIONS 1/2" LAG SCROWS 12" O/C STAGGETED (FOR LODGENL PLIM JOIST)

WALLS 2X4 WALL SNOS DOUBLE PLATE/SINGLE SHOE 16"0/C
2X8 DOUBLE HEADEL W/ 1/2" PULWOOD FLITCH
1/2" COX PLYWOOD SHEATH, NG

Roof 2x12 Roof RAFTERS 161'0/C

2x6 COLLAR TIES

5/8" COX PLYWOOD SHEATHING

ARCHITECTURAL SHINGLES 25YR. W/STEP FLASHING

ELECTRICAL - OUTLETS EACH 7'

3 LIGHTING FIXTURES (INTERLIGR)
2 LIGHTING FIXTURES (EXTERIOR)

FASCIA ALUMINUM WRAPPED PING SIDING VINYL DONS : WINDOWS

3'0" EXT DOOL

3'2' X4' VINHL

WINDWS