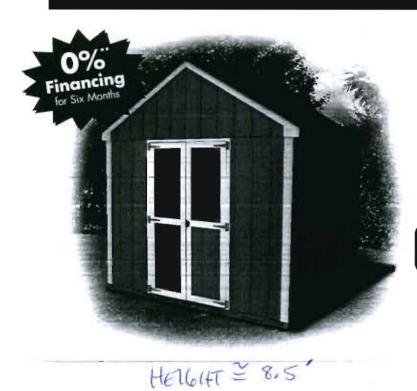

## The 8' x 8' Advanta-Shed

Why do it yourself when we can do it for you?

All 2 \*x 4\* construction

Т

- 2-year warranty
- 40\* double door with keyed lock entry
- 6' wall height
   Pre-primed Smart Siding with natural trim