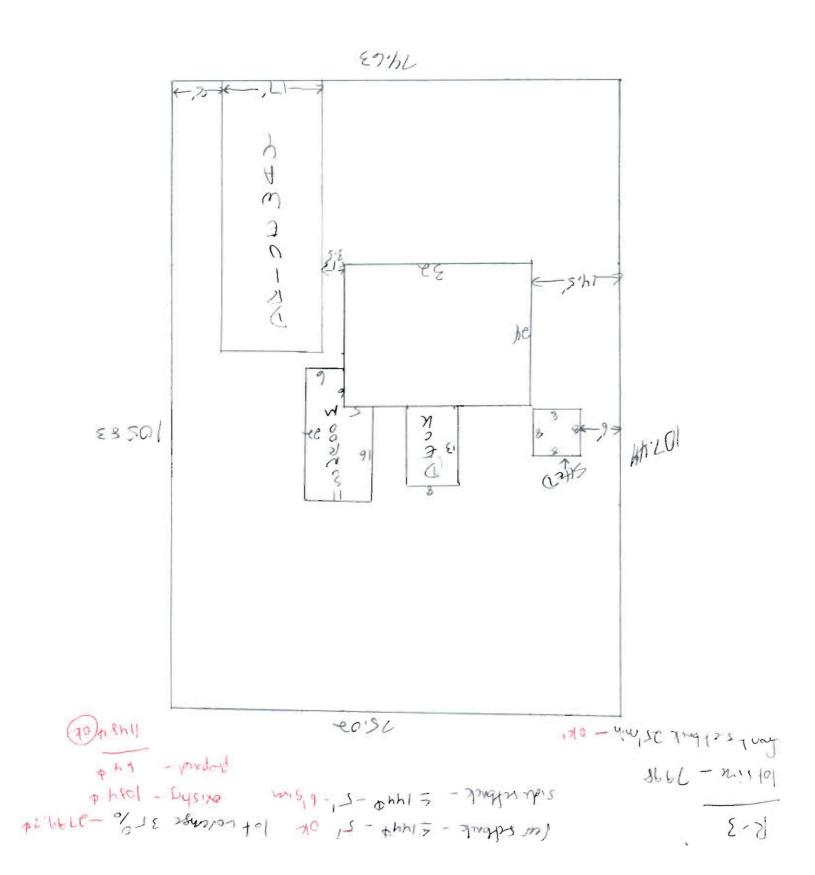

| Location/Address of Construction: 30                                                                                                            | LYNN STREET                                                                                                                  |                                                        |
|-------------------------------------------------------------------------------------------------------------------------------------------------|------------------------------------------------------------------------------------------------------------------------------|--------------------------------------------------------|
| Total Square Footage of Proposed Structure/                                                                                                     |                                                                                                                              | Number of Stories                                      |
| Tax Assessor's Chart, Block & Lot<br>Chart# Block# Lot#<br>337 C & &                                                                            | Applicant "MUSI be owner, Lessee or Buy<br>Name WILLIAM F KARL<br>Address 130 LUNN STREET<br>City, State & Zip PORTAND, NE O | 207-876-1071<br>Home<br>207-253-4103                   |
| Lessee/DBA (If Applicable)                                                                                                                      | Owner (if different from Applicant)<br>Name<br>Address<br>City State & Zip                                                   | Cost Of<br>Work: \$<br>C of O Fce: \$<br>Total Fee: \$ |
| Current legal use (i.e. single family)<br>If vacant, what was the previous use?<br>Proposed Specific use:<br>Is property part of a subdivision? |                                                                                                                              | MAR - 9 2010                                           |
| SHED                                                                                                                                            |                                                                                                                              | City of Portland Maine                                 |
| Contractor's name: <u>BIS</u> (USTOM<br>Address: <u>SIB</u> WHRREN AU<br>City, State & Zip PORTAND, MC                                          | - 0463                                                                                                                       | 810- 324-2625<br>8-5-797-8400                          |
| Who should we contact when the permit is re-<br>Mailing address: <u>130</u> LUNN ST                                                             | ady BILL KATE AMOUT.                                                                                                         | Telephone: 053-9(03                                    |