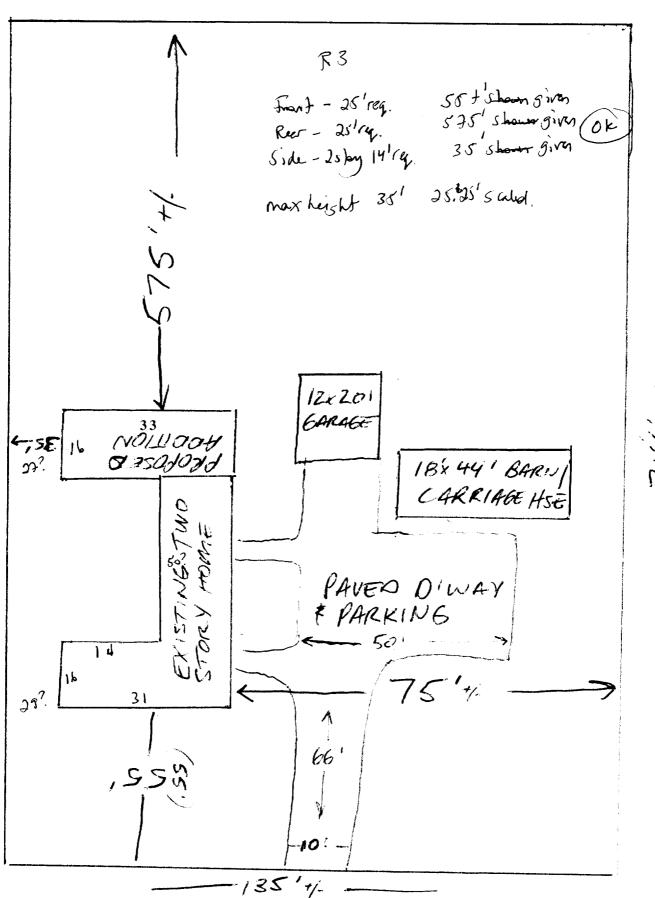

--------|------------------|
| Bedrooms           | Full Baths         | Half Baths     | Total Rooms            | Attic<br>Unfin    | Basement<br>Full |

#### Outbuildings

| Type      | Quantity | Year Built | Size  | Grade | Condition |  |
|-----------|----------|------------|-------|-------|-----------|--|
|           | 1        | 1955       | 12x20 | D     | A         |  |
| FLAT BARN | 1        | 1900       | 18X44 | C     | F         |  |

#### Sales Information

 Date
 Type
 Price
 Book/Page

 03/04/2005
 LAND + BLDING
 \$390,000
 22381-272

#### Picture and Sketch

Picture Sketch Tax Map

Click here to view Tax Roll Information.

<sup>\*</sup> Value subject to change based upon review of property status as of 4/1/06. The tax rate will be determined by City Council in May 2006.





1669 FOREST AVENUE

7/4/



#### Descriptor/Area

- A:UA/2Fr/B 841 sqft
- E:1Fr 36 sqft
- C:UA/2Fr 425 sqft
- D:EP 104 sqft
- E:OFP 80 sqft

#### May 24,2006

City of Portland
Planning & Development Dept.
Permit/Inspections Division
389 Congress St.
Portland, ME 04101

Re: 1669 Forest Avenue - Portland, ME 04103

#### **Dear Sir** or **Madam**:

Please be advised that my son in-law, Matthew Sarapas is authorized to act as my representative with respect to the proposed renovations and additions to the above referenced property. Should you have any questions or concerns, or require additional information, please feel free to contact me at (201) 725-7126.

Sincerely

Edythé J. Childs

MAY 2 5 2006

Form # P 04

# DISPLAY THIS CARD ON PRINCIPAL FRONTAGE OF WORK CITY OF PORTLAND

Please Read