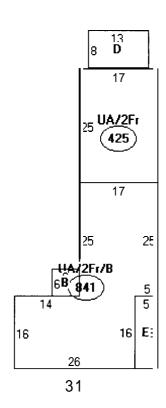

| Bedrooms           | Full Baths         | Half Baths     | Total Rooms            | Attic<br>Unfin    | Basement<br>Full |

#### Outbuildings

| Type      | Quantity | Year Built | Size  | Grade | Condition |  |
|-----------|----------|------------|-------|-------|-----------|--|
|           | 1        | 1955       | 12x20 | D     | A         |  |
| FLAT BARN | 1        | 1900       | 18X44 | C     | F         |  |

#### Sales Information

 Date
 Type
 Price
 Book/Page

 03/04/2005
 LAND + BLDING
 \$390,000
 22381-272

#### Picture and Sketch

Picture Sketch Tax Map

Click here to view Tax Roll Information.

<sup>\*</sup> Value subject to change based upon review of property status as of 4/1/06. The tax rate will be determined by City Council in May 2006.





1669 FOREST AVENUE

7/4/



#### Descriptor/Area

- A:UA/2Fr/B 841 sqft
- E:1Fr 36 sqft
- C:UA/2Fr 425 sqft
- D:EP 104 sqft
- E:OFP 80 sqft

#### May 24,2006

City of Portland
Planning & Development Dept.
Permit/Inspections Division
389 Congress St.
Portland, ME 04101

Re: 1669 Forest Avenue - Portland, ME 04103

#### **Dear Sir** or **Madam**:

Please be advised that my son in-law, Matthew Sarapas is authorized to act as my representative with respect to the proposed renovations and additions to the above referenced property. Should you have any questions or concerns, or require additional information, please feel free to contact me at (201) 725-7126.

Sincerely

Edythé J. Childs

MAY 2 5 2006

Form # P 04

# DISPLAY THIS CARD ON PRINCIPAL FRONTAGE OF WORK CITY OF PORTLAND

Please Read Application And Notes, If An