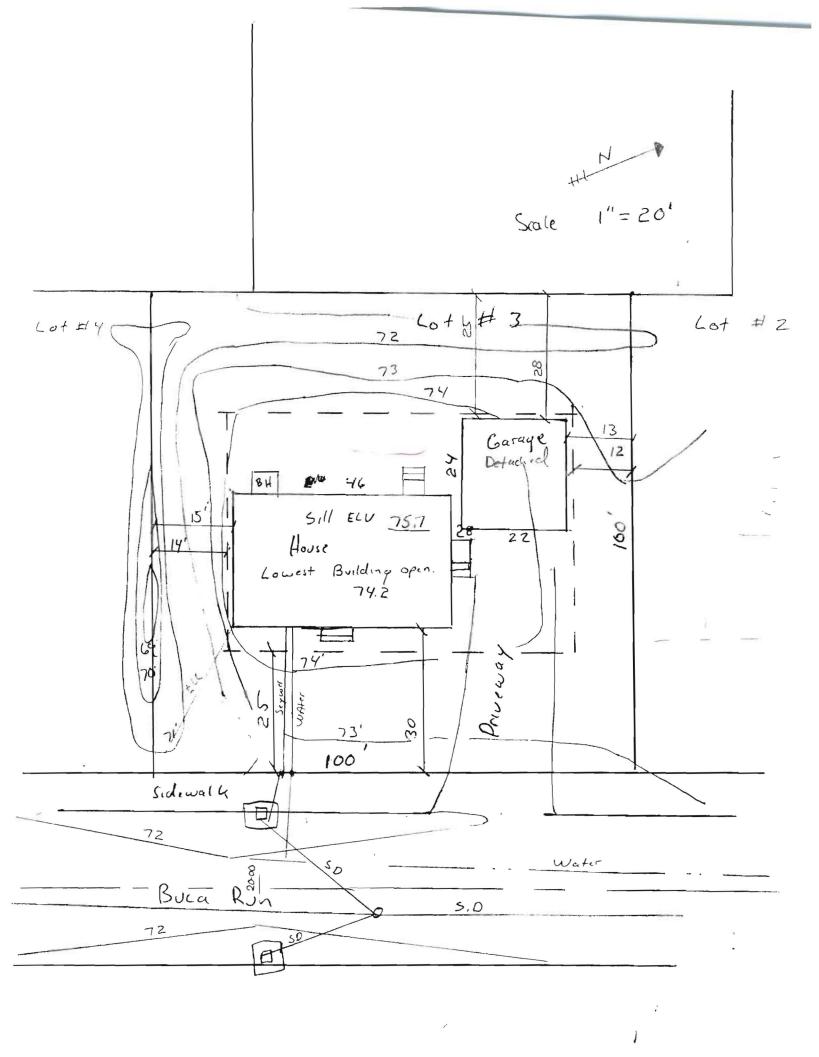

|                                                                                     | DENDOM                                |                          |
|-------------------------------------------------------------------------------------|---------------------------------------|--------------------------|
| Custom Built Homes of Maine                                                         |                                       | 8/26/98                  |
| Applicant                                                                           |                                       | Application Date         |
| 27 Main St, Windham, ME 04062                                                       |                                       | Buca Run 68 (Lot #3)     |
| Applicant's Mailing Address                                                         |                                       | Project Name/Description |
| David McCarthy                                                                      | 68 Buca Run                           |                          |
| Consultant/Agent                                                                    | Address of Proposed Site              |                          |
| 892-3149                                                                            | 336-H-053                             |                          |
| Applicant or Agent Daytime Telephone, Fax                                           | Assessor's Reference: Ch              | art-Block-Lot            |
| DRC Conditions of                                                                   | Approval                              |                          |
| Approved subject to Site Plan Review (Addendum) Conditions of Approval:             |                                       |                          |
| All damage to sidewalk, curb, street, or public utilities shall be repaired to      | City of Portland standards prior to   |                          |
| issuance of a Certificate of Occupancy.                                             |                                       |                          |
| Two (2) City of Portland approved species and size trees must be planted            | on your street frontage prior to      |                          |
| issuance of a Certificate of Occupancy.                                             |                                       |                          |
| Your new street address is now 68 Buca Run                                          |                                       |                          |
| , the number must be displayed on the street frontage of your house prior to        | issuance of a Certificate of Occupa   | ncy.                     |
| The Development Review Coordinator (874-8300 ext.8722) must be notified             | ed five (5) working days              |                          |
| prior to date required for final site inspection. Please make allowances for co     | mpletion of site plan requirements    |                          |
| determined to be incomplete or defective during the inspection. This is esser       | ntial as all site plan requirements m | ust                      |
| be completed and approved by the Development Review Coordinator prior to            | issuance of a Certificate of          |                          |
| Occupancy. Please schedule any property closing with these requirements in          | n mind.                               |                          |
| Show all utility connections: water, sanitary, sewer, storm drain, electric, to     | elephone, cable.                      |                          |
| A sewer permit is required for you project. Please contact Carol Merritt at         | 874-8300, ext . 8828. The Wastew      | /ater                    |
| and Drainage section of Public Works must be notified five (5) working days         | prior to sewer connection to          |                          |
| schedule an inspector for your site.                                                |                                       |                          |
| As-built record information for sewer and stormwater service connections            | must be submitted to Public Works     | S                        |
| Engineering Section (55 Portland Street) and approved prior to issuance of a        | a Certificate of Occupancy.           |                          |
| The building contractor shall check the subdivision recording plat for pre-         | determined first floor elevation      |                          |
| and establish the first floor elevation (FFE) and sill elevation (SE) to be set a   | bove the finish street/curb elevation |                          |
| ⇒ allow for positive drainage away from entire footprint of building.               |                                       |                          |
| The site contractor shall establish finish grades at the foundation, bulkhea        | d and basement windows to be in       |                          |
| conformance with the first floor elevation (FFE) and sill elevation (SE) set by     | the building contractor to provide    |                          |
| for positive drainage away from entire footprint of building.                       |                                       |                          |
| A drainage plan shall be submitted to and approved by Development Review            | ew Coordinator showing first floor    |                          |
| slavation (FFE), sill elevation (SE), finish street/curb elevation, lot grading, ex | xisting and proposed contours,        |                          |
| rainage patterns and paths, drainage swales, grades at or near abutting pro-        | pperty lines, erosion control devices |                          |
| and locations and outlets for drainage from the property.                           |                                       |                          |
| The Development Review Coordinator reserves the right to require addition           | nal lot grading or other drainage     |                          |
| provements as necessary due to field conditions.                                    |                                       |                          |
| Eroded soil shall be contained on-site. Silt fence shall be installed down          | gradient                              |                          |
| f all disturbed area. A crushed stone construction entrance is required.            |                                       |                          |

**Planning Conditions of Approval** 

The finish grade at the right of way shall be a minimum of 9" above road centerline.