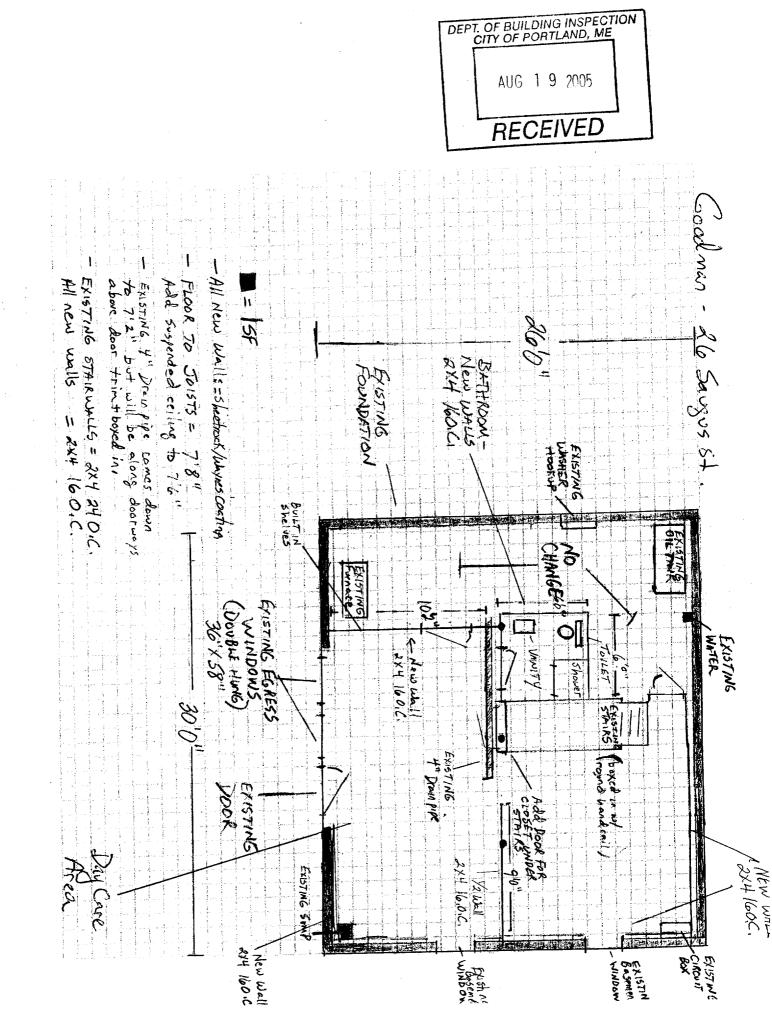

- 1) My home occupation will occupy approximately 286 square feet (13%) of floor area of the residence.
- 2) There will be no outside storage or display of materials and/or goods associated with the business.
- 3) Storage of material necessary for the business is minimal and will be included in the 286 square feet of floor space mentioned above.
- 4) There will be no external signage related to my home occupation.
- 5) No exterior alterations to the residence are necessary.
- 6) My driveway is 458 Square yards and allows for more vehicles to park off street than would be dropping off or picking up children at any one time.
- 7) No objectionable effects will result from my home occupation.
- 8) I will not require the services of any employees.
- 9) There will be no traffic beyond that which is already generated by various neighborhood social functions.
- 10) No vehicles of 6000 pounds gross weight are necessary for my home occupation.

Attached you will find a copy of the floor plan showing the dimensions and area of the home occupation space. My husband and I are joint owners of the building. Thank you for your assistance in this matter.