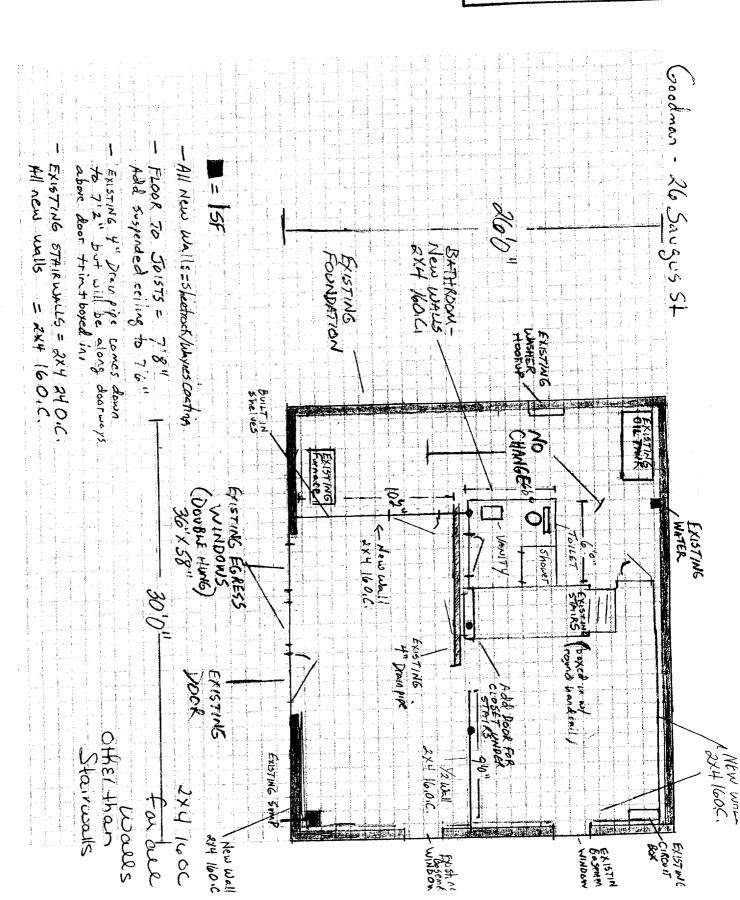

- 1) My home occupation will occupy approximately 286 square feet (13%) of floor area of the residence.
- 2) There will be no outside storage or display of materials and/or goods associated with the business.
- 3) Storage of material necessary for the business is minimal and will be included in the 286 square feet of floor space mentioned above.
- 4) There will be no external signage related to my home occupation.
- 5) No exterior alterations to the residence are necessary.
- 6) My driveway is 458 Square yards and allows for more vehicles to park off street than would be dropping off or picking up children at any one time.
- 7) No objectionable effects will result from my home occupation.
- 8) I will not require the services of any employees.
- 9) There will be no traffic beyond that which is already generated by various neighborhood social functions.
- 10) No vehicles of 6000 pounds gross weight are necessary for my home occupation.

Attached you will find a copy of the floor plan showing the dimensions and area of the home occupation space. My husband and I are joint owners of the building. Thank you for your assistance in this matter.