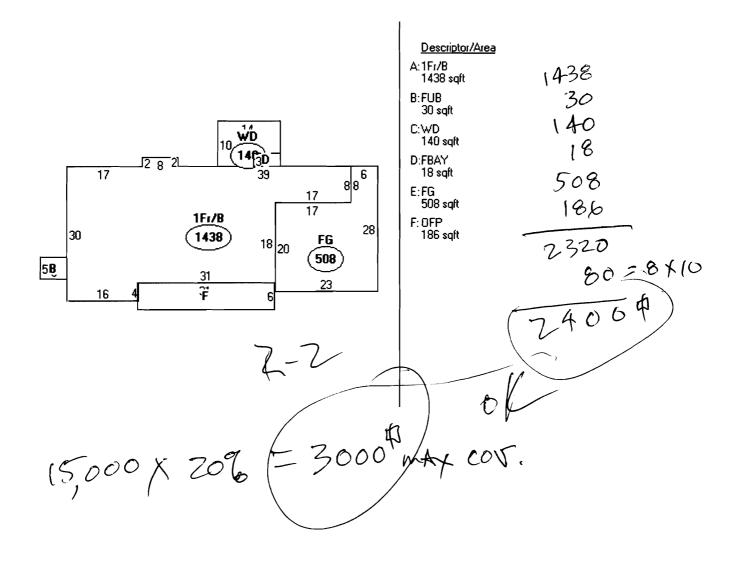

| Location/Address of Construction:                                                                                                                                                                                                                    | 77 P                                                                                                             | xica -                  |                    |                                    |  |  |
|------------------------------------------------------------------------------------------------------------------------------------------------------------------------------------------------------------------------------------------------------|------------------------------------------------------------------------------------------------------------------|-------------------------|--------------------|------------------------------------|--|--|
| Total Square Footage of Proposed Structure                                                                                                                                                                                                           |                                                                                                                  | Square Footage          | of Lot             |                                    |  |  |
| 80 Sy FT                                                                                                                                                                                                                                             |                                                                                                                  |                         | 15,000             |                                    |  |  |
| Tax Assessor's Chart, Block & Lot                                                                                                                                                                                                                    | Owner:                                                                                                           | ············            |                    | Telephone:                         |  |  |
| Chart# Block# Lot#                                                                                                                                                                                                                                   |                                                                                                                  |                         | ,                  | C 00 11 7 21/                      |  |  |
|                                                                                                                                                                                                                                                      | Davin + Many WALTEN \$99-453                                                                                     |                         |                    |                                    |  |  |
| Lessee/Buyer's Name (If Applicable)                                                                                                                                                                                                                  | Applicant name, address & telephone: Cost Of                                                                     |                         |                    |                                    |  |  |
|                                                                                                                                                                                                                                                      | JAJID W. WALTON Work: \$<br>77 Baca Rum Fee: \$                                                                  |                         |                    | Work: \$                           |  |  |
|                                                                                                                                                                                                                                                      | 778                                                                                                              | LA RUN-                 |                    | Fee: \$                            |  |  |
|                                                                                                                                                                                                                                                      |                                                                                                                  | Tol M O                 | 4105               |                                    |  |  |
| STIL                                                                                                                                                                                                                                                 |                                                                                                                  | >                       | 79-7534            | C of O Fee: \$                     |  |  |
| Current Specific use: <u>S+H</u>                                                                                                                                                                                                                     |                                                                                                                  |                         |                    |                                    |  |  |
| If vacant, what was the previous use?                                                                                                                                                                                                                |                                                                                                                  | ·······                 |                    |                                    |  |  |
| Proposed Specific use:                                                                                                                                                                                                                               |                                                                                                                  |                         |                    |                                    |  |  |
| Project description: 8'x 10' She                                                                                                                                                                                                                     | n.                                                                                                               |                         |                    |                                    |  |  |
|                                                                                                                                                                                                                                                      |                                                                                                                  | 1£                      |                    |                                    |  |  |
| 21/2" Uyarl                                                                                                                                                                                                                                          |                                                                                                                  |                         |                    |                                    |  |  |
| BASE TO be 3/                                                                                                                                                                                                                                        | " Ply wex                                                                                                        | 1 on Exp.               | FAAME F            | N. <u>F.</u>                       |  |  |
| Contractor's name, address & telephone:                                                                                                                                                                                                              |                                                                                                                  |                         |                    |                                    |  |  |
|                                                                                                                                                                                                                                                      | In De '                                                                                                          | 11 Walnu                |                    |                                    |  |  |
| Mailing address:                                                                                                                                                                                                                                     | Phone: $8^{\circ}$                                                                                               | 10. WHE10N              | ( 838 117          | 15                                 |  |  |
|                                                                                                                                                                                                                                                      | Who should we contact when the permit is ready: Day in W. Walson<br>Mailing address: Phone: 899-4534 OK ESE 1175 |                         |                    |                                    |  |  |
|                                                                                                                                                                                                                                                      |                                                                                                                  |                         |                    | $\wedge$                           |  |  |
|                                                                                                                                                                                                                                                      |                                                                                                                  |                         |                    | CTION                              |  |  |
| Please submit all of the information out                                                                                                                                                                                                             | lined in the                                                                                                     | Commercial A            | pplication         | Hecklist.                          |  |  |
| Failure to do so will result in the automa<br>In order to be sure the City fully understands the ful                                                                                                                                                 | atic denial o                                                                                                    | f your permit.          | JUIL DINGLAND      |                                    |  |  |
| In order to be sure the City fully understands the ful                                                                                                                                                                                               | l scope of the p                                                                                                 | roject, the planoin     | of d Developp      | new Department may                 |  |  |
| request additional information prior to the issuance                                                                                                                                                                                                 | or a permit. Foi                                                                                                 | r further miorinano     | n visit us on jun  | ne at                              |  |  |
| www.portlandmaine.gov, stop by the Building Inspections office, room 315 City Hall or call 874-8703.                                                                                                                                                 |                                                                                                                  |                         |                    |                                    |  |  |
| www.portlandmaine.gov, stop by the Building Inspections office, room 315 City Hall or call 874-8703.<br>I hereby certify that I am the Owner of record of the named property, or that the owner of record such and the proposed work and that I have |                                                                                                                  |                         |                    |                                    |  |  |
| I hereby certify that I am the Owner of record of the nam                                                                                                                                                                                            | ed property, or th                                                                                               | hat the owner of record | rd wet prizes the  | proposed work and that I have      |  |  |
| been authorized by the owner to make this application as                                                                                                                                                                                             | his/her authorize                                                                                                | d agent. I agree 🗛 co   | onform to all appl | licable laws of this jurisdiction. |  |  |
| In addition, if a permit for work described in this applicati<br>authority to enter all areas covered by this permit at any re                                                                                                                       |                                                                                                                  |                         |                    |                                    |  |  |
|                                                                                                                                                                                                                                                      |                                                                                                                  | I and                   | 1                  |                                    |  |  |
| Signature of applicant:                                                                                                                                                                                                                              |                                                                                                                  |                         | Date: 09           |                                    |  |  |
| orguniture or application the                                                                                                                                                                                                                        |                                                                                                                  |                         | Date: 09           | -29-06                             |  |  |