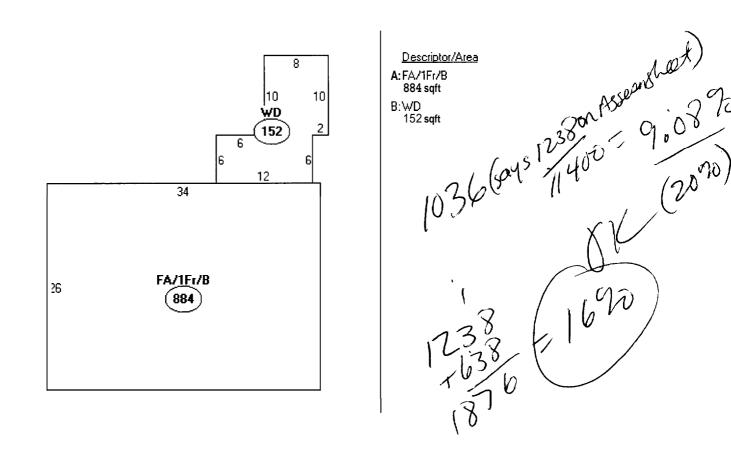

#### **Property Information**

| Year Built   | <b>Style</b> | Story Height | <b>Sq. Bt.</b> | Total Acres  |           |
|--------------|--------------|--------------|----------------|--------------|-----------|
| 1993         | Cape         | 1            | 1238           | 0.262        |           |
| Bedrooms     | Full Baths   | Half Baths   | Total Rooms    | <b>Attic</b> | Basement  |
| 3            | 1            | 1            | 6              | Full Finsh   | Full      |
| Outbuildings | Quantity     | Year Built   | Size           | Grade        | Condition |