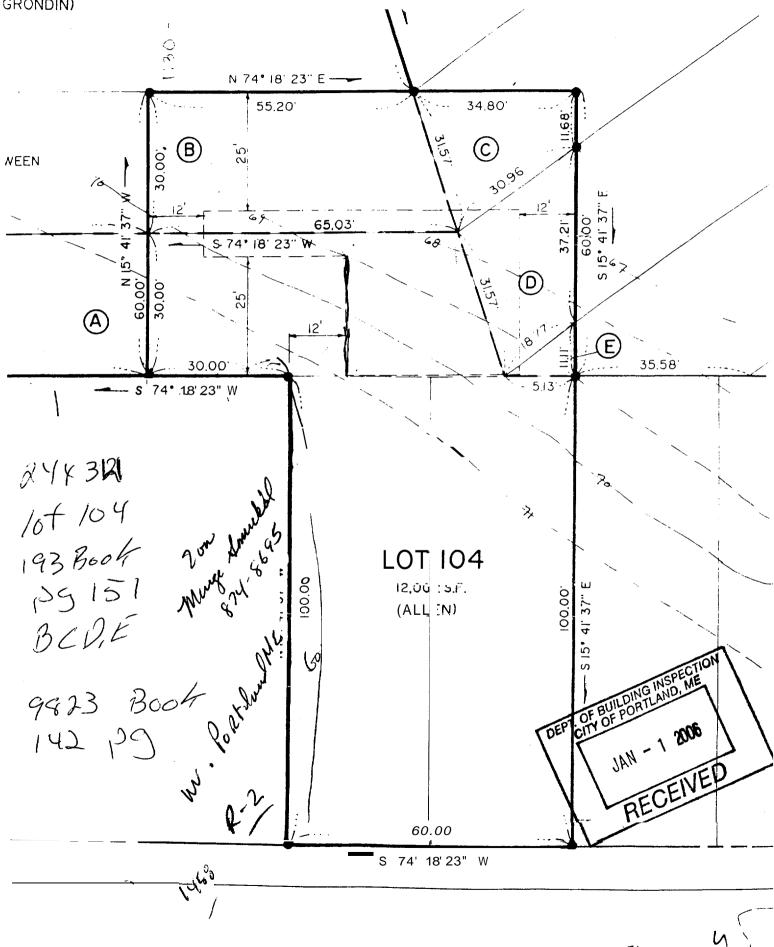

This is not a permit; you may not commence ANY work until the permit is issued.

14.418 S.F. GROŇDIN)

Applicant: Maria STRONG Date: 01/18/05 C-B-L: 336-A-006 Address: CHECK-LIST AGAINST ZONING ORDINANCE Date - 01/18/06 Zone Location - R2 Interior or corner lot - NO Proposed Use/Work - New Garage Servage Disposal -Front Yard - 25 FT Required of 5 + shown (Check FRON Rome Var 25FT D. Rear Yard- 25FT Required 25+ 8 hown - 12 Shown Side Yard - 12 FT Required Projections -Width of Lot-Height - 1 STOREY Lol Area - 11400 S& FT Lot Coverage/ Impervious Surface - 20% Area per Family -Off-street Parking -Landing Bays -Site Plan -Shoreland Zoning/Stream Protection -Flood Plains -