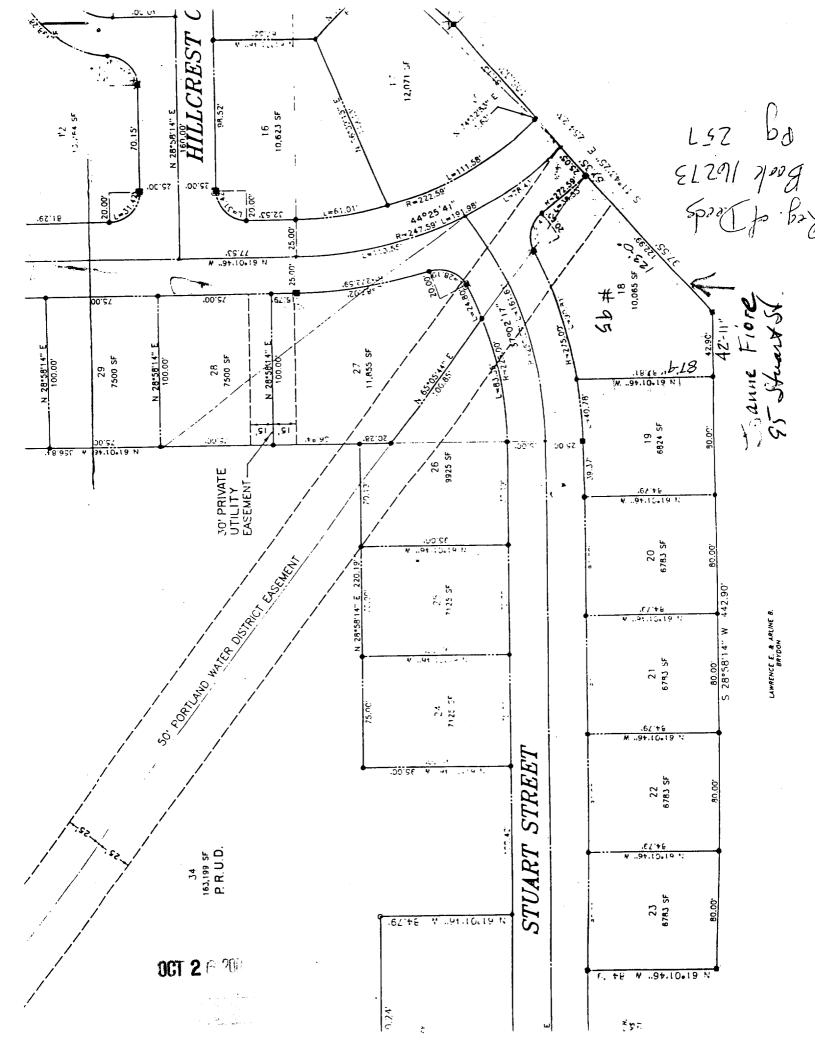

### Current Owner Information

| 0 011 01                 |                  |                      |                                                       |                      |                  |
|--------------------------|------------------|----------------------|-------------------------------------------------------|----------------------|------------------|
|                          | Card Number      |                      | l of l                                                |                      |                  |
|                          | Parcel ID        |                      | 336 LO32001                                           |                      |                  |
|                          | Location         |                      | 95 STUART ST                                          |                      |                  |
|                          | Land Use         |                      | SINGLE FANILY                                         |                      |                  |
|                          | Owner Address    |                      | FIORE JOANE<br>95 STUART ST<br>PORTLAND NE 04103      |                      |                  |
|                          | Book/Page        |                      | 16273/257                                             |                      |                  |
|                          | Legal            |                      | 336-L-32 337-C-95<br>STUART ST<br>LYNN ST<br>11874 SF |                      |                  |
|                          | Valuatior        | Information          |                                                       |                      |                  |
|                          | Land             | Building             | Total                                                 |                      |                  |
|                          | ¢33,600          | \$72 <b>.</b> 870    | ≑106,470                                              |                      |                  |
| Property Infor           | mation           |                      |                                                       |                      |                  |
| Year Built<br>1989       | Style<br>Cape    | Story Height<br>1.5  | Sg. Ft.<br>1344                                       | Total Acres<br>0.273 |                  |
| 1000                     | Capo             |                      |                                                       |                      |                  |
| Bedrooms<br>4            | Pull Baths<br>2  | Half Baths           | Total Rooms<br>L                                      | Attic<br>None        | Basement<br>Full |
|                          |                  |                      |                                                       |                      |                  |
| Outbuildings             |                  |                      |                                                       |                      |                  |
| Туре                     | Quantity         | Year Built           | Size                                                  | Grade                | Condition        |
|                          |                  |                      |                                                       |                      |                  |
| Sales Inf                | ormation         |                      |                                                       |                      |                  |
| Date                     |                  | ype                  | Price<br>\$134,000                                    | Book/Pag<br>16273-25 |                  |
| 05/07/2001<br>02/01/1995 |                  | ⊦ BLDING<br>⊧ BLDING | \$101,400<br>\$101,400                                | 11808-15             |                  |
|                          |                  |                      |                                                       |                      |                  |
|                          |                  | Picture and          | Sketch                                                |                      |                  |
|                          | Pict             | ure Sketch           | <u>Tax Map</u>                                        |                      |                  |
|                          |                  |                      |                                                       |                      |                  |
|                          |                  | k here to view Tax   |                                                       |                      |                  |
| Any information c        | oncerning tax na | vments should be a   | lirected to the Trea                                  | surv office at 87    | 74-8490 or e.    |