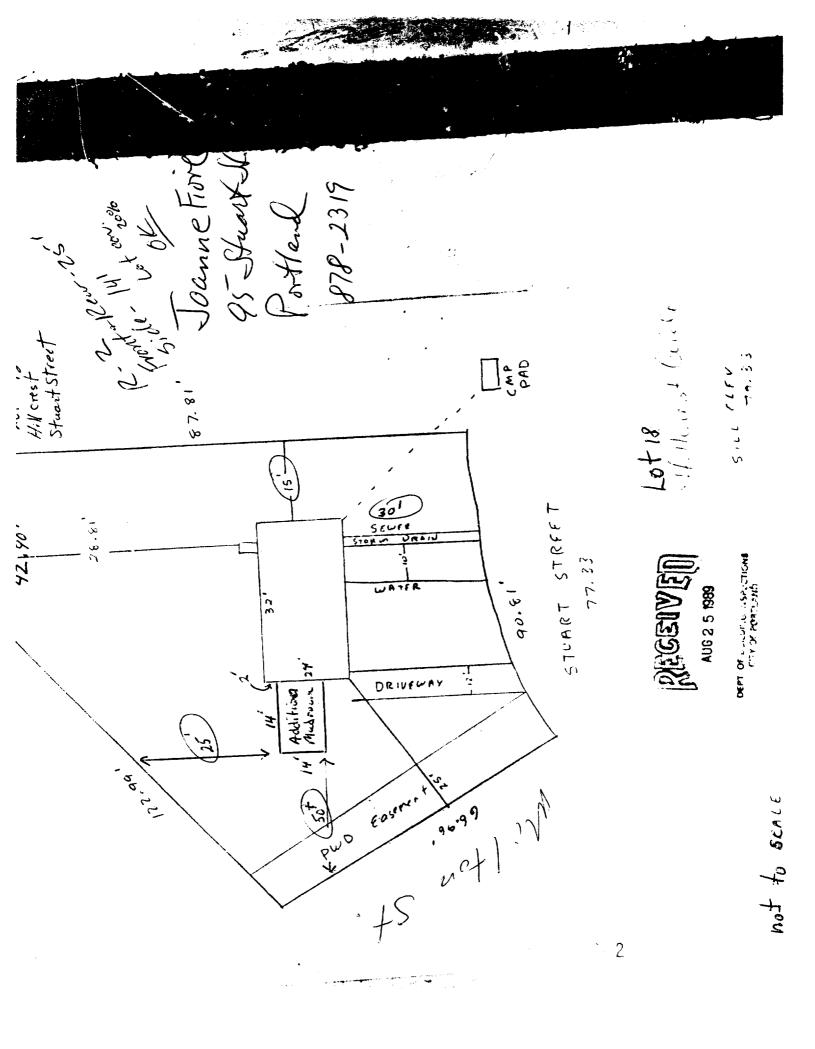

#### Joanne Fiore 95 Stuart St. Portland, Maine **\$78-2319** Permit Application House Addition: Mudroom

Construction specifications:

The addition is a 14' x 8' mudroom with a 14' x 6' covered porch attached to the existing home. See plan. The mudroom will be supported by four 10" concrete tubes buried at leas 40" below grade. Need 48 The mudroom porch will be supported by four 10' concrete tubes buried at least 40° below grade. The mudroom and porch will be attached to the house with a ledger bolted to the existing house sill. The mudroom will be supported by four 6" x 6" pressure treated posts anchored with ties to the concrete tubes. The porch will be supported by four 4" x 4" pressure treated posts anchored with ties to the concrete tubes. The porch roof will be supported with four turned 4" x 4" posts. The mudroom floor will be constructed using 2" x 10" joists tied with 2" x 10" joist hangers. The mudroom floor will be insulated with fiberglass insulation. The porch floor will be constructed using 2" x 6" joists tied with 2" x 6" joist hangers./ The sub floor of the mudroom will be constructed using  $\frac{3}{4}$ " plywood. The walls will be constructed using 2" x 6" lumber and sheathed with  $\frac{1}{2}$ " plywood. The roof will be constructed with 2" x 8" rafters and insulated with fiberglass insulation The roof will be sheathed with 5/8" plywood and 25 year shingles, The exterior walls will be covered with vinyl siding. The mudroom will be heated with electric heat.