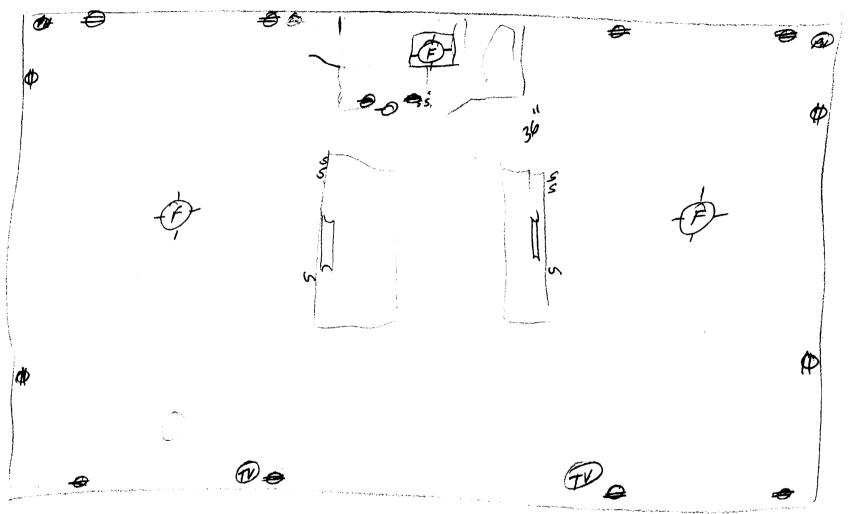

FRANK & BULLTTE DIGLORIA

240 FLOOR 13 LEISURE EN PORTLAND 2X4 STUDS RIG EXT. WALLS RBO IN CEILING (FAN BOX) BAHH = (<4' APART = GFCI = SEPERCUT) (IGHT & FAN IT/20401) | 1- BED I- BED I- BED

GORAGE AHIC

Form # P 04