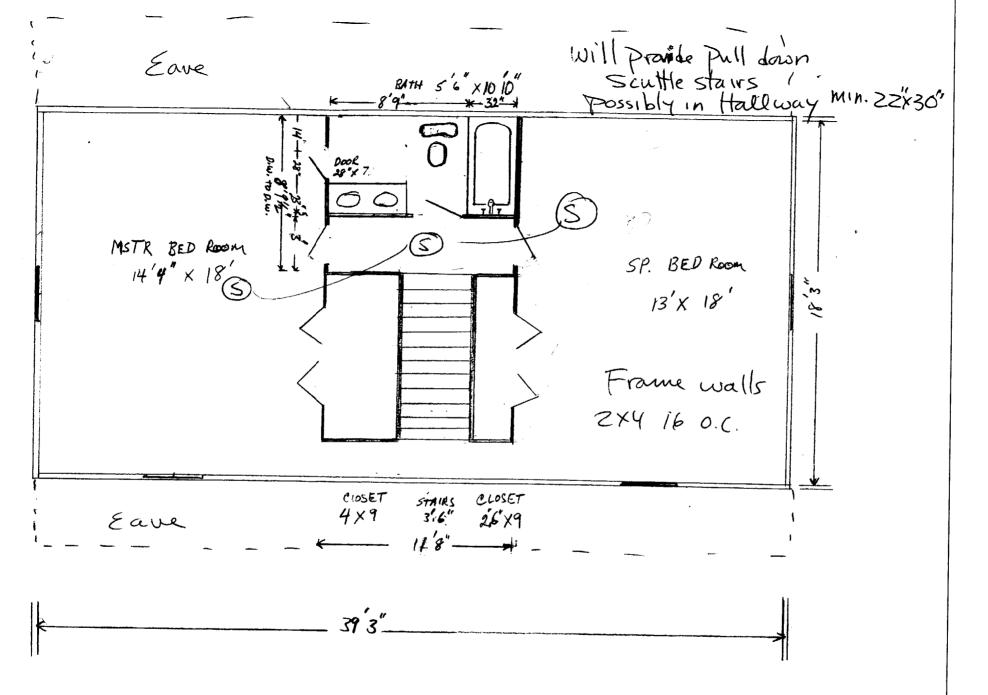

FRANK & BULLTTE DIGLORIA

240 FLOOR 13 LEISURE EN PORTLAND 2X4 STUDS RIG EXT. WALLS RBO IN CEILING (FAN BOX) BAHH = (<4' APART = GFCI = SEPERCUT) (IGHT & FAN IT/20401) | 1- BED I- BED I- BED

GORAGE AHIC

Form # P 04