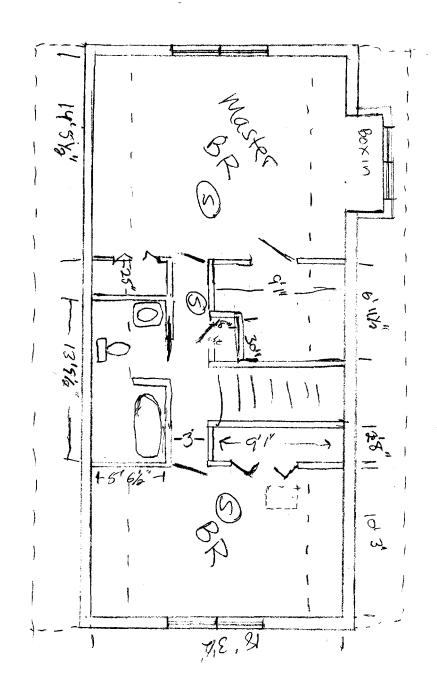

| Location/Address of Construction: 32                                                                                                  | s heisu                                                       | re La                                                 | ne            |                                              |                                                                  |  |
|---------------------------------------------------------------------------------------------------------------------------------------|---------------------------------------------------------------|-------------------------------------------------------|---------------|----------------------------------------------|------------------------------------------------------------------|--|
| Total Square Footage of Proposed Structu 760 Sq. ft. t/-                                                                              | ur <del>o</del>                                               | Square Footage of Lot<br>Share & (P. R. U.D.) 3.82 AC |               |                                              |                                                                  |  |
| · ·                                                                                                                                   |                                                               | l M.                                                  | Staniseu      |                                              | elephone:<br>878-9553                                            |  |
| Lessee/Buyer's Name (If Applicable)  N/A                                                                                              | Applicant n<br>telephone:<br>Paul III.<br>33 Leis<br>Pattan & | Stanise                                               | wski          | I WOIK                                       | of 8000 RW<br>\$ <del>17,000</del><br>\$ <del>142 00</del> 79 °C |  |
| Current use: Unfinished Second                                                                                                        | story                                                         |                                                       |               |                                              |                                                                  |  |
| If the location is currently vacant, what wo                                                                                          | ıs prior use: _                                               |                                                       |               | <u>.                                    </u> |                                                                  |  |
| Approximately how long has it been vaca                                                                                               | nt:                                                           |                                                       |               |                                              |                                                                  |  |
| Proposed use: <u>two bed rooms ar</u><br>Project description:                                                                         | nd full b                                                     | ath                                                   |               |                                              |                                                                  |  |
| Contractor's name, address & telephone:                                                                                               |                                                               | (939                                                  | -9879)        |                                              |                                                                  |  |
| Who should we contact when the permit i Mailing address:                                                                              | s ready: Ro                                                   | Lantern Alan                                          | SON, SOR H    | ome I                                        | mprovement                                                       |  |
| We will contact you by phone when the p<br>review the requirements before starting an<br>and a \$100.00 fee if any work starts before | ermit is ready<br>y work, with a                              | r. You must<br>a Plan Revie                           | come in and p | olck up<br>ork ord                           | the permit and                                                   |  |
| F THE REQUIRED INFORMATION IS NOT INCLU                                                                                               | IDED IN THE SI                                                | JBMISSIONS                                            | THE PERMIT WI |                                              |                                                                  |  |

60 ft Trian 160ft Base molling go 8' Suraping 6 2×6×8' - headers 10 4x8 1/2 COX Plywood affic just above center 130 2×4×F' Suds 16 O.C. 11 1×4×5' Exzenson Jams 8 1×6×8 P.he 2 32XED Doors 2 36,480 Bifold Doors 1 24x80 Door 4'X8' 3/4 Brich Plywood 5 4x8 x34 MDF 1 32 + 80 Door Blank 1 Pocker Door Vit 1 Pull Down ATTIC, STURS 30 Rulls R30 Insulution 12 Rells R-19 well Institution