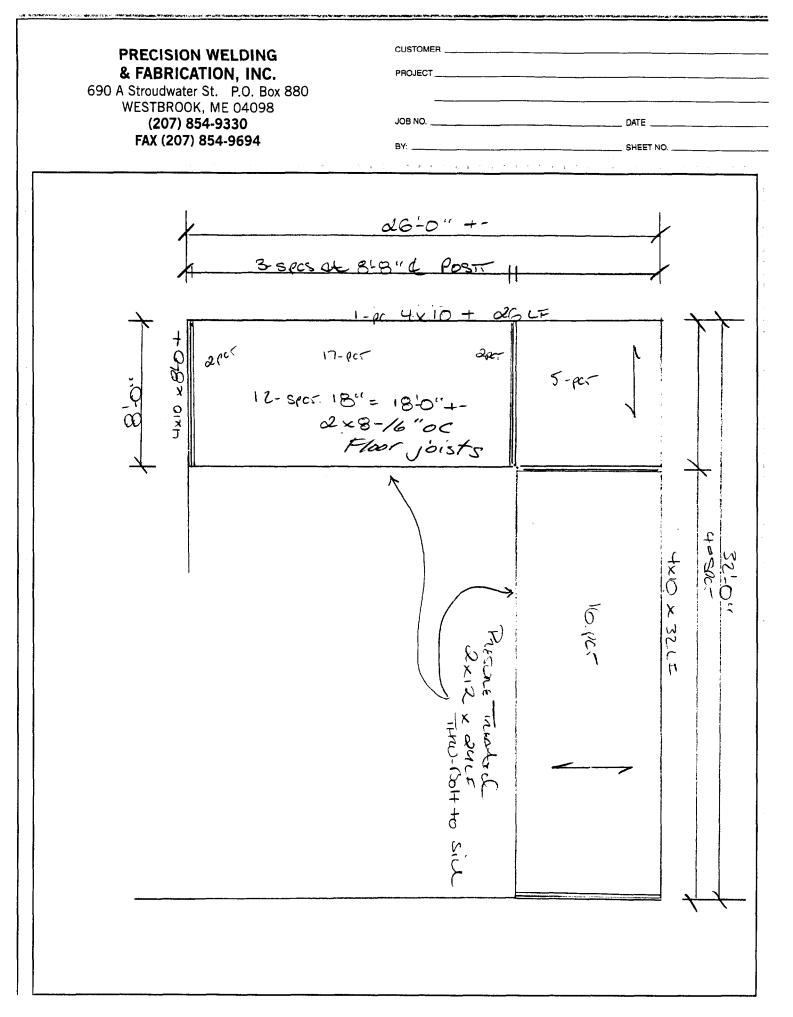

Planning Department on the 4th floor of City Hall

Bound of miNEBS CUST1 M printing service (1999) decreased in NERS, which Potential and MARSE (www.netis.com

| PRECISION WELDING                                                                                                | CUSTOMER                         |                                       |  |  |
|------------------------------------------------------------------------------------------------------------------|----------------------------------|---------------------------------------|--|--|
| & FABRICATION, INC.                                                                                              | PROJECT                          |                                       |  |  |
| 690 A Stroudwater St. P.O. Box 880<br>WESTBROOK, ME 04098<br>(207) 854-9330                                      | JOB NO                           |                                       |  |  |
| FAX (207) 854-9694                                                                                               | ВҮ:                              |                                       |  |  |
|                                                                                                                  |                                  |                                       |  |  |
| DECK FROMIN-5-                                                                                                   |                                  |                                       |  |  |
| duid x 24 LF Presone -<br>" x 186F "                                                                             | 11                               |                                       |  |  |
| $x = \frac{1}{2} \begin{cases} 6 \times 10 \times 32 - LF \\ 11 \times 26 - LF \\ 11 \times 16 - LF \end{cases}$ | ASE FACIAL HEAdlow               |                                       |  |  |
| 9- CoxCox 12ft "Pos                                                                                              | str "                            | :                                     |  |  |
| ₩4+ § 9 - 6×6×8±0 " Kr                                                                                           | les bucke mak.                   | · · · · · · · · · · · · · · · · · · · |  |  |
| 46 - ax8x 8-0"                                                                                                   |                                  |                                       |  |  |
| 400-5906. dech mat. =                                                                                            |                                  |                                       |  |  |
| 9 - SONO- TULJET × 6-0                                                                                           |                                  |                                       |  |  |
| 20-6×10 RAFTERT × 12-0"                                                                                          |                                  |                                       |  |  |
| 696 Sq. Ct. Root Dech                                                                                            |                                  |                                       |  |  |
| 696 saft. ROOFing MATUR                                                                                          | mil                              |                                       |  |  |
| connection plate materix                                                                                         | $il = 100^{\circ 2}$             |                                       |  |  |
| Anchonoge, allow                                                                                                 | = <sup>\$\$</sup> 500 ° <u>U</u> |                                       |  |  |
| concrete for sono -TUTIET                                                                                        | z.                               |                                       |  |  |
| one French close = C                                                                                             | 200 <sup>00</sup>                |                                       |  |  |
| STAIR- =<br>(Honchasil/Cooandrait                                                                                |                                  |                                       |  |  |
| Anchon- fin Poste = 100                                                                                          |                                  |                                       |  |  |