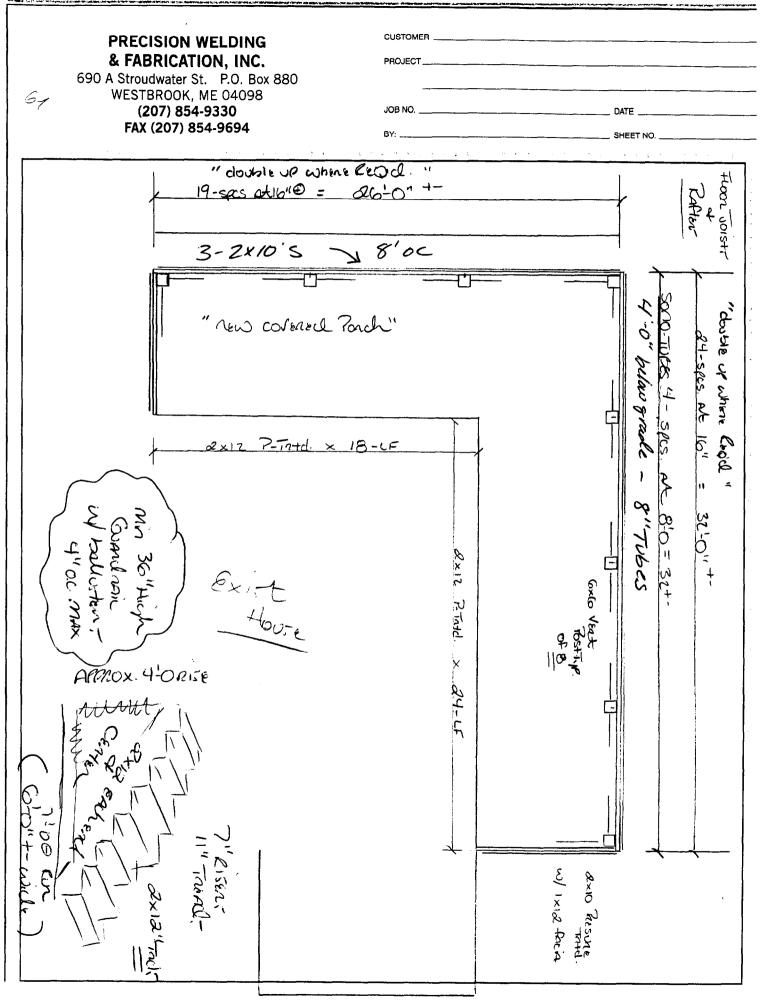

Planning Department on the 4th floor of City Hall

Bound of miNEBS CUST1 M printing service (1999) decreased in NERS, which Potential and MARSE (www.netis.com

| PRECISION WELDING                                                                                                | CUSTOMER                         |                                       |  |  |
|------------------------------------------------------------------------------------------------------------------|----------------------------------|---------------------------------------|--|--|
| & FABRICATION, INC.                                                                                              | PROJECT                          |                                       |  |  |
| 690 A Stroudwater St. P.O. Box 880<br>WESTBROOK, ME 04098<br>(207) 854-9330                                      | JOB NO                           |                                       |  |  |
| FAX (207) 854-9694                                                                                               | ВҮ:                              |                                       |  |  |
|                                                                                                                  |                                  |                                       |  |  |
| DECK FROMIN-5-                                                                                                   |                                  |                                       |  |  |
| duid x 24 LF Presone -<br>" x 186F "                                                                             | 11                               |                                       |  |  |
| $x = \frac{1}{2} \begin{cases} 6 \times 10 \times 32 - LF \\ 11 \times 26 - LF \\ 11 \times 16 - LF \end{cases}$ | ASE FACIAL HEAdlow               |                                       |  |  |
| 9- CoxCox 12ft "Pos                                                                                              | str "                            | :                                     |  |  |
| ₩4+ § 9 - 6×6×8±0 " Kr                                                                                           | les bucke mak.                   | · · · · · · · · · · · · · · · · · · · |  |  |
| 46 - ax8x 8-0"                                                                                                   |                                  |                                       |  |  |
| 400-5906. dech mat. =                                                                                            |                                  |                                       |  |  |
| 9 - SONO- TULJET × 6-0                                                                                           |                                  |                                       |  |  |
| 20-6×10 RAFTERT × 12-0"                                                                                          |                                  |                                       |  |  |
| 696 Sq. Ct. Root Dech                                                                                            |                                  |                                       |  |  |
| 696 saft. ROOFing MATUR                                                                                          | mil                              |                                       |  |  |
| connection plate materix                                                                                         | $il = 100^{\circ 2}$             |                                       |  |  |
| Anchonoge, allow                                                                                                 | = <sup>\$\$</sup> 500 ° <u>U</u> |                                       |  |  |
| concrete for sono -TUTIET                                                                                        | z.                               |                                       |  |  |
| one French close = C                                                                                             | 200 <sup>00</sup>                |                                       |  |  |
| STAIR- =<br>(Honchasil/Cooandrait                                                                                |                                  |                                       |  |  |
| Anchon- fin Poste = 100                                                                                          |                                  |                                       |  |  |