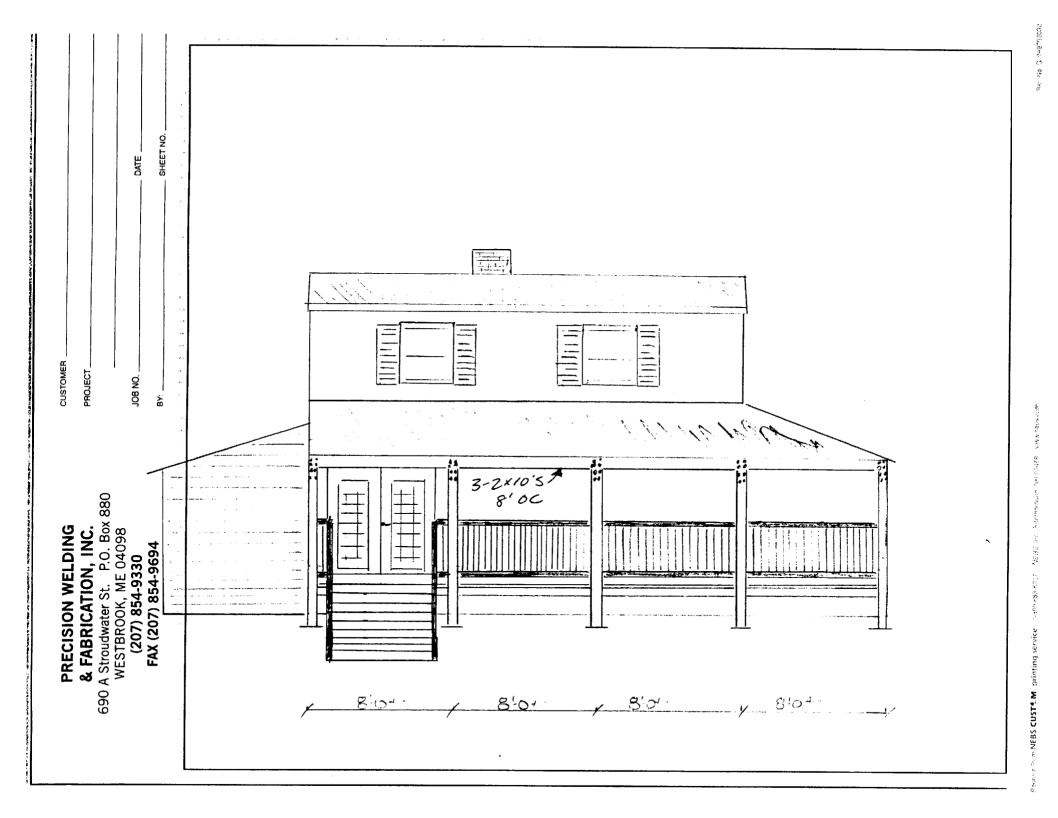

Planning Department on the 4th floor of City Hall

Bound of miNEBS CUST1 M printing service (1999) decreased in NERS, which Potential and MARSE (www.netis.com

| PRECISION WELDING                                                                                                | CUSTOMER                         |                                       |  |  |
|------------------------------------------------------------------------------------------------------------------|----------------------------------|---------------------------------------|--|--|
| & FABRICATION, INC.                                                                                              | PROJECT                          |                                       |  |  |
| 690 A Stroudwater St. P.O. Box 880<br>WESTBROOK, ME 04098<br>(207) 854-9330                                      | JOB NO                           |                                       |  |  |
| FAX (207) 854-9694                                                                                               | ВҮ:                              |                                       |  |  |
|                                                                                                                  |                                  |                                       |  |  |
| DECK FROMIN-5-                                                                                                   |                                  |                                       |  |  |
| duid x 24 LF Presone -<br>" x 186F "                                                                             | 11                               |                                       |  |  |
| $x = \frac{1}{2} \begin{cases} 6 \times 10 \times 32 - LF \\ 11 \times 26 - LF \\ 11 \times 16 - LF \end{cases}$ | ASE FACIAL HEAdlow               |                                       |  |  |
| 9- CoxCox 12ft "Pos                                                                                              | str "                            | :                                     |  |  |
| ₩4+ § 9 - 6×6×8±0 " Kr                                                                                           | les bucke mak.                   | · · · · · · · · · · · · · · · · · · · |  |  |
| 46 - ax8x 8-0"                                                                                                   |                                  |                                       |  |  |
| 400-5906. dech mat. =                                                                                            |                                  |                                       |  |  |
| 9 - SONO- TULJET × 6-0                                                                                           |                                  |                                       |  |  |
| 20-6×10 RAFTERT × 12-0"                                                                                          |                                  |                                       |  |  |
| 696 Sq. Ct. Root Dech                                                                                            |                                  |                                       |  |  |
| 696 saft. ROOFing MATUR                                                                                          | mil                              |                                       |  |  |
| connection plate materix                                                                                         | $il = 100^{\circ 2}$             |                                       |  |  |
| Anchonoge, allow                                                                                                 | = <sup>\$\$</sup> 500 ° <u>U</u> |                                       |  |  |
| concrete for sono -TUTIET                                                                                        | z.                               |                                       |  |  |
| one French close = C                                                                                             | 200 <sup>00</sup>                |                                       |  |  |
| STAIR- =<br>(Honchasil/Cooandrait                                                                                |                                  |                                       |  |  |
| Anchon- fin Poste = 100                                                                                          |                                  |                                       |  |  |