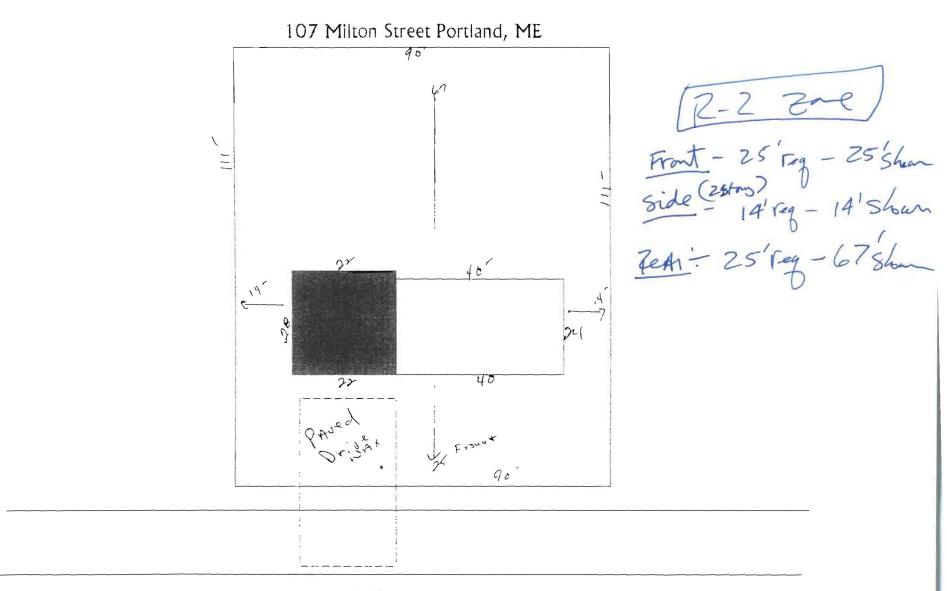

| Location/Address of Construction: | 107 | Milton | SF. | Partland. | ME. 04103 |  |
|-----------------------------------|-----|--------|-----|-----------|-----------|--|
|                                   |     |        |     |           |           |  |

| Tax Assessor's Chart, Block & Lot Number<br>Chart# 336 Block# H Lot#040                        | Owner:<br>Mark Silverman            | Telephone - 7301 - H<br>794 - 7301 - H<br>774 - 5000 X 389 - W |
|------------------------------------------------------------------------------------------------|-------------------------------------|----------------------------------------------------------------|
| Owner's Address:<br>107 Milton St.<br>Portland, ME, 04103                                      | Lessee/Buyer's Name (If Applicable) | Cost Of Work: Fee<br>\$35,000.00 \$204                         |
| Proposed Project Description: (Please be as specific as possible)<br>Single formily dwelling w | it with an a cossory duet           | ling unit for the use                                          |
|                                                                                                | 18-2028-H Re<br>74-8422-W           | æ'd By:                                                        |

#### 3) A Plot Plan (Sample Attached)

If there is expansion to the structure, a complete plot plan (Site Plan) must include:

The shape and dimension of the lot, all existing buildings (if any), the proposed structure and the distance from the actual

- property lines. Structures include decks porches, a bow windows cantilever sections and roof overhangs, as well as, sheds, pools, garages and any other accessory structures.
- Scale and required zoning district setbacks

#### 4) Building Plans (Sample Attached)

A complete set of construction drawings showing all of the following elements of construction:

- Cross Sections w/Framing details (including porches, decks w/ railings, and accessory structures)
- Floor Plans & Elevations
- Window and door schedules
- Foundation plans with required drainage and dampproofing
- Electrical and plumbing layout. Mechanical drawings for any specialized equipment such as furnaces, chimneys, gas equipment, HVAC equipment (air handling) or other types of work that may require special review must be included.