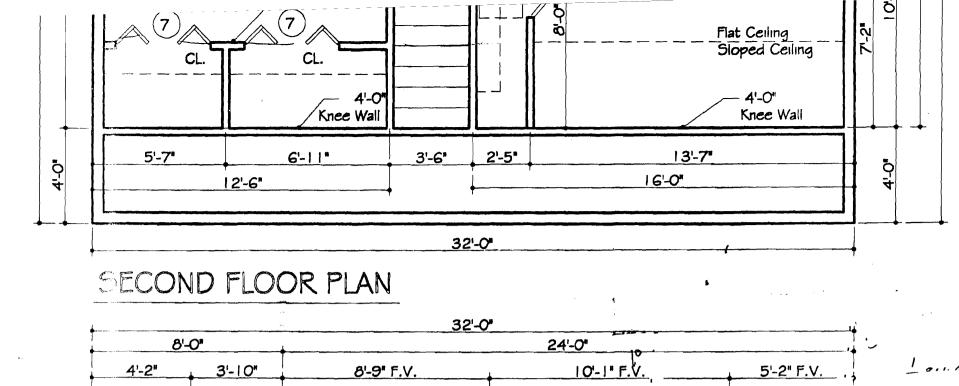

Proposed Use:

Single Family Home - Amendment to permit #07-0902. - 24' x32' cape with full dormer on rear

Proposed Project Description:
Single Family Home - Amendment to permit #07-0902 - 24' x 32' cape with full dormer on rear

Dept: Building Status: Approved with Conditions Reviewer: Tammy Munson Approval Date:

Note: Ok to Issue:

- 1) As discussed, the first floor must be insulated between the basement and the first floor.
- 2) There must be a 2" clearance maintained between the chimney and any combustible material, with draft stopping per code at each level
- 3) The basement is NOT approved as habitable space.
- 4) A copy of the enclosed chimney or fireplace disclosure must be submitted to this office upon completion of the permitted work or for the Certificate of Occupancy.
- 5) The design load spec sheets for any engineered beam(s) / Trusses must be submitted to this office.
- 6) Separate permits are required for any electrical, plumbing, or HVAC systems. Separate plans may need to be submitted for approval as a part of this process.
- 7) As discussed, a 22" x 30" attic access must be provided.
- 8) As discussed, filter fabric must be placed of the drain tile.