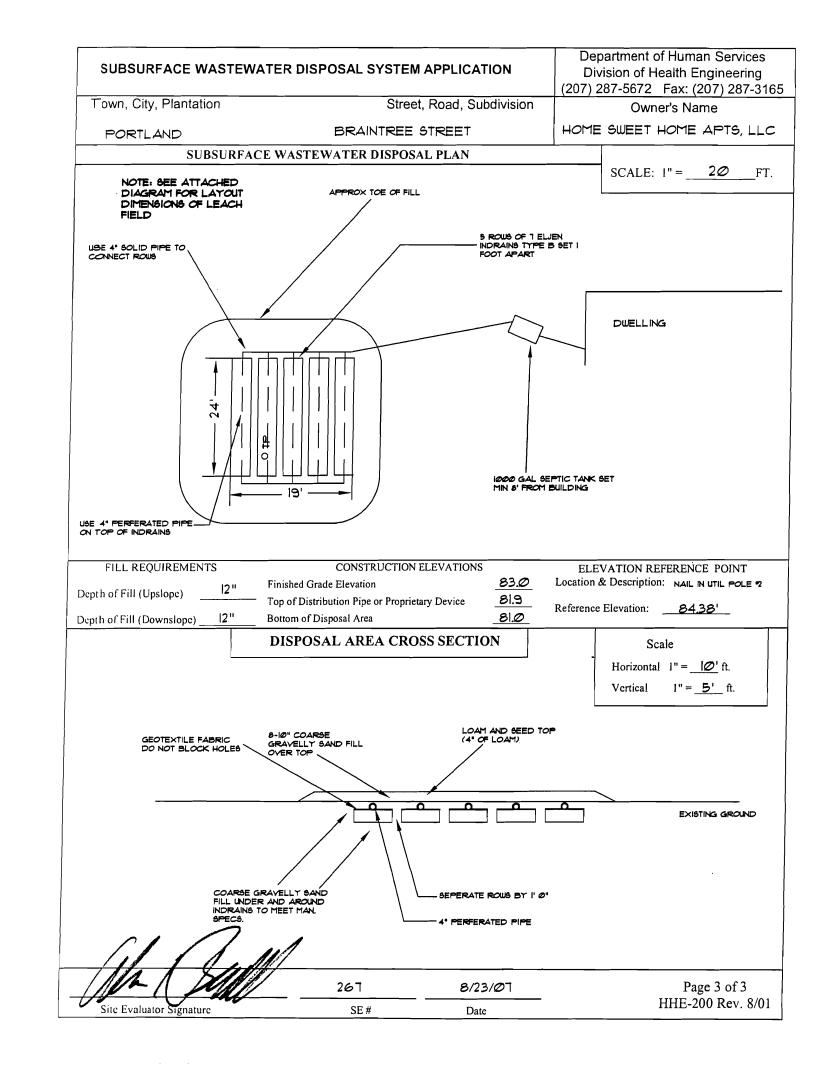

3/31/2008-amachado: Passed the permit on to plan reviewers for their review. Waiting to sign off until get stamped siteplan.

5/1/2008-amachado: Received stamped site plan.

5/1/2008-jmb: waiting for revised HHE 200 from the state with the minimum lot size variance approval

5/12/2008-tmm: wait for HHE 200 form w/varience - told Ted.

5/13/2008-tmm: HOLD FOR SITE ISSUES

5/16/2008-amachado: Received revised foundation and elevation plans from Ted, Custom Built Homes

From: Philip DiPierro