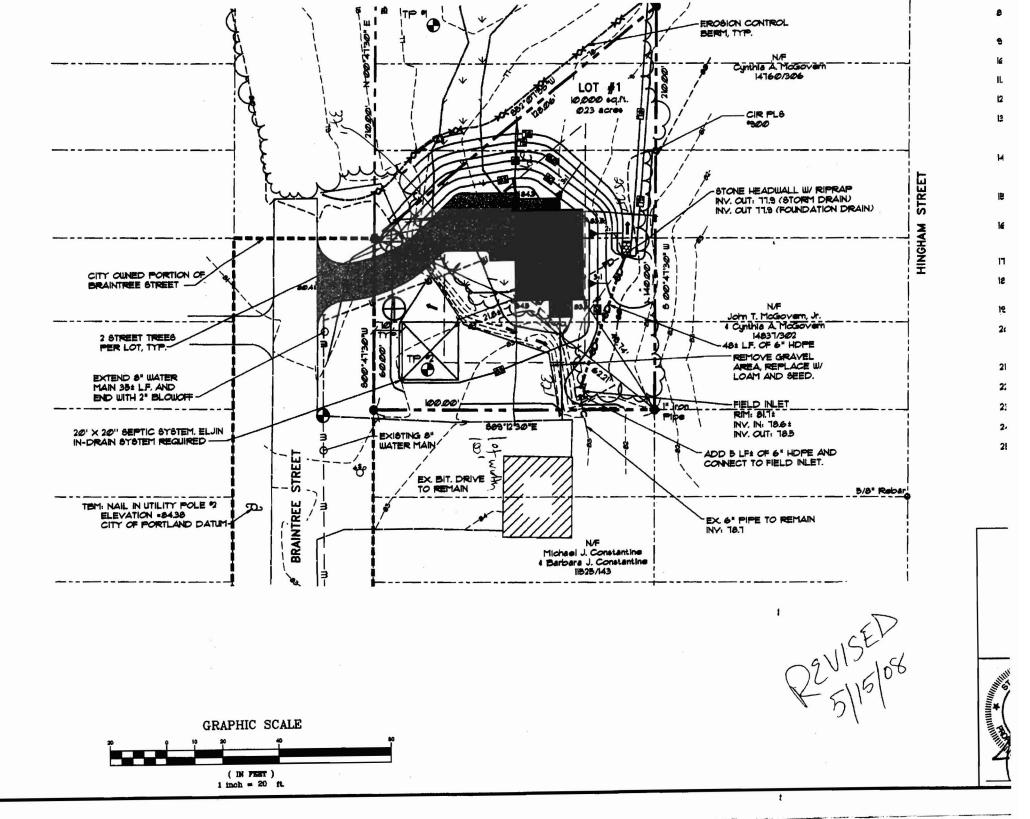

Dept: DRC Status: Approved with Conditions Reviewer: Philip DiPierro Approval Date: 09/28/2007

Note: Reviewed & approved revised site plan as of 5/16/08. OK to issue permit. Same conditions of approval applyOk to Issue: 

| ✓ | as before.

- 1) Erosion and Sedimentation control shall be established prior to soil disturbance, and shall be done in accordance with Best Management Practices, Maine Department of Environmental Protection Technical and Design Standards and Guidelines.
- 2) The Development Review Coordinator reserves the right to require additional lot grading or other drainage improvements as necessary due to field conditions.

- 3) A street opening permit(s) is required for your site. Please contact Carol Merritt ay 874-8300, ext. 8822. (Only excavators licensed by the City of Portland are eligible.)
- 4) All damage to sidewalk, curb, street, or public utilities shall be repaired to City of Portland standards prior to issuance of a certificate of occupancy.
- 5) Two (2) City of Portland approved species and size trees must be planted on your street frontage prior to issuance of a Certificate of Occupancy.
- 6) All Site work (final grading, landscaping, loam and seed) must be completed prior to issuance of a certificate of occupancy.

To: Code Enforcement & Inspections

**Date:** 5/16/2008 2:30:26 PM

Subject: 39 Braintree Street - New construction

I'm all set with the 5/15/08 revised site plan. OK with me to issue permit.

Phil