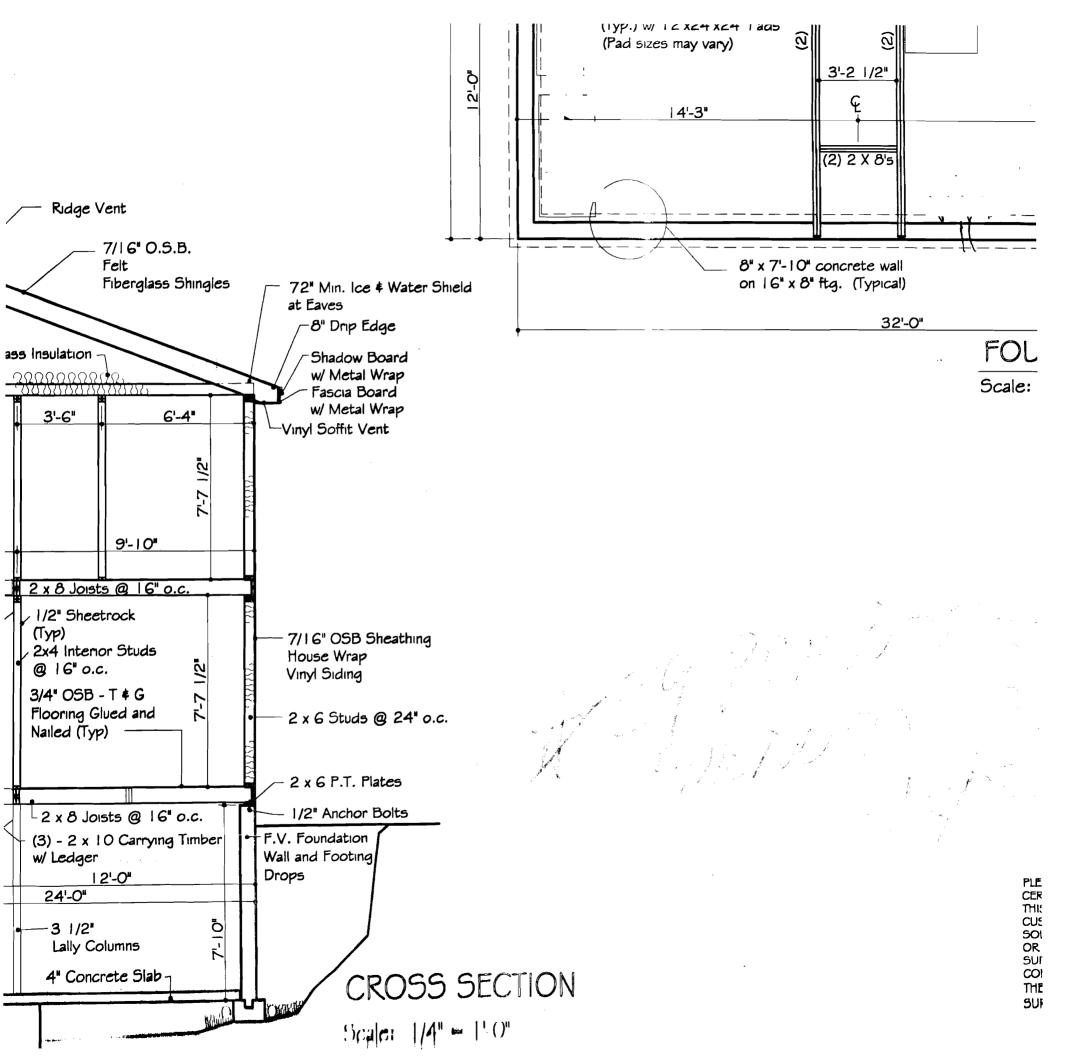

Proposed Use:

Single Family Home - Amendment to permit #07-0902. - 24' x32' cape with full dormer on rear

Proposed Project Description:
Single Family Home - Amendment to permit #07-0902 - 24' x 32' cape with full dormer on rear