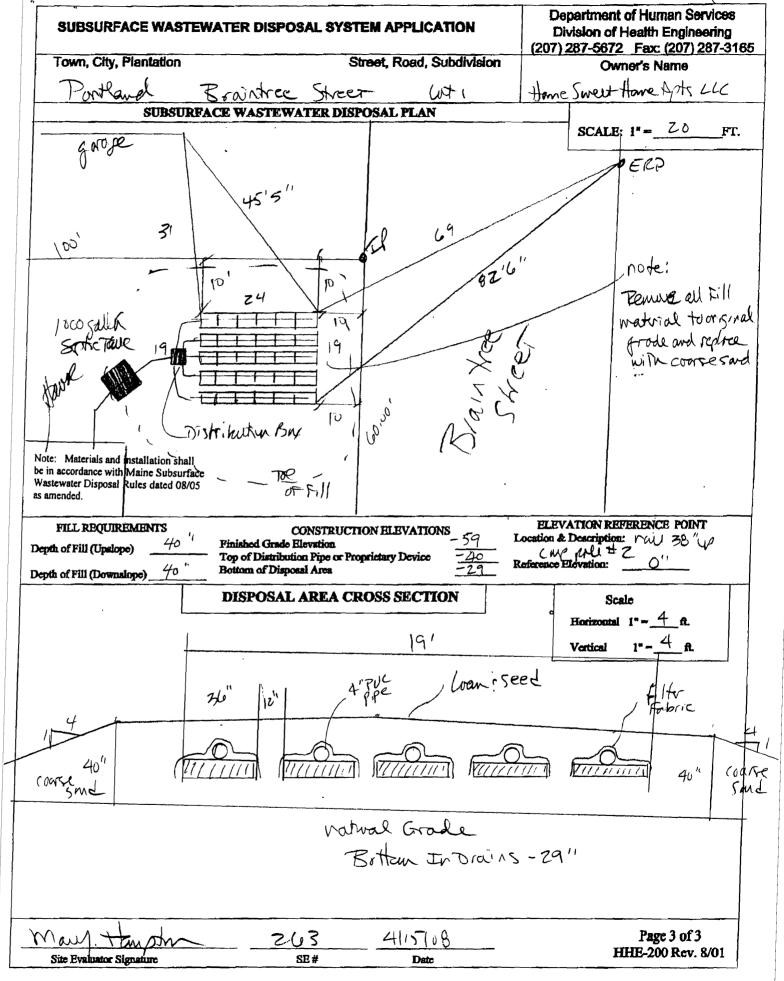

 Dept:
 Zoning
 Status:
 Approved with Conditions
 Reviewer:
 Ann Machado
 Approval Date:
 05/01/2008

 Note:
 Reviewed revised elevation plans and siteplan.
 Ok to Issue:
 ✓

- 1) This permit is being issued with the condition that the set of rear doors will be barricaded. If outside stairs are added in the future, a separate permit will be required.
- 2) As discussed during the review process, the property must be clearly identified prior to pouring concrete and compliance with the required setbacks must be established. Due to the proximity of the setbacks of the proposed building, it may be required to be located by a surveyor.
- 3) Separate permits shall be required for future decks, sheds, pools, and/or garages.
- 4) With the issuance of this permit and the certificate of occupancy, this property shall be a single family dwelling. Any change of use shall require a separate permit application for review and approval.
- 5) This permit is being approved on the basis of plans submitted. Any deviations shall require a separate approval before starting that work.

Dept: Building Status: Approved with Conditions Reviewer: Tammy Munson Approval Date:

Note: Ok to Issue:

- 1) As discussed, the first floor must be insulated between the basement and the first floor.
- 2) There must be a 2" clearance maintained between the chimney and any combustible material, with draft stopping per code at each level
- 3) The basement is NOT approved as habitable space.
- 4) A copy of the enclosed chimney or fireplace disclosure must be submitted to this office upon completion of the permitted work or for the Certificate of Occupancy.
- 5) The design load spec sheets for any engineered beam(s) / Trusses must be submitted to this office.
- 6) Separate permits are required for any electrical, plumbing, or HVAC systems. Separate plans may need to be submitted for approval as a part of this process.
- 7) As discussed, a 22" x 30" attic access must be provided.
- 8) As discussed, filter fabric must be placed of the drain tile.

Dept: DRC Status: Approved with Conditions Reviewer: Philip DiPierro Approval Date: 09/28/2007

Note: Reviewed & approved revised site plan as of 5/16/08. OK to issue permit. Same conditions of approval applyOk to Issue: 

| ✓ | as before.

- 1) Erosion and Sedimentation control shall be established prior to soil disturbance, and shall be done in accordance with Best Management Practices, Maine Department of Environmental Protection Technical and Design Standards and Guidelines.
- 2) The Development Review Coordinator reserves the right to require additional lot grading or other drainage improvements as necessary due to field conditions.