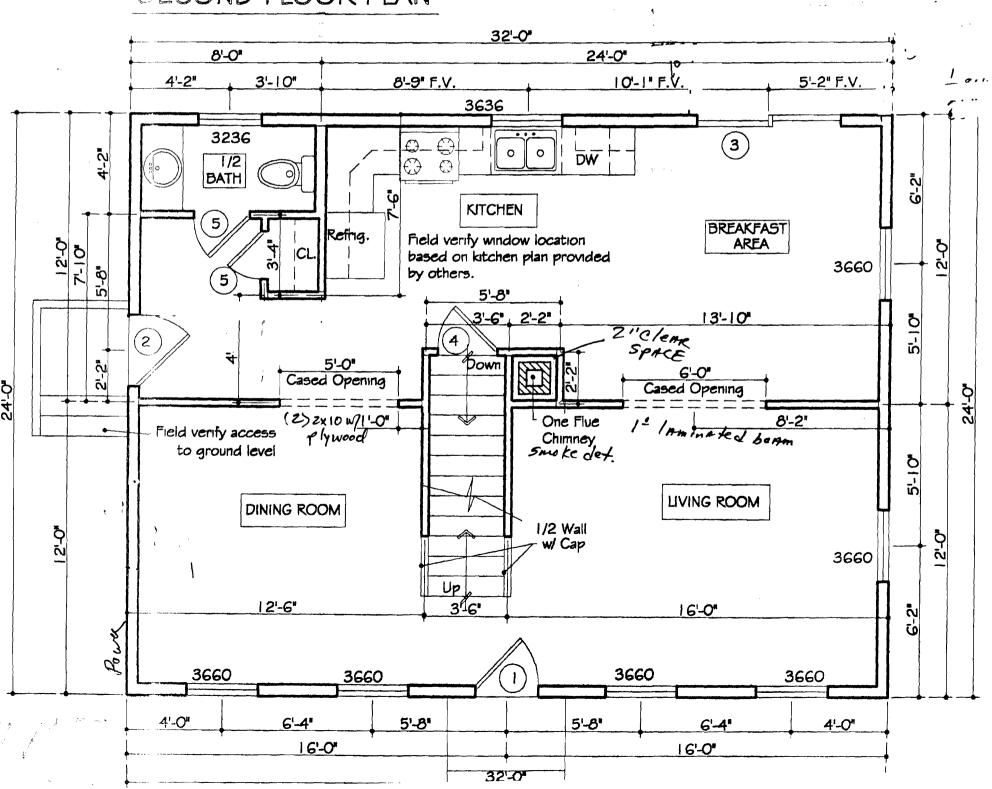

Proposed Use:

Single Family Home - Amendment to permit #07-0902. - 24' x32' cape with full dormer on rear

Proposed Project Description:
Single Family Home - Amendment to permit #07-0902 - 24' x 32' cape with full dormer on rear

Dept: Building Status: Approved with Conditions Reviewer: Tammy Munson Approval Date:

Note: Ok to Issue:

- 1) As discussed, the first floor must be insulated between the basement and the first floor.
- 2) There must be a 2" clearance maintained between the chimney and any combustible material, with draft stopping per code at each level
- 3) The basement is NOT approved as habitable space.
- 4) A copy of the enclosed chimney or fireplace disclosure must be submitted to this office upon completion of the permitted work or for the Certificate of Occupancy.
- 5) The design load spec sheets for any engineered beam(s) / Trusses must be submitted to this office.
- 6) Separate permits are required for any electrical, plumbing, or HVAC systems. Separate plans may need to be submitted for approval as a part of this process.
- 7) As discussed, a 22" x 30" attic access must be provided.
- 8) As discussed, filter fabric must be placed of the drain tile.