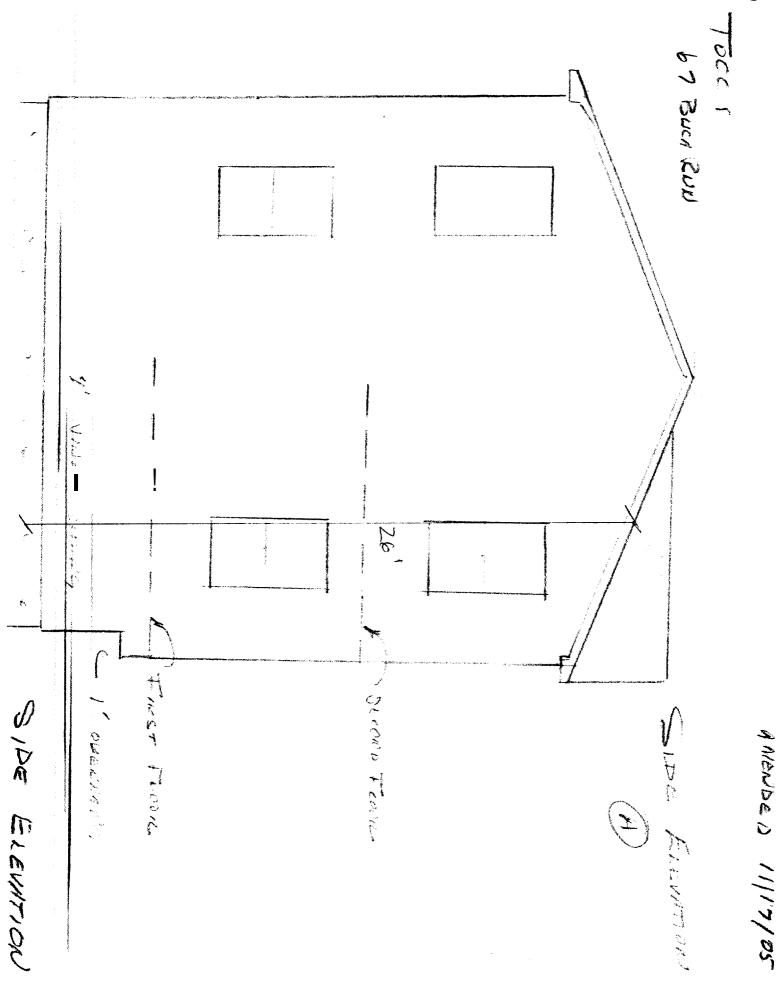

12 NIENDED 11/17/05

2

America 11/17/0:

10001 67 BUCA RUN 20.0-Lenger Carter 24×36 80 RAISED FLOO Q For CLO BATH ST 140 toxeoro Herenica OFFICE And and 0: 42 -3- 13 × 14 VERSALAN 4046050 BEDROOM 2×10€ 16 00 EGRESS PATED. ALL LOE INSUC. 40×60 80 40x60RO