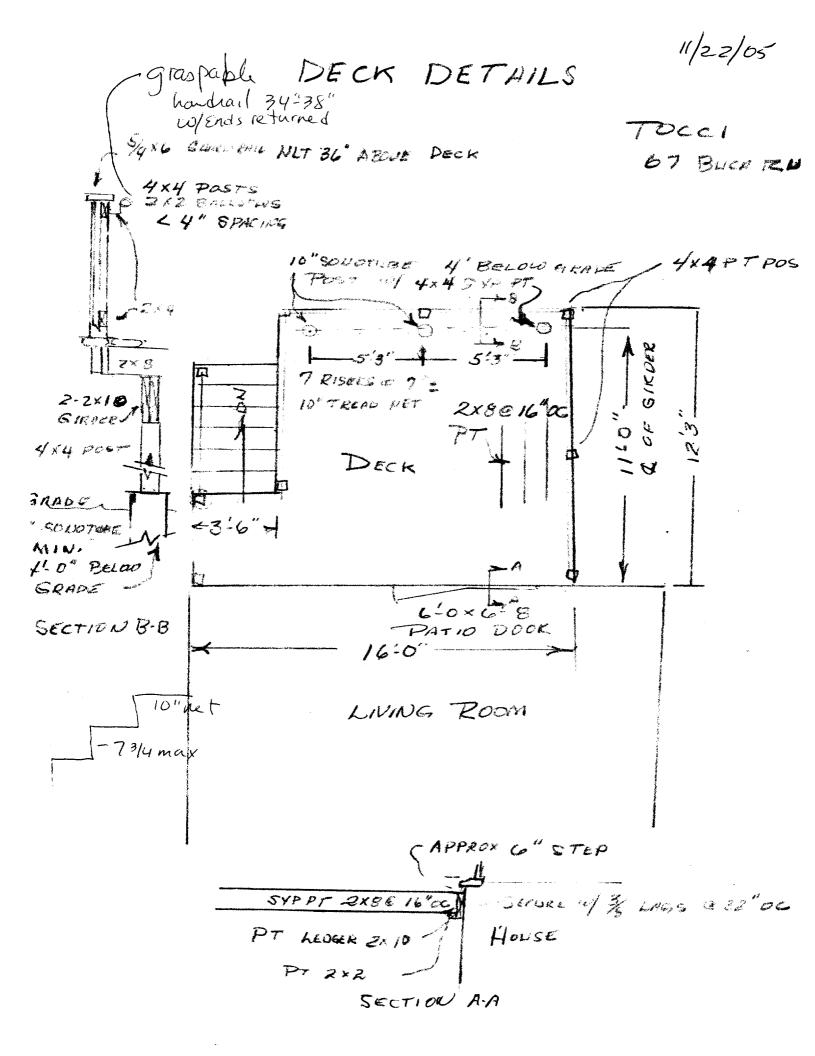

12 NIENDED 11/17/05

2

America 11/17/0:

10001 67 BUCA RUN 20.0-Lenger Carter 24×36 80 RAISED FLOO Q For CLO BATH ST 140 toxeoro Herenica OFFICE And and 0: 42 -3- 13 × 14 VERSALAN 4046050 BEDROOM 2×10€ 16 00 EGRESS PATED. ALL LOE INSUC. 40×60 80 40x60RO