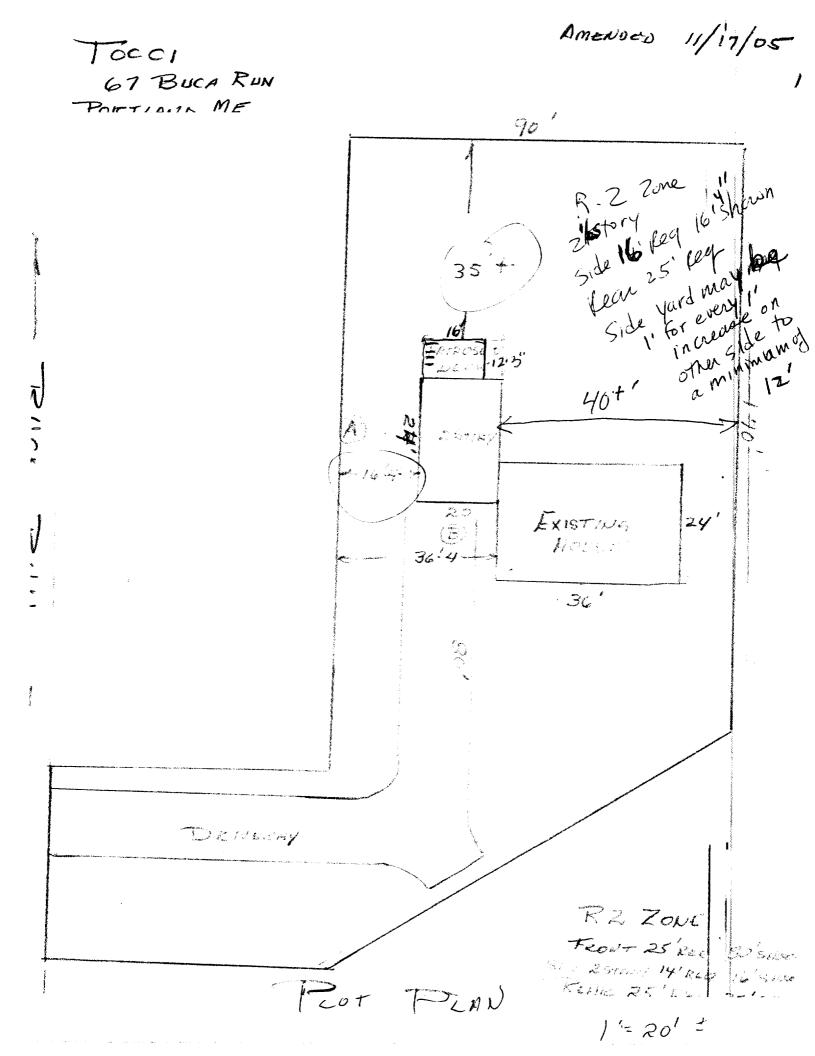

12 NIENDED 11/17/05

2

America 11/17/0:

10001 67 BUCA RUN 20.0-Lenger Carter 24×36 80 RAISED FLOO Q For CLO BATH ST 140 toxeoro Herenica OFFICE And and 0: 42 -3- 13 × 14 VERSALAN 4046050 BEDROOM 2×10€ 16 00 EGRESS PATED. ALL LOE INSUC. 40×60 80 40x60RO