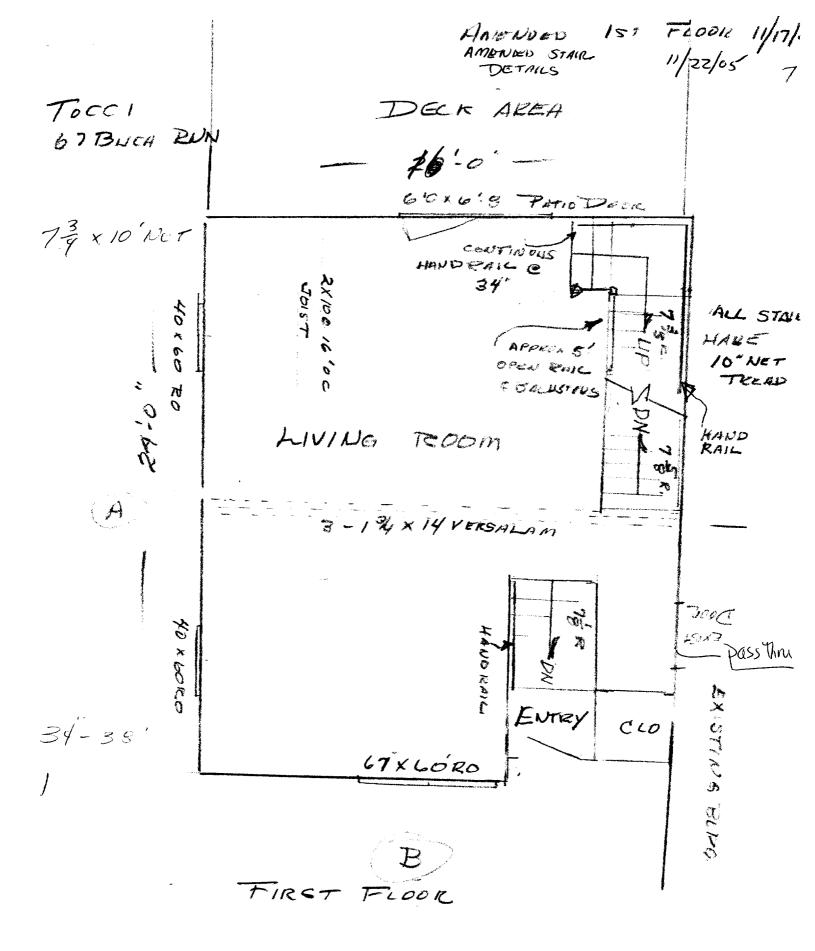

12 NIENDED 11/17/05

2

America 11/17/0:

10001 67 BUCA RUN 20.0-Lenger Carter 24×36 80 RAISED FLOO Q For CLO BATH ST 140 toxeoro Herenica OFFICE And and 0: 42 -3- 13 × 14 VERSALAN 4046050 BEDROOM 2×10€ 16 00 EGRESS PATED. ALL LOE INSUC. 40×60 80 40x60RO