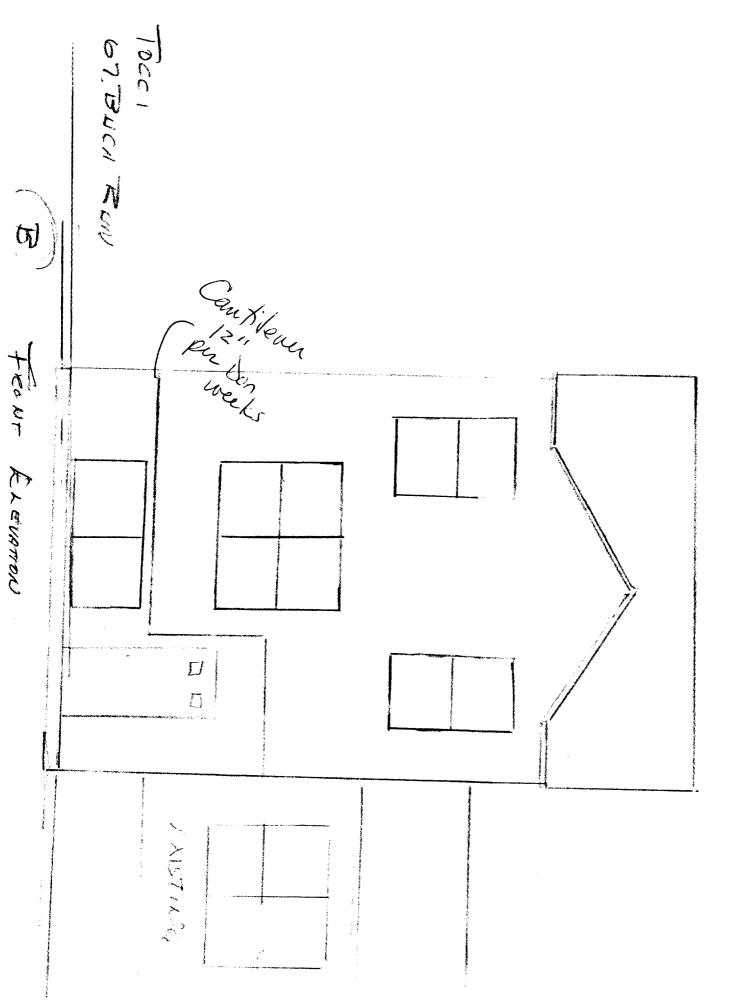

12 NIENDED 11/17/05

2

America 11/17/0:

10001 67 BUCA RUN 20.0-Lenger Carter 24×36 80 RAISED FLOO Q For CLO BATH ST 140 toxeoro Herenica OFFICE And and 0: 42 -3- 13 × 14 VERSALAN 4046050 BEDROOM 2×10€ 16 00 EGRESS PATED. ALL LOE INSUC. 40×60 80 40x60RO