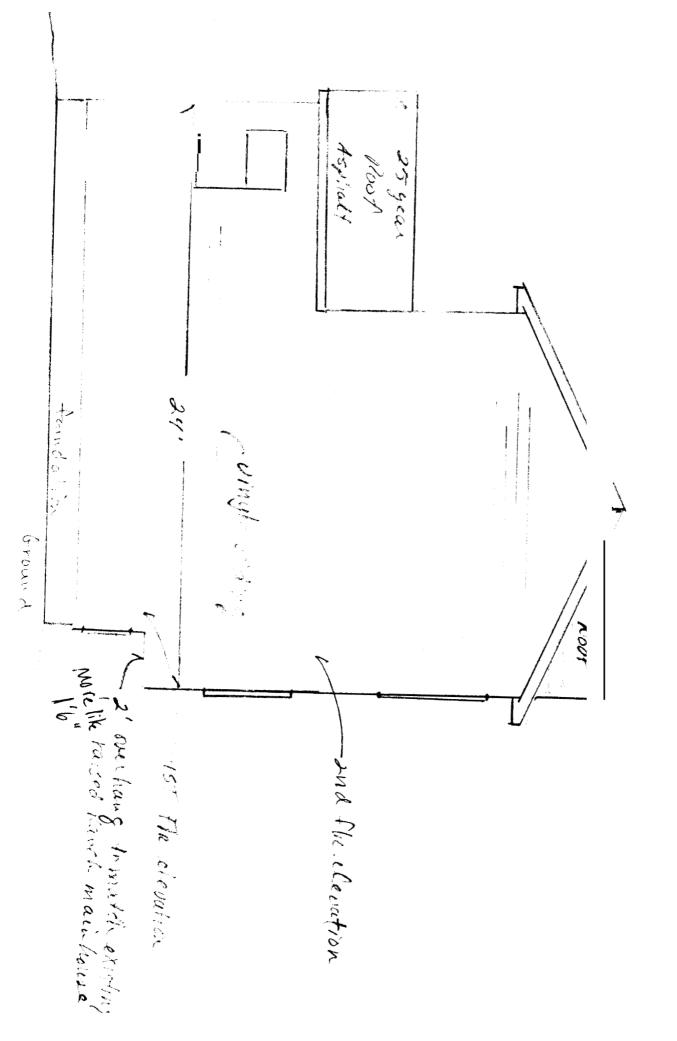

Front Elevation Foundatio: Roof

## This Foundation Plan Applies

### TYPICAL FOUNDATION WALL SECTION - MAIN HOUSE

Rise

| Janding | Strapping | St

ad. Portland Me. Header OverHang Detail 2×6 OF ZZ"max 1'overhang Joists 2X10 Knee wall Foundation