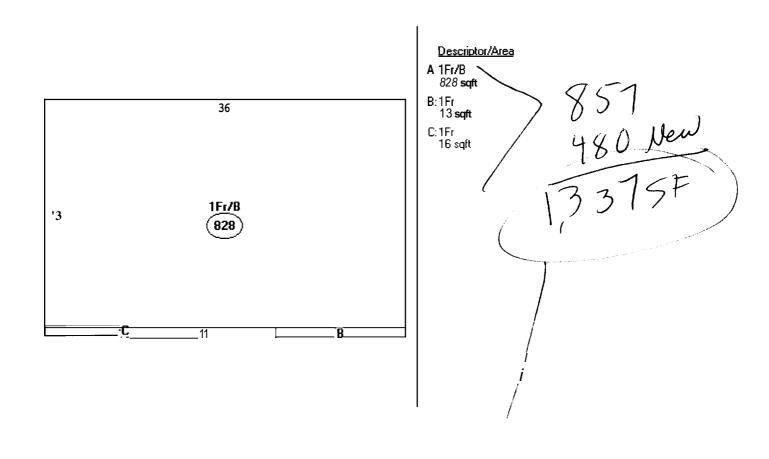

BUCA RUN 67

BUCA RUN 67-69 LOT #21 BUCA RUN

20687 SF

Valuation Information

Land Building Total \$357180 \$72.450 \$107.630

**Property Information** 

Year Built Style Story Height sq. Ft. Total Acres 1998 Raised Ranch 1 857 0.475

Bedrooms Full Baths Half Baths Total Rooms Attic Basement 2 4 None Full

Outbuildings

Type Quantity Year Built Size Grade Condition

Sales Information

 Date
 Type
 Price
 Book/Page

 11/13/1998
 LAND + BLDING
 \$99.513
 14300-337

# Window & Door Schedule

15T Fla

1. 6' x 6 8" Anderson Stiding Glass DR.

2. Elevation (A) 15T Flat Paridym Doubl hung window Size to be determined (insulated Low E)

3. Elevation B) 15T Fk. Moserute Steel insulated Entry Dr. 9/14 3'x 68"

(1) Picture Window (Caridyn) a/2 double hung side windows (mulled) insulated glass

(HZ) Paridym (Egrees) double hung windows insulated Law E

4. Basement (2) Pandym awing windows (insulated herot)

Notes per 72/6/04 Notes b. 12/6/04 23-2×12 beam at beamets a would real to 67 Buca Run Ad Portland Me, Atlo rapters 16 O.C. This calledia 6:12 Living Room " kneel Elevation See Front Elevation **DEC** 