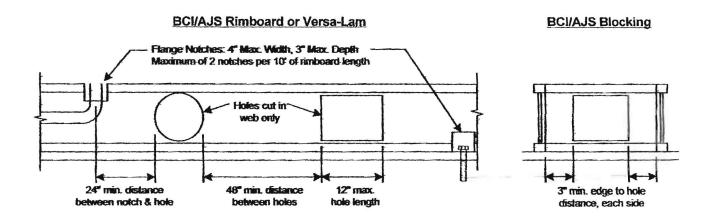

## **Boise Engineered Wood Products**

**EWP TECHNICAL NOTE** 

# Notching & Cutting of BCI® or AJS™ Rimboard and Blocking and Versa-Lam® Where Continuously Supported

As shown in all Boise Cascade literature for BCI/AJS joists, notching or cutting of the flanges is not allowed. In addition, the BCI/AJS hole table displays the allowable size and location of holes that may be in the joist web. Both items refer to BCI/AJS joists that are used as structural members designed to support loads between supports, such as floor joists and roof rafters. The flange notching and hole provisions previously mentioned to do not apply when BCI/AJS joists or Versa-Lam® or Rimboard are supported continuously along its length, as is the case with rimboard and blocking applications or beams with continuous bearing away from the main support bearing.

Cutting notches and holes in rimboard and blocking members is sometimes unavoidable in construction for plumbing, anchor bolts, ventilation, etc. Rimboard and blocking members provide resistance to both gravity and lateral (wind and seismic loads). These loads are typically applied along the members' lengths and not at concentrated points. Thus, moderate size notches and holes do not significantly reduce the capacity of such members to adequately transfer loads. The following drawing details notch and holes provisions for BCt/AJS blocking, rimboard and Versa-Lam<sup>®</sup>.

These provisions do not apply to point loads occurring at these locations and are not permitted at any notch or hole location.

In areas of high wind or seismic loads, please consult the design professional of record before cutting or notching rimboard or blocking members.

Tech Note IJ-18 mod Page 1 of 1 12/00

**Boise Wood Products** Engineered Wood Products 14500 Martin Drive Suite 4000 Eden Prairie, MN 55344 T 877 264 7377 or 952 934 5246 F 952 934 5247 BillTheobald@BoiseBuilding.com