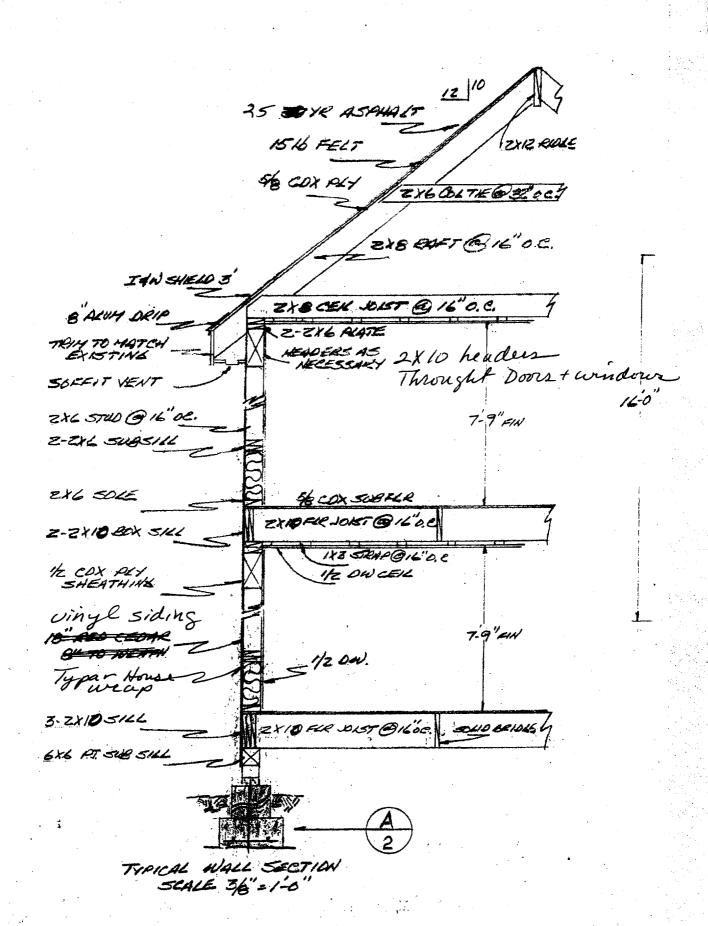

Front Elevation Foundatio: Roof

### TYPICAL FOUNDATION WALL SECTION - MAIN HOUSE