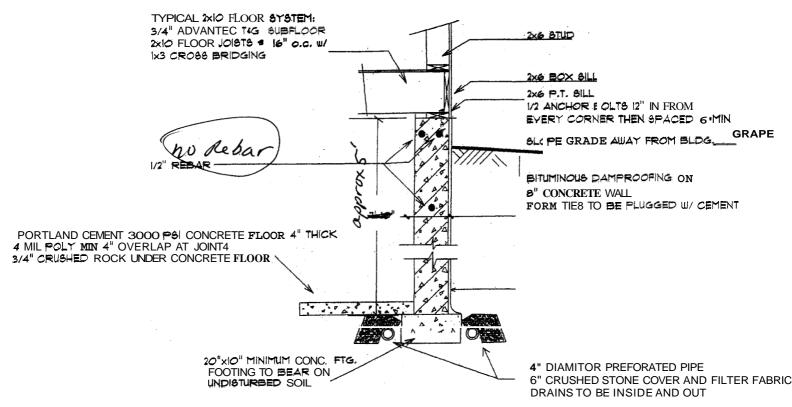

Front Elevation Foundatio: Roof

### TYPICAL FOUNDATION WALL SECTION - MAIN HOUSE