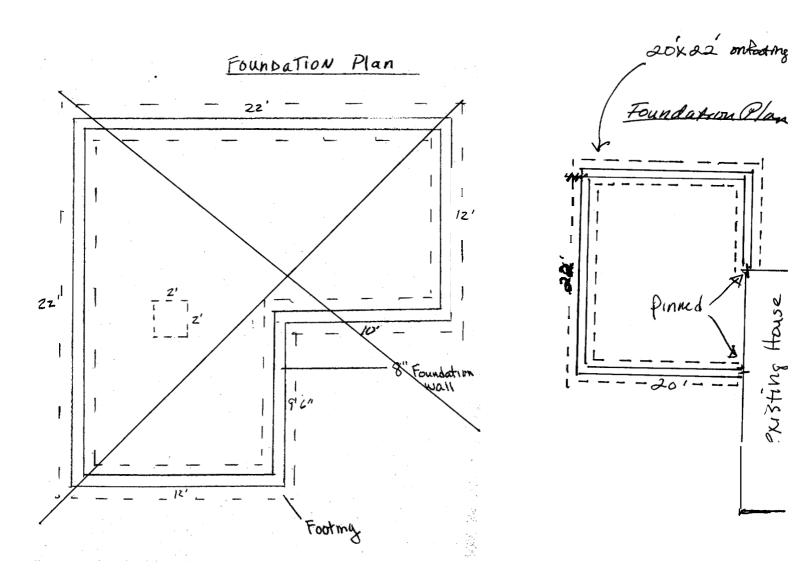

sions of the codes applicable to this permit.

| Signature of applicant: | M | ut RBuhland | Date: // | 104 |
|-------------------------|---|-------------|----------|-----|
|                         |   |             |          | , — |

This is NOT a permit, you may not commence ANY work until the permit is issued. If you are in a Historic District you may be subject to additional permitting and fees with the Planning Department on the 4th floor of City Hall

Plot Plan

90' Tocci 67 Buca Run Portland Me. 50+ Duca Run Dr. Deck Notpermitted 201 existing House P 361 \$ Drive way Zone Front 25' Reg 80'shown Side 25tory 14' Reg 16'shown Rear 25' Reg 50+shown

1 = 20' or 50

Front Elevation Foundatio: Roof





## This Foundation Plan Applies



### TYPICAL FOUNDATION WALL SECTION - MAIN HOUSE



# Window & Door Schedule

15T Fla

1. 6' x 6 8" Anderson Stiding Glass DR.

2. Elevation (A) 15T Flat Paridym Doubl hung window Size to be determined (insulated Low E)

3. Elevation B) 15T Fk. Moserute Steel insulated Entry Dr. 9/14 3'x 68"

(1) Picture Window (Caridyn) a/2 double hung side windows (mulled) insulated glass

(HZ) Paridym (Egrees) double hung windows insulated Law E

4. Basement (2) Pandym awing windows (insulated herot)

Notes per 72/6/04 Notes b. 12/6/04 23-2×12 beam at beamets a would real to 67 Buca Run Ad Portland Me, Atlo rapters 16 O.C. This calledia 6:12 Living Room " kneel Elevation See Front Elevation **DEC** 

67 Buca Run Rd. Portland Me.



67 Buca Run Ad Portland . The

Beam Detail



6/

Stain Detail

Typ. Guardrail Ly"balusters

Typ. Guardrail Ly"balusters