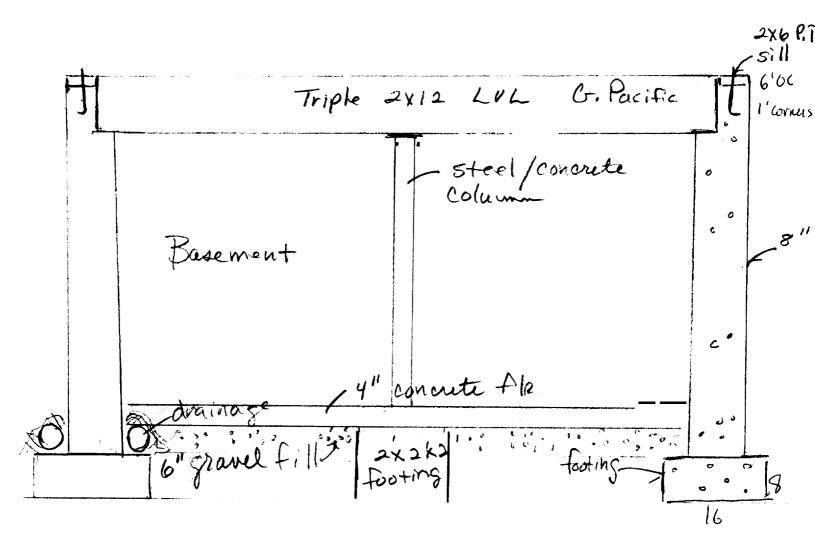

## This Foundation Plan Applies

### TYPICAL FOUNDATION WALL SECTION - MAIN HOUSE