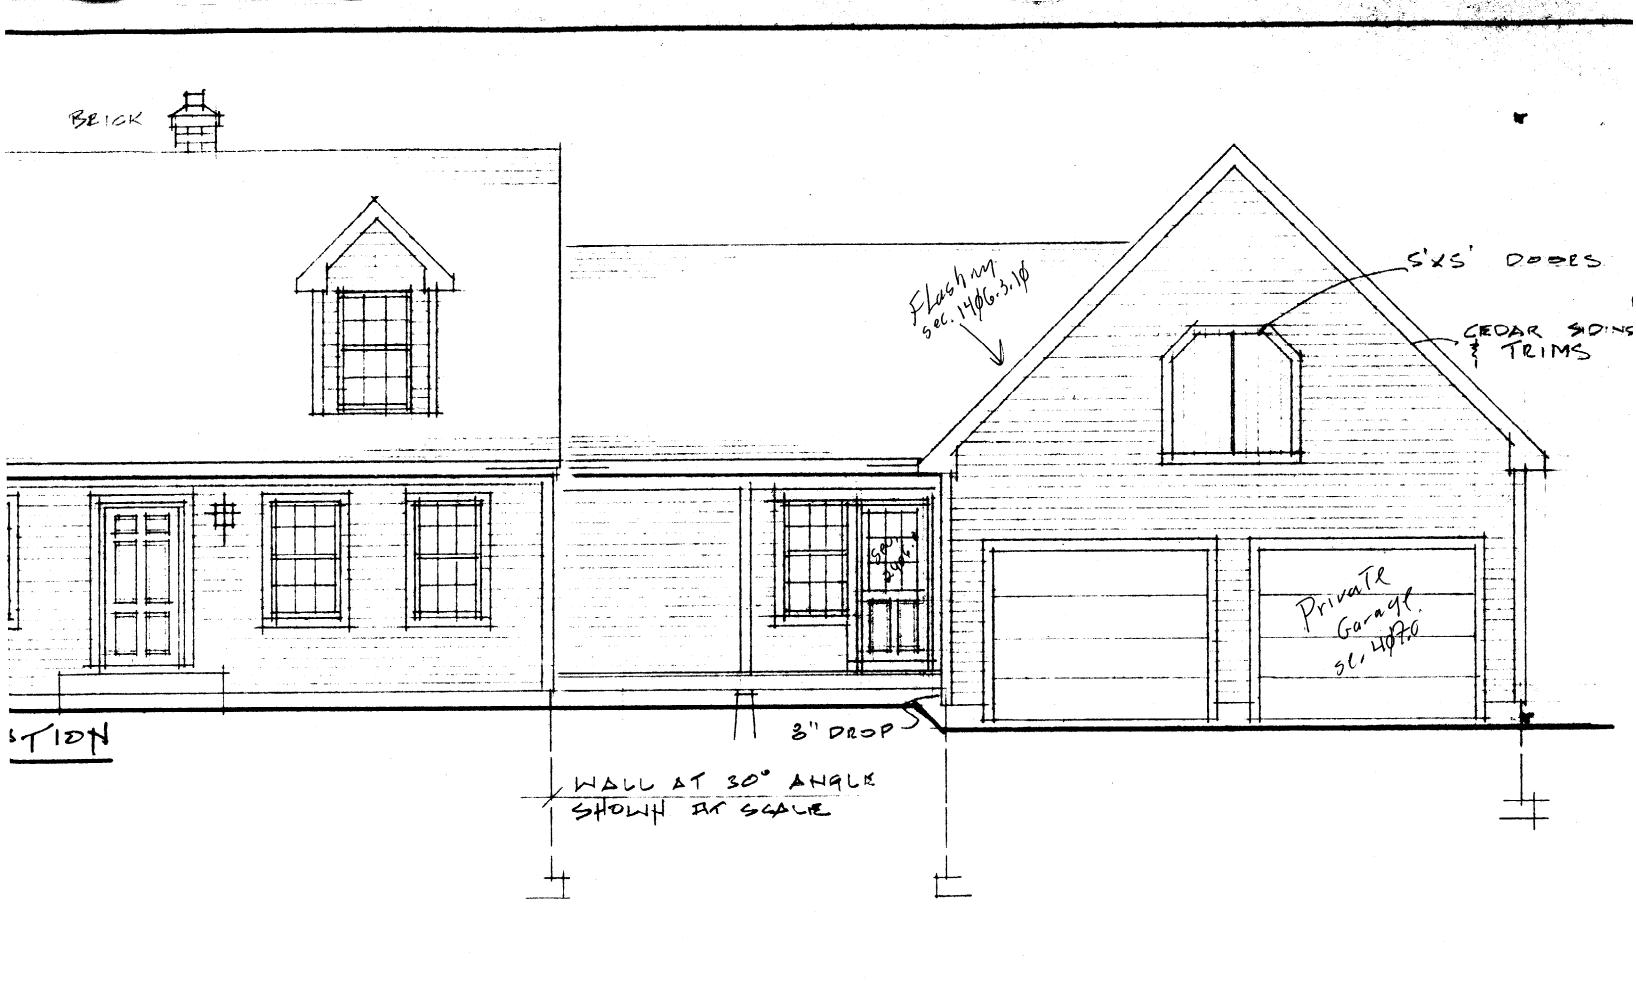

31. Ventilation of spaces within a building shall be done in accordance with the City's Mechanical code (The BOCA National Mechanical

- Code/1993). (Chapter M-16)
- 32. Code/1993). (Chapter M-16) 33. Please read and implement the attached Land Use Zoning report requirements. to remain A Surface from Ly 33. Boring, cutting and notching shall be done in accordance with Sections 2305.3, 2305.3.1, 2305.4.4 and 2305.5.1 of the City's Building Code.
- 34. Bridging shall comply with Section 2305.16.
- .35. Glass and glazing shall meet the requirements of Chapter 24 of the building code. (Safety Glazing Section 2406.0)
- 36. All flashing shall comply with Section 1406.3.10.
- 37. All signage shall be done in accordance with Section 3102.0 signs of the City's Building Code, (The BOCA National Building Code/1999).