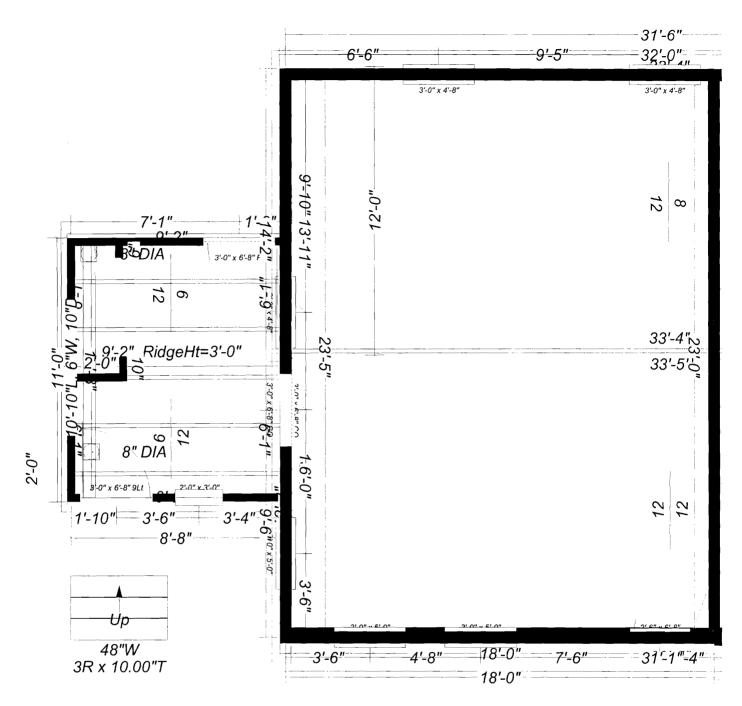

| Location/Address of Construction: 21 B                         | uca Ri                                | W DWH and Square Footage of Lot       | 1 rue       |                         |
|----------------------------------------------------------------|---------------------------------------|---------------------------------------|-------------|-------------------------|
| Total Square Footage of Proposed Structure                     |                                       | Square Footage of Lot                 | -           |                         |
| 99 59 Ft                                                       |                                       | 14,70                                 | 59          |                         |
| Tax Assessor's Chart, Block & Lot                              | Owner:                                |                                       |             | Telephone:              |
| Chart# Block# Lot#  336-F-66 17-23 16                          | Heuss                                 | a (Wilex) Pla                         | inte        | ene-4482                |
| Lessee/Buyer's Name (If Applicable)                            | \                                     | ame, address & telephon<br>DMAID WILL |             | ost Of<br>ork: \$ 4,000 |
|                                                                | DorHar                                | i Run<br>id, rue oulo:                | 3           | ee: \$                  |
| C is delle                                                     | 818-44                                | 82 (c) 939 o                          |             | of O Fee: \$            |
| Current Specific use:                                          |                                       | Single Fame                           | 4           | <del></del>             |
| Proposed Specific use:                                         | 7                                     | <del></del>                           | <del></del> | <del></del>             |
| Troposed opedine use.                                          | · · · · · · · · · · · · · · · · · · · |                                       |             | <del></del>             |
| Project description: 9 X 11 My dro                             | om (t                                 | o replace 8                           | 5' X 9' p   | ornan of                |
| Project description: 9x11 mydro                                | $\mathcal{C}$                         | xisting dec                           | (X)         |                         |
| Contractor's name, address & telephone:                        | ind la                                | ng (207) 310                          | - DIO       | III DING INSPECTION     |
| Who should we contact when the permit is read Mailing address: | ly:_DMa<br>Phone:q                    | AU VVICON                             | CITY O      | F PORTLAND, ME          |
| Samu as above                                                  |                                       |                                       | 00          | 7 3 0 2006              |
| Please submit all of the information outl                      | ined in the                           | Commercial Applies                    | tion Cha    | - Clist 1/- D           |
| Failure to do so will result in the automa                     |                                       | 1                                     | - PIE       | TOE! V L.               |
| zanaze to do so win result in the automa                       | acinal o                              | - Jour permit.                        |             |                         |
| In order to be over the City fully understands the full        | accord of the s                       | raiset the Planning and F             | \           | 4 Damanton and many     |

This is not a permit; you may not commence ANY work until the permit is issued.

1. - 11'rep 1. de - 11by 12' 11'shown comb 21' have 31' 21 by 14' RA WILL 14719 10 toward 20% 12/51.8 CE. bonowed! film 161 Sel back. Otherster is the dear 1771 Brishy 131 proposed addition 9×11 mudiouni