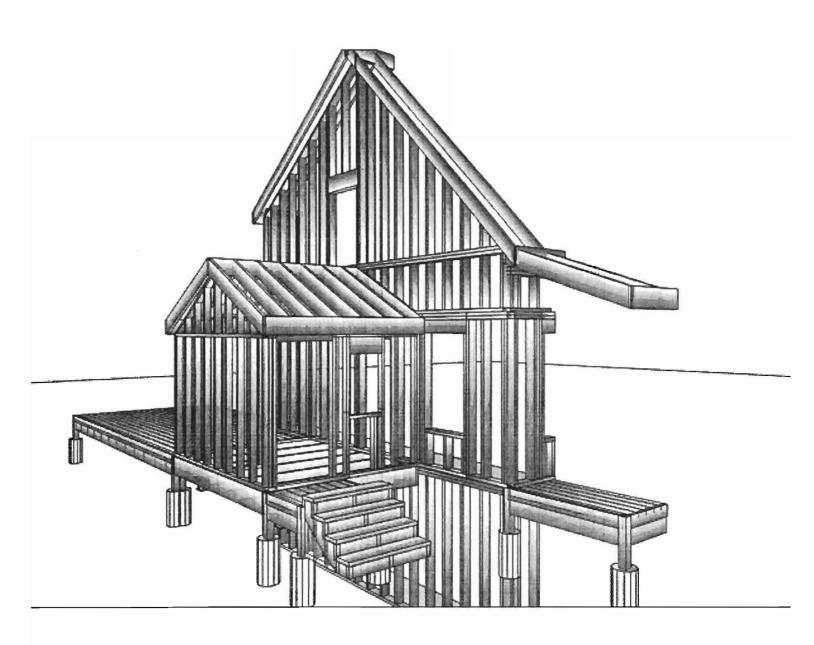

2) The sauna tubes must be at least 4' - 0" below grade.

3068 Doors Steel

2436 S.H. Vinyl Heradigm

5 isclation

4. R19

6-R36 + R14 (Foam)

ravailtech 1/2 1/211 exterior Walls 5/8 Roof 3/4 MG Floor

Stars President