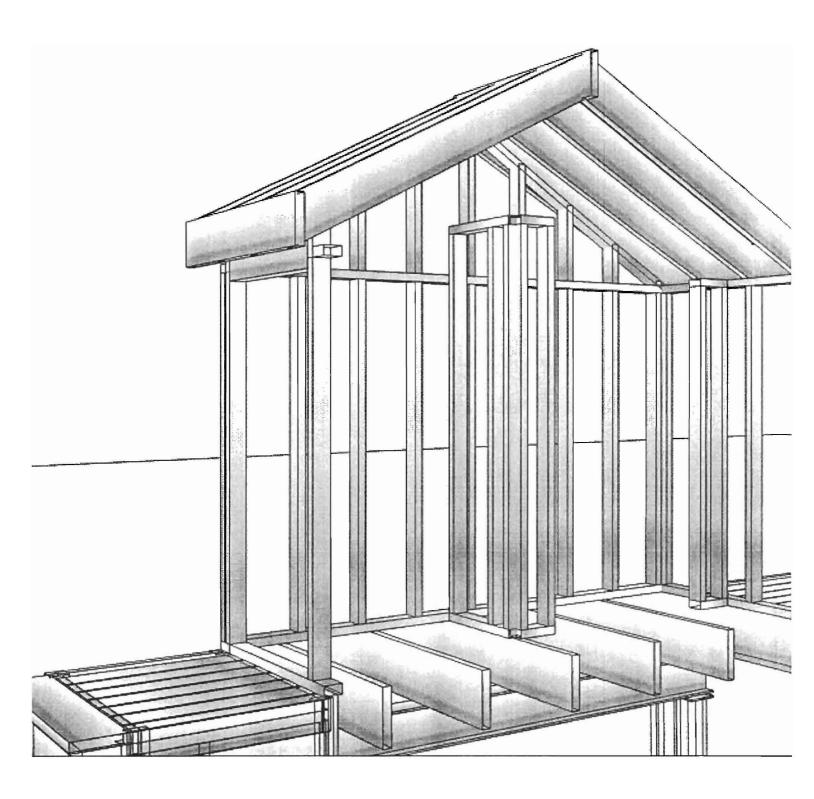

authority to enter all areas covered by this permit at any reasonable hour to enforce the provisions of the codes applicable to this permit.

| Signature of applicant: | Ullissa | Willen |   | Date: | 10/29 | W |
|-------------------------|---------|--------|---|-------|-------|---|
|                         |         |        | 7 |       |       |   |

This is not a permit; you may not commence ANY work until the permit is issued.

1. - 11'rep 1. de - 11by 12' 11'shown comb 21' have 31' 21 by 14' RA WILL 14719 10 toward 20% 12/51.8 CE. bonowed! film 161 Sel back. Otherster is the dear 1771 Brishy 131 proposed addition 9×11 mudiouni





3068 Doors Steel

2436 S.H. Vinyl Heradigm

5 isclation

4. R19

6-R36 + R14 (Foam)

ravailtech 1/2 1/211 exterior Walls 5/8 Roof 3/4 MG Floor





















Stars President