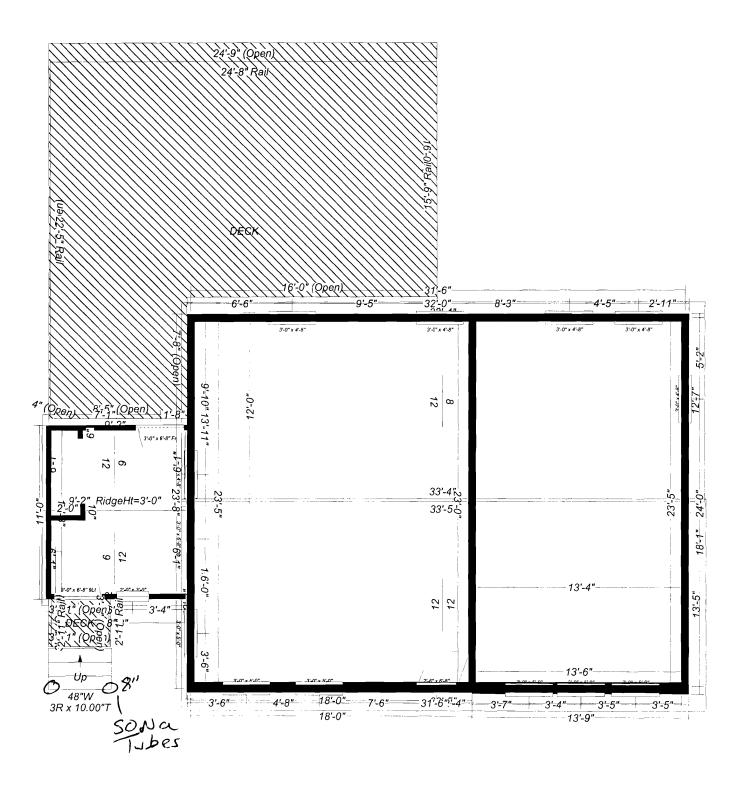

2) The sauna tubes must be at least 4' - 0" below grade.

| Location/Address of Construction: 21 B                         | uca Ri                                | W DWH and Square Footage of Lot       | 1 rue       |                         |
|----------------------------------------------------------------|---------------------------------------|---------------------------------------|-------------|-------------------------|
| Total Square Footage of Proposed Structure                     |                                       | Square Footage of Lot                 | -           |                         |
| 99 59 Ft                                                       |                                       | 14,70                                 | 59          |                         |
| Tax Assessor's Chart, Block & Lot                              | Owner:                                |                                       |             | Telephone:              |
| Chart# Block# Lot#  336-F-66 17-23 16                          | Heuss                                 | a (Wilex) Pla                         | inte        | ene-4482                |
| Lessee/Buyer's Name (If Applicable)                            | \                                     | ame, address & telephon<br>DMAID WILL |             | ost Of<br>ork: \$ 4,000 |
|                                                                | DorHar                                | i Run<br>id, rue oulo:                | 3           | ee: \$                  |
| C is delle                                                     | 818-44                                | 82 (c) 939 o                          |             | of O Fee: \$            |
| Current Specific use:                                          |                                       | Single Fame                           | 4           | <del></del>             |
| Proposed Specific use:                                         | 7                                     | <del></del>                           | <del></del> | <del></del>             |
| Troposed opedine use.                                          | · · · · · · · · · · · · · · · · · · · |                                       |             | <del></del>             |
| Project description: 9 X 11 My dro                             | om (t                                 | o replace 8                           | 5' X 9' p   | ornan of                |
| Project description: 9x11 mydro                                | $\mathcal{C}$                         | xisting dec                           | (X)         |                         |
| Contractor's name, address & telephone:                        | ind la                                | ng (207) 310                          | - DIO       | III DING INSPECTION     |
| Who should we contact when the permit is read Mailing address: | ly:_DMa<br>Phone:q                    | AU VVICON                             | CITY O      | F PORTLAND, ME          |
| Samu as above                                                  |                                       |                                       | 00          | 7 3 0 2006              |
| Please submit all of the information outl                      | ined in the                           | Commercial Applies                    | tion Cha    | - Clist 1/- D           |
| Failure to do so will result in the automa                     |                                       | 1                                     | - PIE       | TOE! V L.               |
| zanaze to do so win result in the automa                       | acinal o                              | - Jour permit.                        |             |                         |
| In order to be over the City fully understands the full        | accord of the s                       | raiset the Planning and F             | \           | 4 Damanton and many     |