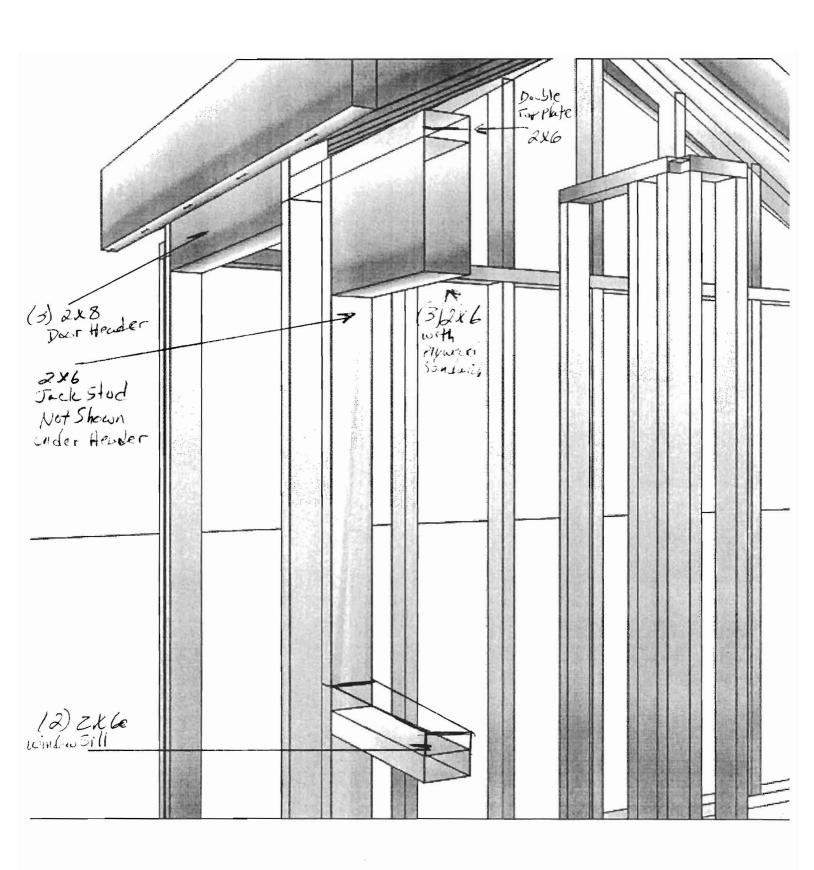

3068 Doors Steel

2436 S.H. Vinyl Heradigm

5 isclation

4. R19

6-R36 + R14 (Foam)

ravailtech 1/2 1/211 exterior Walls 5/8 Roof 3/4 MG Floor

Stars President