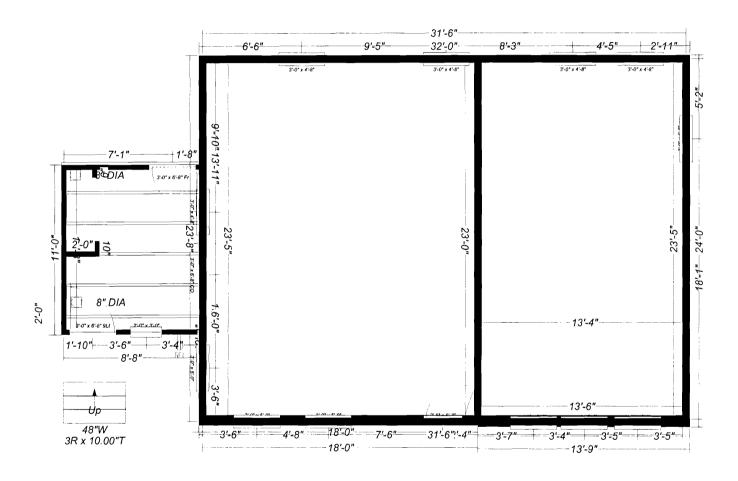

| Location/Address of Construction: 21 B                         | uca Ri                                | W DWH and Square Footage of Lot       | 1 rue       |                         |
|----------------------------------------------------------------|---------------------------------------|---------------------------------------|-------------|-------------------------|
| Total Square Footage of Proposed Structure                     |                                       | Square Footage of Lot                 | -           |                         |
| 99 59 Ft                                                       |                                       | 14,70                                 | 59          |                         |
| Tax Assessor's Chart, Block & Lot                              | Owner:                                |                                       |             | Telephone:              |
| Chart# Block# Lot#  336-F-66 17-23 16                          | Heuss                                 | a (Wilex) Pla                         | inte        | ene-4482                |
| Lessee/Buyer's Name (If Applicable)                            | \                                     | ame, address & telephon<br>DMAID WILL |             | ost Of<br>ork: \$ 4,000 |
|                                                                | DorHar                                | i Run<br>id, rue oulo:                | 3           | ee: \$                  |
| C is delle                                                     | 818-44                                | 82 (c) 939 o                          |             | of O Fee: \$            |
| Current Specific use:                                          |                                       | Single Fame                           | 4           | <del></del>             |
| Proposed Specific use:                                         | 7                                     | <del></del>                           | <del></del> | <del></del>             |
| Troposed opedine use.                                          | · · · · · · · · · · · · · · · · · · · |                                       |             | <del></del>             |
| Project description: 9 X 11 My dro                             | om (t                                 | o replace 8                           | 5' X 9' p   | ornan of                |
| Project description: 9x11 mydro                                | $\mathcal{C}$                         | xisting dec                           | (X)         |                         |
| Contractor's name, address & telephone:                        | ind la                                | ng (207) 310                          | - DIO       | III DING INSPECTION     |
| Who should we contact when the permit is read Mailing address: | ly:_DMa<br>Phone:q                    | AU VVICON                             | CITY O      | F PORTLAND, ME          |
| Samu as above                                                  |                                       |                                       | 00          | 7 3 0 2006              |
| Please submit all of the information outl                      | ined in the                           | Commercial Applies                    | tion Cha    | - Clist 1/- D           |
| Failure to do so will result in the automa                     |                                       | 1                                     | - PIE       | TOE! V L.               |
| zanaze to do so win result in the automa                       | acinal o                              | - Jour permit.                        |             |                         |
| In order to be over the City fully understands the full        | accord of the s                       | raiset the Planning and F             | \           | 4 Damanton and many     |