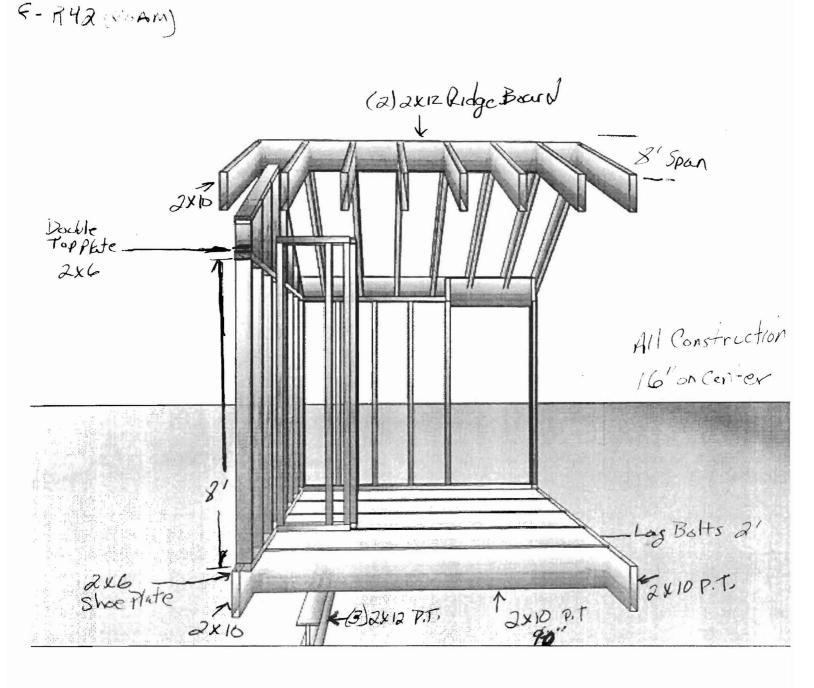

3068 Doors Steel

2436 S.H. Vinyl Heradigm

5 isclation

4. R19

6-R36 + R14 (Foam)

ravailtech 1/2 1/211 exterior Walls 5/8 Roof 3/4 MG Floor

Stars President