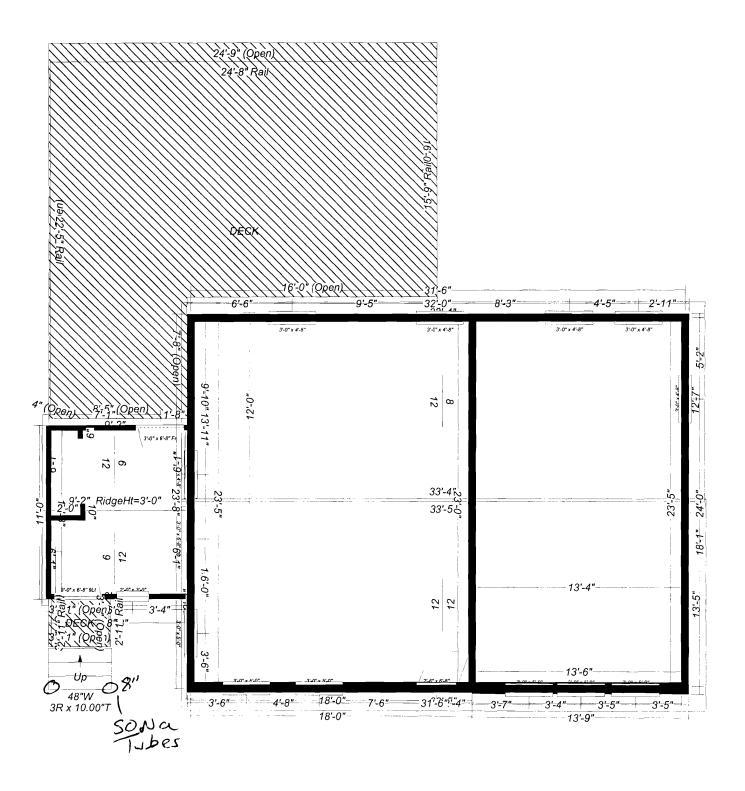

2) The sauna tubes must be at least 4' - 0" below grade.

| Location/Address of Construction: 21 B                         | uca Ri                                | W DWH and Square Footage of Lot       | 1 rue       |                         |
|----------------------------------------------------------------|---------------------------------------|---------------------------------------|-------------|-------------------------|
| Total Square Footage of Proposed Structure                     |                                       | Square Footage of Lot                 |             |                         |
| 99 59 Ft                                                       |                                       | 14,70                                 | 59          |                         |
| Tax Assessor's Chart, Block & Lot                              | Owner:                                |                                       |             | Telephone:              |
| Chart# Block# Lot#  336-F-66 17-23 16                          | Heuss                                 | a (Wilex) Pla                         | inte        | ene-4482                |
| Lessee/Buyer's Name (If Applicable)                            | \                                     | ame, address & telephon<br>DMAID WILL |             | ost Of<br>ork: \$ 4,000 |
|                                                                | DorHar                                | i Run<br>id, rue oulo:                | 3           | ee: \$                  |
| C is delle                                                     | 818-44                                | 82 (c) 939 o                          |             | of O Fee: \$            |
| Current Specific use:                                          |                                       | Single Fame                           | 4           | <del></del>             |
| Proposed Specific use:                                         | 7                                     | <del></del>                           | <del></del> | <del></del>             |
| Troposed opedine use.                                          | · · · · · · · · · · · · · · · · · · · |                                       |             | <del></del>             |
| Project description: 9 X 11 My dro                             | om (t                                 | o replace 8                           | 5' X 9' p   | ornan of                |
| Project description: 9x11 mydro                                | $\mathcal{C}$                         | xisting dec                           | (X)         |                         |
| Contractor's name, address & telephone:                        | ind la                                | ng (207) 310                          | - DIO       | III DING INSPECTION     |
| Who should we contact when the permit is read Mailing address: | ly:_DMa<br>Phone:q                    | AU VVICON                             | CITY O      | F PORTLAND, ME          |
| Samu as above                                                  |                                       |                                       | 00          | 7 3 0 2006              |
| Please submit all of the information outl                      | ined in the                           | Commercial Applies                    | tion Cha    | - Cist 1/- D            |
| Failure to do so will result in the automa                     |                                       | 1                                     | - PIE       | TOE! V L.               |
| zanaze to do so win result in the automa                       | acinal o                              | - Jour permit.                        |             |                         |
| In order to be over the City fully understands the full        | accord of the s                       | raiset the Planning and F             | \           | 4 Damanton and many     |