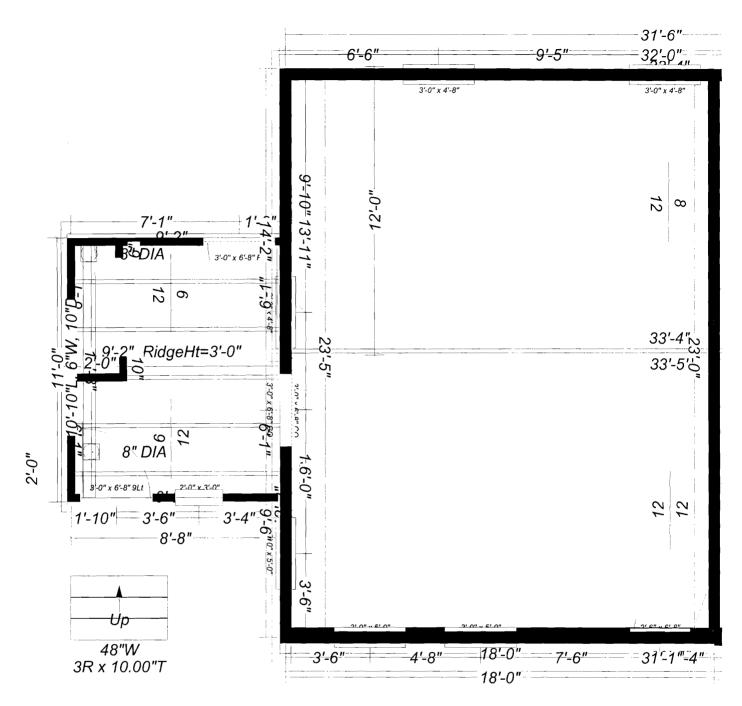

| Location/Address of Construction: 21 B                         | uca Ri                                | W DWH and Square Footage of Lot       | 1 rue       |                         |
|----------------------------------------------------------------|---------------------------------------|---------------------------------------|-------------|-------------------------|
| Total Square Footage of Proposed Structure                     |                                       | Square Footage of Lot                 |             |                         |
| 99 59 Ft                                                       |                                       | 14,70                                 | 59          |                         |
| Tax Assessor's Chart, Block & Lot                              | Owner:                                |                                       |             | Telephone:              |
| Chart# Block# Lot#  336-F-66 17-23 16                          | Heuss                                 | a (Wilex) Pla                         | inte        | ene-4482                |
| Lessee/Buyer's Name (If Applicable)                            | \                                     | ame, address & telephon<br>DMAID WILL |             | ost Of<br>ork: \$ 4,000 |
|                                                                | DorHar                                | i Run<br>id, rue oulo:                | 3           | ee: \$                  |
| C is delle                                                     | 818-44                                | 82 (c) 939 o                          |             | of O Fee: \$            |
| Current Specific use:                                          |                                       | Single Fame                           | 4           | <del></del>             |
| Proposed Specific use:                                         | 7                                     | <del></del>                           | <del></del> | <del></del>             |
| Troposed opedine use.                                          | · · · · · · · · · · · · · · · · · · · |                                       |             | <del></del>             |
| Project description: 9 X 11 My dro                             | om (t                                 | o replace 8                           | 5' X 9' p   | ornan of                |
| Project description: 9x11 mydro                                | $\mathcal{C}$                         | xisting dec                           | (X)         |                         |
| Contractor's name, address & telephone:                        | ind la                                | ng (207) 310                          | - DIO       | III DING INSPECTION     |
| Who should we contact when the permit is read Mailing address: | ly:_DMa<br>Phone:q                    | AU VVICON                             | CITY O      | F PORTLAND, ME          |
| Samu as above                                                  |                                       |                                       | 00          | 7 3 0 2006              |
| Please submit all of the information outl                      | ined in the                           | Commercial Applies                    | tion Cha    | - Cist 1/- D            |
| Failure to do so will result in the automa                     |                                       | 1                                     | - PIE       | TOE! V L.               |
| zanaze to do so win result in the automa                       | acinal o                              | - Jour permit.                        |             |                         |
| In order to be over the City fully understands the full        | accord of the s                       | raiset the Planning and F             | \           | 4 Damanton and many     |

This is not a permit; you may not commence ANY work until the permit is issued.

1. - 11'rep 1. de - 11by 12' 11'shown comb 21' have 31' 21 by 14' RA WILL 14719 10 toward 20% 12/51.8 CE. bonowed! film 161 Sel back. Otherster is the dear allowed D' 1771 Brishy 131 proposed addition 9×11 mudiouni