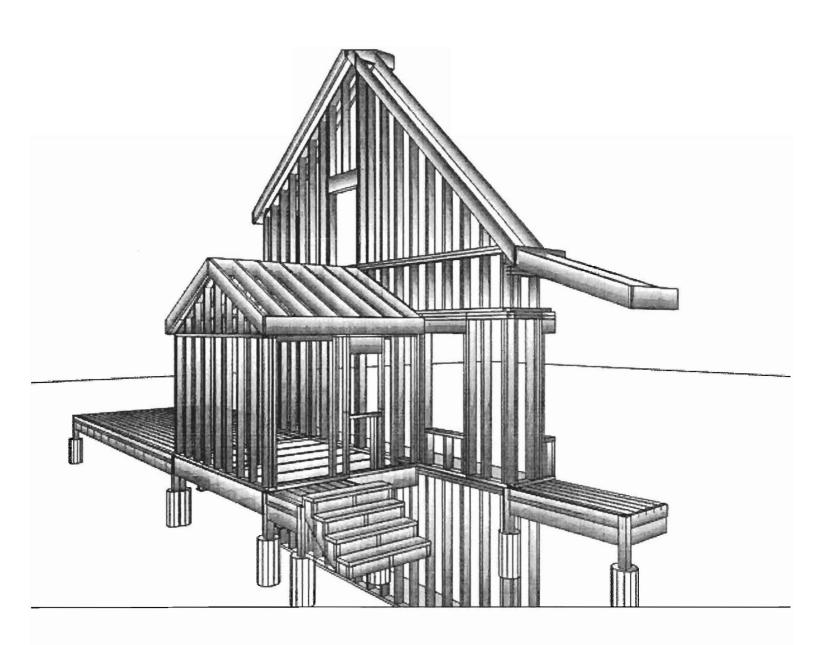

3068 Doors Steel

2436 S.H. Vinyl Heradigm

5 isclation

4. R19

6-R36 + R14 (Foam)

ravailtech 1/2 1/211 exterior Walls 5/8 Roof 3/4 MG Floor

Stars President

12/29/06 - 4X4 Pestion existry Sonot bus,
Framming + elect. OK to Close-in,
Child.