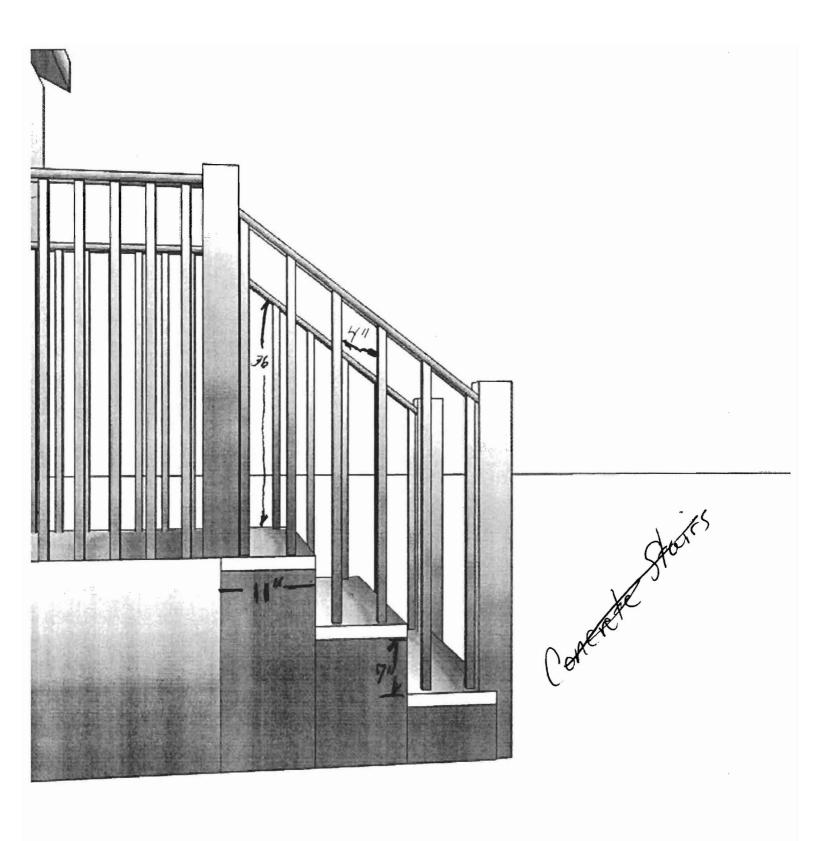

ddition, if a permit for work described in this application is issued, I certify that the Code Official's authorized representative shall have the authority to enter all areas covered by this permit at any reasonable hour to enforce the provisions of the codes applicable to this permit.

| Signature of applicant: | Ullissa | Willen |   | Date: | 10/29 | W |
|-------------------------|---------|--------|---|-------|-------|---|
|                         |         |        | 7 |       |       |   |

This is not a permit; you may not commence ANY work until the permit is issued.

1. - 11'rep 1. de - 11by 12' 11'shown comb 21' have 31' 21 by 14' RA WILL 14719 10 toward 20% 12/51.8 CE. bonowed! film 161 Sel back. Otherster is the dear allowed D' 1771 Brishy 131 proposed addition 9×11 mudiouni





3068 Doors Steel

2436 S.H. Vinyl Heradigm

5 isclation

4. R19

6-R36 + R14 (Foam)

ravailtech 1/2 1/211 exterior Walls 5/8 Roof 3/4 MG Floor





















Stars President



12/29/06 - 4X4 Pestion existry Sonot bus,
Framming + elect. OK to Close-in,
Child.

Talked w/ Stewn (owner) about

Stepi bong dene in spring.

sethucks some as ony, deck ak.

3/27/07 - Foother por stains of midroom

hole dog to buildered servine before 4 pport 3' feet,

2½' wite - 4-FT/mc- OK + pour

Z.m.H. + J.R.

Jeanne 5



## CITY OF PORTLAND, MAINE

**Department of Building Inspections** 

| 10.30 2006                                                 |
|------------------------------------------------------------|
| Received from                                              |
| Location of Work