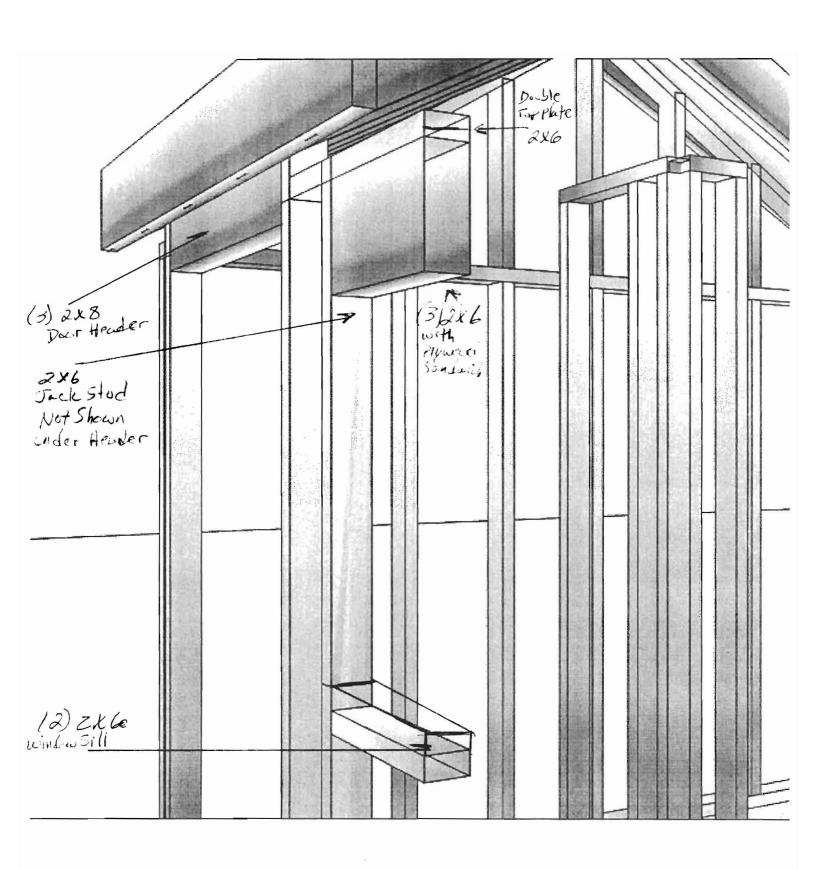

ition, if a permit for work described in this application is issued, I certify that the Code Official's authorized representative shall have the authority to enter all areas covered by this permit at any reasonable hour to enforce the provisions of the codes applicable to this permit.

| Signature of applicant: | Ullissa | Willen |   | Date: | 10/29 | W |
|-------------------------|---------|--------|---|-------|-------|---|
|                         |         |        | 7 |       |       |   |

This is not a permit; you may not commence ANY work until the permit is issued.

1. - 11'rep 1. de - 11by 12' 11'shown comb 21' have 31' 21 by 14' RA WILL 14719 10 toward 20% 12/51.8 CE. bonowed! film 161 Sel back. Otherster is the dear allowed D' 1771 Brishy 131 proposed addition 9×11 mudiouni





3068 Doors Steel

2436 S.H. Vinyl Heradigm

5 isclation

4. R19

6-R36 + R14 (Foam)

ravailtech 1/2 1/211 exterior Walls 5/8 Roof 3/4 MG Floor





















Stars President



12/29/06 - 4X4 Pestion existry Sonot bus,
Framming + elect. OK to Close-in,
Child.

Talked w/ Stewn (owner) about

Stepi bong dene in spring.

sethucks some as ony, deck ak.

3/27/07 - Foother por stains of midroom

hole dog to buildered servine before 4 pport 3' feet,

2½' wite - 4-FT/mc- OK + pour

Z.m.H. + J.R.

Jeanne 5



## CITY OF PORTLAND, MAINE

**Department of Building Inspections** 

| 10.30 2006                                                 |
|------------------------------------------------------------|
| Received from                                              |
| Location of Work