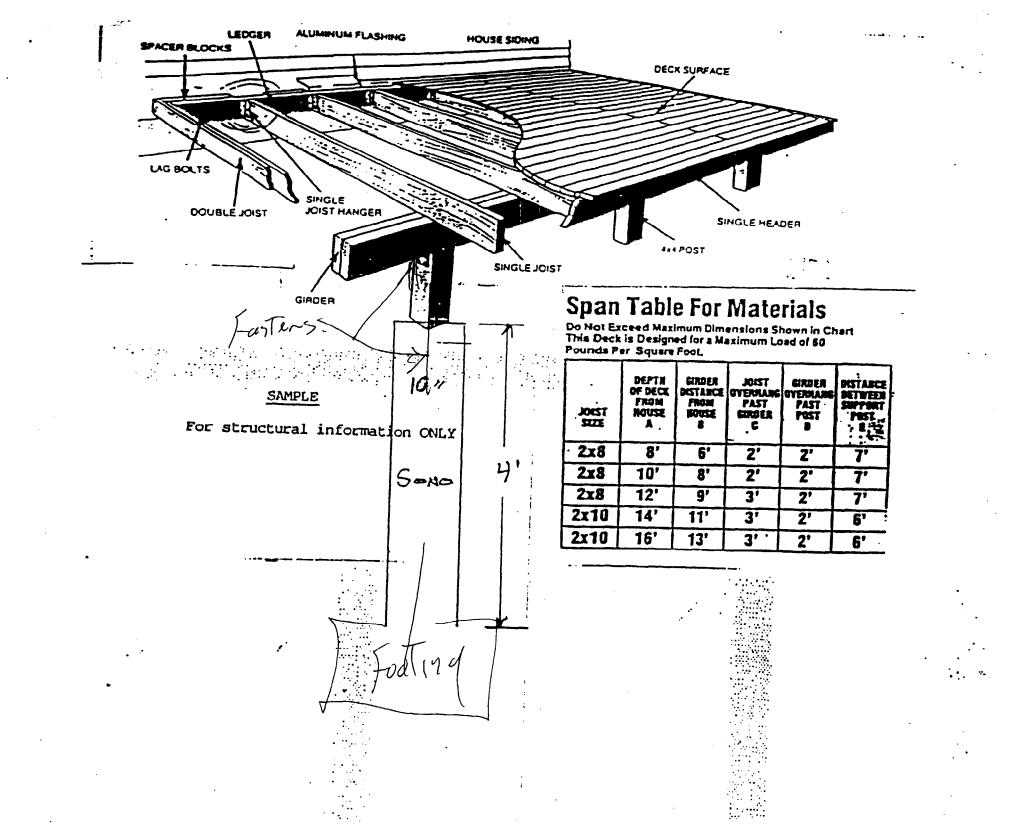

#### \*\*\*\*\*CERTIFICATE OF OCCUPANCY FEE \$50.00

Snow Load ADIBS per sq. Ft. on span/120

5

5.0.2 FIGURE 50-2 - STUDIO ROOM CROSS SECTION Load 3". 4.5" OR 6" 50' HONEYCOMB OR POLYSTYRENE ROOF PANELS ALUM. PANEL HANGER CONNECTS TO WALL STUDS 3" RAIN GUITER ----ALUM. SLIDING DOOR NPICAL 3/4" EXTERIOR PLYWOOD TEMPERED GLASS-2×10 JOISTS AT 16" o.c. SLIDING DOOR ON SILL ໍ່ ຕາ SECTION W/ DOOR FLOOR 12×BLOCKING PIECES AS EXPANDER FIXED TO DECK REQUIRED FOR ATTACHMENT in W/ NO. 14x2"-3" HEX SCREWS OF ROOM TO DECK AS PER NYLON INSERTS AT 2'-0"0.C. MANUFACTURE'S SPECIFICATIONS ÷ FLOOR (3) 2x10 GIRDER / 2 . 10 ..... 2x10 LEDGER W/JOIST HANGERS AND PRESSURE TREATED POST BRIDGING BRIDGING SECURE TO HOUSE WALL W/ 3/8" AT MO SPAN DIAM. × 5" (LAC BOLTS AT 16" "(LECO" POST ANCHOR BASE P.T. Lumber APPROX GRADE Jeg. If within stof early AT MID SPAN 18"O MAX CONC FOOTING BOTTOM OF FOOTING TO REST ON UNDISTURBED SOIL BELOW FROST LINE STUDIO ROOM CROSS SECTION (WOOD FLOOR) More Then 2' CanTikever Shall neq. design prof. report - This will req. report due to the prof. report on CanTikever