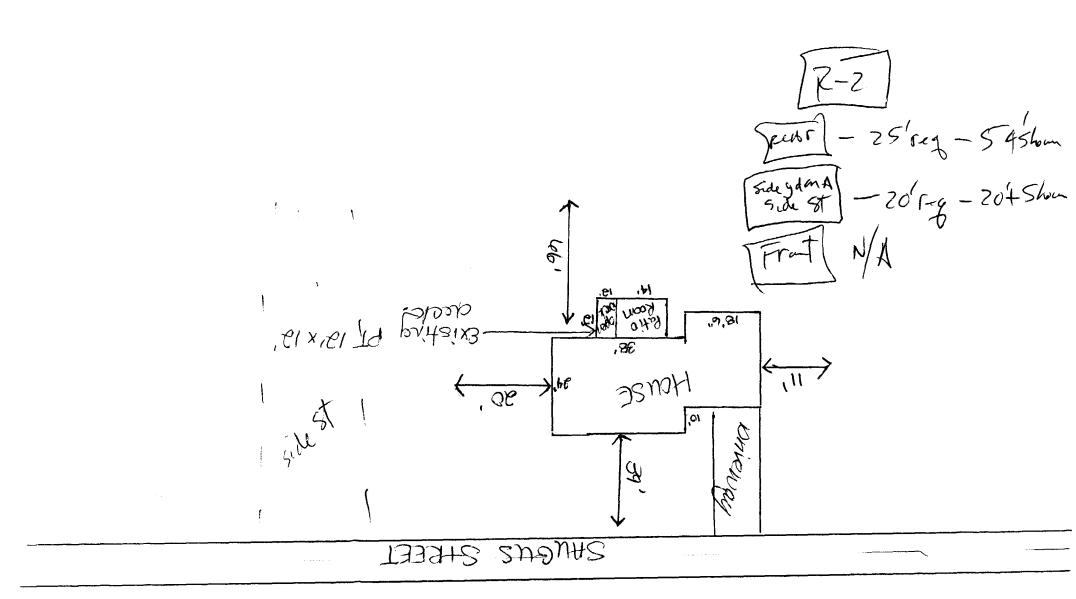

|                                                                                          | }                                    |                                                  |
|------------------------------------------------------------------------------------------|--------------------------------------|--------------------------------------------------|
| Location/Address of Construction: 52                                                     | Saugus Street / +                    | Ving here ST                                     |
| Total Square Footage of Proposed Structure                                               | 148 9 H. Square Footage of Lot       |                                                  |
| Tax Assessor's Chart, Block & Lot<br>Number                                              | Owner: Bennie 3 Mary Alia<br>Cox     | Telephone#:<br>$(\partial 07)$<br>$\partial 256$ |
| Chart#33 & Block# [ Lot# ()                                                              |                                      | 197-10-05                                        |
| Lessee/Buyer's Name (If Applicable)                                                      |                                      | Cost Of<br>Vork: 500 Fee: 0.1                    |
| Current use: SIF                                                                         |                                      |                                                  |
| If the location is currently vacant, what wa<br>Approximately how long has it been vacan | -                                    |                                                  |
| Proposed use: To build 12'X                                                              | 14 deck 3 enclose w/E                | unroom.                                          |
|                                                                                          | pat and enclose w/ a                 |                                                  |
| Contractor's Name, Address & Telephone:<br>71 POY+land Rd.                               | Maine Window ZSUI<br>KINNE BUNK, MEL | nvoom (217)<br>14043 925-2302                    |
| Applicants Name, Address & Telephone:<br>Address & Phone &                               | Sara A York mi                       | US, Inc.                                         |
| Who should we contact when the permit is real<br>Telephone: $985 \cdot 2300$             | ady: SALEADE EXILOP AND PECTION      | 5/3/0                                            |
| If you would like the permit mailed, what ma<br>The Portland Re<br>Kennebunk, ME         | iling address should MAY use 3 2001  | 60.1                                             |
| < // POYTICING IS                                                                        |                                      | Jun 1                                            |

### PLOT PLAN INCLUDES THE FOLLOWING:

- The shape and dimension of the lot, all existing buildings (if any), the proposed structure and the distance from the actual property lines. Structures include decks porches; a bow windows cantilever sections and roof overhangs, as well as, sheds, pools, garages and any other accessory structures.
- Scale and North arrow; Zoning District & Setbacks
- First Floor sill elevation (based on mean sea level datum);
- Location and dimensions of parking areas and driveways;
- Location and size of both existing utilities in the street and the proposed utilities serving the building;
- Location of areas on the site that will be used to dispose of surface water.
- Existing and proposed grade contours