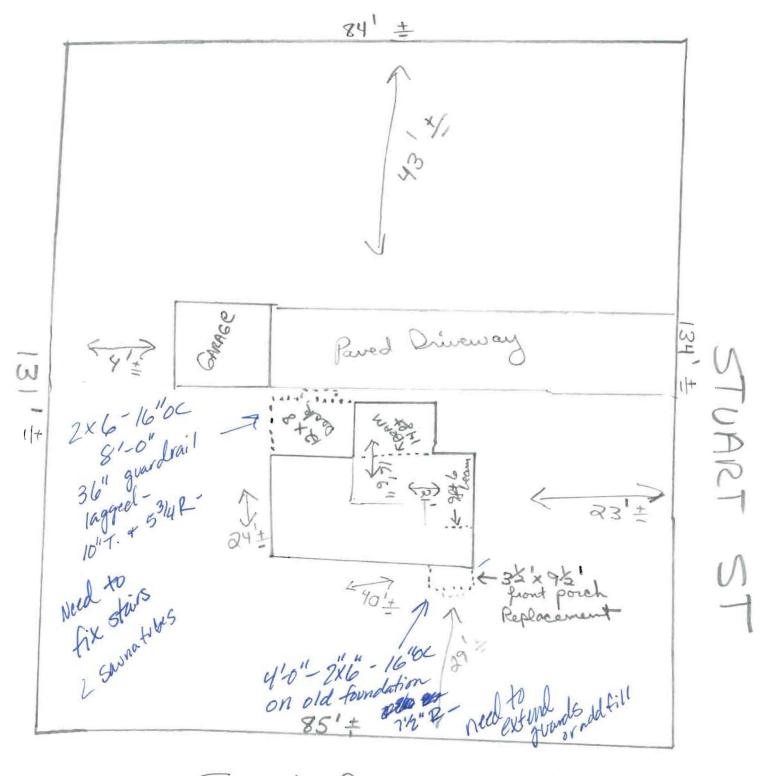

Rear deck -

2×6×8'-16"0C 103/4" T+ 53/4" R 36" high guardrail 2 savnatibes 4' down

Front - 2x6"x4'0"-16"0C Sits on old stair found. 71/2"R+ 103/4T 36" goord -

4" Bearing on Lam's

1643 Forest Ave 337-0-13

|      |     |        |              | Other     | 11 Goadspec | el |
|------|-----|--------|--------------|-----------|-------------|----|
| CBL  | 337 |        | STREET ADDRE | ss 1643 A | 11 Goodspec |    |
| DATE |     |        | NARRATIVE    |           | INITALS     | -7 |
| 9-7  | -10 | 4 mes  | sege tha     | t info.   | is not      |    |
|      | CI. | ear-   | also app     | ears more | work        | _  |
|      | 1:  | 5 bur  | og dome st   | han what  | f was       |    |
|      | a   | oplica | for -        |           |             |    |
|      |     |        |              |           |             |    |
|      |     |        |              |           |             |    |
|      |     |        |              |           |             |    |
|      |     |        |              |           |             |    |
|      |     |        |              | ·         |             |    |
|      |     |        |              |           |             |    |
|      |     |        |              |           |             |    |
|      |     |        |              |           |             |    |
|      |     |        |              |           |             |    |
|      |     |        |              |           |             |    |
|      |     |        |              |           |             |    |
|      |     |        |              |           |             |    |
|      |     | . •    |              |           |             |    |
|      |     |        |              |           |             |    |
|      |     |        |              |           |             |    |
|      |     |        |              |           |             |    |
|      |     |        |              |           |             |    |
|      |     |        |              |           |             |    |
|      |     |        |              |           |             |    |
|      |     |        |              |           |             |    |
|      |     |        |              |           |             |    |
|      |     |        |              |           |             |    |
|      |     |        |              |           |             |    |

Applicant: Cheryl Kelley

Date: 10/15/01

Address: 1643 Forest Ave

C-B-L: 337-C-13

CHECK-LIST AGAINST ZONING ORDINANCE

Existing - 1954 Date -Zone Location - R-3 Interior or corner lot - Corner Lot Proposed UserWork - deck + front porch Servage Disposal - Public Loi Street Frontage - 85' shown Front Yard - 29+'shown - 25' Reg - OK Rear Yard - 43'+ shown - 25' Reg. - OK Side Yard - 21' Shown - 20'Reg - OK Projections - 12x8 deck (Rear) + 31/2×91/ Front porch Width of Lot - 84 I Shown Height - 1 Story Lot Area - 11,789 25% Allowed -960 SF House Lot Coverage/ Impervious Surface -96 SF deck 2947.25 SE Area per Family -33 SF front porch Off-street Parking -114 SF Garage 1617 SF coverage-OK Loading Bays -