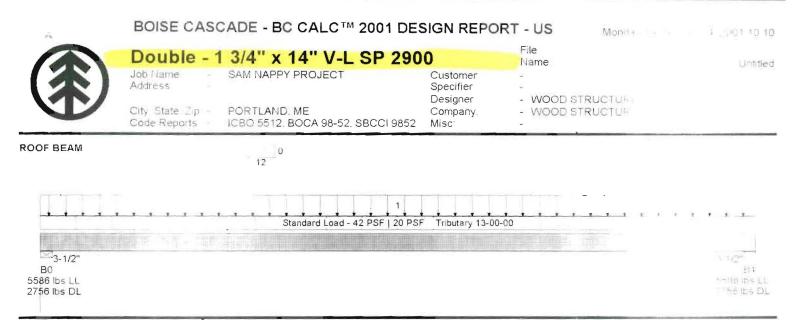

1643 Forest Ave

Forest Ave

Partition removed

14' span - 2×12 solid header

| General Data      |             | Load Summ        | ary            |               |          |          |           |        |         |       |     |
|-------------------|-------------|------------------|----------------|---------------|----------|----------|-----------|--------|---------|-------|-----|
| Version           | US Imperial | ID Descriptio    | n L            | oad Type      | Ref.     | Start    | End       | Live   | Durail  | Title | Dur |
|                   |             | S Standard       | L              | Inf.Area Load | Left     | 00-00-00 | 14-00-00  | 42 PS+ |         | 5 10  | 115 |
| Member Type:      | - Roof Beam | 1                | L              | Inf.Area Load | Left     | 00-00-00 | 14-00-00  | 42 PS1 |         | (H)   | 100 |
| Number of Spans   | - 1         |                  |                |               |          |          |           |        |         |       |     |
| Left Cantilever   | - No        | Controls Su      | mmarv          |               |          |          |           |        |         |       |     |
| Right Cantilever  | - 110       | Control Type     | Value          | % Allo        | wable    | Duration | Loado     | ase Si | -40     |       |     |
|                   |             | Moment           | 29199 ft-lbs   | 93 5%         | )        | @ 115%   | 3         |        |         |       |     |
| Slope             | 0/12        | End Shear        | 6952 lbs       | 63.8%         | )        | @ 115%   | 3         |        |         |       |     |
| Tributary         | 13-00-00    | Total Deflection | L/261 (0 644"  | ) 69.0%       | )        | 0        | 3         |        |         |       |     |
| Repetitive        | n/a         | Live Deflection  | L/389 (0 431"  | ) 61.6%       | ,<br>,   |          | 3         |        |         |       |     |
| Construction Type | n/a         | Max Defl.        | 0.644" (Limit: | 1") 64.4%     | )        |          | 3         |        |         |       |     |
|                   |             | Span/Depth       | 12.0           |               |          |          |           |        |         |       |     |
| Live Load         | 42 PSF      |                  |                |               |          |          |           |        |         |       |     |
| Dead Load         | 20 PSF      |                  |                |               |          |          |           |        |         |       |     |
| Part Load         | 0 PSF       | Bearing Sup      | ports          |               |          |          |           |        |         |       |     |
| Duration          | 115         | Name             | Туре           | Dim. (L       | - x W)   | Value    | % Allowed | Case   | Materia |       |     |
|                   |             | B0               | Wall/Plate     | 3-1/2"        | x 3-1/2" | 8342 lbs | 160.2%    | 3      | Ξ.      | F En  |     |
| Disclosure        |             | B1               | Wall/Plate     | 3-1/2"        | x 3-1/2" | 8342 lbs | 160.2%    | 3      |         | 5     |     |

## Disclosure

The completeness and accuracy of the input must be verified by anyone who would rely on the output as evidence of suitability for a particular application. The output above is based upon building code-adcepted design properties and analysis methods Installation of Boise Cascade engineered wood products must be in accordance with the current Installation Guide and the applicable building codes To obtain an Installation Guide or if you have any questions, please call (800)232-0788 before beginning product installation

## CAUTIONS:

Bearing B0 cannot support a load of 8342 lbs. Bearing B1 cannot support a load of 8342 lbs.

NOTES:

Design meets Code minimum (L/180) Total load deflection criteria Design meets Code minimum (L/240) Live load deflection criteria Design meets arbitrary (1") Maximum load deflection criteria Slope = 0 consider drainage