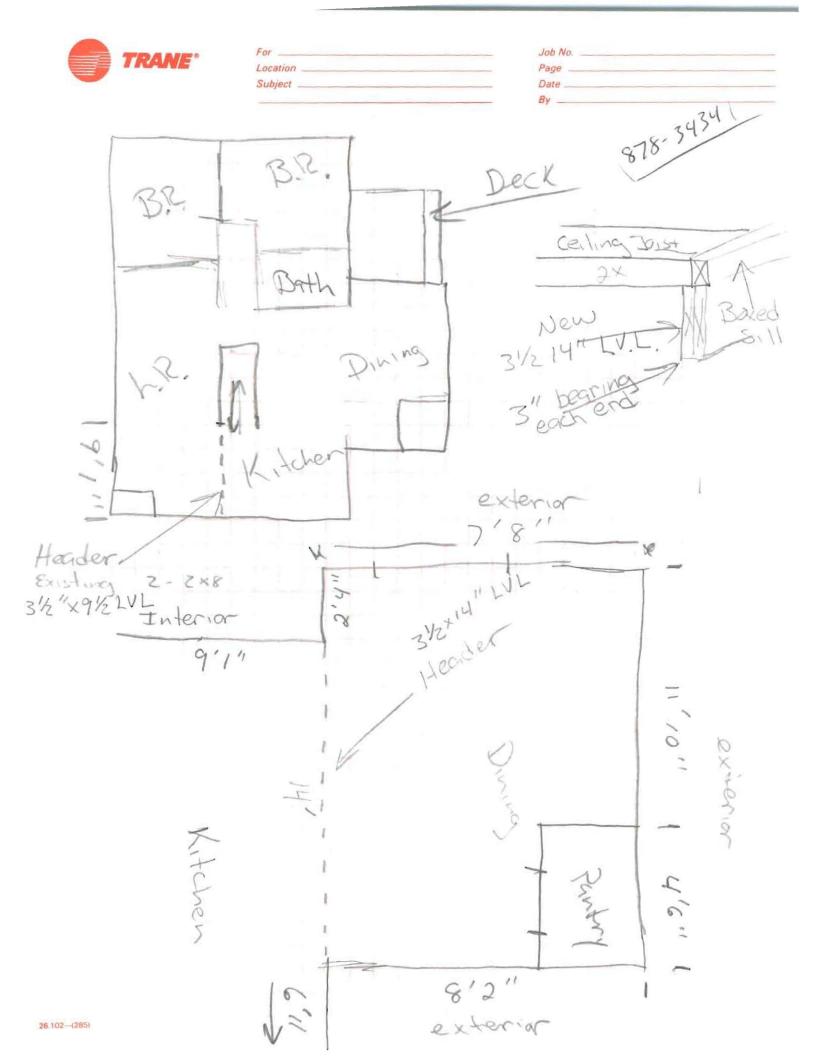

Singl Famly Home Chergel Good Spred 1643 Forest An Port. Mu. Cen 838-1740 S Please Cell -> Andrew DeForte Contra don 7977099 New the foletions 8×12 Deck P.t. & Two steps 2×68 dist at 7' span 2-7/2 in rise on Steps Estrion work -Transon Winder on Kitles Heater on Gash end forer Winder 2X8X4' Solid Academ With dywood Add. Window 55 X 4'6 2X8X 46 Header Interian Spand 13'11" with 12'of bealur with stywood glued in Middle Interia Kitchnarea 9'3" 2X8 Soliale Header Ceiling Soist 246 averhead (exanting) Front porch 2×6 goint ×3'×3'10" Front Step or erhang on Roof 3'10" X 9'6" 2X & Enamed with YX4 post Exterior Siding & Tron Greorge New Roof New Insert Ving / Windurs Front Poor Front Add ou Roof