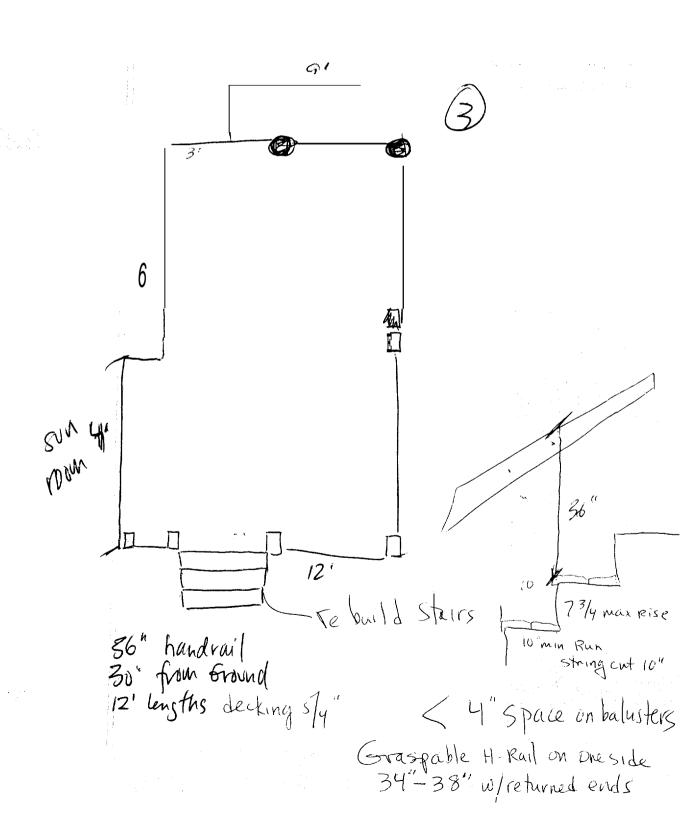

#### OTHER REQUIREDAPPROVALS

PENALTY FOR REMOVINGTHIS CARD

4/4/04 - The Setback / Chaming che often

the fact - appears of will med L' Bracket ut Snatules

6/24/64 - Final - Needs hond fail on I sade

Rises Bottom to tax - rising Tred (NOT)

185 10'/4" 2nd - 1/8"

2nd 7'/4" 2nd - 1/2"

318 - 1/2"

4th @ Death /4"

Last Ballyster on bift 4/2"

(Next to have well apposite stairs)