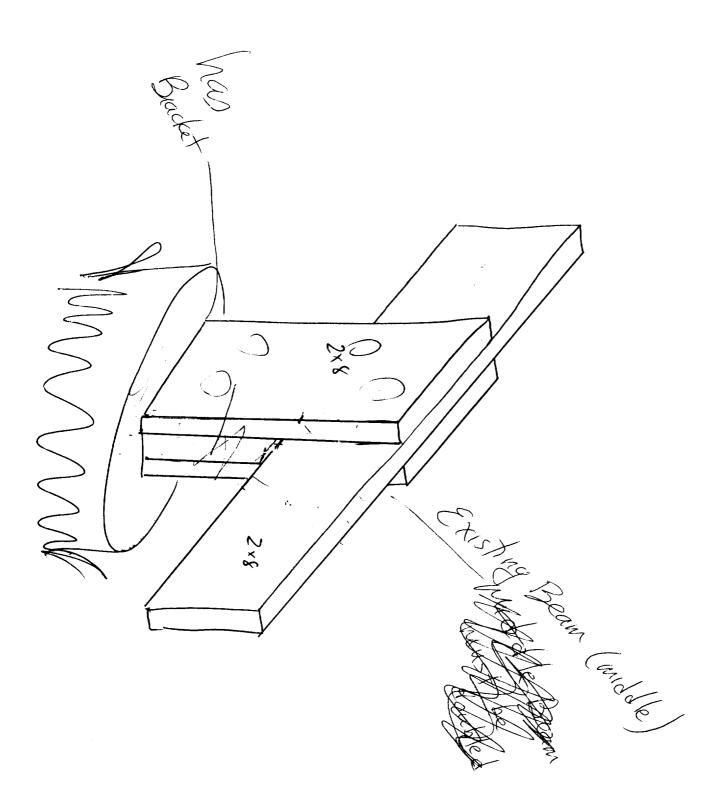

#### OTHER REQUIREDAPPROVALS

PENALTY FOR REMOVINGTHIS CARD

4/4/04 - The Setback / Chaming che often

the fact - appears of will med L' Bracket ut Snatules

6/24/64 - Final - Needs hond fail on I sade

Rises Bottom to tax - rising Tred (NOT)