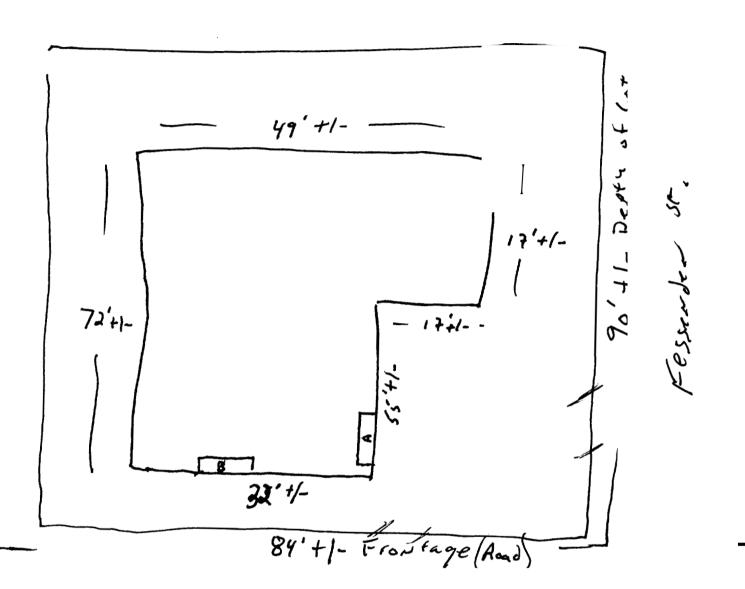

# 408 Forest Ave.

Forese Ave

B2- # 1 per blds Freach facing an abothing street + (Cen have 3)

15 height of 52711mg

8. Sign A 55x2 = 110 A allowed

3x8=24 CE

Sign B 32x2 = (64) \$\pi allowed

3x8=644 (0x)

| Tax Assessor's Chart, Block & Lot                                                                                                                                                                                                                                                                                                                                                                                                                                                                                                                                                                    | Owner:                                                |                         | Telephone:                              |  |  |  |  |
|------------------------------------------------------------------------------------------------------------------------------------------------------------------------------------------------------------------------------------------------------------------------------------------------------------------------------------------------------------------------------------------------------------------------------------------------------------------------------------------------------------------------------------------------------------------------------------------------------|-------------------------------------------------------|-------------------------|-----------------------------------------|--|--|--|--|
| Chart# Block# Lot#                                                                                                                                                                                                                                                                                                                                                                                                                                                                                                                                                                                   | Una Forest                                            | - AU.                   | 856 - 2600                              |  |  |  |  |
| 116 D                                                                                                                                                                                                                                                                                                                                                                                                                                                                                                                                                                                                | Contractor name, address & telephon                   | J_MEOYIOZ               | 002/                                    |  |  |  |  |
| Lessee/Buyer's Name (If Applicable)                                                                                                                                                                                                                                                                                                                                                                                                                                                                                                                                                                  | Contractor name, address & telephor                   | ne: Total s.f. of       | f signage x \$2.00<br>s \$30.00/\$65.00 |  |  |  |  |
| sam ~                                                                                                                                                                                                                                                                                                                                                                                                                                                                                                                                                                                                | Sign Des ho Er<br>Westbrook MEO                       |                         | Fee= cost of work                       |  |  |  |  |
| Who should we contact when the permit is ready                                                                                                                                                                                                                                                                                                                                                                                                                                                                                                                                                       | r: Doug phor                                          | ne: <b>856</b>          |                                         |  |  |  |  |
| Tenant/allocated building space frontage (feel)  Lot Frontage (feet)  Current Specific use:  If vacant, what was prior use:                                                                                                                                                                                                                                                                                                                                                                                                                                                                          | Single Tenant or Multi Tenant Lot                     | 15.1<br>                | 31-e                                    |  |  |  |  |
| Current Specific use:  If vacant, what was prior use:  Proposed Use:                                                                                                                                                                                                                                                                                                                                                                                                                                                                                                                                 | Macant Eitup                                          | Stage_                  | infiner 05- 1644                        |  |  |  |  |
| Information on proposed sign(s): Freestanding (e.g., pole) sign? Yes Bldg. wall sign? (attached to bldg) Yes                                                                                                                                                                                                                                                                                                                                                                                                                                                                                         | No Dimensions proposed: Dimensions proposed:          |                         | t from grade.                           |  |  |  |  |
| Proposed awning? Yes No Is awning backlit? Yes No Height of awning: Length of awning: Depth: Is there any communication, message, trademark or symbol on it? Yes No If yes, total s.f. of panels w/communications, message, trademark or symbol: s.f.                                                                                                                                                                                                                                                                                                                                                |                                                       |                         |                                         |  |  |  |  |
| Information on existing and previously perm Freestanding (e.g., pole) sign? Yes Bldg. wall sign? (attached to bldg) Yes Awning? Yes No Sq. ft. area                                                                                                                                                                                                                                                                                                                                                                                                                                                  | No Dimensions: Dimensions: Of awning w/communication: | - (3)<br>- (3)<br>- (3) |                                         |  |  |  |  |
| A site sketch and building sketch showing exactly where existing and new signage is located must be provided.  Sketches and/or pictures of proposed signage and existing building are also required.                                                                                                                                                                                                                                                                                                                                                                                                 |                                                       |                         |                                         |  |  |  |  |
| Please submit all of the information outlined in the Sign/Awning Application Checklist.  Failure to do so may result in the automatic denial of your permit.                                                                                                                                                                                                                                                                                                                                                                                                                                         |                                                       |                         |                                         |  |  |  |  |
| In order to be sure the City fully understands the fill scope of the project, the Planning and Development Department may request additional information prior to the issuance of a permit. For further information visit us on-line at <a href="www.portlandmaine.gov">www.portlandmaine.gov</a> , stop by the Building Inspections office, room 315 City Hall or call 874-8703.                                                                                                                                                                                                                    |                                                       |                         |                                         |  |  |  |  |
| I hereby certify that I am the Owner of record of the named property, or that the owner of record authorizes the proposed work and that I have been authorized by the owner to make this application as his/her authorized agent I agree to conform to all applicable laws of this jurisdiction. In addition, if a permit for work described in this application is issued, I certify that the Code Official's authorized representative shall have the authority to enter all areas covered by this permit at any reasonable hour to enforce the provisions of the codes applicable to this permit. |                                                       |                         |                                         |  |  |  |  |
| Signature of applicant:                                                                                                                                                                                                                                                                                                                                                                                                                                                                                                                                                                              |                                                       | Date:                   | 13/00                                   |  |  |  |  |
| This is not a permit;                                                                                                                                                                                                                                                                                                                                                                                                                                                                                                                                                                                | you may not commence ANY work ur                      | ntil the permit is is:  | sued.                                   |  |  |  |  |