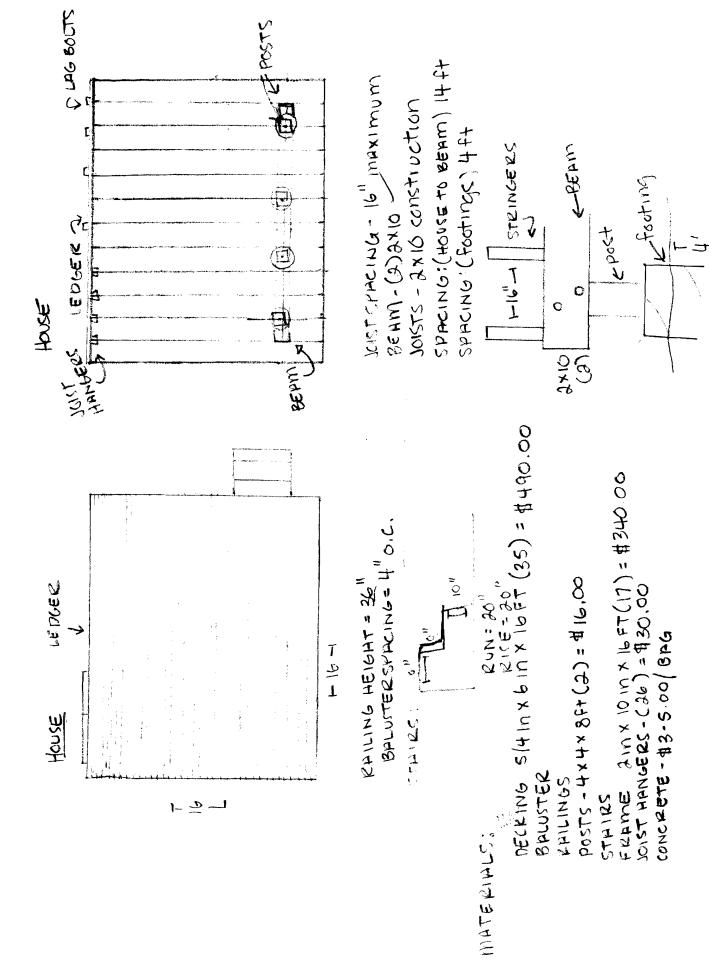

PROJECT: DECK 2009,
DIMENSIONS: 16ft x 16ft (256 sqft)
2 x 10 construction (16 inches).

Jae 749. 9761