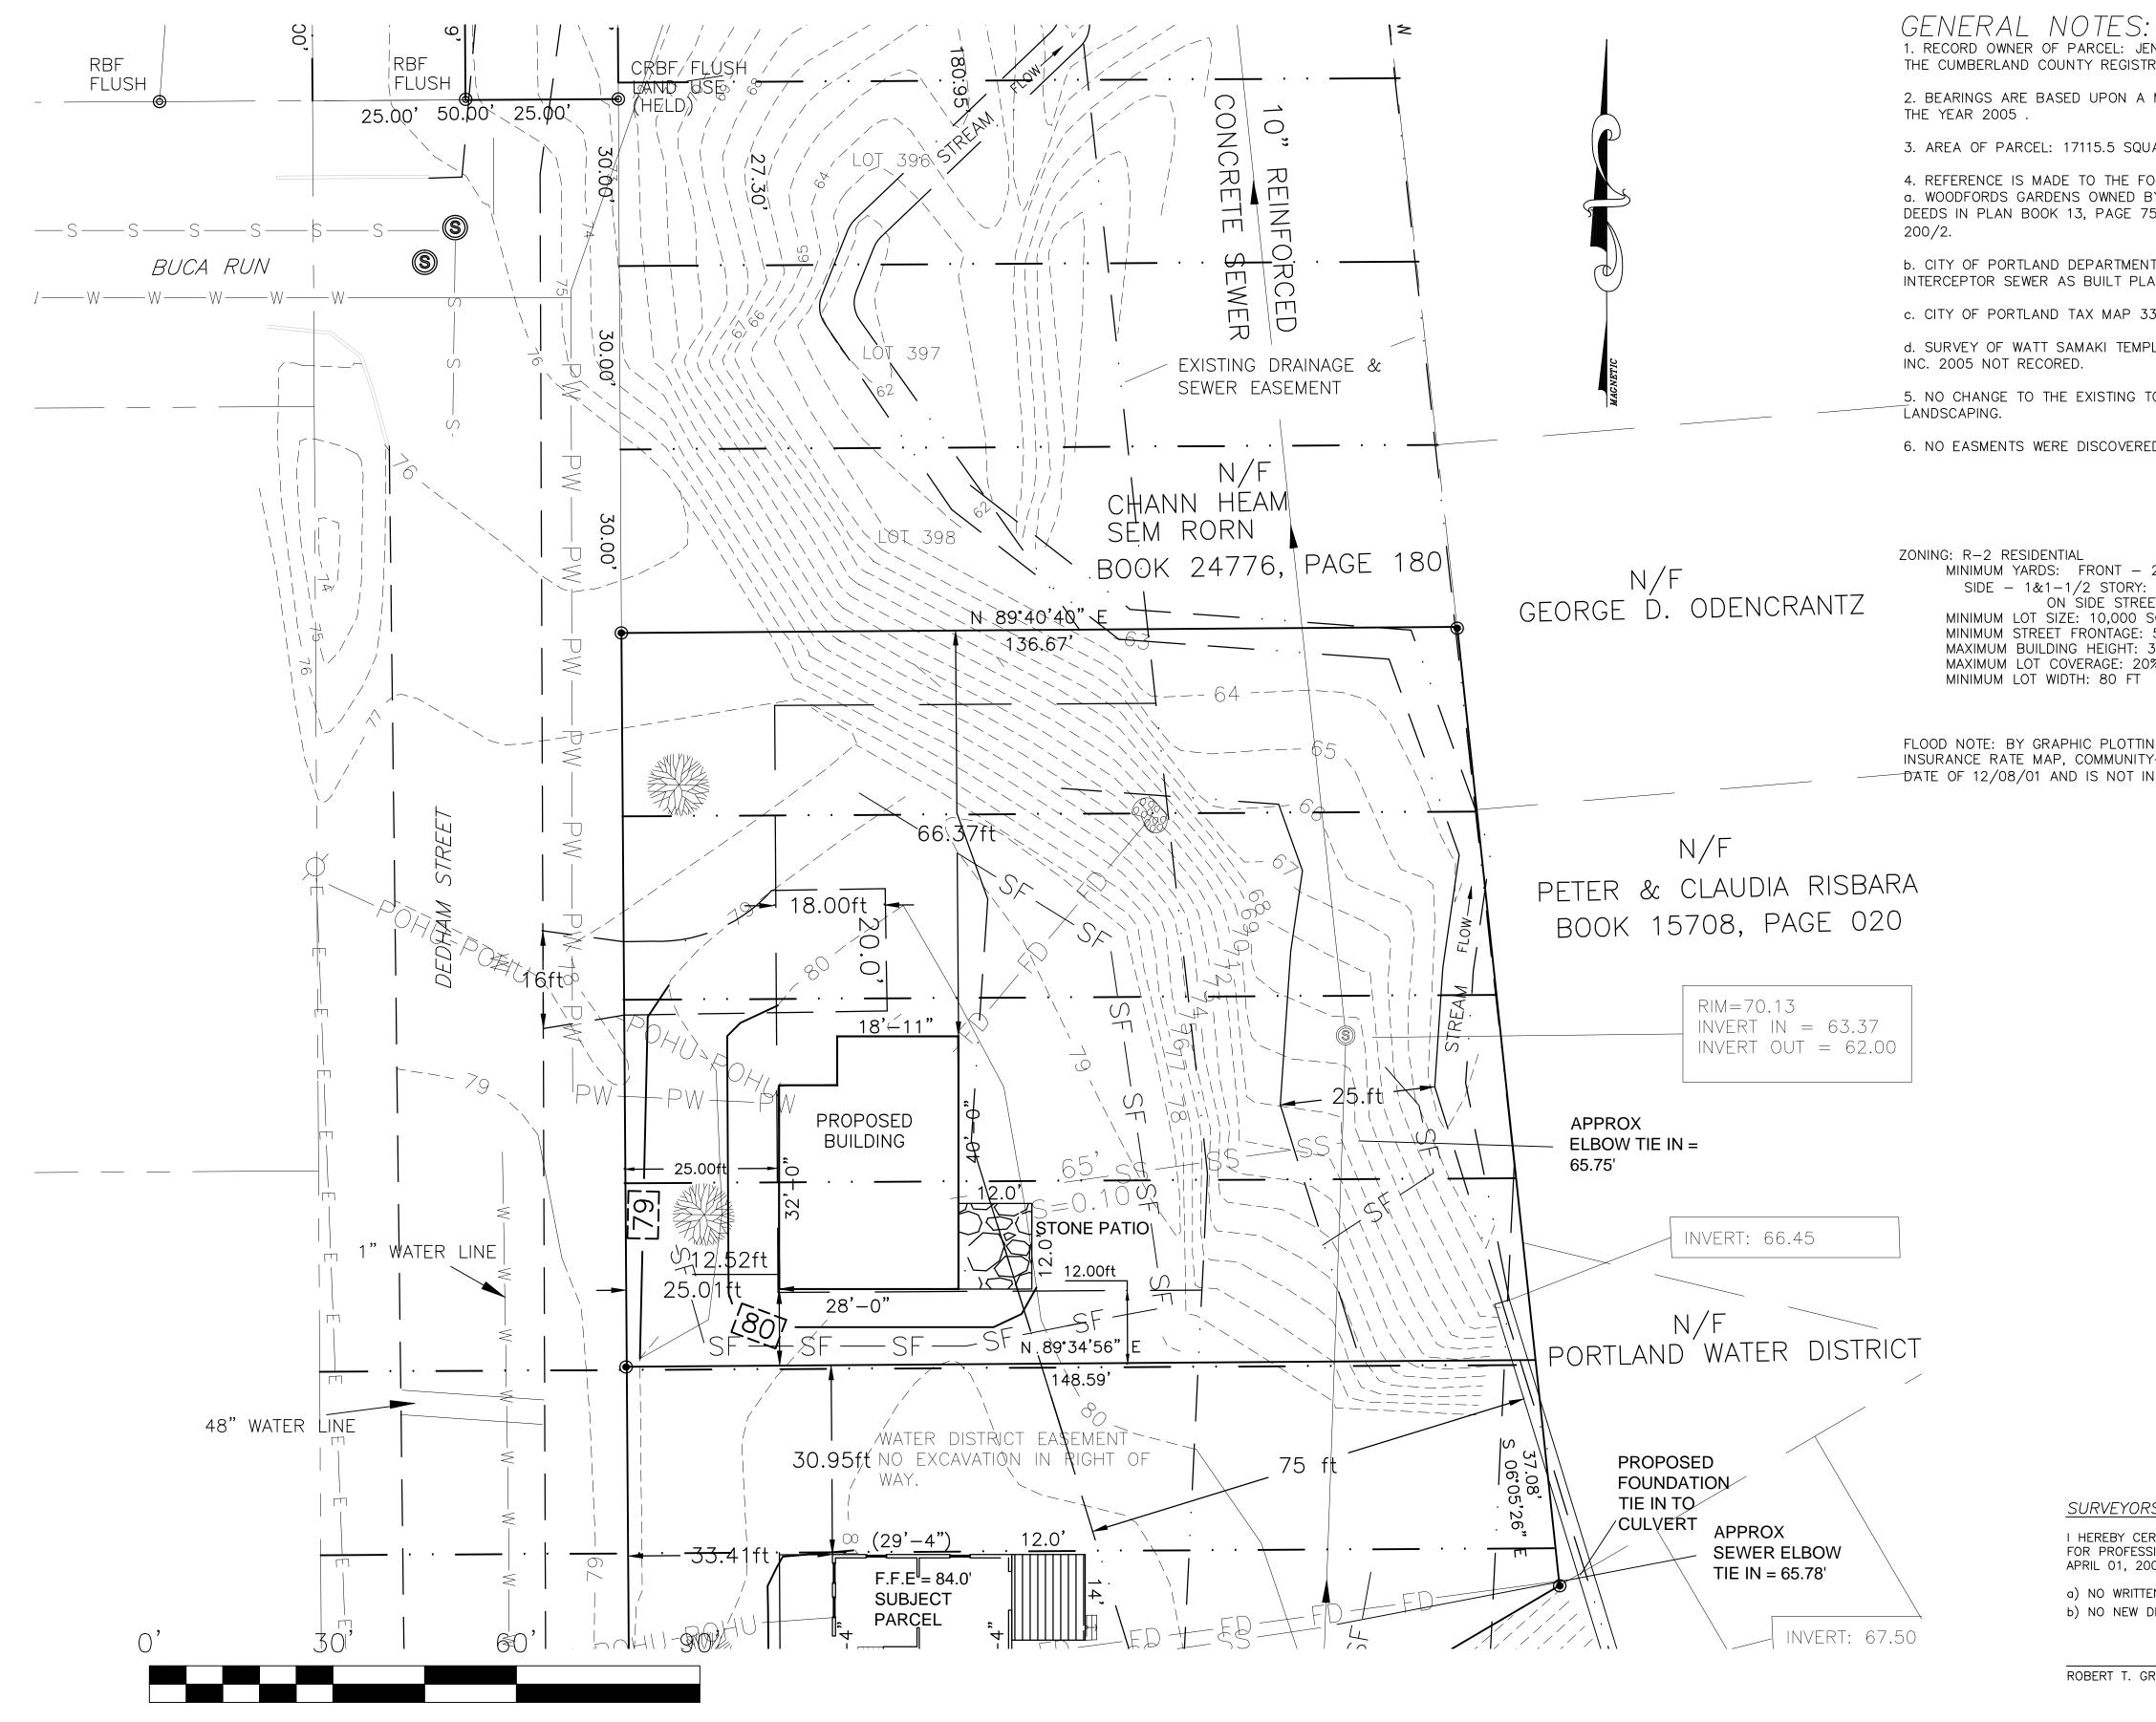

| <ul> <li>Signifer Fowler-Greaves and steven fowler-Greaves as recorded in stry of deeds in book 25400, page 296.</li> <li>A MAGNETIC NORTH OBSERVATION TAKEN WITH A HAND HELD COMPASS DURING QUARE FEET.</li> <li>FOLLOWING PLANS:<br/>BY J.W. WILBUR CO. RECORDED IN THE CUMBERLAND COUNTY REGISTRY OF 75. RECOVERED FROM THE CITY OF PORTLAND ENGINEERING VAULT IN DRAWER</li> <li>ENT OF PUBLIC WORKS NEWTON STREET BRANCH PRESUMSCOT NORTH 'LAN DATED 08-1975.</li> <li>335-C-LOTS SHOWN AS 22,23&amp;50</li> <li>MPLE 2 DEDHAM STREET PORTLAND MAINE PREPARED BY BACK BAY BOUNDARY</li> <li>TOPOGRAPHY IS PLANNED WITH THE EXCEPTION OF THE DITCH AND FINAL</li> <li>RED AS PART OF THIS SURVEY.</li> </ul> | PROPOSED SITE PLAN         FOR A PROPOSED NEW 1 1/2 STORY DWELLING         DEDHAM STREET. PORTLAND, MAINE         FOR:                                                                                                                                                                                                                                                                                                                                                                                                                                                                                                         |
|------------------------------------------------------------------------------------------------------------------------------------------------------------------------------------------------------------------------------------------------------------------------------------------------------------------------------------------------------------------------------------------------------------------------------------------------------------------------------------------------------------------------------------------------------------------------------------------------------------------------------------------------------------------------------------------------------------------|------------------------------------------------------------------------------------------------------------------------------------------------------------------------------------------------------------------------------------------------------------------------------------------------------------------------------------------------------------------------------------------------------------------------------------------------------------------------------------------------------------------------------------------------------------------------------------------------------------------------------------------------------------------------------------------------------------------------------------------------------------------|
| TING ONLY, THIS PROPERTY IS IN ZONE "X" OF THE FLOOD<br>TY-PANEL NO. 230051 -7C, WHICH BEARS AN EFFECTIVE<br>IN A SPECIAL FLOOD HAZARD AREA.<br>C Capped Rebar or Iron Pipe Found<br>Survey Instrument Point<br>————————————————————————————————————                                                                                                                                                                                                                                                                                                                                                                                                                                                             | DRAWN BY:RTG<br>CHECKED BY:MMB<br>SCALE: 1"=40'<br>SCALE: 1"=60'<br>DATE OF SURVEY: 06- 10- 2008<br>DATE OF SURVEY: 06- 10- 2008 |
| Property Line<br>Street Line<br>(50.00') Distance from reference plan or deed.<br><i>N/F</i> Now Or Formerly<br><i>A.G.</i> Above Grade<br>B.G. Below Grade<br>B.G. Below Grade<br><i>U</i> — Overhead Utility<br>Utility Pole<br>Edge of traveled way<br><i>O</i> Utility Pole<br>98 — Contour Line<br>98 — Contour Line<br>98 — Proposed Contour Line<br>98 — Proposed Contour Line<br>98 — Sewer Lateral from House<br>FD — Foundation Drain<br>PW — Proposed Water Service<br>POHU — Proposed Overhead Utilities<br>SF — Proposed Silt Fence<br><i>POHU</i> — Proposed Silt Fence<br><i>Porposed Street Tree</i><br>2–1/2 " Minimum Diameter<br><i>Destinement</i><br>Date:06–11–2008<br>GREENLAW P.L.S.     | PREPARED BY:<br>OCEAN PARK LAND SURVEYING LLC<br>P.O. BOX 7265<br>P.O. BOX 7265<br>OCEAN PARK, MAINE 04063<br>OCEAN PARK, MAINE 04063                                                                                                                                                                                                                                                                                                                                                                                                                                                                                                                                                                                                                            |