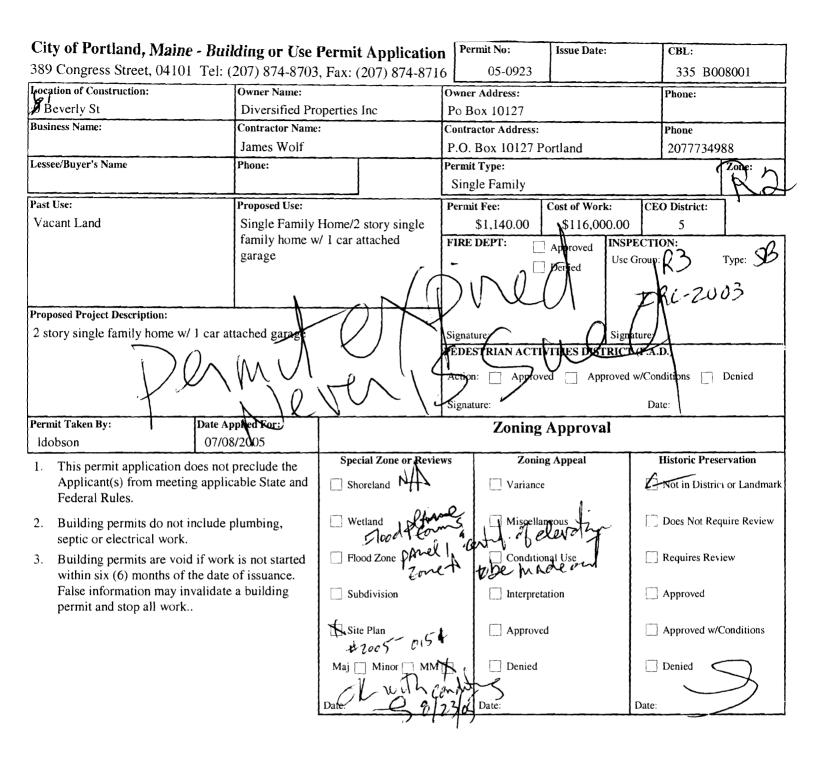

ther Department Name                                                                                           |                             |                                                                                                                     | Directo                         | or - Building & Inspection Services                                                               |  |
|                                                                                                                 | PENALTY                     | FOR REMOVING T                                                                                                      | HIS CARD                        |                                                                                                   |  |



## CERTIFICATION

I hereby certify that I am the owner of record of the named property, or that the proposed work is authorized by the owner of record and that I have been authorized by the owner to make this application as his authorized agent and I agree to conform to all applicable laws of this jurisdiction. In addition, if a permit for work described in the application is issued, I certify that the code official's authorized representative shall have the authority to enter all areas covered by such permit at any reasonable hour to enforce the provision of the code(s) applicable to such permit.

| DATE | PHONE |
|------|-------|
|      | DATE  |