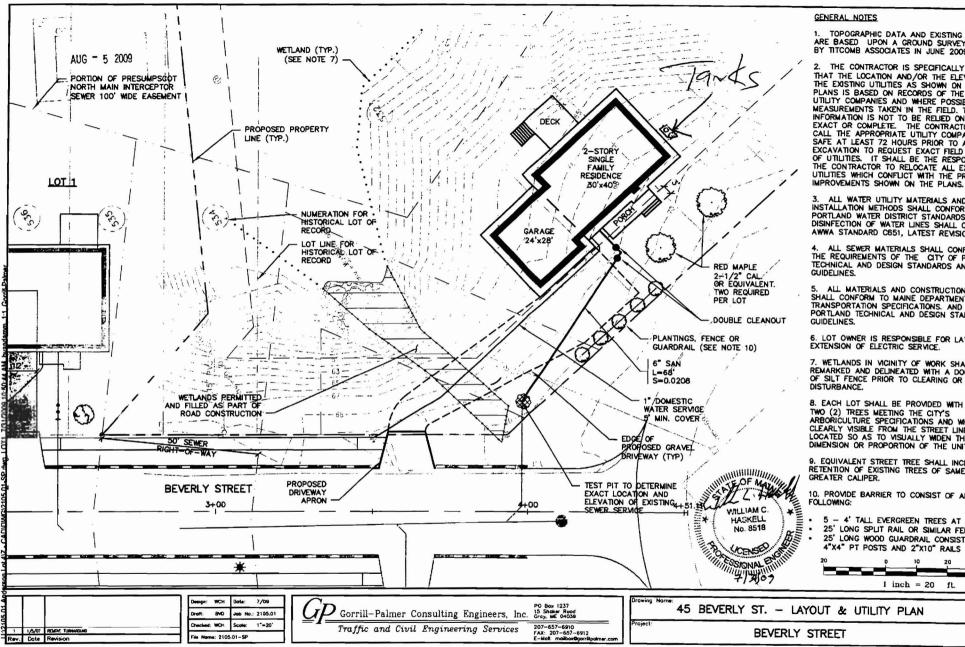

White - Inspection

1. TOPOGRAPHIC DATA AND EXISTING CONDITIONS ARE BASED UPON A GROUND SURVEY CONDUCTE BY TITCOMB ASSOCIATES IN JUNE 2009.

2. THE CONTRACTOR IS SPECIFICALLY CAUTIONED THAT THE LOCATION AND/OR THE ELEVATION OF THE EXISTING UTILITIES AS SHOWN ON THESE PLANS IS BASED ON RECORDS OF THE VARIOUS UTILITY COMPANIES AND WHERE POSSIBLE MEASUREMENTS TAKEN IN THE FIELD. THIS INFORMATION IS NOT TO BE RELIED ON AS BEING EXACT OR COMPLETE. THE CONTRACTOR MUST CALL THE APPROPRIATE UTILITY COMPANY AND DI SAFE AT LEAST 72 HOURS PRIOR TO ANY EXCAVATION TO REQUEST EXACT FIELD LOCATION OF UTILITIES. IT SHALL BE THE RESPONSIBILITY O THE CONTRACTOR TO RELOCATE ALL EXISTING UTILITIES WHICH CONFLICT WITH THE PROPOSED

ALL WATER UTILITY MATERIALS AND INSTALLATION METHODS SHALL CONFORM TO PORTLAND WATER DISTRICT STANDARDS, DISINFECTION OF WATER LINES SHALL CONFORM T( AWWA STANDARD C651, LATEST REVISION.

4. ALL SEWER MATERIALS SHALL CONFORM TO THE REQUIREMENTS OF THE CITY OF PORTLAND TECHNICAL AND DESIGN STANDARDS AND

ALL MATERIALS AND CONSTRUCTION METHODS 5. ALL MATERIALS AND CONSTRUCTION METHODS SHALL CONFORM TO MAINE DEPARTMENT OF TRANSPORTATION SPECIFICATIONS. AND CITY OF PORTLAND TECHNICAL AND DESIGN STANDARDS AN

6. LOT OWNER IS RESPONSIBLE FOR LAYOUT AND EXTENSION OF ELECTRIC SERVICE.

7. WETLANDS IN VICINITY OF WORK SHALL BE REMARKED AND DELINEATED WITH A DOUBLE ROW OF SILT FENCE PRIOR TO CLEARING OR ANY LAND

8. EACH LOT SHALL BE PROVIDED WITH AT LEAST TWO (2) TREES MEETING THE CITY'S ARBORICULTURE SPECIFICATIONS AND WHICH ARE CLEARLY VISIBLE FROM THE STREET LINE AND ARE LOCATED SO AS TO VISUALLY WIDEN THE NARROW DIMENSION OR PROPORTION OF THE UNIT.

9. EQUIVALENT STREET TREE SHALL INCLUDE RETENTION OF EXISTING TREES OF SAME OR

10. PROVIDE BARRIER TO CONSIST OF ANY OF THE

- 5 4' TALL EVERGREEN TREES AT 8' SPACING 25' LONG SPLIT RAIL OR SIMILAR FENCE 25' LONG WOOD GUARDRAIL CONSISTING OF
  - 4"X4" PT POSTS AND 2"X10" RAILS